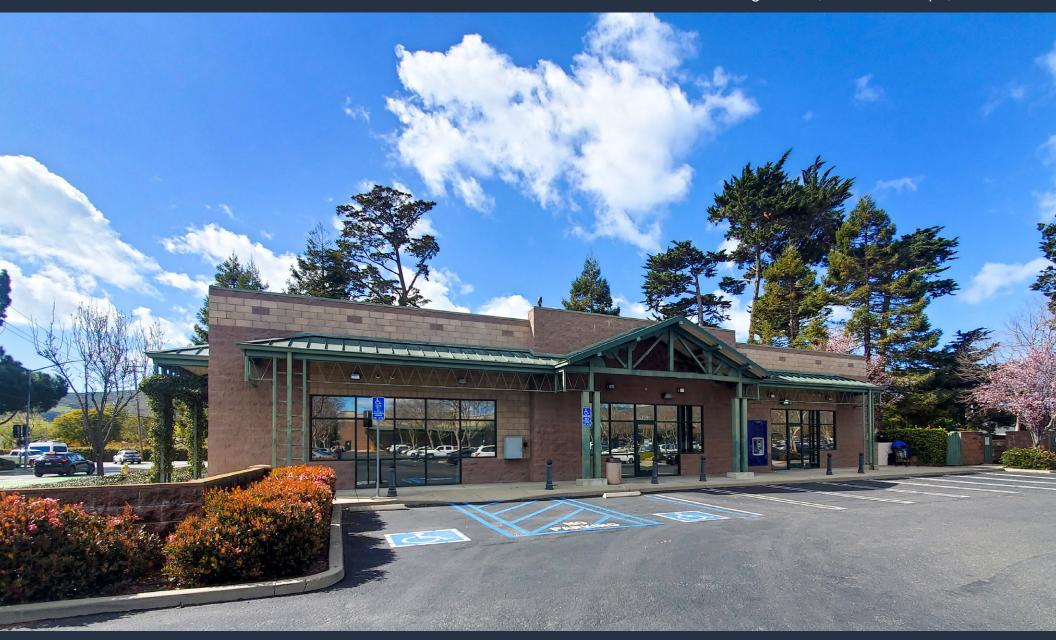

# **FOR LEASE**

### ± 4,500 SF | Freestanding Corner Pad Building

3991 S. Higuera St., San Luis Obispo, CA 93401

616 E. Cota Street, Santa Barbara, CA 93103 | License #01784084

MIKE HIESHIMA | mike@lockehouse.com | License #00994298

#### HIGHLIGHTS

- Prominent Corner Building in the Higuera Plaza, anchored by Trader Joe's, Food4Less, and Starbucks
- Center is Located on the Main Thoroughfare to Downtown San Luis Obispo with Strong Regional Draw
- Building can be Demised into Smaller Suites
- Excellent Signage on Building and a Monument Located on the Hard Corner

## **PROPERTY PHOTOS**

**Exclusive Corner Signage** 