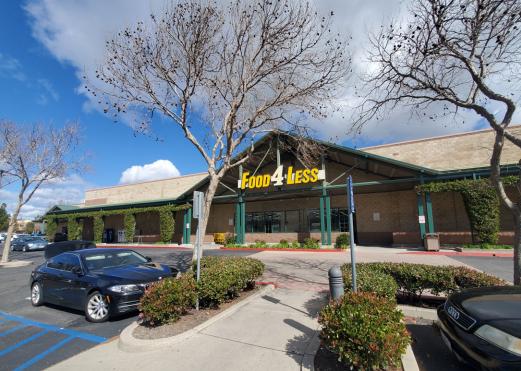

#### HIGHLIGHTS

- Prominent Corner Building in the Higuera Plaza, anchored by Trader Joe's, Food4Less, and Starbucks
- Center is Located on the Main Thoroughfare to Downtown San Luis Obispo with Strong Regional Draw
- Building can be Demised into Smaller Suites
- Excellent Signage on Building and a Monument Located on the Hard Corner

## **PROPERTY PHOTOS**

**Exclusive Corner Signage** 