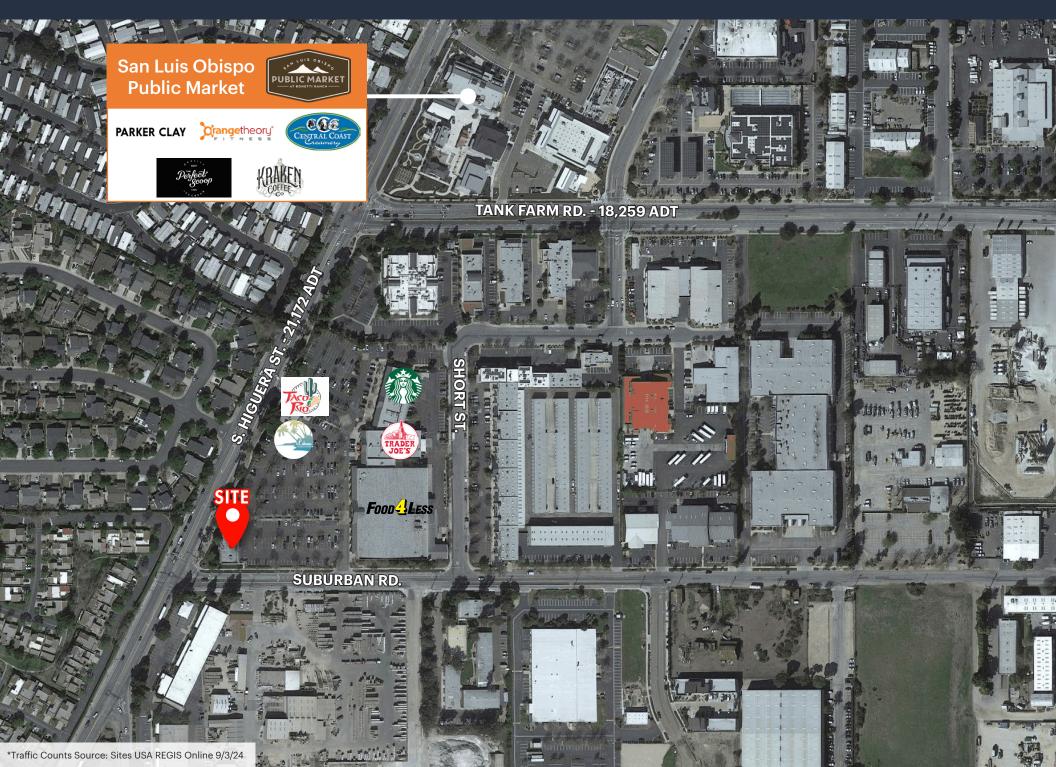

2780

CADEN WESTWICK | cwestwick@lockehouse.com | License #02244757

CONTACT US (805) 684-7767

#### **SUMMARY**

ADDRESS 3991 S. Higuera St., San Luis Obispo, CA

CROSS STREET Suburban Rd.

**AVAILABLE** Up to ±4,500 SF (space can be demised)

PARKING Ample

**ASKING RENTS** Contact Brokers

NNN Estimated at \$1.25 PSF/Month

**TERM** Negotiable

**AVAILABLE** Now

#### HIGHLIGHTS

- Prominent Corner Building in the Higuera Plaza, anchored by Trader Joe's, Food4Less, and Starbucks
- Center is Located on the Main Thoroughfare to Downtown San Luis Obispo with Strong Regional Draw
- Building can be Demised into Smaller Suites
- Excellent Signage on Building and a Monument Located on the Hard Corner



## **PROPERTY PHOTOS**







**Exclusive Corner Signage** 





## **CLOSE-UP AERIAL**













#### **ESTIMATED POPULATION**

| 1 MILE | 3 MILES | 5 MILES |
|--------|---------|---------|
| 2,336  | 33,765  | 60,519  |



#### **DAYTIME EMPLOYEES**

| 1 MILE | 3 MILES | 5 MILES |
|--------|---------|---------|
| 7,147  | 40,990  | 61,253  |



#### **AVERAGE HOUSEHOLD INCOME**

| 1 MILE    | 3 MILES   | 5 MILES   |
|-----------|-----------|-----------|
| \$136,027 | \$140,305 | \$129,864 |



#### **BACHELOR'S DEGREE OR HIGHER**

| 1 MILE | 3 MILES | 5 MILES |  |
|--------|---------|---------|--|
| 47.0%  | 53.8%   | 54.8%   |  |



#### **HOUSEHOLD RETAIL EXPENDITURES**

| 1 MILE    | 3 MILES    | 5 MILES    |  |
|-----------|------------|------------|--|
| \$44.64 M | \$583.33 M | \$852.99 M |  |



#### **HOUSEHOLD DENSITY PSM**

| 1 MILE | 3 MILES | 5 MILES |  |
|-----