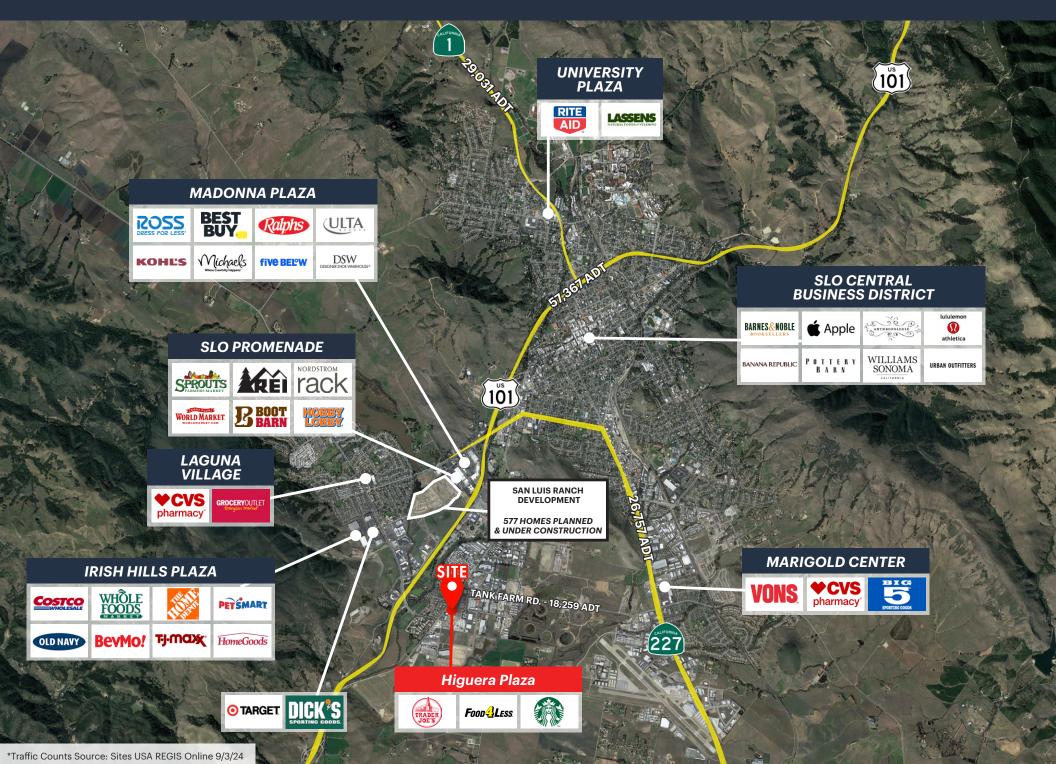

#### HIGHLIGHTS

- Prominent Corner Building in the Higuera Plaza, anchored by Trader Joe's, Food4Less, and Starbucks
- Center is Located on the Main Thoroughfare to Downtown San Luis Obispo with Strong Regional Draw
- Building can be Demised into Smaller Suites
- Excellent Signage on Building and a Monument Located on the Hard Corner