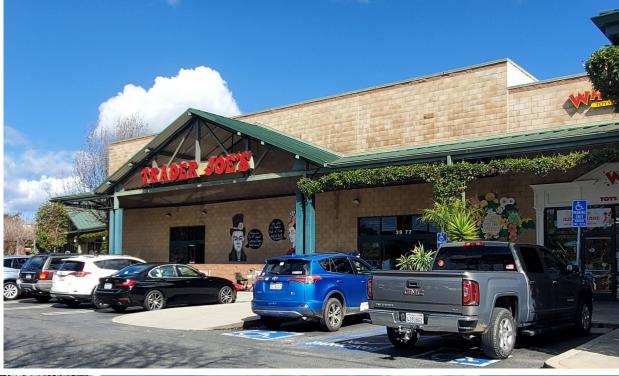

#### HIGHLIGHTS

- Prominent Corner Building in the Higuera Plaza, anchored by Trader Joe's, Food4Less, and Starbucks
- Center is Located on the Main Thoroughfare to Downtown San Luis Obispo with Strong Regional Draw
- Building can be Demised into Smaller Suites
- Excellent Signage on Building and a Monument Located on the Hard Corner

## **CLOSE-UP AERIAL**