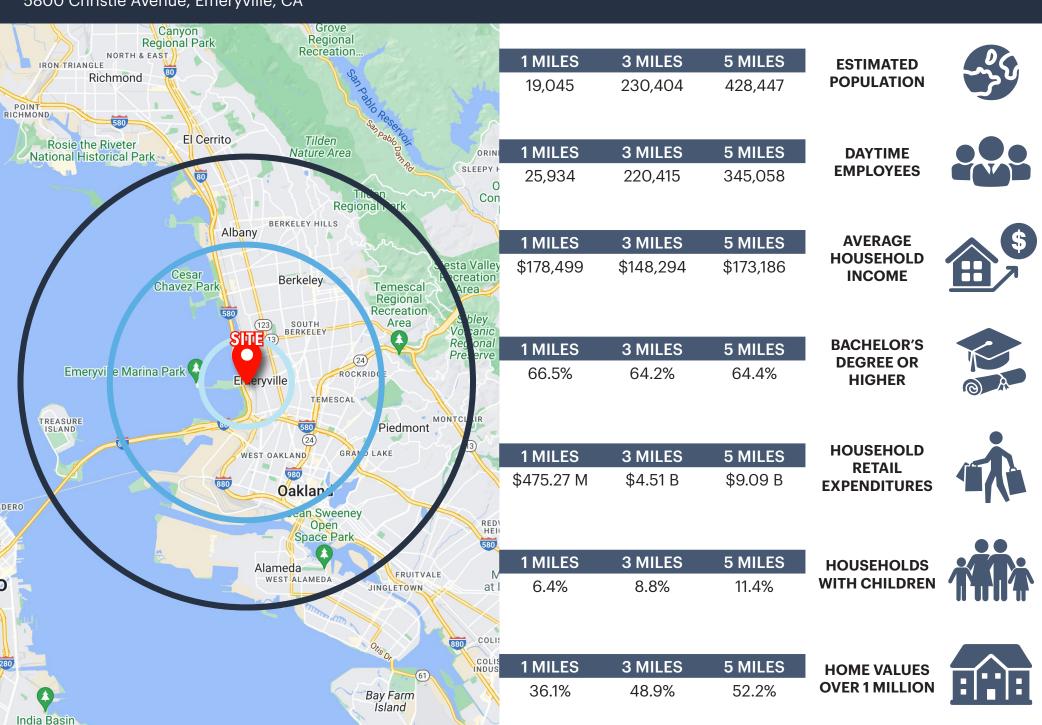

ESS** 5800 Christie Avenue, Emeryville, CA 94608

**COUNTY** Alameda County

**AVAILABLE** Immediately

**RENT** Call to Inquire

NNN Call to Inquire

TRAFFIC COUNTS Powell St. - 28,311 ADT

Christie Ave. - 11,776 ADT

#### **PROPERTY PROFILE**

AVAILABLE SPACE

16,000 SF

PROPERTY HIGHLIGHTS

- Single Tenant Property
- High Identity Location
- Signalized Intersection
- Interstate 80 Visibility
- 33 Exclusive Parking Stalls
- At-Grade Loading Dock
- Exceptional Signage
- Turn-Key Condition





Powell St. - 28,311 ADT

## **BIRD'S EYE VIEW**

5800 Christie Avenue, Emeryville, CA





# **CLOSE-UP AERIAL**

5800 Christie Avenue, Emeryville, CA





### **MARKET AERIAL**

5800 Christie Avenue, Emeryville, CA





#### **DEMOGRAPHICS**

5800 Christie Avenue, Emeryville, CA

Shoreline Park