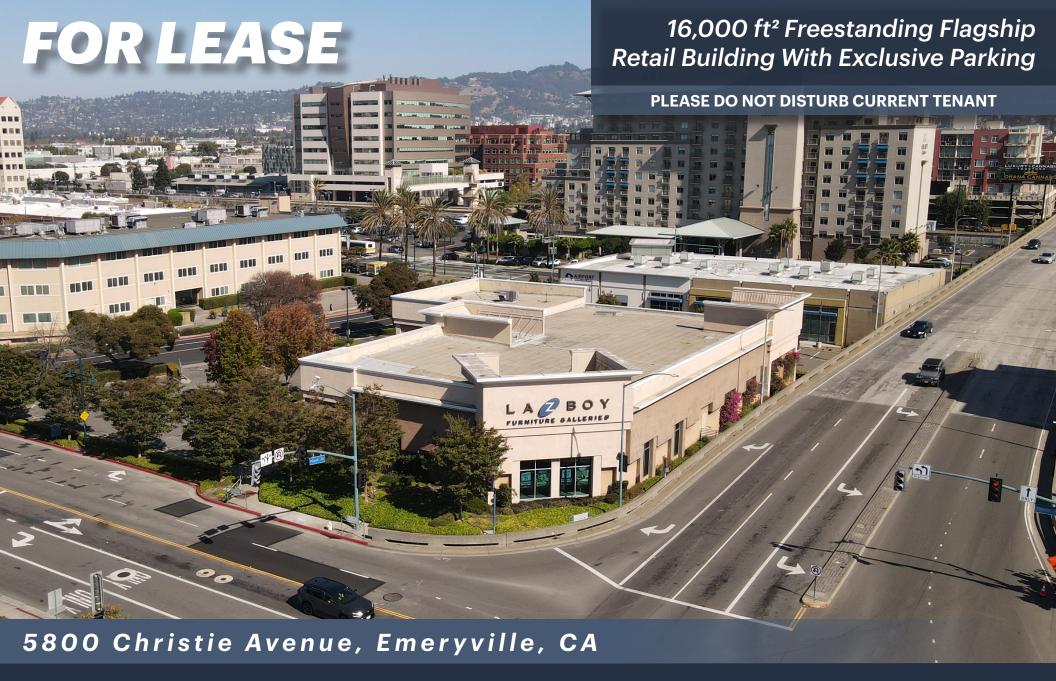

### PROPERTY HIGHLIGHTS

5800 Christie Avenue, Emeryville, CA

#### **SUMMARY**

**ADDRESS** 5800 Christie Avenue, Emeryville, CA 94608

**COUNTY** Alameda County

**AVAILABLE** Immediately

**RENT** Call to Inquire

NNN Call to Inquire

TRAFFIC COUNTS Powell St. - 28,311 ADT

#### **PROPERTY PROFILE**

AVAILABLE SPACE

16,000 SF

PROPERTY HIGHLIGHTS

- Single Tenant Property
- High Identity Location
- Signalized Intersection
- Interstate 80 Visibility
- 33 Exclusive Parking Stalls
- At-Grade Loading Dock
- Exceptional Signage
- Turn-Key Condition