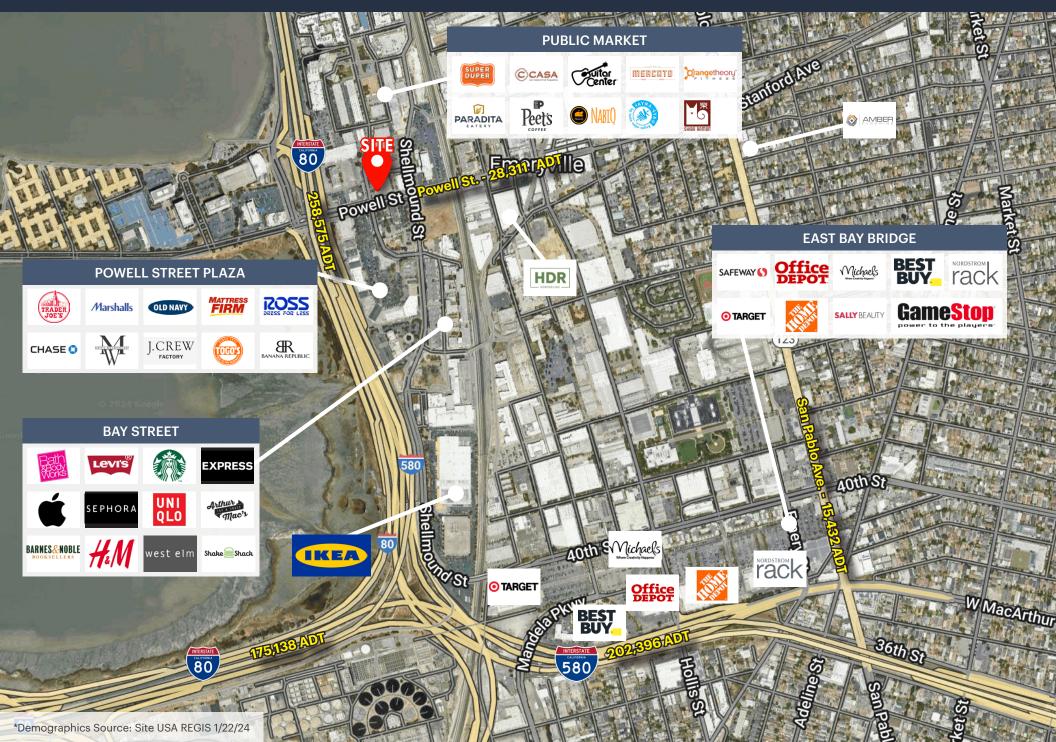

# **CLOSE-UP AERIAL**

5800 Christie Avenue, Emeryville, CA

#### **SUMMARY**

**ADDRESS** 5800 Christie Avenue, Emeryville, CA 94608

**COUNTY** Alameda County

**AVAILABLE** Immediately

**RENT** Call to Inquire

NNN Call to Inquire

TRAFFIC COUNTS Powell St. - 28,311 ADT

Powell St. - 28,311 ADT