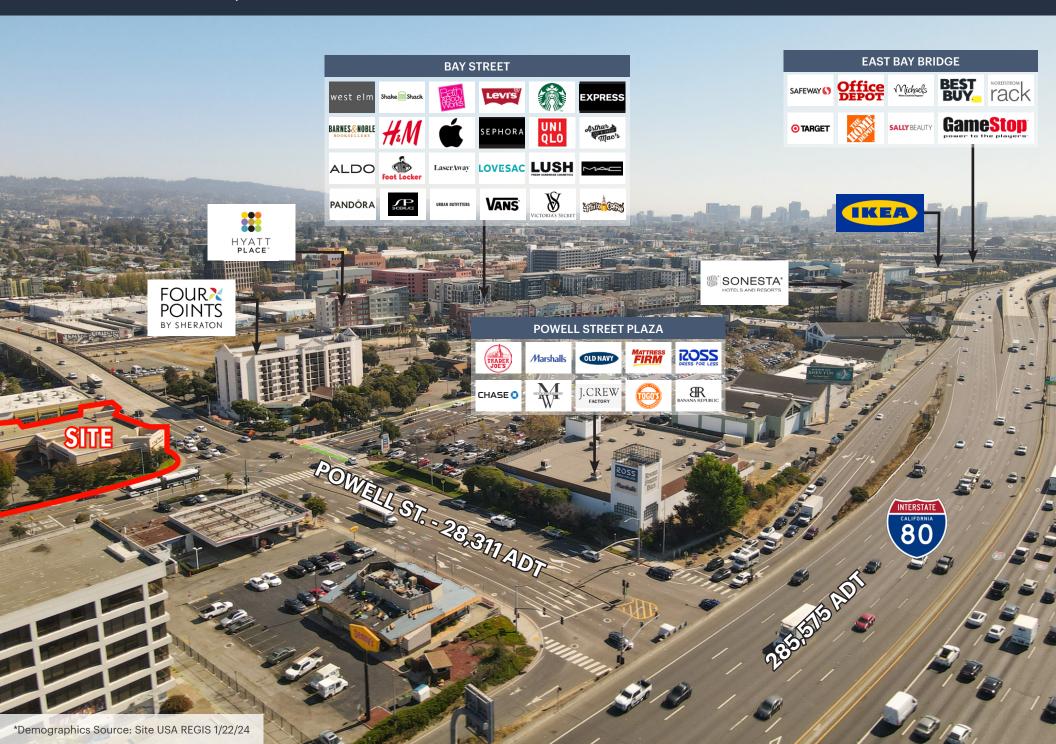

## **BIRD'S EYE VIEW**

5800 Christie Avenue, Emeryville, CA

#### **SUMMARY**

**ADDRESS** 5800 Christie Avenue, Emeryville, CA 94608

**COUNTY** Alameda County

**AVAILABLE** Immediately

**RENT** Call to Inquire

NNN Call to Inquire

TRAFFIC COUNTS Powell St. - 28,311 ADT

Powell St. - 28,311 ADT