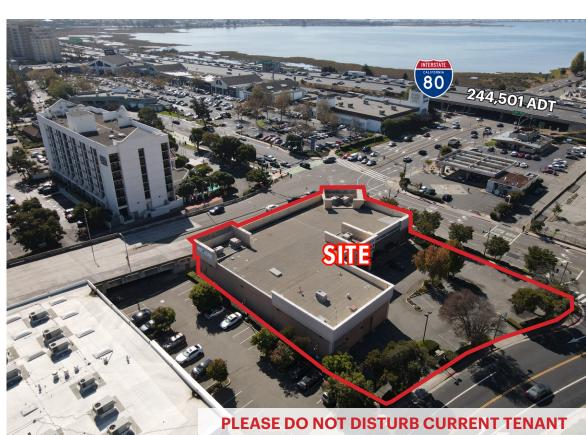

# **CLOSE-UP AERIAL**

5800 Christie Avenue, Emeryville, CA

### **MARKET AERIAL**

5800 Christie Avenue, Emeryville, CA