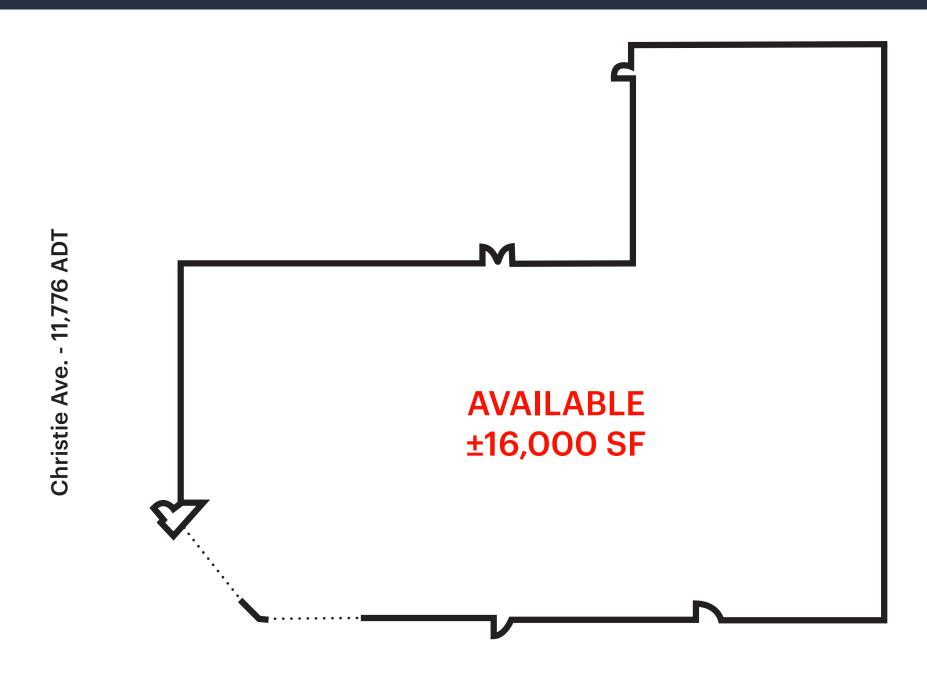

#### **PROPERTY PROFILE**

AVAILABLE SPACE

16,000 SF

PROPERTY HIGHLIGHTS

- Single Tenant Property
- High Identity Location
- Signalized Intersection
- Interstate 80 Visibility
- 33 Exclusive Parking Stalls
- At-Grade Loading Dock
- Exceptional Signage
- Turn-Key Condition