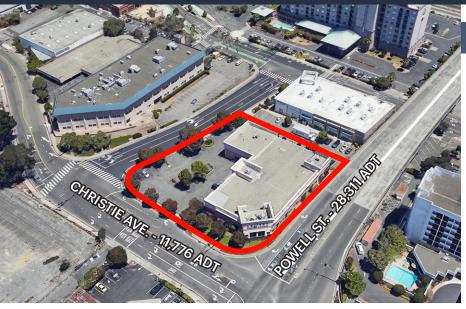

## **BIRD'S EYE VIEW**

5800 Christie Avenue, Emeryville, CA

Christie Ave. - 11,776 ADT

Powell St. - 28,311 ADT