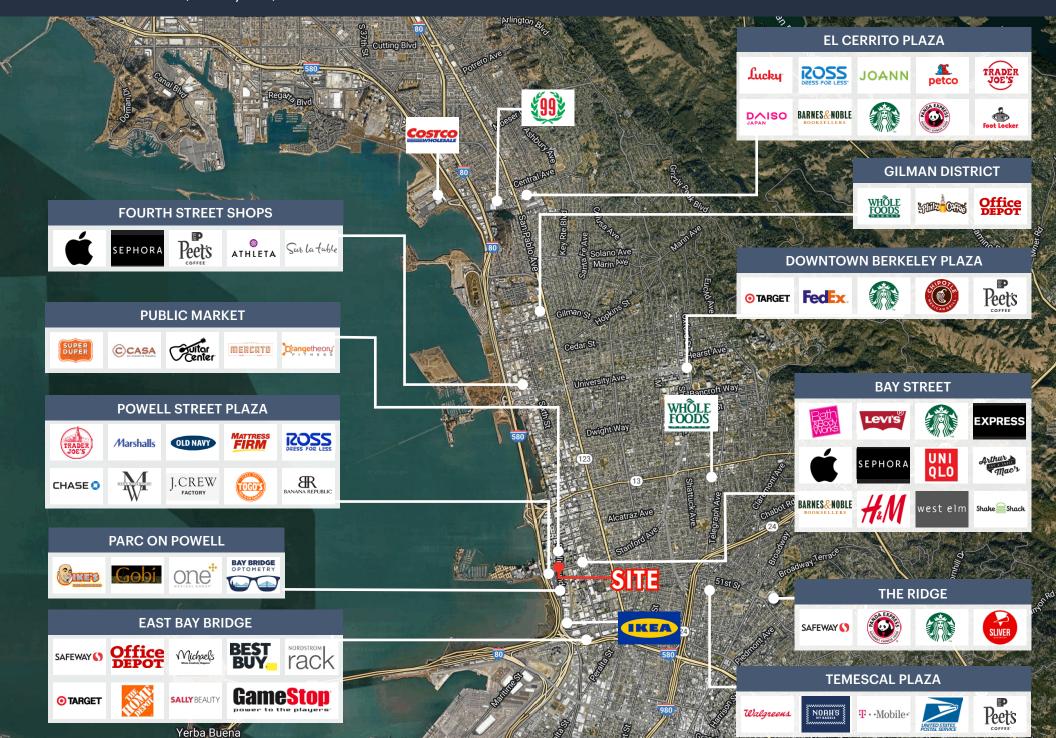

TY HIGHLIGHTS

5800 Christie Avenue, Emeryville, CA





#### **SUMMARY**

**ADDRESS** 5800 Christie Avenue, Emeryville, CA 94608

**COUNTY** Alameda County

**AVAILABLE** Immediately

**RENT** Call to Inquire

NNN Call to Inquire

TRAFFIC COUNTS Powell St. - 28,311 ADT

Christie Ave. - 11,776 ADT

#### **PROPERTY PROFILE**

AVAILABLE SPACE

16,000 SF

PROPERTY HIGHLIGHTS

- Single Tenant Property
- High Identity Location
- Signalized Intersection
- Interstate 80 Visibility
- 33 Exclusive Parking Stalls
- At-Grade Loading Dock
- Exceptional Signage
- Turn-Key Condition





Powell St. - 28,311 ADT

## **BIRD'S EYE VIEW**

5800 Christie Avenue, Emeryville, CA





# **CLOSE-UP AERIAL**

5800 Christie Avenue, Emeryville, CA





### **MARKET AERIAL**

5800 Christie Avenue, Emeryville, CA





#### **DEMOGRAPHICS**

5800 Christie Avenue, Emeryville, CA

Shoreline Park