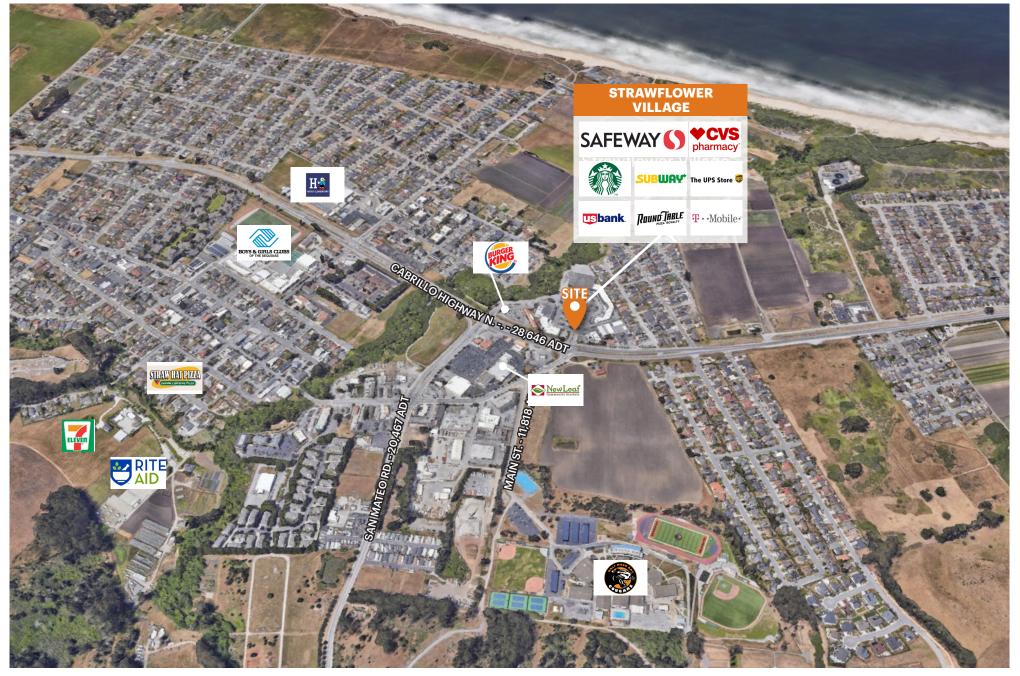

70 Sf  |
| AS  | Lighthouse Water               | 750 SF    |
| AT  | Galaxy Nails                   | 845 SF    |
| AU  | Hayashi Sushi                  | 776 SF    |
| AVI | Subway                         | 900 SF    |
|     |                                |           |
| AV2 | Starbucks                      | 1,020 SF  |
| B1  | US Bank                        | 2,500 SF  |
| B2  | Taste Cafe                     | 2,378 SF  |
| B3  | T-Mobile                       | 1,999 SF  |
| B4  | LEASE PENDING                  | 2,114 SF  |
| B5  | Round Table Pizza              | 4,026 SF  |
| B6  | Half Moon Bay Launderland      | 1,748 SF  |
| B7  | AVAILABLE                      | 1,112 SF  |
|     |                                |           |



# CLOSE-UP AERIAL

#### STRAWFLOWE R VILLAGE



### MARKET AERIAL

#### STRAWFLOWE R VILLAGE



\*Traffic Count Source: Sites USA REGIS Online 12/21/23









### STRAWFLOWE R VILLAGE





## DEMOGRAPHICS

#### STRAWFLOWE R VILLAGE



POPULATION

| 1 MILE | 3 MILES | 5 MILES |
|--------|---------|---------|
| 7,042  | 13,153  | 16,217  |



**ESTIMATED HOUSEHOLDS** 

| 1 MILE | 3 MILES | 5 MILES |
|--------|---------|---------|
| 2,745  | 5,503   | 7,216   |



ESTIMATED AVERAGE HOUSEHOLD INCOME

| 1 MILE    | 3 MILES   | 5 MILES   |
|-----------|-----------|-----------|
| \$212,675 | \$222,756 | \$239,597 |



#### ESTIMATED AVERAGE HOUSEHOLD NET WORTH

| 1 MILE  | 3 MILES | 5 MILES |
|---------|---------|---------|
| \$2.38M | \$2.46M | \$2.45M |



#### COLLEGE DEGREE BACHELOR DEGREE OR HIGHER

| 1 MILE | 3 MILES | 5 MILES |
|---