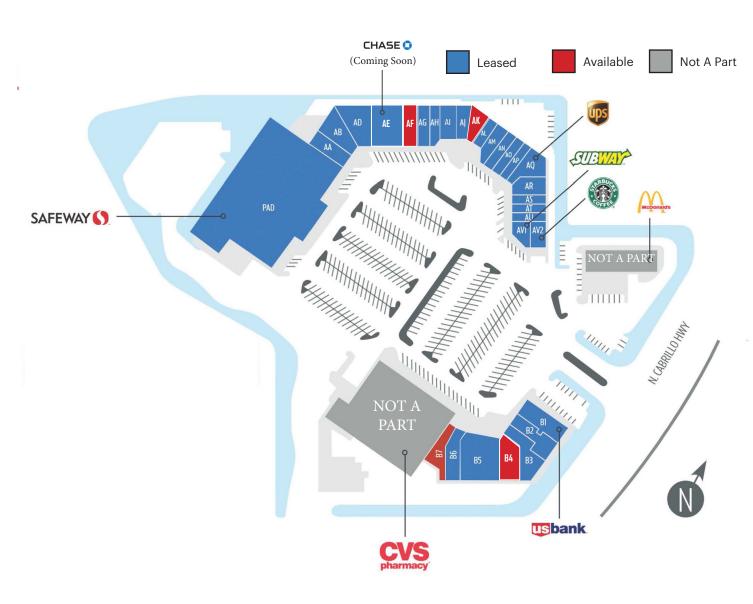

### SITE PLAN

#### STRAWFLOWE R VILLAGE

| PAD | Safeway                        | 33,753 SF |
|-----|--------------------------------|-----------|
| AA  | Greenhouse Cleaners            | 1,500 SF  |
| AB  | Kibbles and Gifts              | 3,490 SF  |
| AD  | United Studios of Self Defense | 1,470 SF  |
| AE  | Chase Bank (Coming Soon)       | 3,200 SF  |
| AF  | AVAILABLE                      | 1,800 SF  |
| AG  | Wellness Center & Health Spa   | 1,200 SF  |
| AH  | Taqueria La Mordida            | 1,150 SF  |
| AI  | Half Moon Bay Medical          | 1,270 SF  |
| AJ  | HMB Optometric Group           | 1,378 SF  |
| AK  | AVAILABLE                      | 1,193 SF  |
|     |                                |           |
| AL  | Elegance Group                 | 750 SF    |
| АМ  | Pho, Banh Mi & Juice           | 1,150 SF  |
| AN  | Discount Cigarette & Cigars    | 800 SF    |
| AO  | HMB Kebab                      | 870 SF    |
| AP  | Sunshine Donuts                | 870 SF    |
| AQ  | The UPS Store                  | 1,658 SF  |
| AR  | H&R Block                      | 1,270 Sf  |
| AS  | Lighthouse Water               | 750 SF    |
| AT  | Galaxy Nails                   | 845 SF    |
| AU  | Hayashi Sushi                  | 776 SF    |
| AVI | Subway                         | 900 SF    |
|     |                                |           |
| AV2 | Starbucks                      | 1,020 SF  |
| B1  | US Bank                        | 2,500 SF  |
| B2  | Taste Cafe                     | 2,378 SF  |
| B3  | T-Mobile                       | 1,999 SF  |
| B4  | LEASE PENDING                  | 2,114 SF  |
| B5  | Round Table Pizza              | 4,026 SF  |
| B6  | Half Moon Bay Launderland      | 1,748 SF  |
| B7  | AVAILABLE                      | 1,112 SF  |
|     |                                |           |