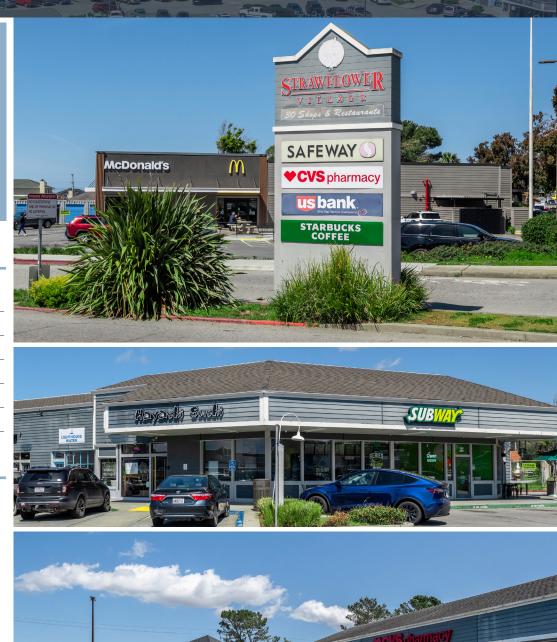

### STRAWFLOWE R VILLAGE

Strategically positioned at the busy intersection of Cabrillo Highway and San Mateo Road, Strawflower Village shopping center spans across an impressive 78,899 square feet. With its prime location, it offers seamless access to coastal areas, San Mateo, and the wider Greater Bay Area. The presence of a thriving Safeway anchor attracts a significant number of visitors, establishing Strawflower Village as a renowned shopping destination in Half Moon Bay.

#### HIGHLIGHTS

- Proven Grocery Anchored Shopping Center
- Complementary Tenant Mix, Including CVS Pharmacy, Starbucks
  and McDonalds
- Strong & Affluent Demographics
- Abundant and Convenient Parking
- Easy Access off of Cabrillo Highway
- Traffic Counts on Cabrillo Highway and San Mateo Rd., over 60,000 ADT