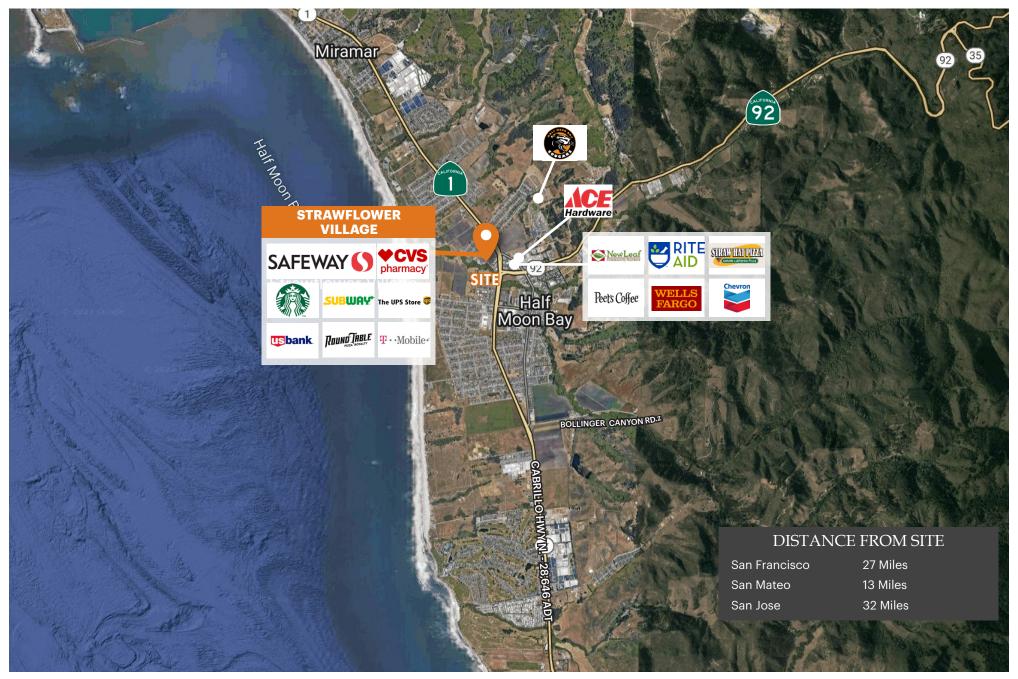

>1,999 SF             |
| AQ AR AS AT AU AVI  AV2 B1 B2 B3 B4    | The UPS Store Block Advisors Lighthouse Water Galaxy Nails Hayashi Sushi Subway Starbucks US Bank Taste Cafe T-Mobile Half Moon Bay Play                    | 1,658 SF<br>1,270 Sf<br>750 SF<br>845 SF<br>776 SF<br>900 SF<br>2,500 SF<br>2,378 SF<br>1,999 SF<br>2,114 SF             |
| AQ AR AS AT AU AVI  AV2 B1 B2 B3 B4 B5 | The UPS Store Block Advisors Lighthouse Water Galaxy Nails Hayashi Sushi Subway  Starbucks US Bank Taste Cafe T-Mobile Half Moon Bay Play Round Table Pizza | 1,658 SF<br>1,270 Sf<br>750 SF<br>845 SF<br>776 SF<br>900 SF<br>2,500 SF<br>2,378 SF<br>1,999 SF<br>2,114 SF<br>4,026 SF |



# STRAWFLOWE R VILLAGE



\*Traffic Count Source: Sites USA REGIS Online 05/30/24

## MARKET AERIAL

# STRAWFLOWE R VILLAGE











# STRAWFLOWE R VILLAGE







## DEMOGRAPHICS

## STRAWFLOWE R VILLAGE



#### **POPULATION**

| 1 MILE | 3 MILES | 5 MILES |
|--------|---------|---------|
| 7,042  | 13,153  | 16,217  |



#### **ESTIMATED AVERAGE HOUSEHOLD NET WORTH**

| 1 MILE  | 3 MILES | 5 MILES |
|---------|---------|---------|
| \$2.38M | \$2.46M | \$2.45M |



#### **ESTIMATED HOUSEHOLDS**

| 1 MILE | 3 MILES | 5 MILES |
|--------|---------|---------|
| 2,745  | 5,503   | 7,216   |



### **COLLEGE DEGREE BACHELOR DEGREE OR HIGHER**

| 1 MILE | 3 MILES | 5 MILES |
|--------|---------|---------|
| 51.6%  | 52.6%   | 51.8%   |



#### **ESTIMATED AVERAGE HOUSEHOLD INCOME**

| 1 MILE    | 3 MILES   | 5 MILES   |
|-----------|-----------|-----------|
| \$212,675 | \$222 756 | \$239 597 |



#### **TOTAL RETA