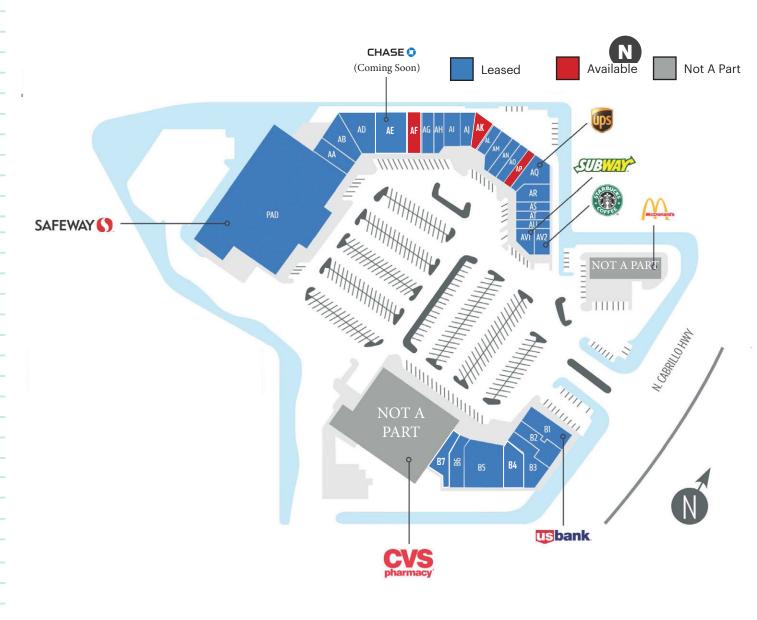

### SITE PLAN

### STRAWFLOWE R VILLAGE

| PAD                                    | Safeway                                                                                                                                                     | 33,753 SF                                                                                                                |
|----------------------------------------|-------------------------------------------------------------------------------------------------------------------------------------------------------------|--------------------------------------------------------------------------------------------------------------------------|
| AA                                     | Greenhouse Cleaners                                                                                                                                         | 1,500 SF                                                                                                                 |
| AB                                     | Kibbles and Gifts                                                                                                                                           | 3,490 SF                                                                                                                 |
| AD                                     | United Studios of Self Defense                                                                                                                              | 1,470 SF                                                                                                                 |
| ΑE                                     | Chase Bank (Coming Soon)                                                                                                                                    | 3,200 SF                                                                                                                 |
| AF                                     | AVAILABLE                                                                                                                                                   | 1,800 SF                                                                                                                 |
| AG                                     | Wellness Spa                                                                                                                                                | 1,200 SF                                                                                                                 |
| АН                                     | Taqueria La Mordida                                                                                                                                         | 1,150 SF                                                                                                                 |
| Al                                     | Half Moon Bay Medical                                                                                                                                       | 1,270 SF                                                                                                                 |
| AJ                                     | HMB Optometry Family Eye Care                                                                                                                               | 1,378 SF                                                                                                                 |
| AK                                     | AVAILABLE                                                                                                                                                   | 1,193 SF                                                                                                                 |
|                                        |                                                                                                                                                             |                                                                                                                          |
| AL                                     | Elegance Salon                                                                                                                                              | 750 SF                                                                                                                   |
| AM                                     | Pho, Banh Mi & Juice                                                                                                                                        | 1,150 SF                                                                                                                 |
| AN                                     | Discount Cigarette & Cigars                                                                                                                                 | 800 SF                                                                                                                   |
| AO                                     | What A Meals Thai Restaurant                                                                                                                                | 870 SF                                                                                                                   |
|                                        |                                                                                                                                                             |                                                                                                                          |
| AP                                     | AVAILABLE                                                                                                                                                   | 870 SF                                                                                                                   |
| AP<br>AQ                               | The UPS Store                                                                                                                                               | <b>870 SF</b> 1,658 SF                                                                                                   |
|                                        |                                                                                                                                                             |                                                                                                                          |
| AQ                                     | The UPS Store                                                                                                                                               | 1,658 SF                                                                                                                 |
| AQ<br>AR                               | The UPS Store<br>Block Advisors                                                                                                                             | 1,658 SF<br>1,270 Sf                                                                                                     |
| AQ<br>AR<br>AS                         | The UPS Store<br>Block Advisors<br>Lighthouse Water                                                                                                         | 1,658 SF<br>1,270 Sf<br>750 SF                                                                                           |
| AQ<br>AR<br>AS<br>AT                   | The UPS Store<br>Block Advisors<br>Lighthouse Water<br>Galaxy Nails                                                                                         | 1,658 SF<br>1,270 Sf<br>750 SF<br>845 SF                                                                                 |
| AQ<br>AR<br>AS<br>AT<br>AU             | The UPS Store<br>Block Advisors<br>Lighthouse Water<br>Galaxy Nails<br>Hayashi Sushi                                                                        | 1,658 SF<br>1,270 Sf<br>750 SF<br>845 SF<br>776 SF                                                                       |
| AQ<br>AR<br>AS<br>AT<br>AU             | The UPS Store<br>Block Advisors<br>Lighthouse Water<br>Galaxy Nails<br>Hayashi Sushi                                                                        | 1,658 SF<br>1,270 Sf<br>750 SF<br>845 SF<br>776 SF                                                                       |
| AQ<br>AR<br>AS<br>AT<br>AU<br>AVI      | The UPS Store  Block Advisors  Lighthouse Water  Galaxy Nails  Hayashi Sushi  Subway                                                                        | 1,658 SF<br>1,270 Sf<br>750 SF<br>845 SF<br>776 SF<br>900 SF                                                             |
| AQ<br>AR<br>AS<br>AT<br>AU<br>AVI      | The UPS Store  Block Advisors  Lighthouse Water  Galaxy Nails  Hayashi Sushi  Subway  Starbucks                                                             | 1,658 SF<br>1,270 Sf<br>750 SF<br>845 SF<br>776 SF<br>900 SF                                                             |
| AQ<br>AR<br>AS<br>AT<br>AU<br>AVI      | The UPS Store Block Advisors Lighthouse Water Galaxy Nails Hayashi Sushi Subway Starbucks US Bank                                                           | 1,658 SF<br>1,270 Sf<br>750 SF<br>845 SF<br>776 SF<br>900 SF<br>1,020 SF<br>2,500 SF                                     |
| AQ AR AS AT AU AVI  AV2 B1 B2          | The UPS Store  Block Advisors  Lighthouse Water  Galaxy Nails  Hayashi Sushi  Subway  Starbucks  US Bank  Taste Cafe                                        | 1,658 SF<br>1,270 Sf<br>750 SF<br>845 SF<br>776 SF<br>900 SF<br>1,020 SF<br>2,500 SF<br>2,378 SF                         |
| AQ AR AS AT AU AVI  AV2 B1 B2 B3       | The UPS Store Block Advisors Lighthouse Water Galaxy Nails Hayashi Sushi Subway Starbucks US Bank Taste Cafe T-Mobile                                       | 1,658 SF<br>1,270 Sf<br>750 SF<br>845 SF<br>776 SF<br>900 SF<br>1,020 SF<br>2,500 SF<br>2,378 SF<br>1,999 SF             |
| AQ AR AS AT AU AVI  AV2 B1 B2 B3 B4    | The UPS Store Block Advisors Lighthouse Water Galaxy Nails Hayashi Sushi Subway Starbucks US Bank Taste Cafe T-Mobile Half Moon Bay Play                    | 1,658 SF<br>1,270 Sf<br>750 SF<br>845 SF<br>776 SF<br>900 SF<br>2,500 SF<br>2,378 SF<br>1,999 SF<br>2,114 SF             |
| AQ AR AS AT AU AVI  AV2 B1 B2 B3 B4 B5 | The UPS Store Block Advisors Lighthouse Water Galaxy Nails Hayashi Sushi Subway  Starbucks US Bank Taste Cafe T-Mobile Half Moon Bay Play Round Table Pizza | 1,658 SF<br>1,270 Sf<br>750 SF<br>845 SF<br>776 SF<br>900 SF<br>2,500 SF<br>2,378 SF<br>1,999 SF<br>2,114 SF<br>4,026 SF |