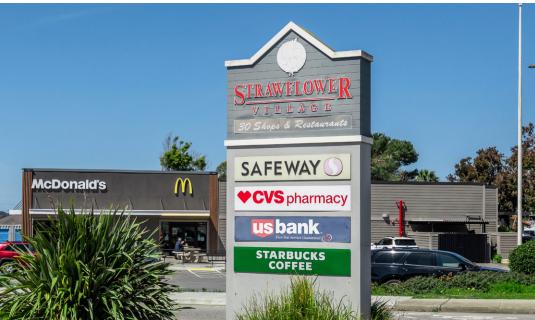

## STRAWFLOWE R VILLAGE

Strategically positioned at the busy intersection of Cabrillo Highway and San Mateo Road, Strawflower Village shopping center spans across an impressive 78,899 square feet. With its prime location, it offers seamless access to coastal areas, San Mateo, and the wider Greater Bay Area. The presence of a thriving Safeway anchor attracts a significant number of visitors, establishing Strawflower Village as a renowned shopping destination in Half Moon Bay.

### HIGHLIGHTS

- Proven Grocery Anchored Shopping Center
- Complementary Tenant Mix, Including CVS Pharmacy, Starbucks and McDonald's
- · Strong & Affluent Demographics
- Abundant and Convenient Parking
- Easy Access off of Cabrillo Highway
- Traffic Counts on Cabrillo Highway and San Mateo Rd., over 60,000 ADT