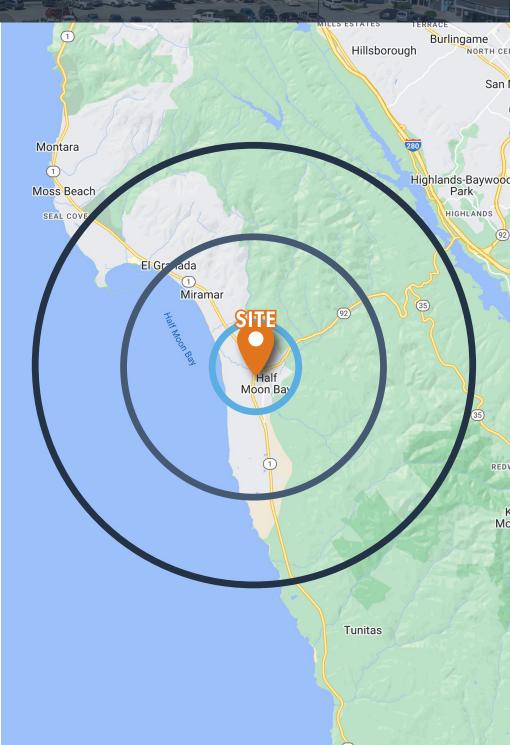

ES |
|--------|---------|---------|
| 7,042  | 13,153  | 16,217  |



#### **ESTIMATED AVERAGE HOUSEHOLD NET WORTH**

| 1 MILE  | 3 MILES | 5 MILES |
|---------|---------|---------|
| \$2.38M | \$2.46M | \$2.45M |



#### **ESTIMATED HOUSEHOLDS**

| 1 MILE | 3 MILES | 5 MILES |
|--------|---------|---------|
| 2,745  | 5,503   | 7,216   |



### **COLLEGE DEGREE BACHELOR DEGREE OR HIGHER**

| 1 MILE | 3 MILES | 5 MILES |
|--------|---------|---------|
| 51.6%  | 52.6%   | 51.8%   |



#### **ESTIMATED AVERAGE HOUSEHOLD INCOME**

| 1 MILE    | 3 MILES   | 5 MILES   |
|-----------|-----------|-----------|
| \$212,675 | \$222 756 | \$239 597 |



#### **TOTAL RETAIL EXPENDITURES**

| 1 MILE    | 3 MILES   | 5 MILES  |
|-----------|-----------|----------|
| \$161.76M | \$335.99M | \$470.6M |