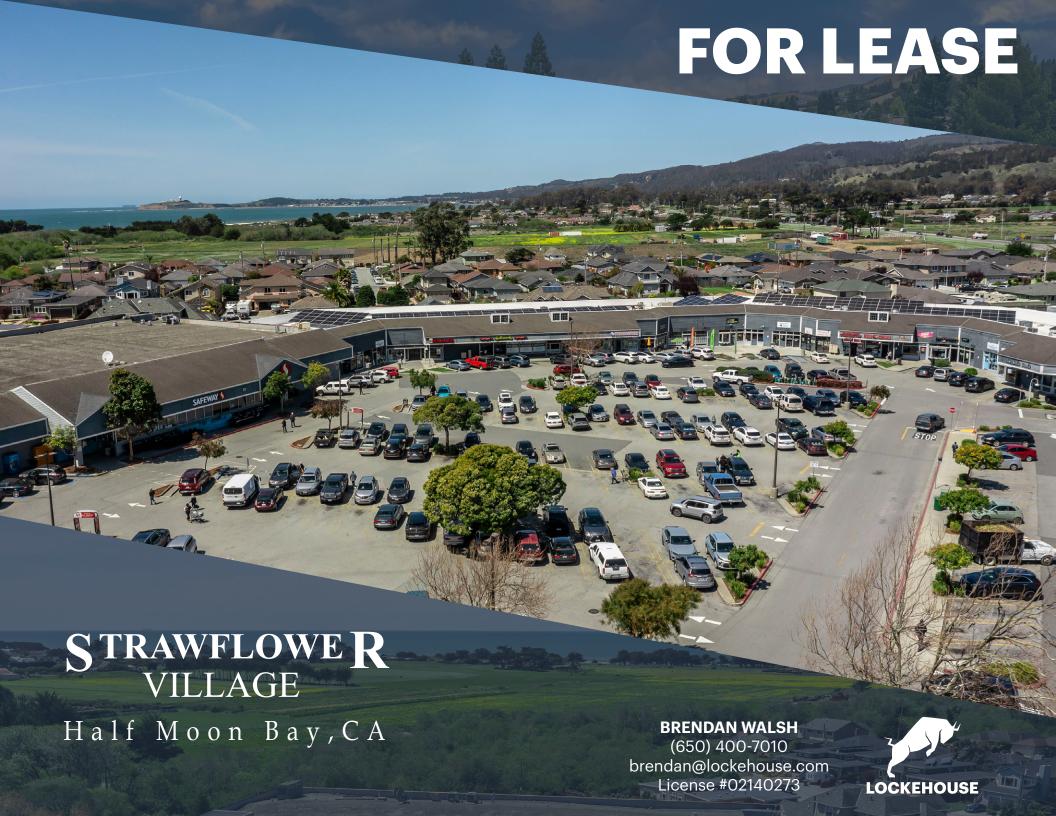

### **SUMMARY**

## STRAWFLOWE R VILLAGE

Strategically positioned at the busy intersection of Cabrillo Highway and San Mateo Road, Strawflower Village shopping center spans across an impressive 78,899 square feet. With its prime location, it offers seamless access to coastal areas, San Mateo, and the wider Greater Bay Area. The presence of a thriving Safeway anchor attracts a significant number of visitors, establishing Strawflower Village as a renowned shopping destination in Half Moon Bay.

### PROPERTY SUMMARY

| Address       | 50-80 N Cabrillo Highway, Half Moon Bay, CA |
|---------------|---------------------------------------------|
| Cross Streets | San Mateo Rd. & Main St.                    |
| Туре          | 78,899 SF Grocery Anchored Shopping Center  |
| Parking       | unknown                                     |
| Rent          | Contact Broker                              |
| NNN           | Contact Broker                              |