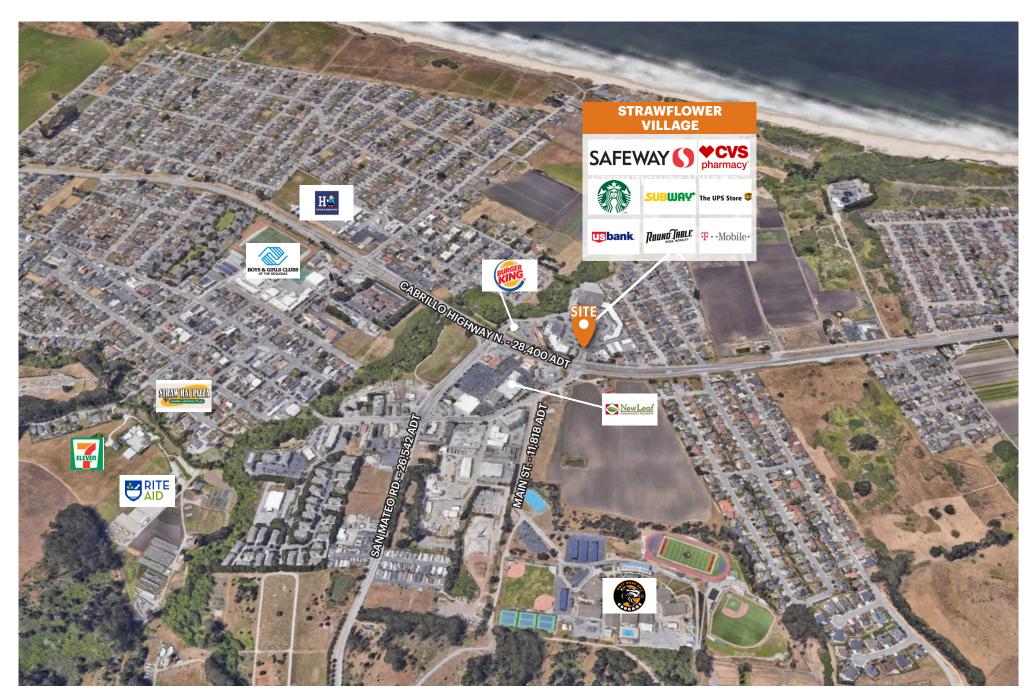

| 1,658 SF<br>1,270 Sf<br>750 SF<br>845 SF<br>776 SF<br>900 SF<br>1,020 SF<br>2,500 SF<br>2,378 SF<br>1,999 SF             |
| AQ AR AS AT AU AVI  AV2 B1 B2 B3 B4    | The UPS Store Block Advisors Lighthouse Water Galaxy Nails Hayashi Sushi Subway Starbucks US Bank Taste Cafe T-Mobile Half Moon Bay Play                    | 1,658 SF<br>1,270 Sf<br>750 SF<br>845 SF<br>776 SF<br>900 SF<br>2,500 SF<br>2,378 SF<br>1,999 SF<br>2,114 SF             |
| AQ AR AS AT AU AVI  AV2 B1 B2 B3 B4 B5 | The UPS Store Block Advisors Lighthouse Water Galaxy Nails Hayashi Sushi Subway  Starbucks US Bank Taste Cafe T-Mobile Half Moon Bay Play Round Table Pizza | 1,658 SF<br>1,270 Sf<br>750 SF<br>845 SF<br>776 SF<br>900 SF<br>2,500 SF<br>2,378 SF<br>1,999 SF<br>2,114 SF<br>4,026 SF |



# STRAWFLOWE R VILLAGE



\*Traffic Count Source: Sites USA REGIS Online 05/30/24

## MARKET AERIAL

# STRAWFLOWE R VILLAGE











# STRAWFLOWE R VILLAGE







## DEMOGRAPHICS

## STRAWFLOWE R VILLAGE



#### **POPULATION**

| 1 MILE | 3 MILES | 5 MILES |
|--------|---------|---------|
| 7,042  | 13,153  | 16,217  |



#### **ESTIMATED AVERAGE HOUSEHOLD NET WORTH**

| 1 MILE  | 3 MILES | 5 MILES |
|---------|---------|---------|
| \$2.38M | \$2.46M | \$2.45M |



#### **ESTIMATED HOUSEHOLDS**

| 1 MILE | 3 MILES | 5 MILES |
|--------|---------|---------|
| 2,745  | 5,503   | 7,216   |



### **COLLEGE DEGREE BACHELOR DEGREE OR HIGHER**

| 1 MILE | 3 MILES | 5 MILES |
|--------|---------|---------|
| 51.6%  | 52.6%   | 51.8%   |



#### **ESTIMATED AVERAGE HOUSEHOLD INCOME**

| 1 MILE    | 3 MILES   | 5 MILES