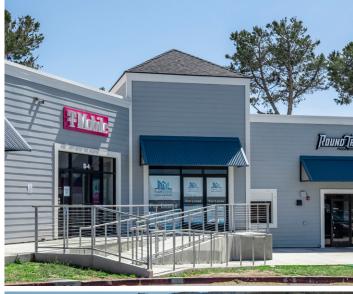

### SITE PLAN

### STRAWFLOWE R VILLAGE

| PAD                                    | Safeway                                                                                                                                                     | 33,753 SF                                                                                                                |
|----------------------------------------|-------------------------------------------------------------------------------------------------------------------------------------------------------------|--------------------------------------------------------------------------------------------------------------------------|
| AA                                     | Greenhouse Cleaners                                                                                                                                         | 1,500 SF                                                                                                                 |
| AB                                     | Kibbles and Gifts                                                                                                                                           | 3,490 SF                                                                                                                 |
| AD                                     | United Studios of Self Defense                                                                                                                              | 1,470 SF                                                                                                                 |
| ΑE                                     | Chase Bank (Coming Soon)                                                                                                                                    | 3,200 SF                                                                                                                 |
| AF                                     | AVAILABLE                                                                                                                                                   | 1,800 SF                                                                                                                 |
| AG                                     | Wellness Spa                                                                                                                                                | 1,200 SF                                                                                                                 |
| АН                                     | Taqueria La Mordida                                                                                                                                         | 1,150 SF                                                                                                                 |
| Al                                     | Half Moon Bay Medical                                                                                                                                       | 1,270 SF                                                                                                                 |
| AJ                                     | HMB Optometry Family Eye Care                                                                                                                               | 1,378 SF                                                                                                                 |
| AK                                     | AVAILABLE                                                                                                                                                   | 1,193 SF                                                                                                                 |
|                                        |                                                                                                                                                             |                                                                                                                          |
| AL                                     | Elegance Salon                                                                                                                                              | 750 SF                                                                                                                   |
| AM                                     | Pho, Banh Mi & Juice                                                                                                                                        | 1,150 SF                                                                                                                 |
| AN                                     | Discount Cigarette & Cigars                                                                                                                                 | 800 SF                                                                                                                   |
| AO                                     | What A Meals Thai Restaurant                                                                                                                                | 870 SF                                                                                                                   |
|                                        |                                                                                                                                                             |                                                                                                                          |
| AP                                     | AVAILABLE                                                                                                                                                   | 870 SF                                                                                                                   |
| AP<br>AQ                               | The UPS Store                                                                                                                                               | <b>870 SF</b> 1,658 SF                                                                                                   |
|                                        |                                                                                                                                                             |                                                                                                                          |
| AQ                                     | The UPS Store                                                                                                                                               | 1,658 SF                                                                                                                 |
| AQ<br>AR                               | The UPS Store<br>Block Advisors                                                                                                                             | 1,658 SF<br>1,270 Sf                                                                                                     |
| AQ<br>AR<br>AS                         | The UPS Store<br>Block Advisors<br>Lighthouse Water                                                                                                         | 1,658 SF<br>1,270 Sf<br>750 SF                                                                                           |
| AQ<br>AR<br>AS<br>AT                   | The UPS Store<br>Block Advisors<br>Lighthouse Water<br>Galaxy Nails                                                                                         | 1,658 SF<br>1,270 Sf<br>750 SF<br>845 SF                                                                                 |
| AQ<br>AR<br>AS<br>AT<br>AU             | The UPS Store<br>Block Advisors<br>Lighthouse Water<br>Galaxy Nails<br>Hayashi Sushi                                                                        | 1,658 SF<br>1,270 Sf<br>750 SF<br>845 SF<br>776 SF                                                                       |
| AQ<br>AR<br>AS<br>AT<br>AU             | The UPS Store<br>Block Advisors<br>Lighthouse Water<br>Galaxy Nails<br>Hayashi Sushi                                                                        | 1,658 SF<br>1,270 Sf<br>750 SF<br>845 SF<br>776 SF                                                                       |
| AQ<br>AR<br>AS<br>AT<br>AU<br>AVI      | The UPS Store  Block Advisors  Lighthouse Water  Galaxy Nails  Hayashi Sushi  Subway                                                                        | 1,658 SF<br>1,270 Sf<br>750 SF<br>845 SF<br>776 SF<br>900 SF                                                             |
| AQ<br>AR<br>AS<br>AT<br>AU<br>AVI      | The UPS Store  Block Advisors  Lighthouse Water  Galaxy Nails  Hayashi Sushi  Subway  Starbucks                                                             | 1,658 SF<br>1,270 Sf<br>750 SF<br>845 SF<br>776 SF<br>900 SF                                                             |
| AQ<br>AR<br>AS<br>AT<br>AU<br>AVI      | The UPS Store Block Advisors Lighthouse Water Galaxy Nails Hayashi Sushi Subway Starbucks US Bank                                                           | 1,658 SF<br>1,270 Sf<br>750 SF<br>845 SF<br>776 SF<br>900 SF<br>1,020 SF<br>2,500 SF                                     |
| AQ AR AS AT AU AVI  AV2 B1 B2          | The UPS Store  Block Advisors  Lighthouse Water  Galaxy Nails  Hayashi Sushi  Subway  Starbucks  US Bank  Taste Cafe                                        | 1,658 SF<br>1,270 Sf<br>750 SF<br>845 SF<br>776 SF<br>900 SF<br>1,020 SF<br>2,500 SF<br>2,378 SF                         |
| AQ AR AS AT AU AVI  AV2 B1 B2 B3       | The UPS Store Block Advisors Lighthouse Water Galaxy Nails Hayashi Sushi Subway Starbucks US Bank Taste Cafe T-Mobile                                       | 1,658 SF<br>1,270 Sf<br>750 SF<br>845 SF<br>776 SF<br>900 SF<br>1,020 SF<br>2,500 SF<br>2,378 SF<br>1,999 SF             |
| AQ AR AS AT AU AVI  AV2 B1 B2 B3 B4    | The UPS Store Block Advisors Lighthouse Water Galaxy Nails Hayashi Sushi Subway Starbucks US Bank Taste Cafe T-Mobile Half Moon Bay Play                    | 1,658 SF<br>1,270 Sf<br>750 SF<br>845 SF<br>776 SF<br>900 SF<br>2,500 SF<br>2,378 SF<br>1,999 SF<br>2,114 SF             |
| AQ AR AS AT AU AVI  AV2 B1 B2 B3 B4 B5 | The UPS Store Block Advisors Lighthouse Water Galaxy Nails Hayashi Sushi Subway  Starbucks US Bank Taste Cafe T-Mobile Half Moon Bay Play Round Table Pizza | 1,658 SF<br>1,270 Sf<br>750 SF<br>845 SF<br>776 SF<br>900 SF<br>2,500 SF<br>2,378 SF<br>1,999 SF<br>2,114 SF<br>4,026 SF |