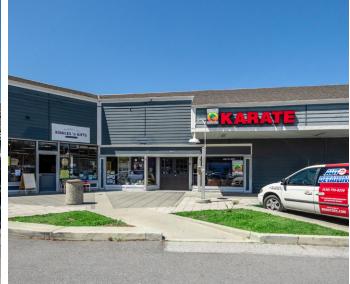

### SITE PLAN

### STRAWFLOWE R VILLAGE

| PAD                                    | Safeway                                                                                                                                                     | 33,753 SF                                                                                                                |
|----------------------------------------|-------------------------------------------------------------------------------------------------------------------------------------------------------------|--------------------------------------------------------------------------------------------------------------------------|
| AA                                     | Greenhouse Cleaners                                                                                                                                         | 1,500 SF                                                                                                                 |
| AB                                     | Kibbles and Gifts                                                                                                                                           | 3,490 SF                                                                                                                 |
| AD                                     | United Studios of Self Defense                                                                                                                              | 1,470 SF                                                                                                                 |
| ΑE                                     | Chase Bank (Coming Soon)                                                                                                                                    | 3,200 SF                                                                                                                 |
| AF                                     | AVAILABLE                                                                                                                                                   | 1,800 SF                                                                                                                 |
| AG                                     | Wellness Spa                                                                                                                                                | 1,200 SF                                                                                                                 |
| АН                                     | Taqueria La Mordida                                                                                                                                         | 1,150 SF                                                                                                                 |
| Al                                     | Half Moon Bay Medical                                                                                                                                       | 1,270 SF                                                                                                                 |
| AJ                                     | HMB Optometry Family Eye Care                                                                                                                               | 1,378 SF                                                                                                                 |
| AK                                     | AVAILABLE                                                                                                                                                   | 1,193 SF                                                                                                                 |
|                                        |                                                                                                                                                             |                                                                                                                          |
| AL                                     | Elegance Salon                                                                                                                                              | 750 SF                                                                                                                   |
| AM                                     | Pho, Banh Mi & Juice                                                                                                                                        | 1,150 SF                                                                                                                 |
| AN                                     | Discount Cigarette & Cigars                                                                                                                                 | 800 SF                                                                                                                   |
| AO                                     | What A Meals Thai Restaurant                                                                                                                                | 870 SF                                                                                                                   |
|                                        |                                                                                                                                                             |                                                                                                                          |
| AP                                     | AVAILABLE                                                                                                                                                   | 870 SF                                                                                                                   |
| AP<br>AQ                               | The UPS Store                                                                                                                                               | <b>870 SF</b> 1,658 SF                                                                                                   |
|                                        |                                                                                                                                                             |                                                                                                                          |
| AQ                                     | The UPS Store                                                                                                                                               | 1,658 SF                                                                                                                 |
| AQ<br>AR                               | The UPS Store<br>Block Advisors                                                                                                                             | 1,658 SF<br>1,270 Sf                                                                                                     |
| AQ<br>AR<br>AS                         | The UPS Store<br>Block Advisors<br>Lighthouse Water                                                                                                         | 1,658 SF<br>1,270 Sf<br>750 SF                                                                                           |
| AQ<br>AR<br>AS<br>AT                   | The UPS Store<br>Block Advisors<br>Lighthouse Water<br>Galaxy Nails                                                                                         | 1,658 SF<br>1,270 Sf<br>750 SF<br>845 SF                                                                                 |
| AQ<br>AR<br>AS<br>AT<br>AU             | The UPS Store<br>Block Advisors<br>Lighthouse Water<br>Galaxy Nails<br>Hayashi Sushi                                                                        | 1,658 SF<br>1,270 Sf<br>750 SF<br>845 SF<br>776 SF                                                                       |
| AQ<br>AR<br>AS<br>AT<br>AU             | The UPS Store<br>Block Advisors<br>Lighthouse Water<br>Galaxy Nails<br>Hayashi Sushi                                                                        | 1,658 SF<br>1,270 Sf<br>750 SF<br>845 SF<br>776 SF                                                                       |
| AQ<br>AR<br>AS<br>AT<br>AU<br>AVI      | The UPS Store  Block Advisors  Lighthouse Water  Galaxy Nails  Hayashi Sushi  Subway                                                                        | 1,658 SF<br>1,270 Sf<br>750 SF<br>845 SF<br>776 SF<br>900 SF                                                             |
| AQ<br>AR<br>AS<br>AT<br>AU<br>AVI      | The UPS Store  Block Advisors  Lighthouse Water  Galaxy Nails  Hayashi Sushi  Subway  Starbucks                                                             | 1,658 SF<br>1,270 Sf<br>750 SF<br>845 SF<br>776 SF<br>900 SF                                                             |
| AQ<br>AR<br>AS<br>AT<br>AU<br>AVI      | The UPS Store Block Advisors Lighthouse Water Galaxy Nails Hayashi Sushi Subway Starbucks US Bank                                                           | 1,658 SF<br>1,270 Sf<br>750 SF<br>845 SF<br>776 SF<br>900 SF<br>1,020 SF<br>2,500 SF                                     |
| AQ AR AS AT AU AVI  AV2 B1 B2          | The UPS Store  Block Advisors  Lighthouse Water  Galaxy Nails  Hayashi Sushi  Subway  Starbucks  US Bank  Taste Cafe                                        | 1,658 SF<br>1,270 Sf<br>750 SF<br>845 SF<br>776 SF<br>900 SF<br>1,020 SF<br>2,500 SF<br>2,378 SF                         |
| AQ AR AS AT AU AVI  AV2 B1 B2 B3       | The UPS Store Block Advisors Lighthouse Water Galaxy Nails Hayashi Sushi Subway Starbucks US Bank Taste Cafe T-Mobile                                       | 1,658 SF<br>1,270 Sf<br>750 SF<br>845 SF<br>776 SF<br>900 SF<br>1,020 SF<br>2,500 SF<br>2,378 SF<br>1,999 SF             |
| AQ AR AS AT AU AVI  AV2 B1 B2 B3 B4    | The UPS Store Block Advisors Lighthouse Water Galaxy Nails Hayashi Sushi Subway Starbucks US Bank Taste Cafe T-Mobile Half Moon Bay Play                    | 1,658 SF<br>1,270 Sf<br>750 SF<br>845 SF<br>776 SF<br>900 SF<br>2,500 SF<br>2,378 SF<br>1,999 SF<br>2,114 SF             |
| AQ AR AS AT AU AVI  AV2 B1 B2 B3 B4 B5 | The UPS Store Block Advisors Lighthouse Water Galaxy Nails Hayashi Sushi Subway  Starbucks US Bank Taste Cafe T-Mobile Half Moon Bay Play Round Table Pizza | 1,658 SF<br>1,270 Sf<br>750 SF<br>845 SF<br>776 SF<br>900 SF<br>2,500 SF<br>2,378 SF<br>1,999 SF<br>2,114 SF<br>4,026 SF |