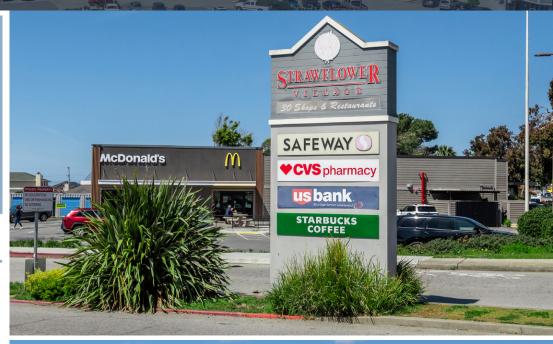

### HIGHLIGHTS

- Proven Grocery Anchored Shopping Center
- Complementary Tenant Mix, Including CVS Pharmacy, Starbucks and McDonald's
- · Strong & Affluent Demographics
- Abundant and Convenient Parking
- Easy Access off of Cabrillo Highway
- Traffic Counts on Cabrillo Highway and San Mateo Rd., over 60,000 ADT

### STRAWFLOWE R VILLAGE

| PAD                                    | Safeway                                                                                                                                                     | 33,753 SF                                                                                                                |
|----------------------------------------|-------------------------------------------------------------------------------------------------------------------------------------------------------------|--------------------------------------------------------------------------------------------------------------------------|
| AA                                     | Greenhouse Cleaners                                                                                                                                         | 1,500 SF                                                                                                                 |
| AB                                     | Kibbles and Gifts                                                                                                                                           | 3,490 SF                                                                                                                 |
| AD                                     | United Studios of Self Defense                                                                                                                              | 1,470 SF                                                                                                                 |
| ΑE                                     | Chase Bank (Coming Soon)                                                                                                                                    | 3,200 SF                                                                                                                 |
| AF                                     | AVAILABLE                                                                                                                                                   | 1,800 SF                                                                                                                 |
| AG                                     | Wellness Spa                                                                                                                                                | 1,200 SF                                                                                                                 |
| АН                                     | Taqueria La Mordida                                                                                                                                         | 1,150 SF                                                                                                                 |
| Al                                     | Half Moon Bay Medical                                                                                                                                       | 1,270 SF                                                                                                                 |
| AJ                                     | HMB Optometry Family Eye Care                                                                                                                               | 1,378 SF                                                                                                                 |
| AK                                     | AVAILABLE                                                                                                                                                   | 1,193 SF                                                                                                                 |
|                                        |                                                                                                                                                             |                                                                                                                          |
| AL                                     | Elegance Salon                                                                                                                                              | 750 SF                                                                                                                   |
| AM                                     | Pho, Banh Mi & Juice                                                                                                                                        | 1,150 SF                                                                                                                 |
| AN                                     | Discount Cigarette & Cigars                                                                                                                                 | 800 SF                                                                                                                   |
| AO                                     | What A Meals Thai Restaurant                                                                                                                                | 870 SF                                                                                                                   |
|                                        |                                                                                                                                                             |                                                                                                                          |
| AP                                     | AVAILABLE                                                                                                                                                   | 870 SF                                                                                                                   |
| AP<br>AQ                               | The UPS Store                                                                                                                                               | <b>870 SF</b> 1,658 SF                                                                                                   |
|                                        |                                                                                                                                                             |                                                                                                                          |
| AQ                                     | The UPS Store                                                                                                                                               | 1,658 SF                                                                                                                 |
| AQ<br>AR                               | The UPS Store<br>Block Advisors                                                                                                                             | 1,658 SF<br>1,270 Sf                                                                                                     |
| AQ<br>AR<br>AS                         | The UPS Store<br>Block Advisors<br>Lighthouse Water                                                                                                         | 1,658 SF<br>1,270 Sf<br>750 SF                                                                                           |
| AQ<br>AR<br>AS<br>AT                   | The UPS Store<br>Block Advisors<br>Lighthouse Water<br>Galaxy Nails                                                                                         | 1,658 SF<br>1,270 Sf<br>750 SF<br>845 SF                                                                                 |
| AQ<br>AR<br>AS<br>AT<br>AU             | The UPS Store<br>Block Advisors<br>Lighthouse Water<br>Galaxy Nails<br>Hayashi Sushi                                                                        | 1,658 SF<br>1,270 Sf<br>750 SF<br>845 SF<br>776 SF                                                                       |
| AQ<br>AR<br>AS<br>AT<br>AU             | The UPS Store<br>Block Advisors<br>Lighthouse Water<br>Galaxy Nails<br>Hayashi Sushi                                                                        | 1,658 SF<br>1,270 Sf<br>750 SF<br>845 SF<br>776 SF                                                                       |
| AQ<br>AR<br>AS<br>AT<br>AU<br>AVI      | The UPS Store  Block Advisors  Lighthouse Water  Galaxy Nails  Hayashi Sushi  Subway                                                                        | 1,658 SF<br>1,270 Sf<br>750 SF<br>845 SF<br>776 SF<br>900 SF                                                             |
| AQ<br>AR<br>AS<br>AT<br>AU<br>AVI      | The UPS Store  Block Advisors  Lighthouse Water  Galaxy Nails  Hayashi Sushi  Subway  Starbucks                                                             | 1,658 SF<br>1,270 Sf<br>750 SF<br>845 SF<br>776 SF<br>900 SF                                                             |
| AQ<br>AR<br>AS<br>AT<br>AU<br>AVI      | The UPS Store Block Advisors Lighthouse Water Galaxy Nails Hayashi Sushi Subway Starbucks US Bank                                                           | 1,658 SF<br>1,270 Sf<br>750 SF<br>845 SF<br>776 SF<br>900 SF<br>1,020 SF<br>2,500 SF                                     |
| AQ AR AS AT AU AVI  AV2 B1 B2          | The UPS Store  Block Advisors  Lighthouse Water  Galaxy Nails  Hayashi Sushi  Subway  Starbucks  US Bank  Taste Cafe                                        | 1,658 SF<br>1,270 Sf<br>750 SF<br>845 SF<br>776 SF<br>900 SF<br>1,020 SF<br>2,500 SF<br>2,378 SF                         |
| AQ AR AS AT AU AVI  AV2 B1 B2 B3       | The UPS Store Block Advisors Lighthouse Water Galaxy Nails Hayashi Sushi Subway Starbucks US Bank Taste Cafe T-Mobile                                       | 1,658 SF<br>1,270 Sf<br>750 SF<br>845 SF<br>776 SF<br>900 SF<br>1,020 SF<br>2,500 SF<br>2,378 SF<br>1,999 SF             |
| AQ AR AS AT AU AVI  AV2 B1 B2 B3 B4    | The UPS Store Block Advisors Lighthouse Water Galaxy Nails Hayashi Sushi Subway Starbucks US Bank Taste Cafe T-Mobile Half Moon Bay Play                    | 1,658 SF<br>1,270 Sf<br>750 SF<br>845 SF<br>776 SF<br>900 SF<br>2,500 SF<br>2,378 SF<br>1,999 SF<br>2,114 SF             |
| AQ AR AS AT AU AVI  AV2 B1 B2 B3 B4 B5 | The UPS Store Block Advisors Lighthouse Water Galaxy Nails Hayashi Sushi Subway  Starbucks US Bank Taste Cafe T-Mobile Half Moon Bay Play Round Table Pizza | 1,658 SF<br>1,270 Sf<br>750 SF<br>845 SF<br>776 SF<br>900 SF<br>2,500 SF<br>2,378 SF<br>1,999 SF<br>2,114 SF<br>4,026 SF |