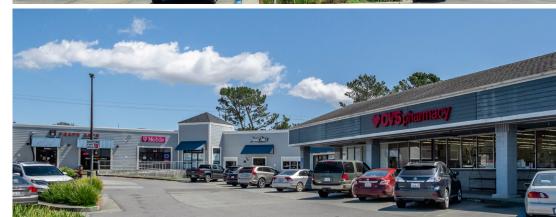

### STRAWFLOWE R VILLAGE

| PAD                                    | Safeway                                                                                                                                                     | 33,753 SF                                                                                                                |
|----------------------------------------|-------------------------------------------------------------------------------------------------------------------------------------------------------------|--------------------------------------------------------------------------------------------------------------------------|
| AA                                     | Greenhouse Cleaners                                                                                                                                         | 1,500 SF                                                                                                                 |
| AB                                     | Kibbles and Gifts                                                                                                                                           | 3,490 SF                                                                                                                 |
| AD                                     | United Studios of Self Defense                                                                                                                              | 1,470 SF                                                                                                                 |
| ΑE                                     | Chase Bank (Coming Soon)                                                                                                                                    | 3,200 SF                                                                                                                 |
| AF                                     | AVAILABLE                                                                                                                                                   | 1,800 SF                                                                                                                 |
| AG                                     | Wellness Spa                                                                                                                                                | 1,200 SF                                                                                                                 |
| АН                                     | Taqueria La Mordida                                                                                                                                         | 1,150 SF                                                                                                                 |
| Al                                     | Half Moon Bay Medical                                                                                                                                       | 1,270 SF                                                                                                                 |
| AJ                                     | HMB Optometry Family Eye Care                                                                                                                               | 1,378 SF                                                                                                                 |
| AK                                     | AVAILABLE                                                                                                                                                   | 1,193 SF                                                                                                                 |
|                                        |                                                                                                                                                             |                                                                                                                          |
| AL                                     | Elegance Salon                                                                                                                                              | 750 SF                                                                                                                   |
| AM                                     | Pho, Banh Mi & Juice                                                                                                                                        | 1,150 SF                                                                                                                 |
| AN                                     | Discount Cigarette & Cigars                                                                                                                                 | 800 SF                                                                                                                   |
| AO                                     | What A Meals Thai Restaurant                                                                                                                                | 870 SF                                                                                                                   |
|                                        |                                                                                                                                                             |                                                                                                                          |
| AP                                     | AVAILABLE                                                                                                                                                   | 870 SF                                                                                                                   |
| AP<br>AQ                               | The UPS Store                                                                                                                                               | <b>870 SF</b> 1,658 SF                                                                                                   |
|                                        |                                                                                                                                                             |                                                                                                                          |
| AQ                                     | The UPS Store                                                                                                                                               | 1,658 SF                                                                                                                 |
| AQ<br>AR                               | The UPS Store<br>Block Advisors                                                                                                                             | 1,658 SF<br>1,270 Sf                                                                                                     |
| AQ<br>AR<br>AS                         | The UPS Store<br>Block Advisors<br>Lighthouse Water                                                                                                         | 1,658 SF<br>1,270 Sf<br>750 SF                                                                                           |
| AQ<br>AR<br>AS<br>AT                   | The UPS Store<br>Block Advisors<br>Lighthouse Water<br>Galaxy Nails                                                                                         | 1,658 SF<br>1,270 Sf<br>750 SF<br>845 SF                                                                                 |
| AQ<br>AR<br>AS<br>AT<br>AU             | The UPS Store<br>Block Advisors<br>Lighthouse Water<br>Galaxy Nails<br>Hayashi Sushi                                                                        | 1,658 SF<br>1,270 Sf<br>750 SF<br>845 SF<br>776 SF                                                                       |
| AQ<br>AR<br>AS<br>AT<br>AU             | The UPS Store<br>Block Advisors<br>Lighthouse Water<br>Galaxy Nails<br>Hayashi Sushi                                                                        | 1,658 SF<br>1,270 Sf<br>750 SF<br>845 SF<br>776 SF                                                                       |
| AQ<br>AR<br>AS<br>AT<br>AU<br>AVI      | The UPS Store  Block Advisors  Lighthouse Water  Galaxy Nails  Hayashi Sushi  Subway                                                                        | 1,658 SF<br>1,270 Sf<br>750 SF<br>845 SF<br>776 SF<br>900 SF                                                             |
| AQ<br>AR<br>AS<br>AT<br>AU<br>AVI      | The UPS Store  Block Advisors  Lighthouse Water  Galaxy Nails  Hayashi Sushi  Subway  Starbucks                                                             | 1,658 SF<br>1,270 Sf<br>750 SF<br>845 SF<br>776 SF<br>900 SF                                                             |
| AQ<br>AR<br>AS<br>AT<br>AU<br>AVI      | The UPS Store Block Advisors Lighthouse Water Galaxy Nails Hayashi Sushi Subway Starbucks US Bank                                                           | 1,658 SF<br>1,270 Sf<br>750 SF<br>845 SF<br>776 SF<br>900 SF<br>1,020 SF<br>2,500 SF                                     |
| AQ AR AS AT AU AVI  AV2 B1 B2          | The UPS Store  Block Advisors  Lighthouse Water  Galaxy Nails  Hayashi Sushi  Subway  Starbucks  US Bank  Taste Cafe                                        | 1,658 SF<br>1,270 Sf<br>750 SF<br>845 SF<br>776 SF<br>900 SF<br>1,020 SF<br>2,500 SF<br>2,378 SF                         |
| AQ AR AS AT AU AVI  AV2 B1 B2 B3       | The UPS Store Block Advisors Lighthouse Water Galaxy Nails Hayashi Sushi Subway Starbucks US Bank Taste Cafe T-Mobile                                       | 1,658 SF<br>1,270 Sf<br>750 SF<br>845 SF<br>776 SF<br>900 SF<br>1,020 SF<br>2,500 SF<br>2,378 SF<br>1,999 SF             |
| AQ AR AS AT AU AVI  AV2 B1 B2 B3 B4    | The UPS Store Block Advisors Lighthouse Water Galaxy Nails Hayashi Sushi Subway Starbucks US Bank Taste Cafe T-Mobile Half Moon Bay Play                    | 1,658 SF<br>1,270 Sf<br>750 SF<br>845 SF<br>776 SF<br>900 SF<br>2,500 SF<br>2,378 SF<br>1,999 SF<br>2,114 SF             |
| AQ AR AS AT AU AVI  AV2 B1 B2 B3 B4 B5 | The UPS Store Block Advisors Lighthouse Water Galaxy Nails Hayashi Sushi Subway  Starbucks US Bank Taste Cafe T-Mobile Half Moon Bay Play Round Table Pizza | 1,658 SF<br>1,270 Sf<br>750 SF<br>845 SF<br>776 SF<br>900 SF<br>2,500 SF<br>2,378 SF<br>1,999 SF<br>2,114 SF<br>4,026 SF |