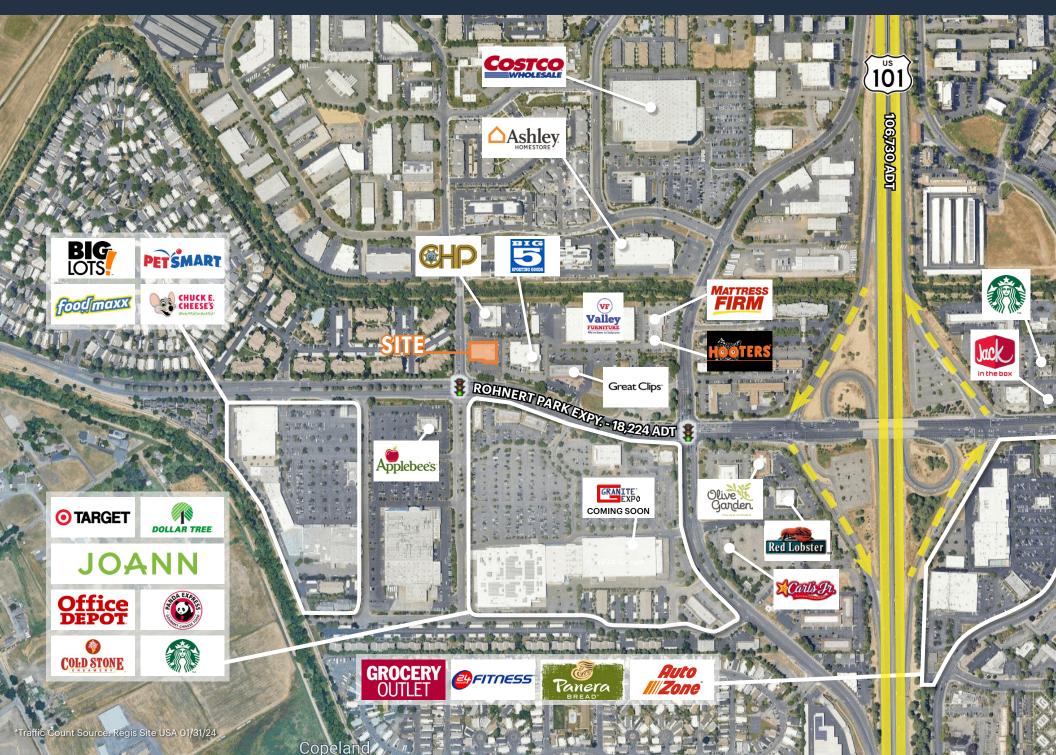

Total population of the communities is ±60,000. The city's economy is driven by various sectors such as retail sales, transportation, warehousing and health care. Notable employers include: Sonoma State University, Graton Resort and Casino, Ameritech Financial and North Bay Industries.



Hessel

Orchard

Woodworth





#### **SUMMARY**

**ADDRESS** 480 Rohnert Park Expy., Rohnert Park, CA

COUNTY Sonoma County

**AVAILABLE Immediately** 

> **RENT** Call to Inquire

SIZE ±1,500 SF - ±12,438 SF

#### **HIGHLIGHTS**

**High Identity Location** Highly Trafficked Area Signalized Intersection **Exclusive Parking Multiple Access Points** Potential Façade Upgrade Frederick Cadwell

Rohnert Park

480-484 ROHNERT PARK EXPY., ROHNERT PARK, CA

### **HIGH MARKET AERIAL**





### **MID AERIAL**





### **LOW AERIAL**





### **FLOOR PLAN**





PARKING

### **DEMOGRAPHICS**





#### **POPULATION**

| 1 MILE | 3 MILES | 5 MILES |
|--------|---------|---------|
| 8,249  | 60,076  | 99,355  |



### ESTIMATED HOUSEHOLDS

| 1 MILE | 3 MILES | 5 MILES |
|--------|---------|---------|
| 3,336  | 21,892  | 21,892  |



ESTIMATED AVERAGE HOUSEHOLD INCOME

| 1 MILE    | 3 MILES   | 5 MILES   |
|-----------|-----------|-----------|
| \$104,743 | \$128,802 | \$128,680 |



ESTIMATED AVERAGE HOUSEHOLD NET WORTH

| 1 MILE    | 3 MILES  | 5 MILES  |
|-----------|----------|----------|
| \$921,771 | \$1.16 M | \$1.15 M |



COLLEGE DEGREE BACHELOR DEGREE OR HIGHER

| 1 MILE | 3 MILES | 5 MILES |
|--------|---------|---------|
| 29.8%  | 33.3%   | 31.2%   |



TOTAL RETAIL EXPENDITURES

| 1 MILE