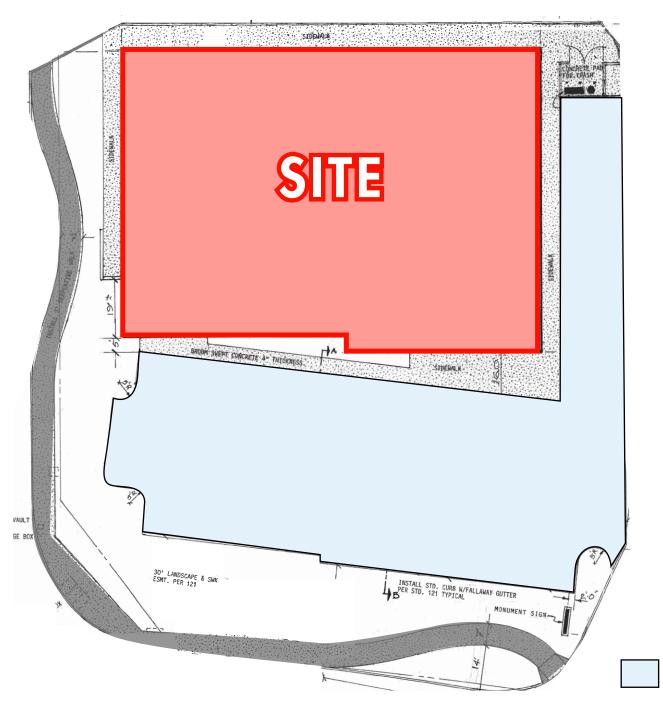

The city's economy is driven by various sectors such as retail sales, transportation, warehousing and health care. Notable employers include: Sonoma State University, Graton Resort and Casino, Ameritech Financial and North Bay Industries.



Hessel

Orchard

Woodworth





#### **SUMMARY**

**ADDRESS** 480 Rohnert Park Expy., Rohnert Park, CA

COUNTY Sonoma County

**AVAILABLE Immediately** 

> **RENT** Call to Inquire

SIZE ±1,500 SF - ±12,438 SF

#### **HIGHLIGHTS**

**High Identity Location** Highly Trafficked Area Signalized Intersection **Exclusive Parking Multiple Access Points** Potential Façade Upgrade Frederick Cadwell

Rohnert Park

480-484 ROHNERT PARK EXPY., ROHNERT PARK, CA

### **HIGH MARKET AERIAL**





### **MID AERIAL**





### **LOW AERIAL**





### **FLOOR PLAN**





PARKING

### **DEMOGRAPHICS**





#### **POPULATION**

| 1 MILE | 3 MILES | 5 MILES |
|--------|---------|---------|
| 8,249  | 60,076  | 99,355  |



### ESTIMATED HOUSEHOLDS

| 1 MILE | 3 MILES | 5 MILES |
|--------|---------|---------|
| 3,336  | 21,892  | 21,892  |



ESTIMATED AVERAGE HOUSEHOLD INCOME

| 1 MILE    | 3 MILES   | 5 MILES   |
|-----------|-----------|-----------|
| \$104,743 | \$128,802 | \$128,680 |



ESTIMATED AVERAGE HOUSEHOLD NET WORTH

| 1 MILE    | 3 MILES  | 5 MILES  |
|-----------|----------|----------|
| \$921,771 | \$1.16 M | \$1.15 M |



COLLEGE DEGREE BACHELOR DEGREE OR HIGHER

| 1 MILE | 3 MILES | 5 MILES |
|--------|---------|---------|
| 29.8%  | 33.3%   | 31.2%   |



TOTAL RETAIL EXPENDITURES

| 1 MILE     | 3 MILES    | 5 MILES  |
|------------|---