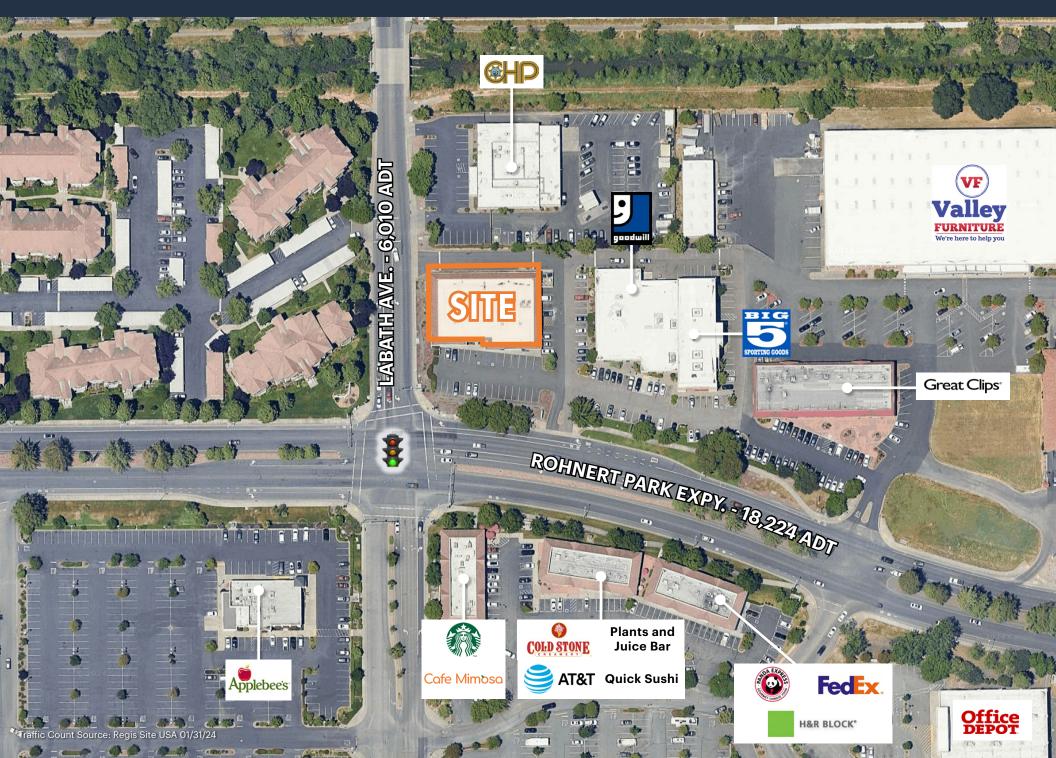

communities is ±60,000. The city's economy is driven by various sectors such as retail sales, transportation, warehousing and health care. Notable employers include: Sonoma State University, Graton Resort and Casino, Ameritech Financial and North Bay Industries.



Hessel

Orchard

Woodworth





#### **SUMMARY**

**ADDRESS** 480 Rohnert Park Expy., Rohnert Park, CA

COUNTY Sonoma County

**AVAILABLE Immediately** 

> **RENT** Call to Inquire

SIZE ±1,500 SF - ±12,438 SF

#### **HIGHLIGHTS**

**High Identity Location** Highly Trafficked Area Signalized Intersection **Exclusive Parking Multiple Access Points** Potential Façade Upgrade Frederick Cadwell

Rohnert Park

480-484 ROHNERT PARK EXPY., ROHNERT PARK, CA

### **HIGH MARKET AERIAL**





### **MID AERIAL**





### **LOW AERIAL**





### **FLOOR PLAN**





PARKING

### **DEMOGRAPHICS**





#### **POPULATION**

| 1 MILE | 3 MILES | 5 MILES |
|--------|---------|---------|
| 8,249  | 60,076  | 99,355  |



### ESTIMATED HOUSEHOLDS

| 1 MILE | 3 MILES | 5 MILES |
|--------|---------|---------|
| 3,336  | 21,892  | 21,892  |



ESTIMATED AVERAGE HOUSEHOLD INCOME

| 1 MILE    | 3 MILES   | 5 MILES   |
|-----------|-----------|-----------|
| \$104,743 | \$128,802 | \$128,680 |



ESTIMATED AVERAGE HOUSEHOLD NET WORTH

| 1 MILE    | 3 MILES  | 5 MILES  |
|-----------|----------|----------|
| \$921,771 | \$1.16 M | \$1.15 M |



COLLEGE DEGREE BACHELOR DEGREE OR HIGHER

| 1 MILE | 3 MILES | 5 MILES |
|--------|---------|---------|
| 29.8%  | 33.3%   | 31.2%   |



TOTAL RETAIL EXPENDITURES

| 1 MILE     | 3 MILES    | 5 MI