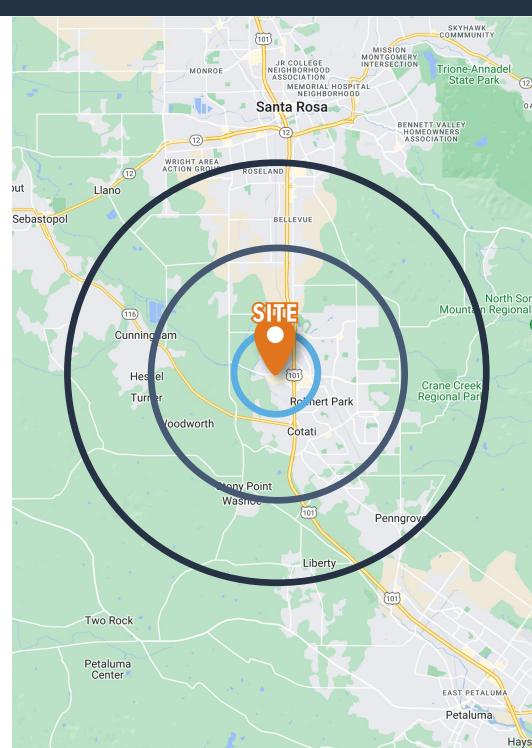

### **DEMOGRAPHICS**

#### **POPULATION**

| 1 MILE | 3 MILES | 5 MILES |
|--------|---------|---------|
| 8,249  | 60,076  | 99,355  |

### ESTIMATED HOUSEHOLDS

| 1 MILE | 3 MILES | 5 MILES |
|--------|---------|---------|
| 3,336  | 21,892  | 21,892  |

ESTIMATED AVERAGE HOUSEHOLD INCOME

| 1 MILE    | 3 MILES   | 5 MILES   |
|-----------|-----------|-----------|
| \$104,743 | \$128,802 | \$128,680 |

ESTIMATED AVERAGE HOUSEHOLD NET WORTH

| 1 MILE    | 3 MILES  | 5 MILES  |
|-----------|----------|----------|
| \$921,771 | \$1.16 M | \$1.15 M |

COLLEGE DEGREE BACHELOR DEGREE OR HIGHER

| 1 MILE | 3 MILES | 5 MILES |
|--------|---------|---------|
| 29.8%  | 33.3%   | 31.2%   |

TOTAL RETAIL EXPENDITURES

| 1 MILE     | 3 MILES    | 5 MILES  |
|------------|------------|----------|
| \$114.96 M | \$869.31 M | \$1.38 B |