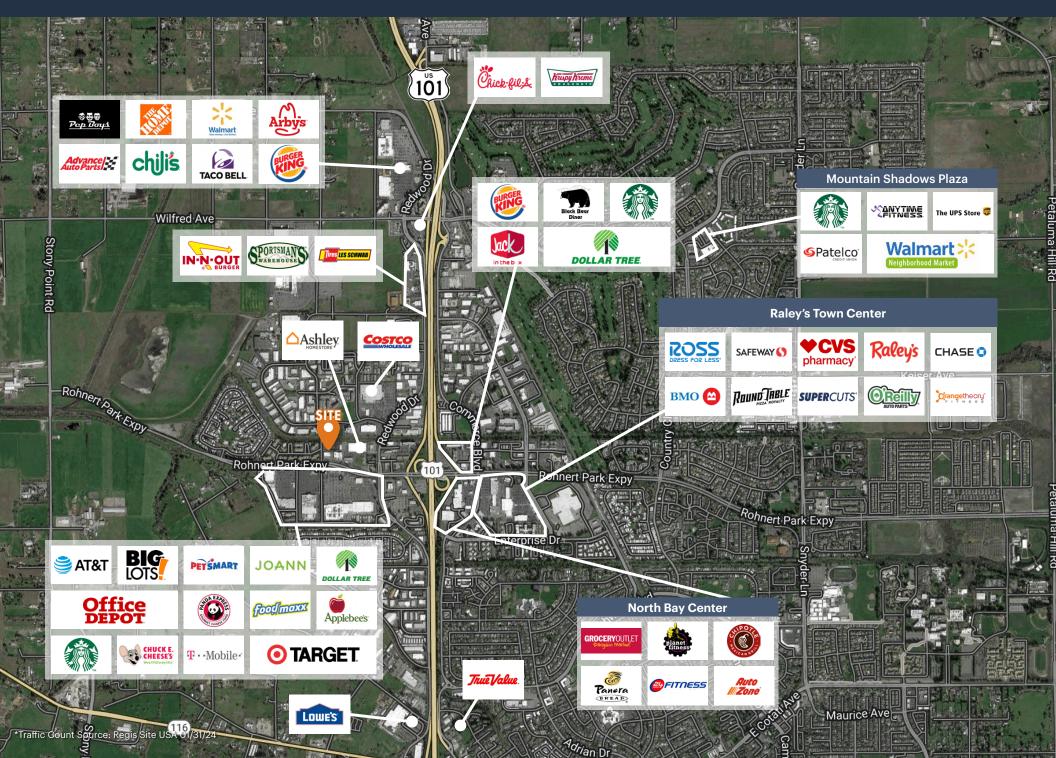

bastopol and Cotati, CA. Total population of the communities is ±60,000. The city's economy is driven by various sectors such as retail sales, transportation, warehousing and health care. Notable employers include: Sonoma State University, Graton Resort and Casino, Ameritech Financial and North Bay Industries.



Hessel

Orchard

Woodworth





#### **SUMMARY**

**ADDRESS** 480 Rohnert Park Expy., Rohnert Park, CA

COUNTY Sonoma County

**AVAILABLE Immediately** 

> **RENT** Call to Inquire

SIZE ±1,500 SF - ±12,438 SF

#### **HIGHLIGHTS**

**High Identity Location** Highly Trafficked Area Signalized Intersection **Exclusive Parking Multiple Access Points** Potential Façade Upgrade Frederick Cadwell

Rohnert Park

480-484 ROHNERT PARK EXPY., ROHNERT PARK, CA

### **HIGH MARKET AERIAL**





### **MID AERIAL**





### **LOW AERIAL**





### **FLOOR PLAN**





PARKING

### **DEMOGRAPHICS**





#### **POPULATION**

| 1 MILE | 3 MILES | 5 MILES |
|--------|---------|---------|
| 8,249  | 60,076  | 99,355  |



### ESTIMATED HOUSEHOLDS

| 1 MILE | 3 MILES | 5 MILES |
|--------|---------|---------|
| 3,336  | 21,892  | 21,892  |



ESTIMATED AVERAGE HOUSEHOLD INCOME

| 1 MILE    | 3 MILES   | 5 MILES   |
|-----------|-----------|-----------|
| \$104,743 | \$128,802 | \$128,680 |



ESTIMATED AVERAGE HOUSEHOLD NET WORTH

| 1 MILE    | 3 MILES  | 5 MILES  |
|-----------|----------|----------|
| \$921,771 | \$1.16 M | \$1.15 M |



COLLEGE DEGREE BACHELOR DEGREE OR HIGHER

| 1 MILE | 3 MILES | 5 MILES |
|--------|---------|---------|
| 29.8%  | 33.3%   | 31.2%   |



TOTAL RETAI