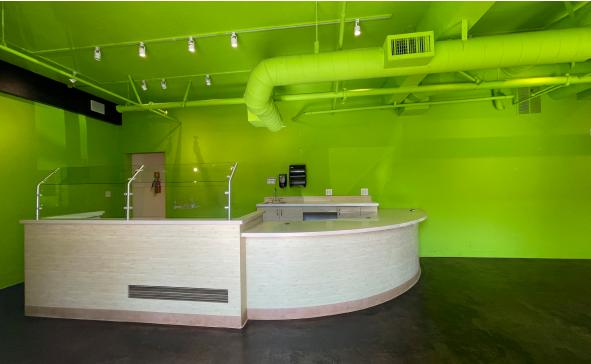

Mateo, CA 94403 |
|-----------|-------------------------------------------|
| COUNTY    | San Mateo County                          |
| Available | Immediately                               |
| Rent      | Call to Inquire                           |
| SIZE      | 1,072 SF                                  |

## **HIGHLIGHTS**

- Turn-key, ground floor, second-gen poke restaurant space
- Hard corner space that opens up to park-like setting with flowing creek
- Across the street from Park Place at Bay Meadows: 142,200 SF office/retail development that is anchored by Whole Foods
- Proximity to major tech headquarter offices including Zynga, Roblox and Breylon
- One block from Kaiser Permanente San Mateo Medical Offices
- Easy accessibility to US-101



## **INTERIOR IMAGES - Space 1051**







3 |

### **MARKET AERIAL**





## DEMOGRAPHICS







# PARK PLACE AT SAN MATEO

### MEGHAN BASSO

(925) 488-4143 meghan@lockehouse.com License #01880016

TATIANA GUZMAN

(925) 627-7907 tatiana@lockehouse.com License #02111438



2099 Mt. Diablo Boulevard, Suite 206, Walnut Creek, CA 94596 | 750 N. San Vicente Boulevard, Los Angeles, CA 90069 | 616 E. Cota Street, Santa Barbara, CA 93103 | WWW.**LOCKEHOUSE**.COM