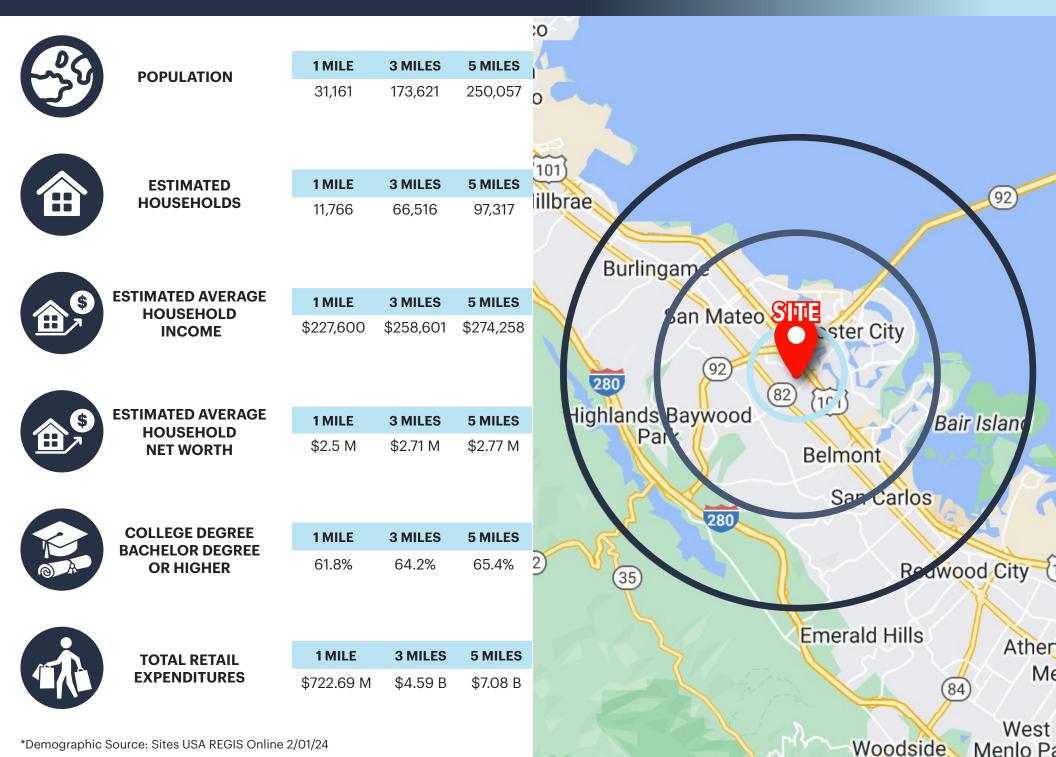

---------------------|
| COUNTY    | San Mateo County                          |
| Available | Immediately                               |
| Rent      | Call to Inquire                           |
| SIZE      | 1,072 SF                                  |

## **HIGHLIGHTS**

- Turn-key, ground floor, second-gen poke restaurant space
- Hard corner space that opens up to park-like setting with flowing creek
- Across the street from Park Place at Bay Meadows: 142,200 SF office/retail development that is anchored by Whole Foods
- Proximity to major tech headquarter offices including Zynga, Roblox and Breylon
- One block from Kaiser Permanente San Mateo Medical Offices
- Easy accessibility to US-101



## **INTERIOR IMAGES - Space 1051**







3 |

### **MARKET AERIAL**





## DEMOGRAPHICS







# PARK PLACE AT SAN MATEO

### MEGHAN BASSO

(925) 488-4143 meghan@lockehouse.com License #01880016

TATIANA GUZMAN

(925) 627-7907 tatiana@lockehouse.com License #02111438



2099 Mt. Diablo Boulevard, Suite 206, Walnut Creek, CA 94596 | 750 N. San Vicente Boulevard, Los Angeles, CA 90069 | 616 E. Cota Street, Santa Barbara, CA 93103 | WWW.**LOCKEHOUSE**.COM