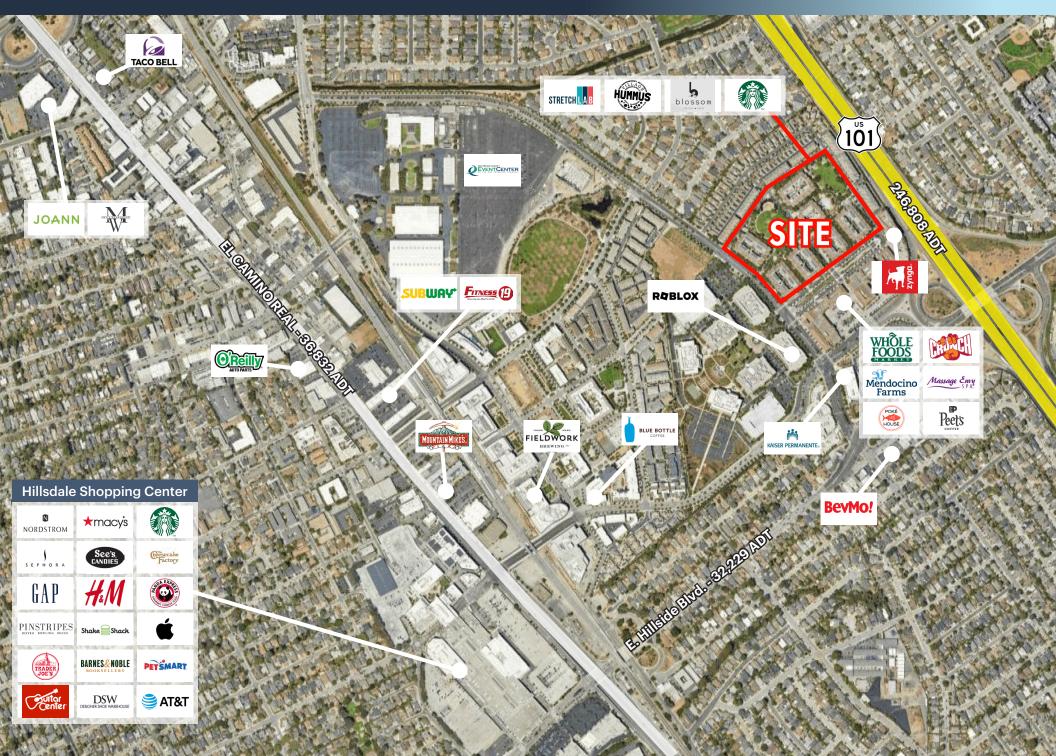

### **MARKET AERIAL**

## **HIGHLIGHTS**

- Turn-key, ground floor, second-gen poke restaurant space
- Hard corner space that opens up to park-like setting with flowing creek
- Across the street from Park Place at Bay Meadows: 142,200 SF office/retail development that is anchored by Whole Foods
- Proximity to major tech headquarter offices including Zynga, Roblox and Breylon
- One block from Kaiser Permanente San Mateo Medical Offices
- Easy accessibility to US-101