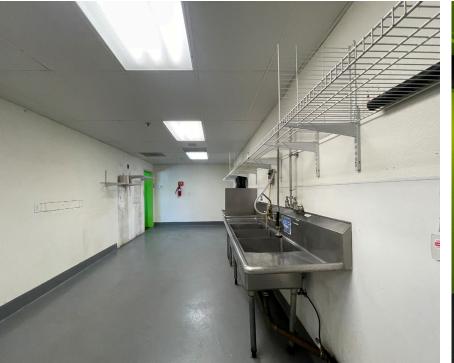

n Mateo, CA 94403 |
|-----------|-------------------------------------------|
| COUNTY    | San Mateo County                          |
| Available | Immediately                               |
| Rent      | Call to Inquire                           |
| SIZE      | 1,072 SF                                  |

## **HIGHLIGHTS**

- Turn-key, ground floor, second-gen poke restaurant space
- Hard corner space that opens up to park-like setting with flowing creek
- Across the street from Park Place at Bay Meadows: 142,200 SF office/retail development that is anchored by Whole Foods
- Proximity to major tech headquarter offices including Zynga, Roblox and Breylon
- One block from Kaiser Permanente San Mateo Medical Offices
- Easy accessibility to US-101



## **INTERIOR IMAGES - Space 1051**







3 |

### **MARKET AERIAL**





## DEMOGRAPHICS







# PARK PLACE AT SAN MATEO

### MEGHAN BASSO

(925) 488-4143 meghan@lockehouse.com License #01880016

TATIANA GUZMAN

(925) 627-7907 tatiana@lockehouse.com License #02111438



2099 Mt. Diablo Boulevard, Suite 206, Walnut Creek, CA 94596 | 750 N. San Vicente Boulevard, Los Angeles, CA 90069 | 616 E. Cota Street, Santa Barbara, CA 93103 | WWW.**LOCKEHOUSE**.COM