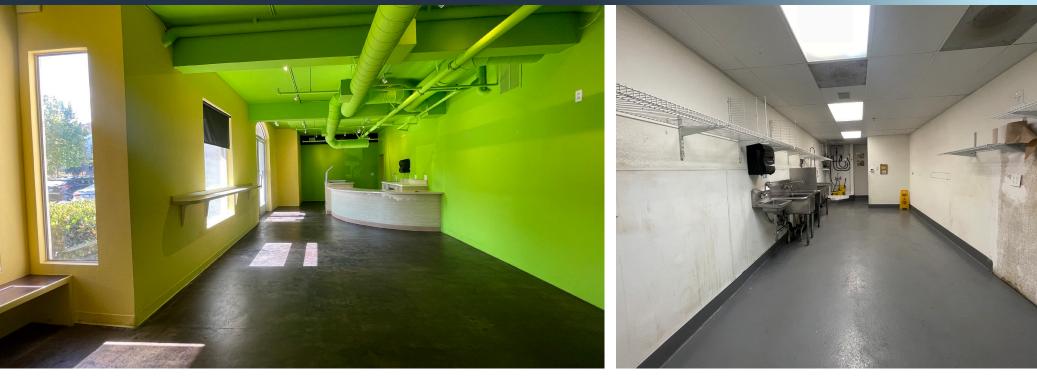

San Mateo, CA 94403 |
|-----------|-------------------------------------------|
| COUNTY    | San Mateo County                          |
| Available | Immediately                               |
| Rent      | Call to Inquire                           |
| SIZE      | 1,072 SF                                  |

## **HIGHLIGHTS**

- Turn-key, ground floor, second-gen poke restaurant space
- Hard corner space that opens up to park-like setting with flowing creek
- Across the street from Park Place at Bay Meadows: 142,200 SF office/retail development that is anchored by Whole Foods
- Proximity to major tech headquarter offices including Zynga, Roblox and Breylon
- One block from Kaiser Permanente San Mateo Medical Offices
- Easy accessibility to US-101



## **INTERIOR IMAGES - Space 1051**







3 |

### **MARKET AERIAL**





## DEMOGRAPHICS







# PARK PLACE AT SAN MATEO

### MEGHAN BASSO

(925) 488-4143 meghan@lockehouse.com License #01880016

TATIANA GUZMAN

(925) 627-7907 tatiana@lockehouse.com License #02111438



2099 Mt. Diablo Boulevard, Suite 206, Walnut Creek, CA 94596 | 750 N. San Vicente Boulevard, Los Angeles, CA 90069 | 616 E. Cota Street, Santa Barbara, CA 93103 | WWW.**LOCKEHOUSE**.COM