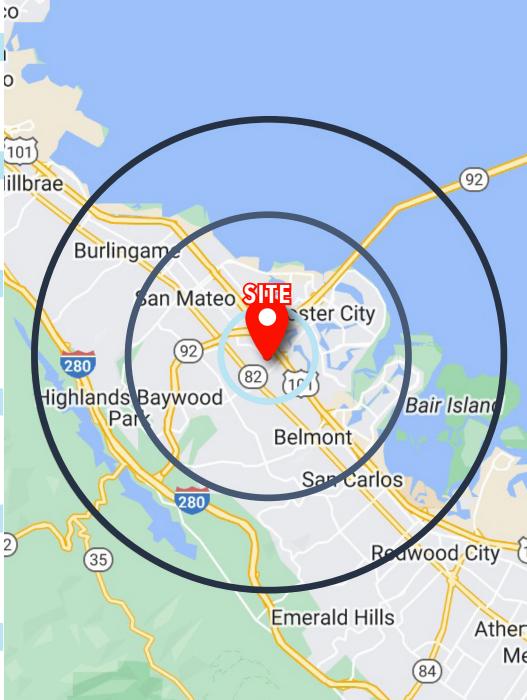

### **DEMOGRAPHICS**

West

Menlo Pa

Woodside

#### **POPULATION**

| 1 MILE | 3 MILES | 5 MILES |
|--------|---------|---------|
| 29,710 | 169,367 | 243,957 |