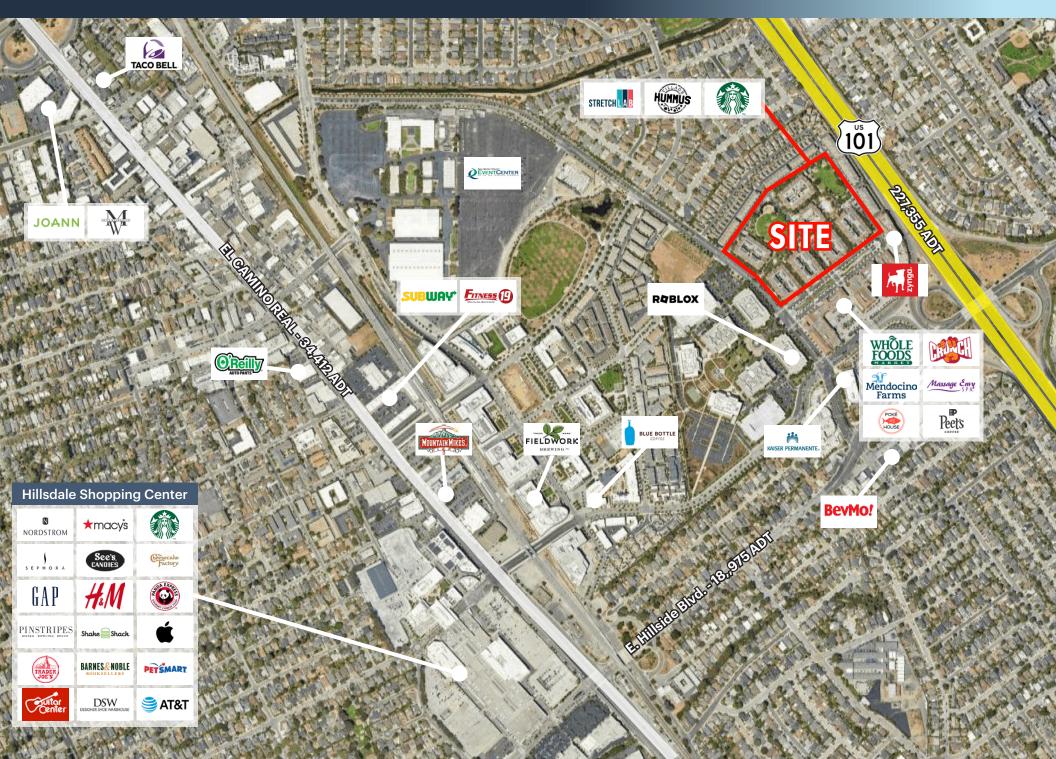

## **H**IGHLIGHTS

- Turn-key, ground floor, second-gen poke restaurant and salon spaces available NOW
- Beautiful, park-like setting that opens to flowing creek
- Across the street from Park Place at Bay Meadows: 142,200 SF office/retail development that is anchored by Whole Foods
- Proximity to major tech headquarter offices including Zynga, Roblox and Breylon
- One block from Kaiser Permanente San Mateo Medical Offices
- Easy accessibility to US-101

### **MARKET AERIAL**