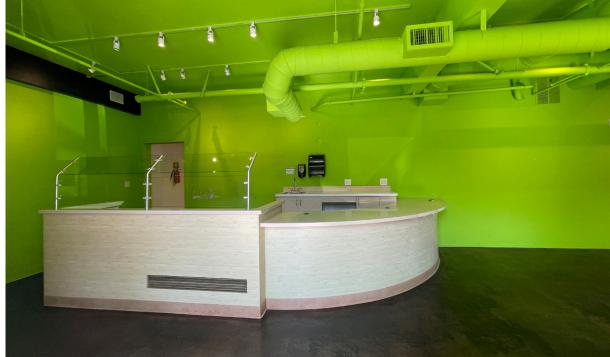

ETCH LAB

#### **SUMMARY**

Address 1001-1101 Park Place, San Mateo, CA 94403

**COUNTY** San Mateo County

**AVAILABLE** Immediately

**RENT** Call to Inquire

Size Suite 300, Second-Gen Salon: 2,535 SF

Suite 1051, Second-Gen Restaurant: 1,072 SF

## **H**IGHLIGHTS

- Turn-key, ground floor, second-gen poke restaurant and salon spaces available NOW
- Beautiful, park-like setting that opens to flowing creek
- Across the street from Park Place at Bay Meadows: 142,200 SF office/retail development that is anchored by Whole Foods
- Proximity to major tech headquarter offices including Zynga, Roblox and Breylon
- One block from Kaiser Permanente San Mateo Medical Offices
- Easy accessibility to US-101

## Space 300 - Second-Gen Salon









## **Space 1051 - Second-Gen Restaurant**











### **MARKET AERIAL**





### **DEMOGRAPHICS**



West

Menlo Pa

Woodside



#### **POPULATION**

| 1 MILE | 3 MILES | 5 MILES |
|--------|---------|---------|
| 29,710 | 169,367 | 243,957 |



## ESTIMATED HOUSEHOLDS

| 1 MILE  | 3 MILES | 5 MILES |
|---------|---------|---------|
| 111,671 | 66,524  | 96,909  |



#### ESTIMATED AVERAGE HOUSEHOLD INCOME

| 1 MILE    | 3 MILES   | 5 MILES   |
|-----------|-----------|-----------|
| \$226,003 | \$250,591 | \$268,047 |



#### ESTIMATED AVERAGE HOUSEHOLD NET WORTH

| 1 MILE   | 3 MILES  | 5 MILES  |
|----------|----------|----------|
| \$2.26 M | \$2.64 M | \$2.72 M |



#### COLLEGE DEGREE BACHELOR DEGREE OR HIGHER

| 1 MILE | 3 MILES | 5 MILES |
|--------|---------|---------|
| 61.6%  | 64.3%   | 65.3%   |



TOTAL RETAIL EXPENDITURES