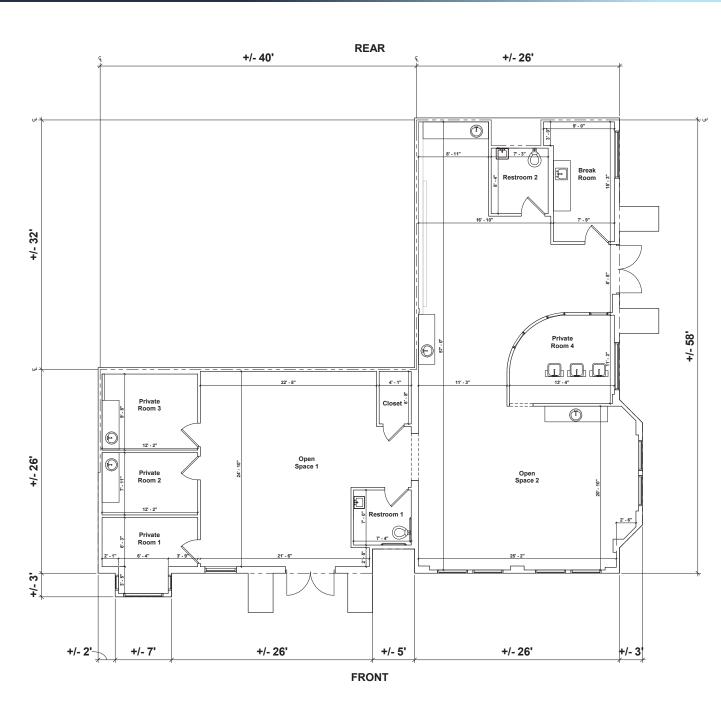

## **PROPERTY INFORMATION**





# YOUR SIGN HERE STRETCH LAB

#### **SUMMARY**

Address 1001-1101 Park Place, San Mateo, CA 94403

**COUNTY** San Mateo County

**AVAILABLE** Immediately

**RENT** Call to Inquire

Size Suite 300, Second-Gen Salon: 2,535 SF

Suite 1051, Second-Gen Restaurant: 1,072 SF

## **H**IGHLIGHTS

- Turn-key, ground floor, second-gen poke restaurant and salon spaces available NOW
- Beautiful, park-like setting that opens to flowing creek
- Across the street from Park Place at Bay Meadows: 142,200 SF office/retail development that is anchored by Whole Foods
- Proximity to major tech headquarter offices including Zynga, Roblox and Breylon
- One block from Kaiser Permanente San Mateo Medical Offices
- Easy accessibility to US-101

## Space 300 - Second-Gen Salon









## **Space 1051 - Second-Gen Restaurant**











### **MARKET AERIAL**





### **DEMOGRAPHICS**



West

Menlo Pa

Woodside



#### **POPULATION**

| 1 MILE | 3 MILES | 5 MILES |
|--------|---------|---------|
| 29,710 | 169,367 | 243,957 |



## ESTIMATED HOUSEHOLDS

| 1 MILE  | 3 MILES | 5 MILES |
|---------|---------|---------|
| 111,671 | 66,524  | 96,909  |



#### ESTIMATED AVERAGE HOUSEHOLD INCOME

| 1 MILE    | 3 MILES   | 5 MILES   |
|-----------|-----------|-----------|
| \$226,003 | \$250,591 | \$268,047 |



#### ESTIMATED AVERAGE HOUSEHOLD NET WORTH

| 1 MILE   | 3 MILES  | 5 MILES  |
|----------|----------|----------|
| \$2.26 M | \$2.64 M | \$2.72 M |



#### COLLEGE DEGREE BACHELOR DEGREE OR HIGHER

| 1 MILE | 3 MILES | 5 MILES |
|--------|---------|---------|
| 61.6