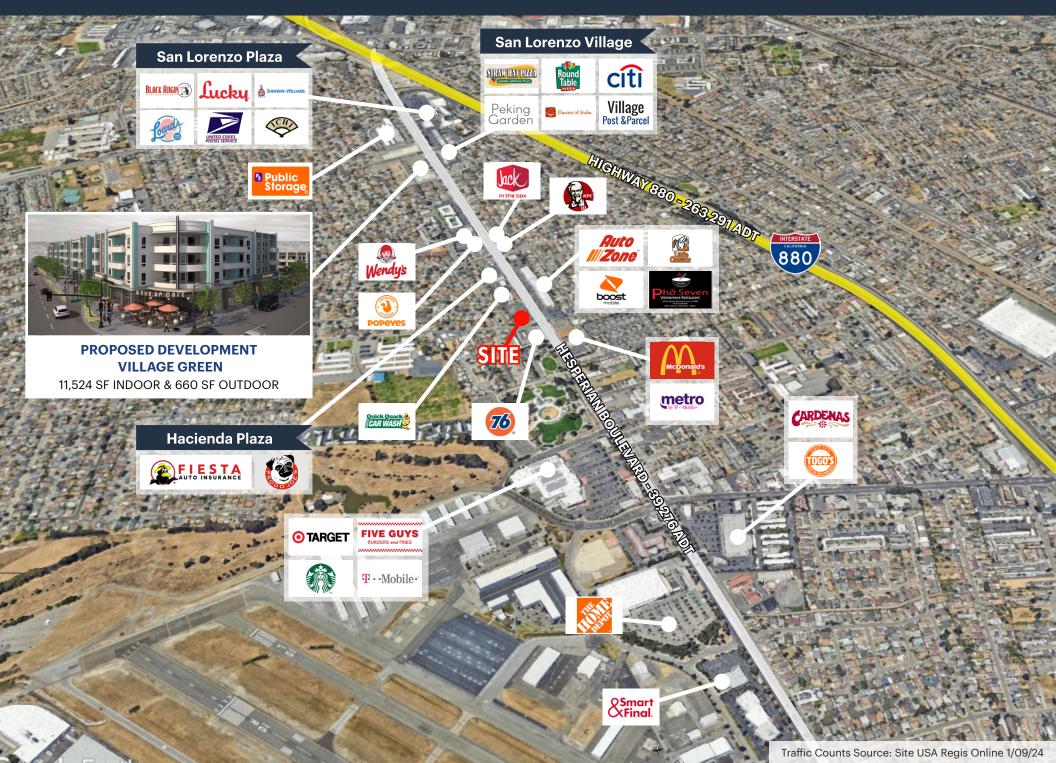

### **MARKET AERIAL**

18499 Hesperian Blvd., San Lorenzo, CA

LOCKEHOUSE RETAIL GROUP | www.LOCKEHOUSE.com