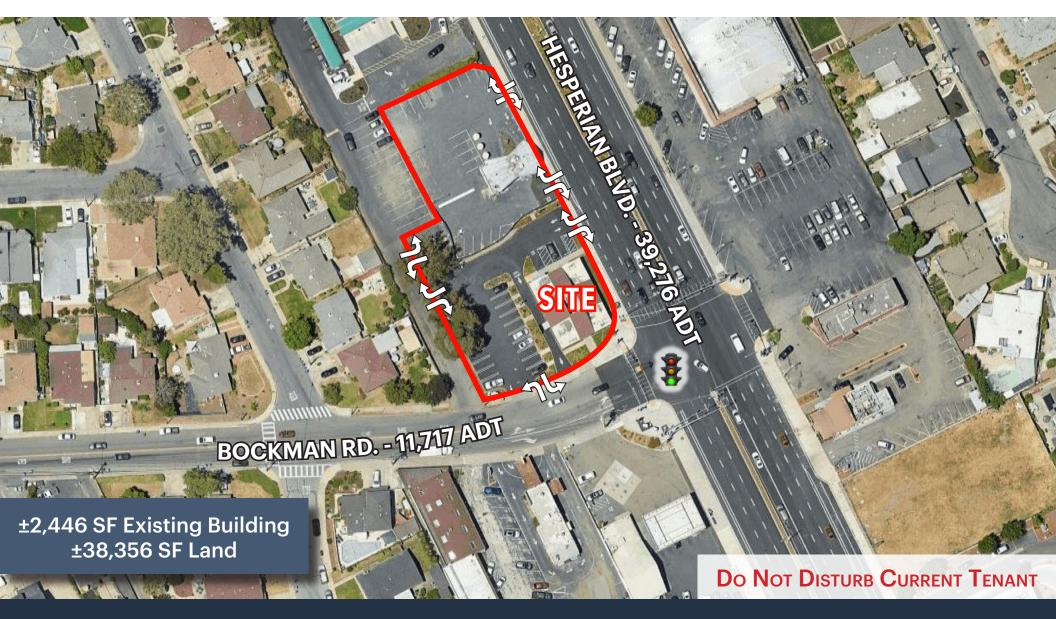

# 1 BOCKMAN RD. - 11,717 ADT Π. 0.20 .00 P C. T.L. ----ET. 10 111 the second product of 10.3 HESPERIAN BLVD. - 39,276 ADT 00 10

**CLOSE-UP AERIAL** 

and s

18499 Hesperian Blvd., San Lorenzo, CA

Traffic Counts Source: Site USA Regis Online 1/09/24