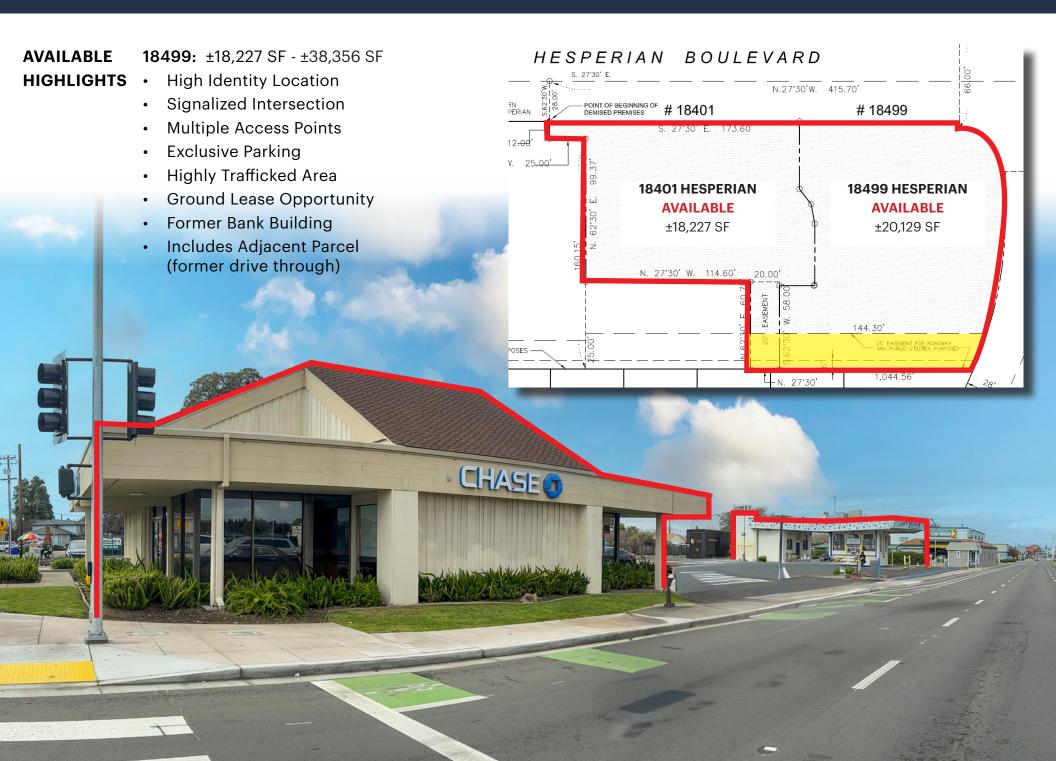

# **FOR LEASE**

## **High Identity Retail Ground Lease Opportunity**

18401-18499 Hesperian Blvd., San Lorenzo, CA





**NICK SCHMIDTER** 

(650) 548-2688 nick@lockehouse.com License #01801551

#### ETHAN GOLDSTEIN

(925) 627-7904 egoldstein@lockehouse.com License #02237354

### **MARKET AERIAL**

18499 Hesperian Blvd., San Lorenzo, CA

LOCKEHOUSE RETAIL GROUP | www.LOCKEHOUSE.com



#### LOCKEHOUSE RETAIL GROUP | www.LOCKEHOUSE.com

# 1 BOCKMAN RD. - 11,717 ADT Π. 0.20 .00 P C. T.L. ----ET. 10 111 the second product of 10.3 HESPERIAN BLVD. - 39,276 ADT 00 10

**CLOSE-UP AERIAL** 

and s

18499 Hesperian Blvd., San Lorenzo, CA

Traffic Counts Source: Site USA Regis Online 1/09/24



18499 Hesperian Blvd., San Lorenzo, CA



#### LOCKEHOUSE RETAIL GROUP | www.LOCKEHOUSE.com



18499 Hesperian Blvd., San Lorenzo, CA







**DEMOGRAPHICS** 18499 Hesperian Blvd., San Lorenzo, CA

880

| S | POPULATION                                     | <b>1 MILE</b><br>31,143     | <b>3 MILES</b><br>199,598   | <b>5 MILES</b><br>366,361   | Brookshire                                                |
|---|------------------------------------------------|-----------------------------|-----------------------------|-----------------------------|-----------------------------------------------------------|
|   | ESTIMATED<br>HOUSEHOLDS                        | <b>1 MILE</b><br>9,454      | <b>3 MILES</b><br>66,945    | <b>5 MILES</b><br>122,870   | 60<br>m<br>San Leandro                                    |
|   | ESTIMATED AVERAG