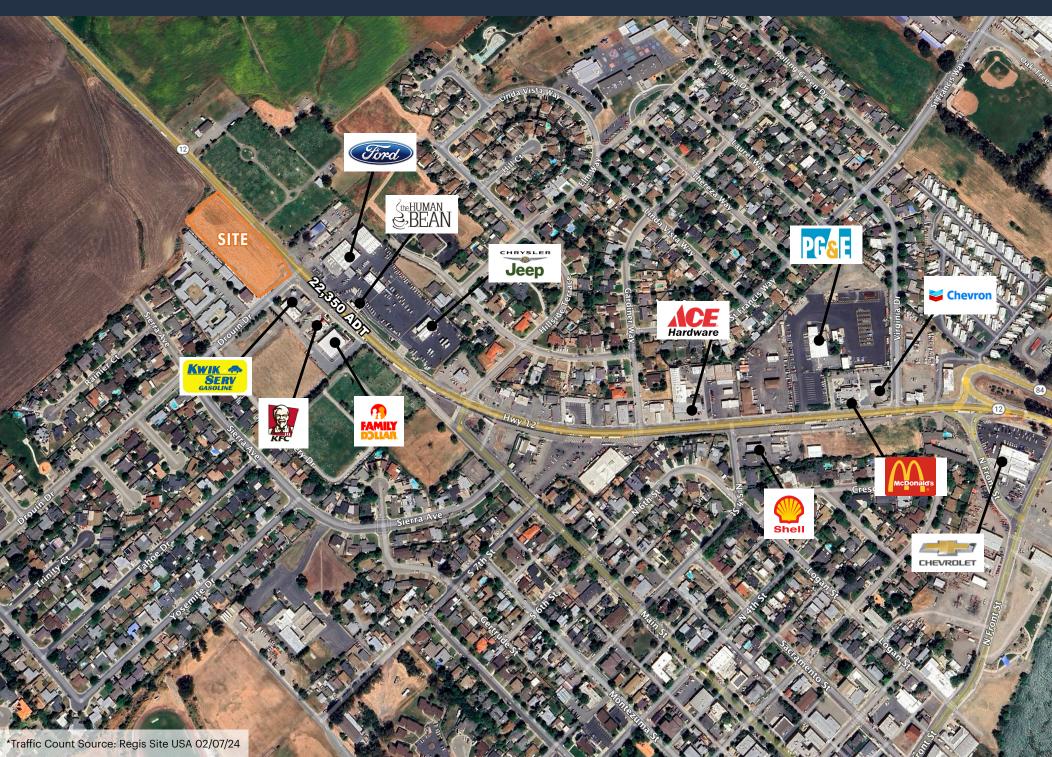

## PROPERTY INFORMATION

RIO VISTA is a city located in Solano County, California, nestled along the Sacramento River. It's known for its beautiful waterfront, offering opportunities for boating, fishing, and other outdoor activities. Despite its size, Rio Vista plays a significant role as a commuter hub, with Highway 12 boasting daily traffic counts of 22,350 cars per day. In addition to being a commuter thoroughfare, Rio Vista's population has been steadily rising, with an increase of 5.23% since 2020. There is also a newly proposed megacity that may be built in between Rio Vista and Fairfield, which could have a positive impact on the city, bringing in even more traffic to the area.