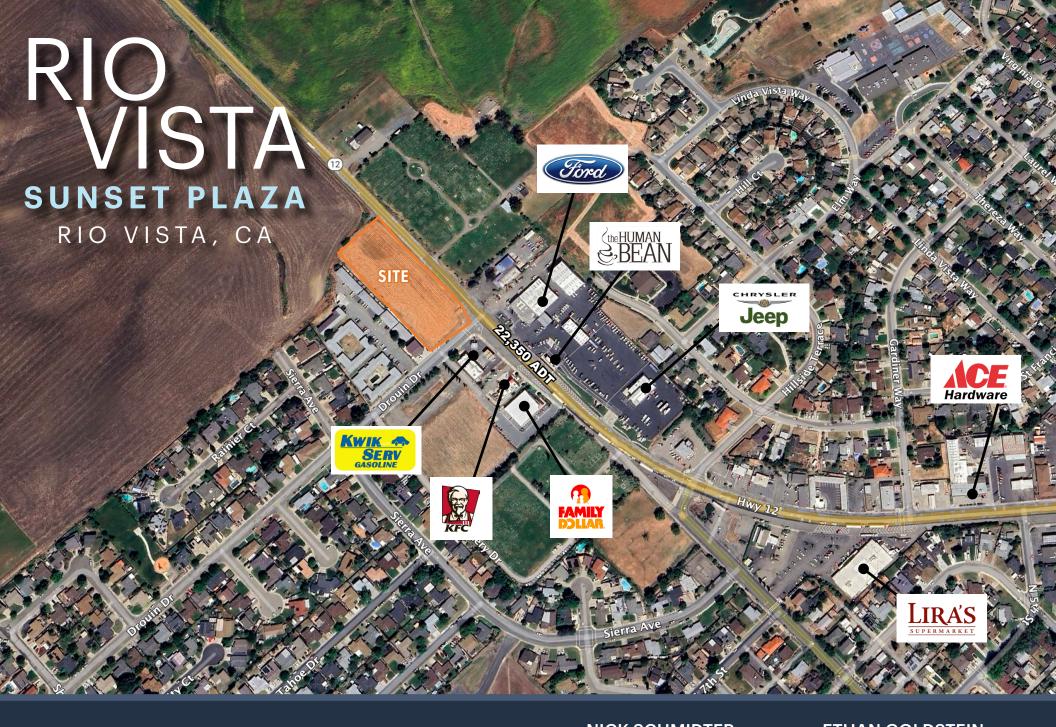

#### **SUMMARY**

**ADDRESS** SW Corner of Highway 12 and Drouin Dr.,

Rio Vista, CA

**COUNTY** Solano County

**SIZE** ±2,300 SF

±1,960 SF ±1,960 SF

**RENT** Call to Inquire

#### **HIGHLIGHTS**

- SW Corner of Highway 12 and Drouin Drive
- 3 Retail Spaces Available
- · Convenience store and car wash floor area
- Gas Station

Sunset Plaza is a planned development located on the Southwest corner of Highway 12 and Drouin Drive.

The development will include a new gas station, a convenience store, and three retail spaces.