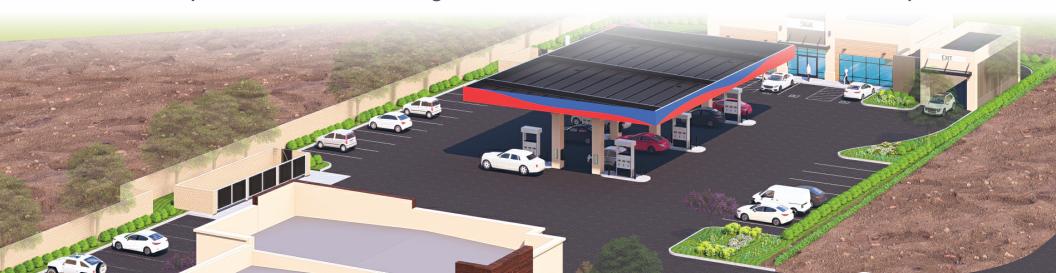

#### **HIGHLIGHTS**

- SW Corner of Highway 12 and Drouin Drive
- 3 Retail Spaces Available
- · Convenience store and car wash floor area
- Gas Station

Sunset Plaza is a planned development located on the Southwest corner of Highway 12 and Drouin Drive.

The development will include a new gas station, a convenience store, and three retail spaces.