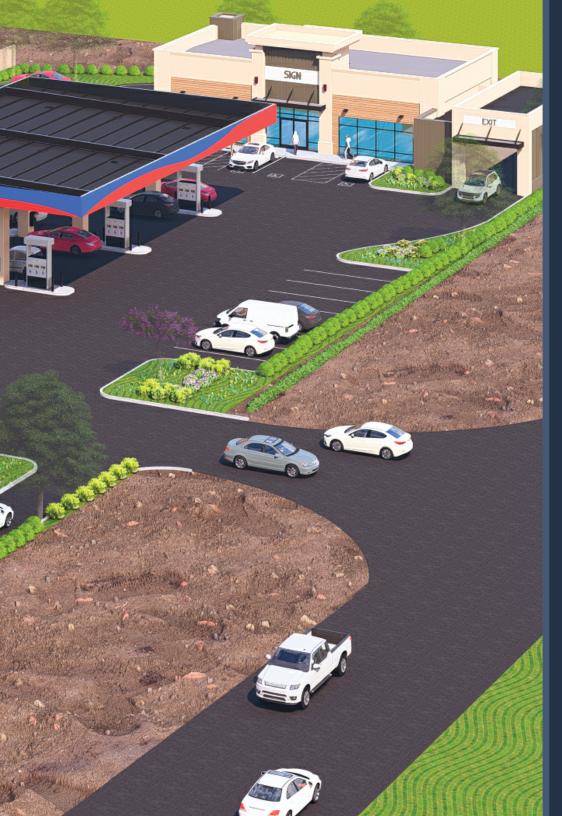

#### **HIGHLIGHTS**

- SW Corner of Highway 12 and Drouin Drive
- 3 Retail Spaces Available
- · Convenience store and car wash floor area
- Gas Station

Sunset Plaza is a planned development located on the Southwest corner of Highway 12 and Drouin Drive.

The development will include a new gas station, a convenience store, and three retail spaces.