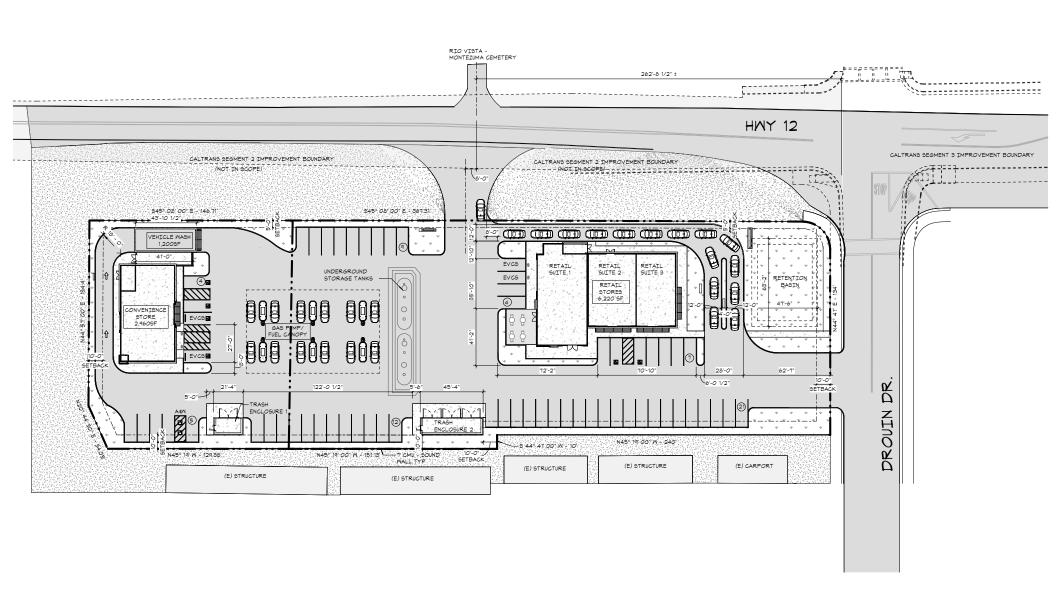

#### **SUMMARY**

**ADDRESS** SW Corner of Highway 12 and Drouin Dr.,

Rio Vista, CA

**COUNTY** Solano County

**SIZE** ±2,300 SF

±1,960 SF ±1,960 SF

**RENT** Call to Inquire

#### **HIGHLIGHTS**

- SW Corner of Highway 12 and Drouin Drive
- 3 Retail Spaces Available
- · Convenience store and car wash floor area
- Gas Station

Sunset Plaza is a planned development located on the Southwest corner of Highway 12 and Drouin Drive.

The development will include a new gas station, a convenience store, and three retail spaces.