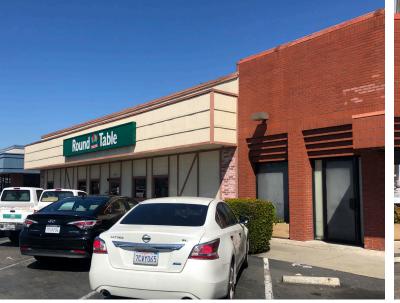

# SAN LORENZO VILLAGE | 15920 & 15928 HESPERIAN BLVD.

SAN LORENZO VILLAGE

3 |

**Available: 15920:** ±1,428 SF

**15928:** ±10,891 - ±13,634 SF

**Highlights:** 

**Excellent Visibility** 

Ample Parking

Endcap

High Identity Location