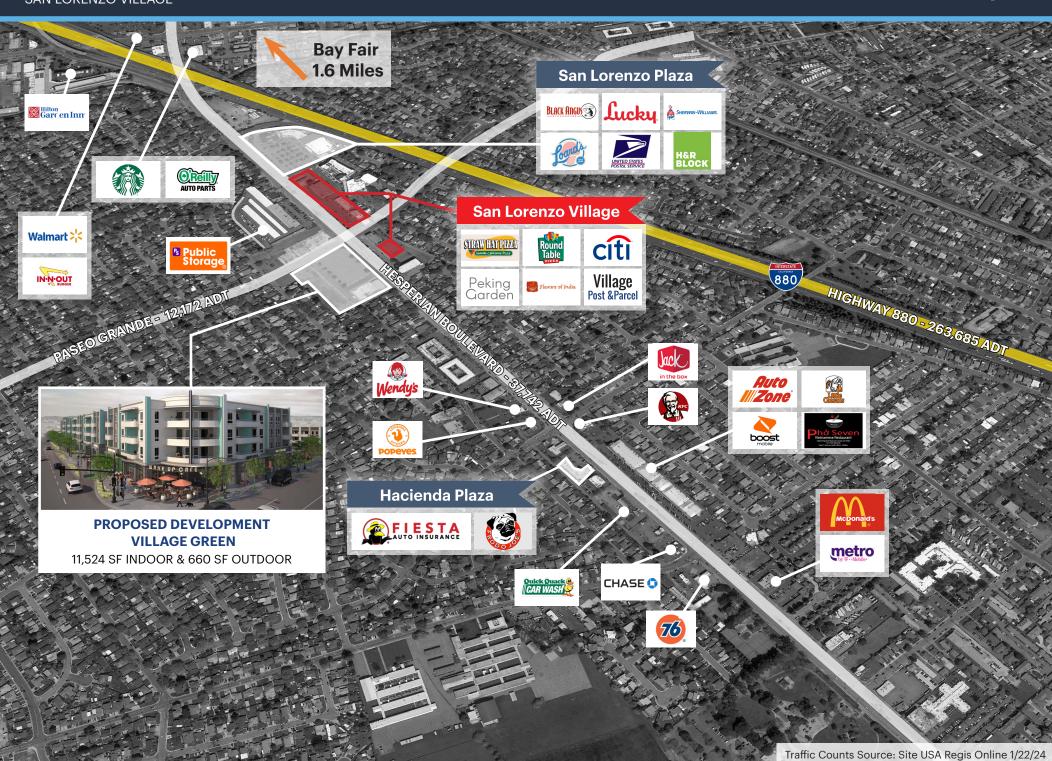

FOR LEASE

## **SAN LORENZO VILLAGE**

HESPERIAN BOULEVARD | 15920-15928 Hesperian Blvd., San Lorenzo, CA



Nick Schmidter (650) 548-2688 nick@lockehouse.com License #01801551 Ethan Goldstein (925) 627-7904 egoldstein@lockehouse.com License #02237354

# **MARKET AERIAL**

SAN LORENZO VILLAGE





# SAN LORENZO VILLAGE | 15920 & 15928 HESPERIAN BLVD.

SAN LORENZO VILLAGE

3 |

**Available: 15920:** ±1,428 SF

**15928:** ±10,891 - ±13,634 SF

**Highlights:** 

**Excellent Visibility** 

Ample Parking

Endcap

High Identity Location









#### **POPULATION**

| 1 MILE | 3 MILES | 5 MILES |
|--------|---------|---------|
| 30,642 | 187,949 | 372,523 |



#### **AVERAGE HOUSEHOLD INCOME**

| 1 MILE    | 3 MILES   | 5 MILES   |
|-----------|-----------|-----------|
| \$139,284 | \$134,512 | \$143,137 |



#### **BACHELOR'S DEGREE OR HIGHER**

| 1 MILE | 3 MILES | 5 MILES |
|--------|---------|---------|
| 27.2%  | 31.5%   | 32.8%   |



#### **DAYTIME EMPLOYEES**

| 1 MILE | 3 MILES | 5 MILES |
|--------|---------|---------|
| 13,765 | 117,365 | 306,588 |



### **HOUSEHOLD RETAIL E