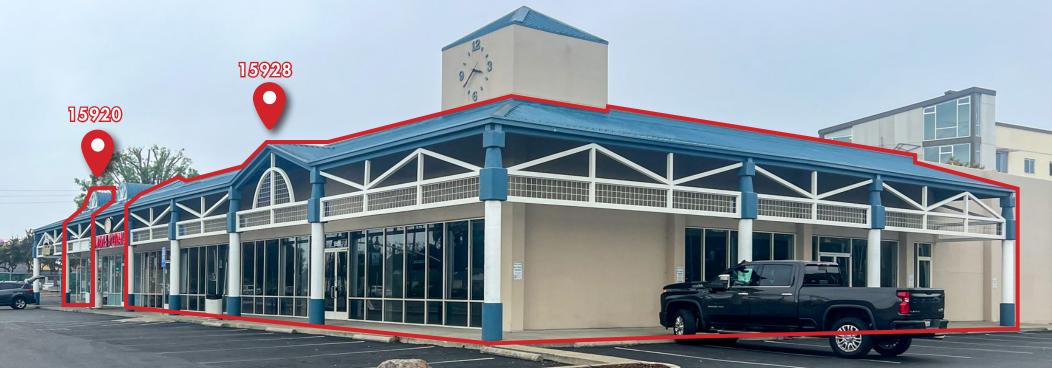

# SAN LORENZO VILLAGE | 15920 & 15928 HESPERIAN BLVD.

SAN LORENZO VILLAGE

3 |

**Available: 15920:** ±1,428 SF

**15928:** ±10,891 - ±13,634 SF

**Highlights:** 

**Excellent Visibility** 

Ample Parking

Endcap

High Identity Location