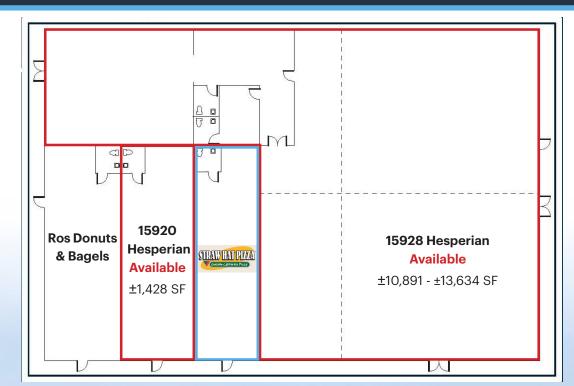

# SAN LORENZO VILLAGE | 15920 & 15928 HESPERIAN BLVD.

SAN LORENZO VILLAGE

3 |

**Available: 15920:** ±1,428 SF

**15928:** ±10,891 - ±13,634 SF

**Highlights:** 

**Excellent Visibility** 

Ample Parking