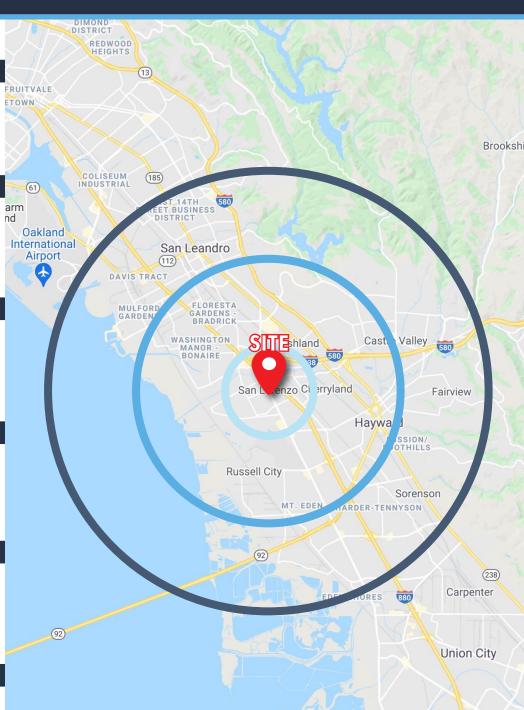

# **MARKET AERIAL**

SAN LORENZO VILLAGE

#### **POPULATION**

| 1 MILE | 3 MILES | 5 MILES |
|--------|---------|---------|
| 30,642 | 187,949 | 372,523 |

#### **AVERAGE HOUSEHOLD INCOME**

| 1 MILE    | 3 MILES   | 5 MILES   |
|-----------|-----------|-----------|
| \$139,284 | \$134,512 | \$143,137 |

#### **BACHELOR'S DEGREE OR HIGHER**

| 1 MILE | 3 MILES | 5 MILES |
|--------|---------|---------|
| 27.2%  | 31.5%   | 32.8%   |

#### **DAYTIME EMPLOYEES**

| 1 MILE | 3 MILES | 5 MILES |
|--------|---------|---------|
| 13,765 | 117,365 | 306,588 |

### **HOUSEHOLD RETAIL EXPENDITURE**

| 1 MILE     | 3 MILES  | 5 MILES |
|------------|----------|---------|
| \$409.09 M | \$2.61 B | \$5.3 B |

### **HOUSEHOLD DENSITY PSM**

| 1 MILE | 3 MILES | 5 MILES |
|--------|---------|---------|
| 9,759  | 6,651   | 4,746   |