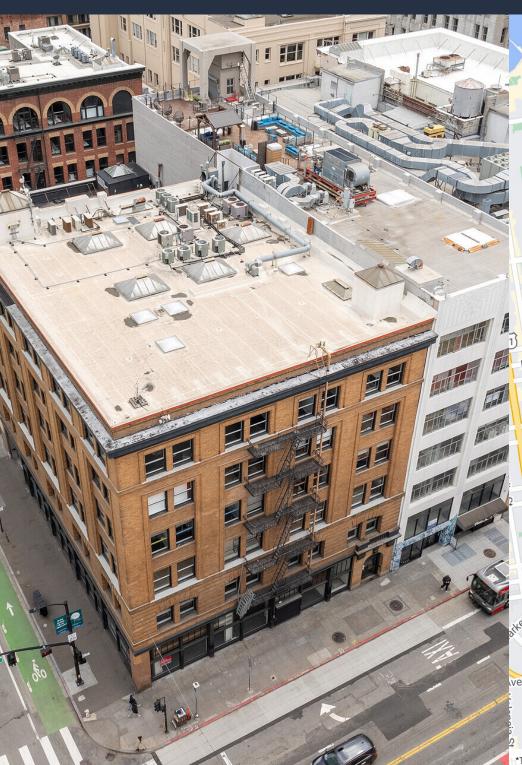

### **Eminent Corner Space Available**

Best Corner in SOMA | 601 Mission Street, San Francisco, CA 94105

#### **HIGHLIGHTS**

- Located in the Heart of SOMA, hard corner of 2<sup>nd</sup> St. and Mission St.
- Site was formerly a CVS
- The building is a short walk from San Francisco's Museum of Modern Art, the Yerba Buena Center for the Arts, Rooftop Park, and the Academy of Art
- 2 Blocks to nearest BART station, 1/2 block to Transbay and 1 mile to Caltrain

## **MARKET AERIAL**