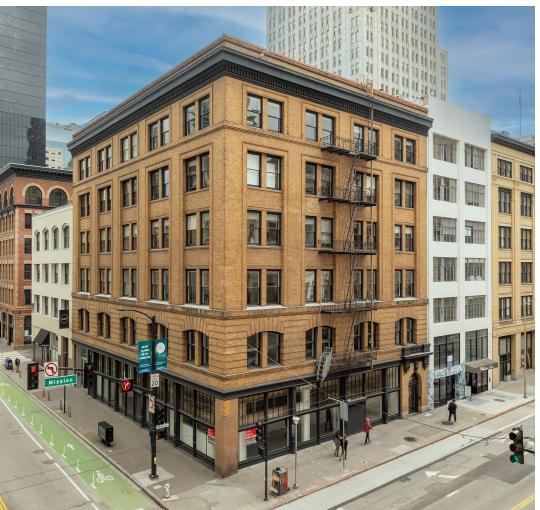

### **Eminent Corner Space Available**

Best Corner in SOMA | 601 Mission Street, San Francisco, CA 94105

### **SUMMARY**

**ADDRESS** 601 Mission St, San Francisco, CA 94105

**AVAILABLE SPACES** Ground Floor ± 5,800 SF

Lower Floor ± 3,000 SF

ASKING RENT
TRAFFIC COUNTS

Call Broker

Mission Street | 15,736 ADT

2<sup>nd</sup> Street 7,360 ADT

#### **HIGHLIGHTS**

- Located in the Heart of SOMA, hard corner of 2<sup>nd</sup> St. and Mission St.
- Site was formerly a CVS
- The building is a short walk from San Francisco's Museum of Modern Art, the Yerba Buena Center for the Arts, Rooftop Park, and the Academy of Art
- 2 Blocks to nearest BART station, 1/2 block to Transbay and 1 mile to Caltrain