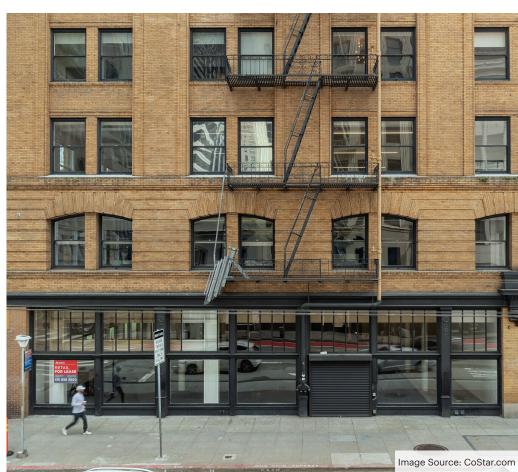

### **Eminent Corner Space Available**

Best Corner in SOMA | 601 Mission Street, San Francisco, CA 94105

### **SUMMARY**

**ADDRESS** 601 Mission St, San Francisco, CA 94105

**AVAILABLE SPACES** Ground Floor ± 5,800 SF

Lower Floor ± 3,000 SF

ASKING RENT
TRAFFIC COUNTS

Call Broker

Mission Street | 15,736 ADT

2<sup>nd</sup> Street 7,360 ADT

#### **HIGHLIGHTS**

- Located in the Heart of SOMA, hard corner of 2<sup>nd</sup> St. and Mission St.
- Site was formerly a CVS
- The building is a short walk from San Francisco's Museum of Modern Art, the Yerba Buena Center for the Arts, Rooftop Park, and the Academy of Art
- 2 Blocks to nearest BART station, 1/2 block to Transbay and 1 mile to Caltrain