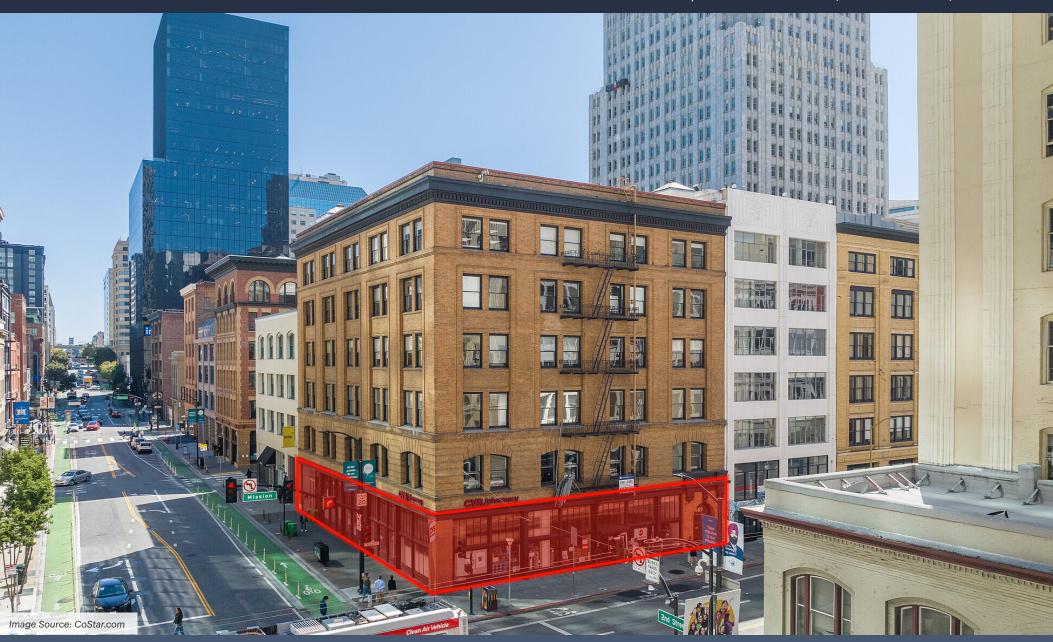

### **Eminent Corner Space Available**

Best Corner in SOMA | 601 Mission Street, San Francisco, CA 94105

### **SUMMARY**

**ADDRESS** 601 Mission St, San Francisco, CA 94105

**AVAILABLE SPACES** Ground Floor ± 5,800 SF

Lower Floor ± 3,000 SF

ASKING RENT
TRAFFIC COUNTS

Call Broker

Mission Street | 15,736 ADT

2<sup>nd</sup> Street 7,360 ADT

#### **HIGHLIGHTS**

- Located in the Heart of SOMA, hard corner of 2<sup>nd</sup> St. and Mission St.
- Site was formerly a CVS
- The building is a short walk from San Francisco's Museum of Modern Art, the Yerba Buena Center for the Arts, Rooftop Park, and the Academy of Art
- 2 Blocks to nearest BART station, 1/2 block to Transbay and 1 mile to Caltrain

## **MARKET AERIAL**