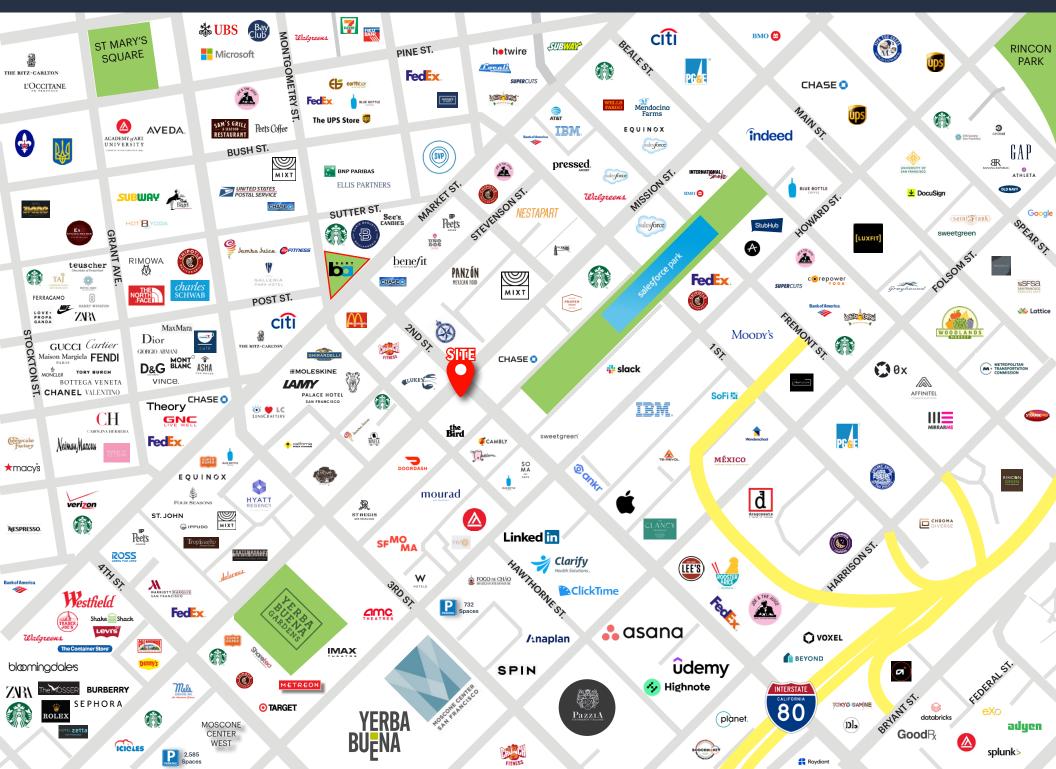

ll Broker

Mission Street | 15,736 ADT

2<sup>nd</sup> Street 7,360 ADT



#### **HIGHLIGHTS**

- Located in the Heart of SOMA, hard corner of 2<sup>nd</sup> St. and Mission St.
- Site was formerly a CVS
- The building is a short walk from San Francisco's Museum of Modern Art, the Yerba Buena Center for the Arts, Rooftop Park, and the Academy of Art
- 2 Blocks to nearest BART station, 1/2 block to Transbay and 1 mile to Caltrain







|                          | 0.25 MILE | 0.5 MILE  | 1 MILE    |
|--------------------------|-----------|-----------|-----------|
| POPULATION               | 3,379     | 20,561    | 110,750   |
| AVERAGE HOUSEHOLD INCOME | \$261,358 | \$244,485 | \$162,399 |
| DAYTIME EMPLOYEES        | 71,386    | 211,328   | 318,486   |











## **MARKET AERIAL**