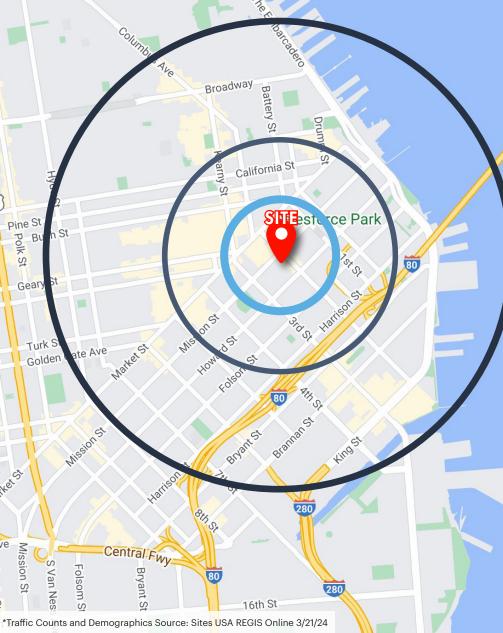

### **SUMMARY**

**ADDRESS** 601 Mission St, San Francisco, CA 94105

**AVAILABLE SPACES** Ground Floor ± 5,800 SF

Lower Floor ± 3,000 SF

ASKING RENT
TRAFFIC COUNTS

Call Broker

Mission Street | 15,736 ADT

2<sup>nd</sup> Street 7,360 ADT

|                          | 0.25 MILE | 0.5 MILE  | 1 MILE    |
|--------------------------|-----------|-----------|-----------|
| POPULATION               | 3,379     | 20,561    | 110,750   |
| AVERAGE HOUSEHOLD INCOME | \$261,358 | \$244,485 | \$162,399 |
| DAYTIME EMPLOYEES        | 71,386    | 211,328   | 318,486   |