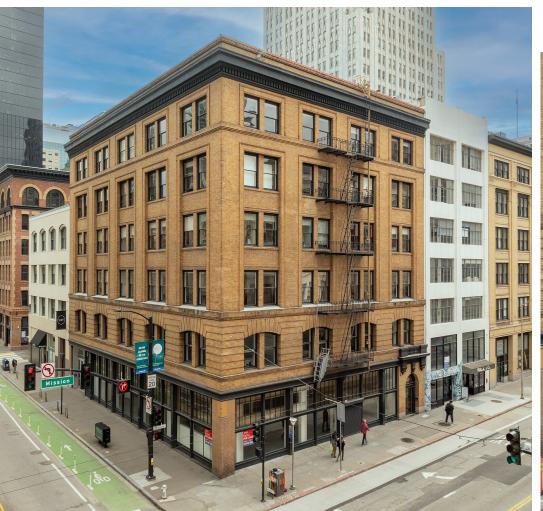

#### **SUMMARY HIGHLIGHTS ADDRESS** Located in the Heart of SOMA, hard corner of 2<sup>nd</sup> St. 601 Mission St, San Francisco, CA 94105 • and Mission St. **AVAILABLE SPACES** Ground Floor ± 5,800 SF Lower Floor ± 3,000 SF Site was formerly a CVS • Call Broker **ASKING RENT** The building is a short walk from San Francisco's • **TRAFFIC COUNTS** Mission Street | 15,736 ADT Museum of Modern Art, the Yerba Buena Center for 2<sup>nd</sup> Street 7,360 ADT