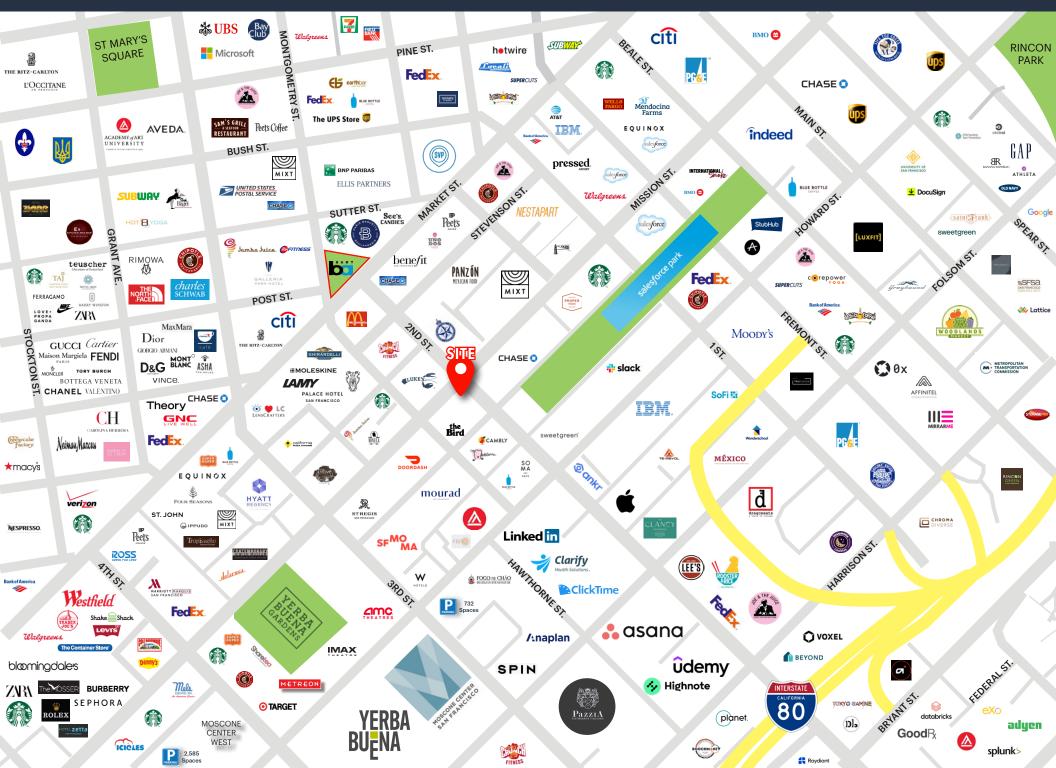

daniel@lockehouse.com License #021992761

## **SUMMARY & HIGHLIGHTS**



#### **SUMMARY HIGHLIGHTS ADDRESS** Located in the Heart of SOMA, hard corner of 2<sup>nd</sup> St. 601 Mission St, San Francisco, CA 94105 • and Mission St. **AVAILABLE SPACES** Ground Floor ± 5,800 SF Lower Floor ± 3,000 SF Site was formerly a CVS • Call Broker **ASKING RENT** The building is a short walk from San Francisco's • **TRAFFIC COUNTS** Mission Street | 15,736 ADT Museum of Modern Art, the Yerba Buena Center for 2<sup>nd</sup> Street 7,360 ADT



# the Arts, Rooftop Park, and the Academy of Art 2 Blocks to nearest BART station, 1/2 block to Transbay

### 2 Blocks to nearest BART station, 1/2 block to Transbay and 1 mile to Caltrain



## DEMOGRAPHICS





## **INTERIOR IMAGES**





## **MARKET AERIAL**