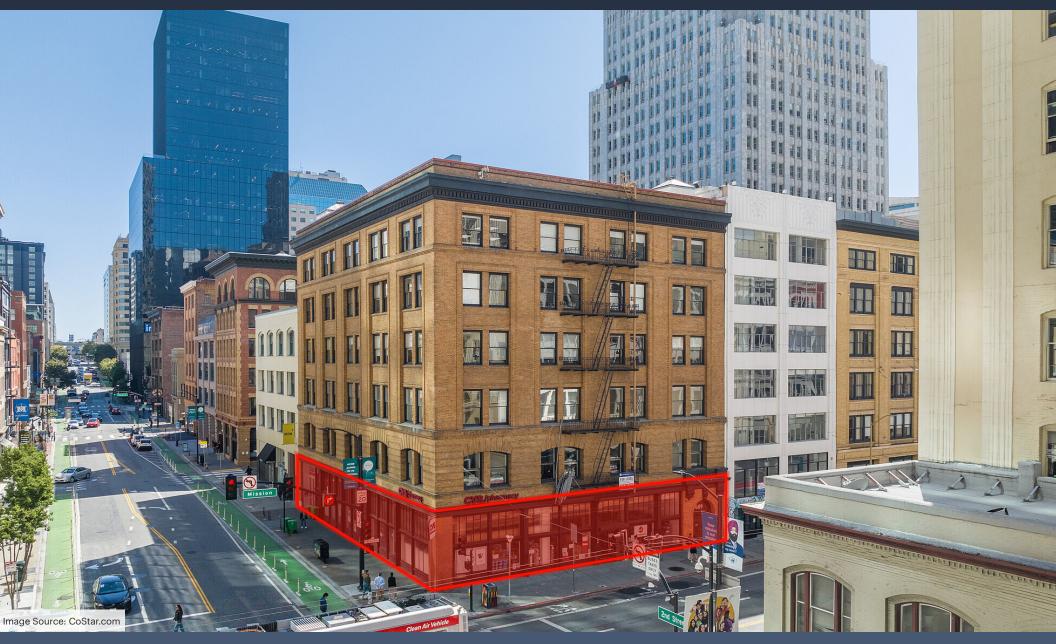

#### **SUMMARY HIGHLIGHTS ADDRESS** Located in the Heart of SOMA, hard corner of 2<sup>nd</sup> St. 601 Mission St, San Francisco, CA 94105 • and Mission St. **AVAILABLE SPACES** Ground Floor ± 5,800 SF Lower Floor ± 3,000 SF Site was formerly a CVS • Call Broker **ASKING RENT** The building is a short walk from San Francisco's • **TRAFFIC COUNTS** Mission Street | 15,736 ADT Museum of Modern Art, the Yerba Buena Center for 2<sup>nd</sup> Street 7,360 ADT

## **MARKET AERIAL**