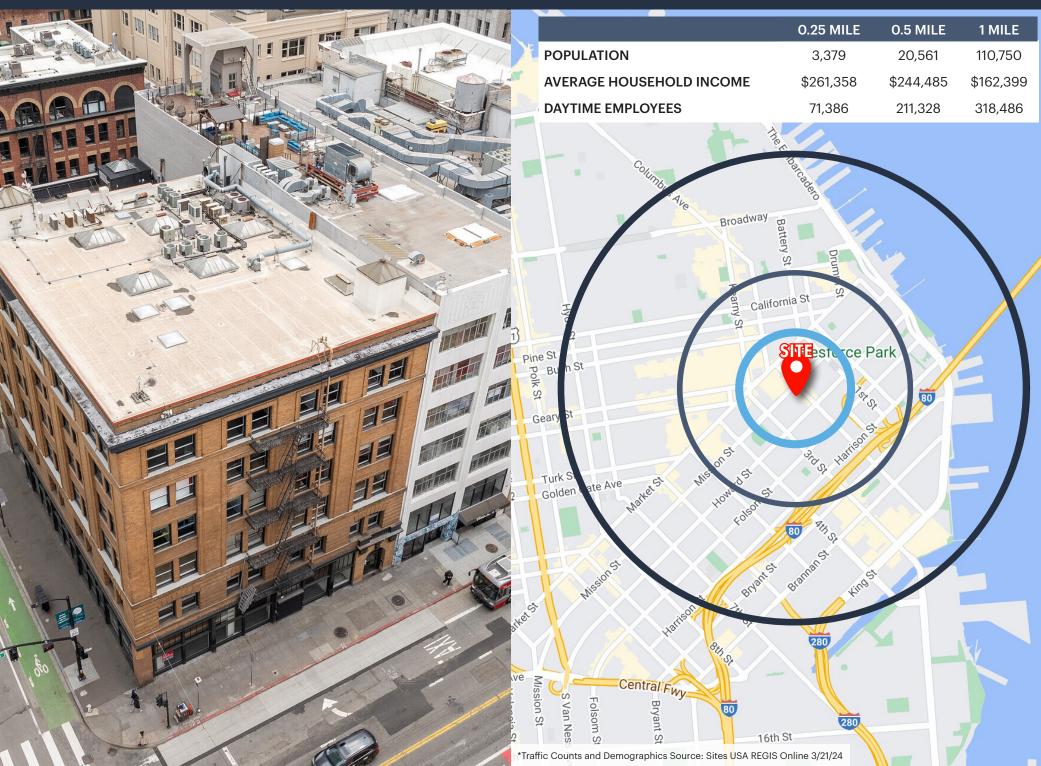

## DEMOGRAPHICS

#### **SUMMARY HIGHLIGHTS ADDRESS** Located in the Heart of SOMA, hard corner of 2<sup>nd</sup> St. 601 Mission St, San Francisco, CA 94105 • and Mission St. **AVAILABLE SPACES** Ground Floor ± 5,800 SF Lower Floor ± 3,000 SF Site was formerly a CVS • Call Broker **ASKING RENT** The building is a short walk from San Francisco's • **TRAFFIC COUNTS** Mission Street | 15,736 ADT Museum of Modern Art, the Yerba Buena Center for 2<sup>nd</sup> Street 7,360 ADT