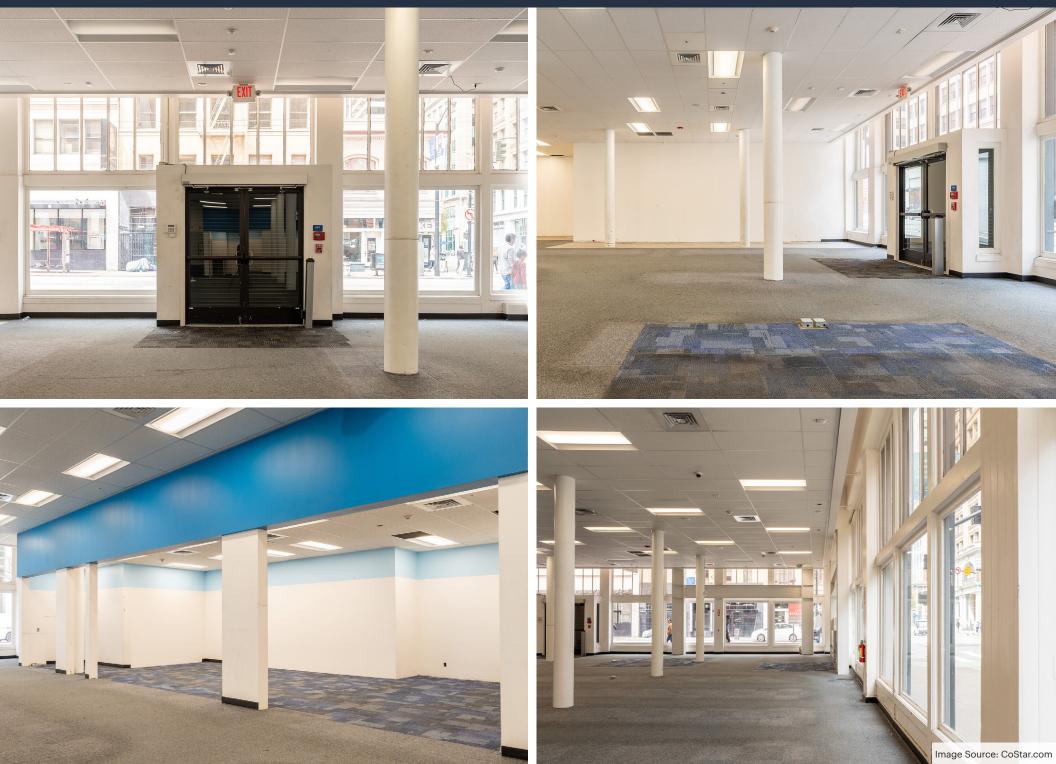

l Etter** (510) 219-1376 daniel@lockehouse.com License #021992761

## **SUMMARY & HIGHLIGHTS**



#### **SUMMARY HIGHLIGHTS ADDRESS** Located in the Heart of SOMA, hard corner of 2<sup>nd</sup> St. 601 Mission St, San Francisco, CA 94105 • and Mission St. **AVAILABLE SPACES** Ground Floor ± 5,800 SF Lower Floor ± 3,000 SF Site was formerly a CVS • Call Broker **ASKING RENT** The building is a short walk from San Francisco's • **TRAFFIC COUNTS** Mission Street | 15,736 ADT Museum of Modern Art, the Yerba Buena Center for 2<sup>nd</sup> Street 7,360 ADT



# the Arts, Rooftop Park, and the Academy of Art 2 Blocks to nearest BART station, 1/2 block to Transbay

### 2 Blocks to nearest BART station, 1/2 block to Transbay and 1 mile to Caltrain



## DEMOGRAPHICS





## **INTERIOR IMAGES**





## **MARKET AERIAL**