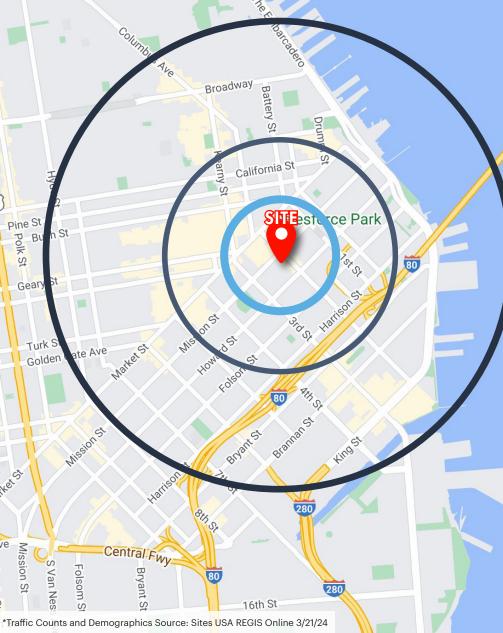

### **SUMMARY**

**ADDRESS** 601 Mission St, San Francisco, CA 94105

**AVAILABLE SPACES** Ground Floor ± 5,800 SF

Lower Floor ± 3,000 SF

ASKING RENT
TRAFFIC COUNTS

Call Broker

Mission Street | 15,736 ADT

2<sup>nd</sup> Street 7,360 ADT

#### **HIGHLIGHTS**

- Located in the Heart of SOMA, hard corner of 2<sup>nd</sup> St. and Mission St.
- Site was formerly a CVS
- The building is a short walk from San Francisco's Museum of Modern Art, the Yerba Buena Center for the Arts, Rooftop Park, and the Academy of Art
- 2 Blocks to nearest BART station, 1/2 block to Transbay and 1 mile to Caltrain

## **MARKET AERIAL**