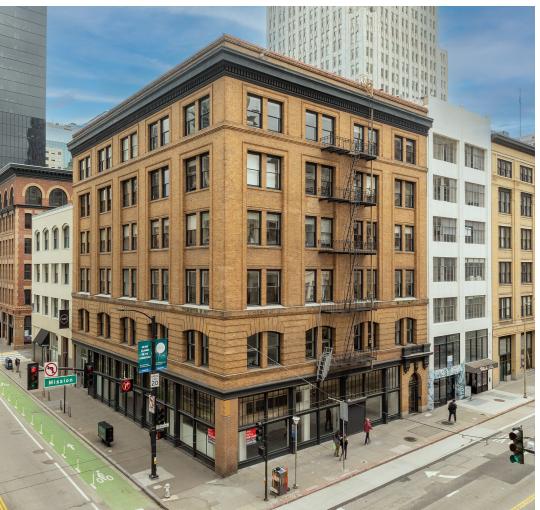

## **Eminent Corner Space Available**

Best Corner in SOMA | 601 Mission Street, San Francisco, CA 94105

**Kurt Grundman** (415) 640-8779 kurt@lockehouse.com License #01229064

### **SUMMARY**

**ADDRESS** 601 Mission St, San Francisco, CA 94105

**AVAILABLE SPACES** Ground Floor ± 5,800 SF

Lower Floor ± 3,000 SF

ASKING RENT
TRAFFIC COUNTS

Call Broker

Mission Street | 15,736 ADT

2<sup>nd</sup> Street 7,360 ADT

#### **HIGHLIGHTS**

- Located in the Heart of SOMA, hard corner of 2<sup>nd</sup> St. and Mission St.
- Site was formerly a CVS
- The building is a short walk from San Francisco's Museum of Modern Art, the Yerba Buena Center for the Arts, Rooftop Park, and the Academy of Art
- 2 Blocks to nearest BART station, 1/2 block to Transbay and 1 mile to Caltrain