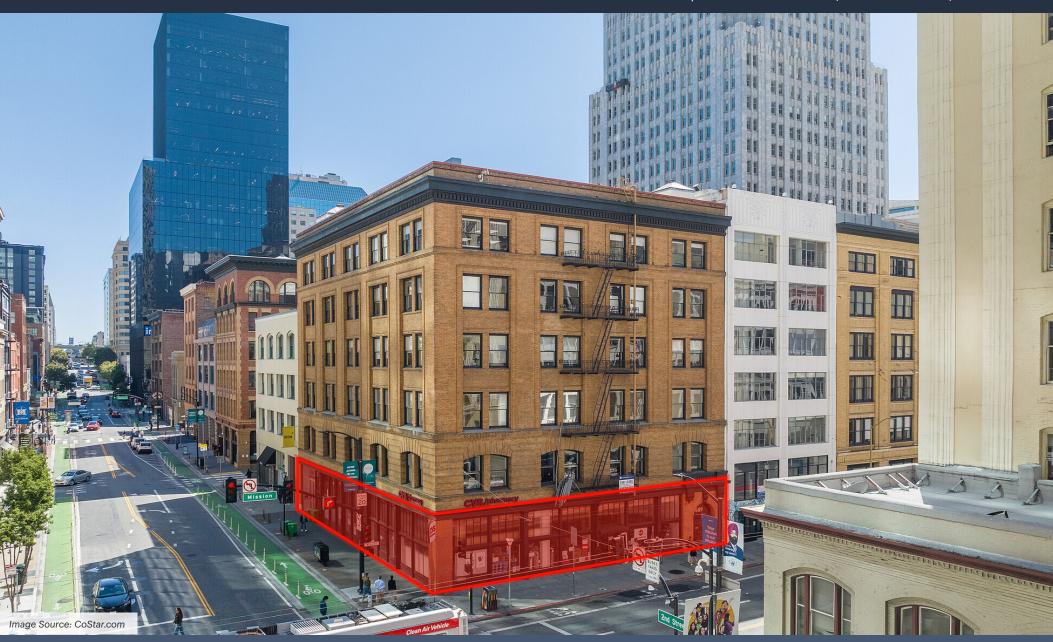

## **Eminent Corner Space Available**

Best Corner in SOMA | 601 Mission Street, San Francisco, CA 94105

**Kurt Grundman** (415) 640-8779 kurt@lockehouse.com License #01229064

### **SUMMARY**

**ADDRESS** 601 Mission St, San Francisco, CA 94105

**AVAILABLE SPACES** Ground Floor ± 5,800 SF

Lower Floor ± 3,000 SF

ASKING RENT
TRAFFIC COUNTS

Call Broker

Mission Street | 15,736 ADT

2<sup>nd</sup> Street 7,360 ADT

#### **HIGHLIGHTS**

- Located in the Heart of SOMA, hard corner of 2<sup>nd</sup> St. and Mission St.
- Site was formerly a CVS
- The building is a short walk from San Francisco's Museum of Modern Art, the Yerba Buena Center for the Arts, Rooftop Park, and the Academy of Art
- 2 Blocks to nearest BART station, 1/2 block to Transbay and 1 mile to Caltrain