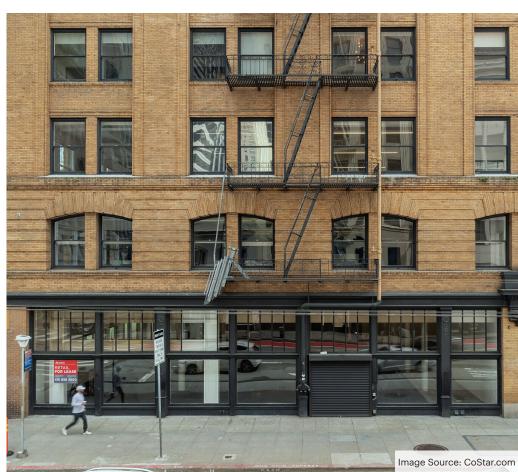

### **SUMMARY**

**ADDRESS** 601 Mission St, San Francisco, CA 94105

**AVAILABLE SPACES** Ground Floor ± 5,800 SF

Lower Floor ± 3,000 SF

ASKING RENT
TRAFFIC COUNTS

Call Broker

Mission Street | 15,736 ADT

2<sup>nd</sup> Street 7,360 ADT

#### **HIGHLIGHTS**

- Located in the Heart of SOMA, hard corner of 2<sup>nd</sup> St. and Mission St.
- Site was formerly a CVS
- The building is a short walk from San Francisco's Museum of Modern Art, the Yerba Buena Center for the Arts, Rooftop Park, and the Academy of Art
- 2 Blocks to nearest BART station, 1/2 block to Transbay and 1 mile to Caltrain