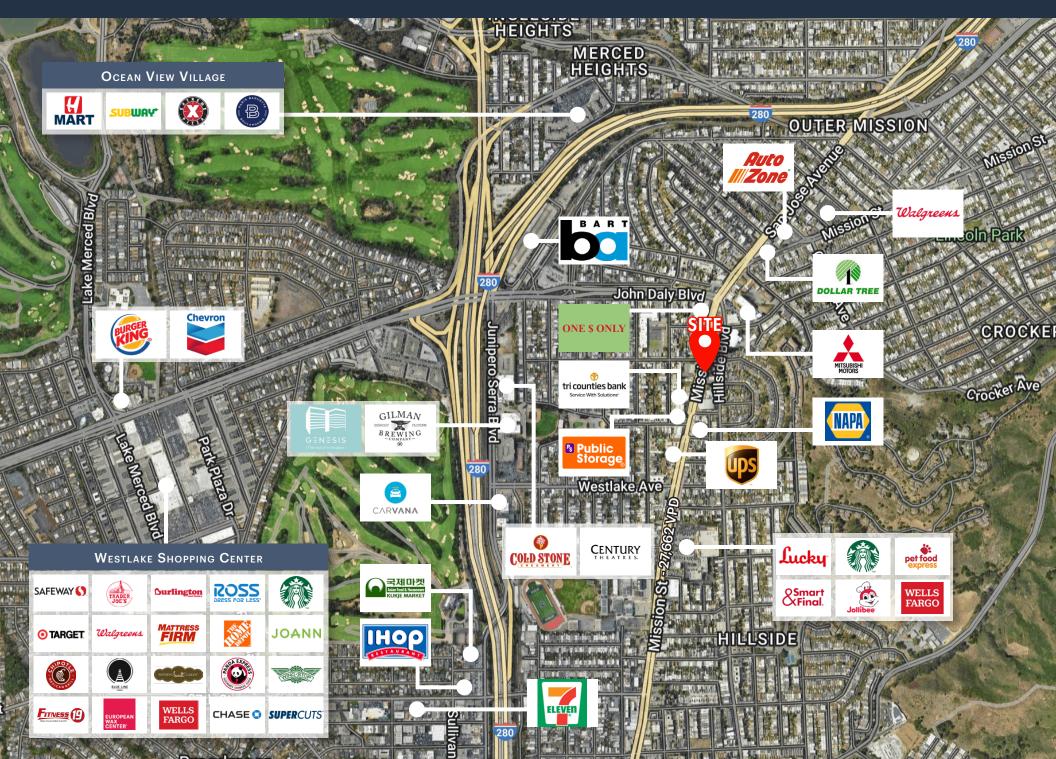

unty

**TRAFFIC** Mission St. - 27,662 ADT COUNTS John Daly Blvd. - 11,831 ADT

AVAILABLE Suite 6413 ±2,663 SF Former Gym

Suite 6543 ±1,637 SF

**RENT** Call to Inquire

### **HIGHLIGHTS**

- Property is situated on a corner lot along an active intersection with 40,000 cars per day
- Abundant parking: easily accessible garage and street parking available
- 2 highly visible spaces available under luxury apartments
  - End cap, former gym
  - First generation space next to parking garage
- Impressive demographics in diverse neighborhood: 143,000 residents with an AHI of \$130,000 within 2 miles
- 92 Walk Score & 80 Transit Score
- Minutes from Daly City BART and bus stops

## PROPERTY PHOTOS | Suite 6413 - Former Gym









# PROPERTY PHOTOS | Suite 6543









### **MARKET AERIAL**





### **DEMOGRAPHICS**





#### POPULATION

| 1 MILE | 3 MILES | 5 MILES |
|--------|---------|---------|
| 48,450 | 250,074 | 631,782 |



### ESTIMATED HOUSEHOLDS

| 1 MILE | 3 MILES | 5 MILES |
|--------|---------|---------|
| 14,496 | 81,517  | 225,636 |



#### ESTIMATED AVERAGE HOUSEHOLD INCOME

| 1 MILE    | 3 MILES   | 5 MILES   |
|-----------|-----------|-----------|
| \$164,528 | \$203,844 | \$230,617 |



#### ESTIMATED AVERAGE HOUSEHOLD NET WORTH

| 1 MILE   | 3 MILES  | 5 MILES  |
|----------|----------|----------|
| \$1.79 M | \$2.07 M | \$2.29 M |



COLLEGE DEGREE BACHELOR DEGREE OR HIGHER

| 1 MILE | 3 MILES | 5 MILES |
|--------|---------|---------|
| 37.2%  | 44.8%   | 51.6%   |



TOTAL RETAIL EXPENDITURES

| 1 MILE     | 3 MILES | 5 MILES   |
|------------|---------|-