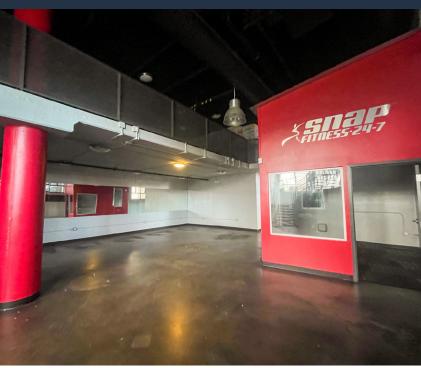

DRESS** 6513-6543 Mission St., Daly Clty, CA

**COUNTY** San Mateo County

**TRAFFIC** Mission St. - 27,662 ADT COUNTS John Daly Blvd. - 11,831 ADT

AVAILABLE Suite 6413 ±2,663 SF Former Gym

Suite 6543 ±1,637 SF

**RENT** Call to Inquire

### **HIGHLIGHTS**

- Property is situated on a corner lot along an active intersection with 40,000 cars per day
- Abundant parking: easily accessible garage and street parking available
- 2 highly visible spaces available under luxury apartments
  - End cap, former gym
  - First generation space next to parking garage
- Impressive demographics in diverse neighborhood: 143,000 residents with an AHI of \$130,000 within 2 miles
- 92 Walk Score & 80 Transit Score
- Minutes from Daly City BART and bus stops

## PROPERTY PHOTOS | Suite 6413 - Former Gym









# PROPERTY PHOTOS | Suite 6543









### **MARKET AERIAL**





### **DEMOGRAPHICS**





#### POPULATION

| 1 MILE | 3 MILES | 5 MILES |
|--------|---------|---------|
| 48,450 | 250,074 | 631,782 |



### ESTIMATED HOUSEHOLDS

| 1 MILE | 3 MILES | 5 MILES |
|--------|---------|---------|
| 14,496 | 81,517  | 225,636 |



#### ESTIMATED AVERAGE HOUSEHOLD INCOME

| 1 MILE    | 3 MILES   | 5 MILES   |
|-----------|-----------|-----------|
| \$164,528 | \$203,844 | \$230,617 |



#### ESTIMATED AVERAGE HOUSEHOLD NET WORTH

| 1 MILE   | 3 MILES  | 5 MILES  |
|----------|----------|----------|
| \$1.79 M | \$2.07 M | \$2.29 M |



COLLEGE DEGREE BACHELOR DEGREE OR HIGHER

| 1 MILE | 3 MILES | 5 MILES |
|--------|---------|---------|
| 37.2%  | 44.8%   | 51.6%   |



TOTAL RETAIL EXPENDI