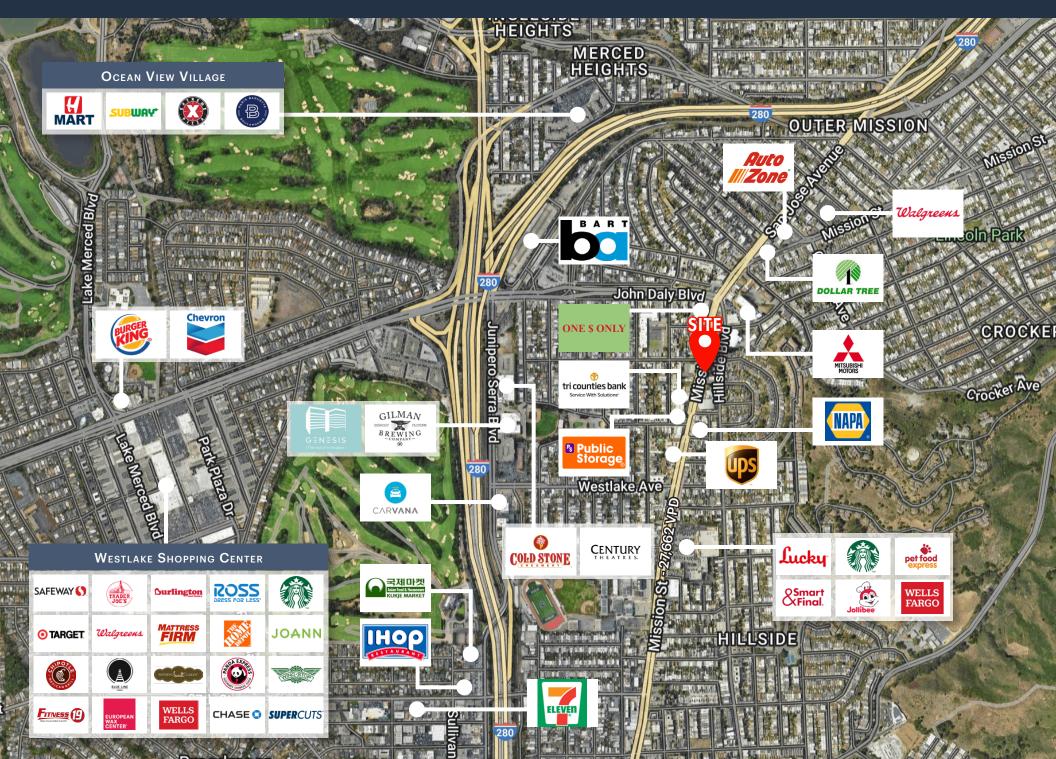

ounty

**TRAFFIC** Mission St. - 27,662 ADT COUNTS John Daly Blvd. - 11,831 ADT

AVAILABLE Suite 6413 ±2,663 SF Former Gym

Suite 6543 ±1,637 SF

**RENT** Call to Inquire

### **HIGHLIGHTS**

- Property is situated on a corner lot along an active intersection with 40,000 cars per day
- Abundant parking: easily accessible garage and street parking available
- 2 highly visible spaces available under luxury apartments
  - End cap, former gym
  - First generation space next to parking garage
- Impressive demographics in diverse neighborhood: 143,000 residents with an AHI of \$130,000 within 2 miles
- 92 Walk Score & 80 Transit Score
- Minutes from Daly City BART and bus stops

## PROPERTY PHOTOS | Suite 6413 - Former Gym









# PROPERTY PHOTOS | Suite 6543









## **MARKET AERIAL**





## **DEMOGRAPHICS**





#### POPULATION

| 1 MILE | 3 MILES | 5 MILES |
|--------|---------|---------|
| 48,450 | 250,074 | 631,782 |



## ESTIMATED HOUSEHOLDS

| 1 MILE | 3 MILES | 5 MILES |
|--------|---------|---------|
| 14,496 | 81,517  | 225,636 |



#### ESTIMATED AVERAGE HOUSEHOLD INCOME

| 1 MILE    | 3 MILES   | 5 MILES   |
|-----------|-----------|-----------|
| \$164,528 | \$203,844 | \$230,617 |



#### ESTIMATED AVERAGE HOUSEHOLD NET WORTH

| 1 MILE   | 3 MILES  | 5 MILES  |
|----------|----------|----------|
| \$1.79 M | \$2.07 M | \$2.29 M |



COLLEGE DEGREE BACHELOR DEGREE OR HIGHER

| 1 MILE | 3 MILES | 5 MILES |
|--------|---------|---------|
| 37.2%  | 44.8%   | 51.6%   |



TOTAL RETAIL EXPENDITURES

| 1 MILE     | 3 MILES | 5 MILES   |
|------------|---------|---