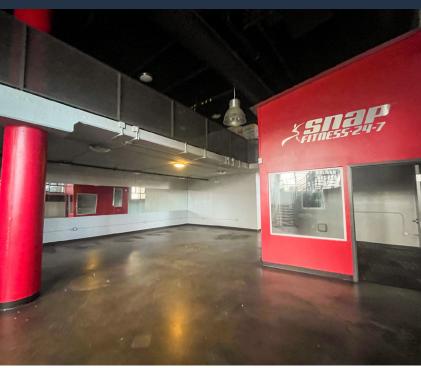

DRESS** 6513-6543 Mission St., Daly Clty, CA

**COUNTY** San Mateo County

**TRAFFIC** Mission St. - 27,662 ADT COUNTS John Daly Blvd. - 11,831 ADT

AVAILABLE Suite 6413 ±2,663 SF Former Gym

Suite 6543 ±1,637 SF

**RENT** Call to Inquire

### **HIGHLIGHTS**

- Property is situated on a corner lot along an active intersection with 40,000 cars per day
- Abundant parking: easily accessible garage and street parking available
- 2 highly visible spaces available under luxury apartments
  - End cap, former gym
  - First generation space next to parking garage
- Impressive demographics in diverse neighborhood: 143,000 residents with an AHI of \$130,000 within 2 miles
- 92 Walk Score & 80 Transit Score
- Minutes from Daly City BART and bus stops

## PROPERTY PHOTOS | Suite 6413 - Former Gym









# PROPERTY PHOTOS | Suite 6543









## **MARKET AERIAL**





## **DEMOGRAPHICS**





#### POPULATION

| 1 MILE | 3 MILES | 5 MILES |
|--------|---------|---------|
| 48,450 | 250,074 | 631,782 |



## ESTIMATED HOUSEHOLDS

| 1 MILE | 3 MILES | 5 MILES |
|--------|---------|---------|
| 14,496 | 81,517  | 225,636 |



#### ESTIMATED AVERAGE HOUSEHOLD INCOME

| 1 MILE    | 3 MILES   | 5 MILES   |
|-----------|-----------|-----------|
| \$164,528 | \$203,844 | \$230,617 |



#### ESTIMATED AVERAGE HOUSEHOLD NET WORTH

| 1 MILE   | 3 MILES  | 5 MILES  |
|----------|----------|----------|
| \$1.79 M | \$2.07 M | \$2.29 M |



COLLEGE DEGREE BACHELOR DEGREE OR HIGHER

| 1 MILE | 3 MILES | 5 MILES |
|--------|---------|---------|
| 37.2%  | 44.8%   | 51.6%   |



TOTAL RETAIL EXPENDITUR