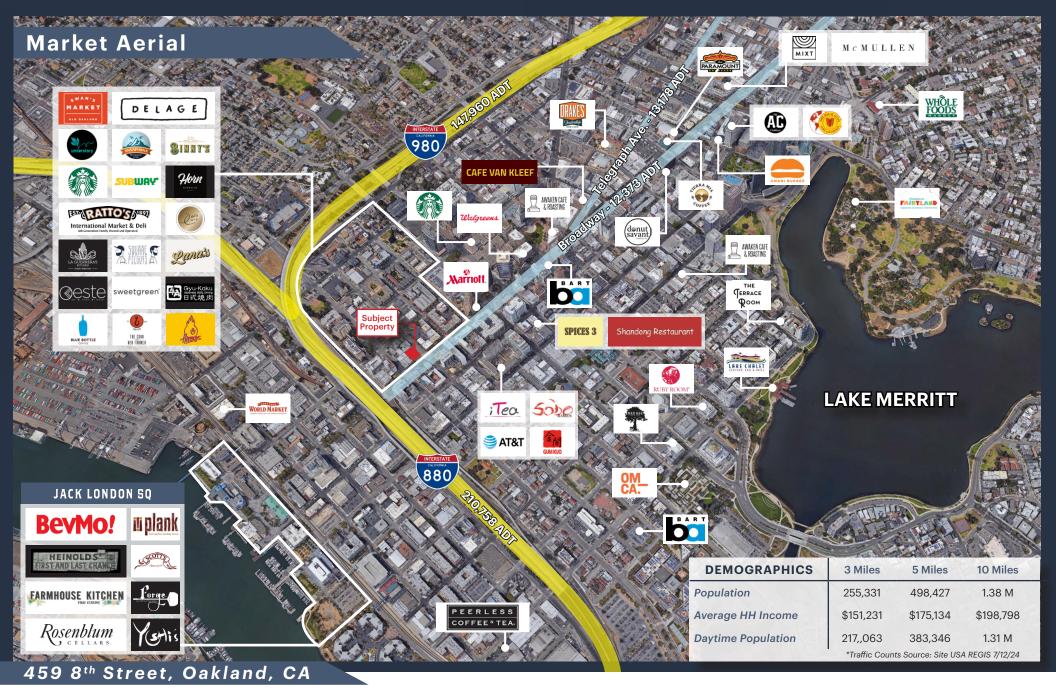

### Highlights

- Turnkey Second-Generation Restaurant Space
- In the Heart of the Old Oakland is a Thriving Shopping and Dining District with a Growing List of Restaurants, Cafes, Bars, Shops and Galleries
- Easy Access to Major 880, 980 and 80 Freeways and a Short Walk to 12th St. Bart and Bus Station
- Dense, Urban Area with Over 2,000 Additional Housing Units in Planning, Approval, Or Under Construction within a Half-Mile Radius
- Steps Away From Old Oakland's Year-Round, Weekly Friday Farmer's Market
- Walk Score: 99 & Transit Score: 86

459 8th Street, Oakland, CA