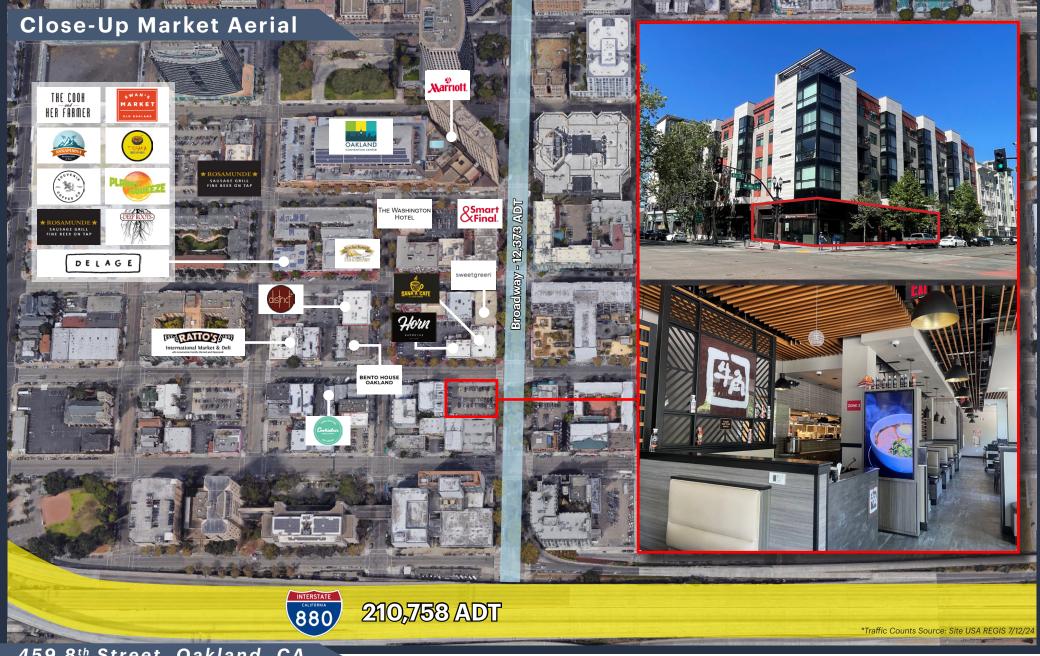

### Highlights

- Turnkey Second-Generation Restaurant Space
- In the Heart of the Old Oakland is a Thriving Shopping and Dining District with a Growing List of Restaurants, Cafes, Bars, Shops and Galleries
- Easy Access to Major 880, 980 and 80 Freeways and a Short Walk to 12th St. Bart and Bus Station
- Dense, Urban Area with Over 2,000 Additional Housing Units in Planning, Approval, Or Under Construction within a Half-Mile Radius
- Steps Away From Old Oakland's Year-Round, Weekly Friday Farmer's Market
- Walk Score: 99 & Transit Score: 86

459 8th Street, Oakland, CA