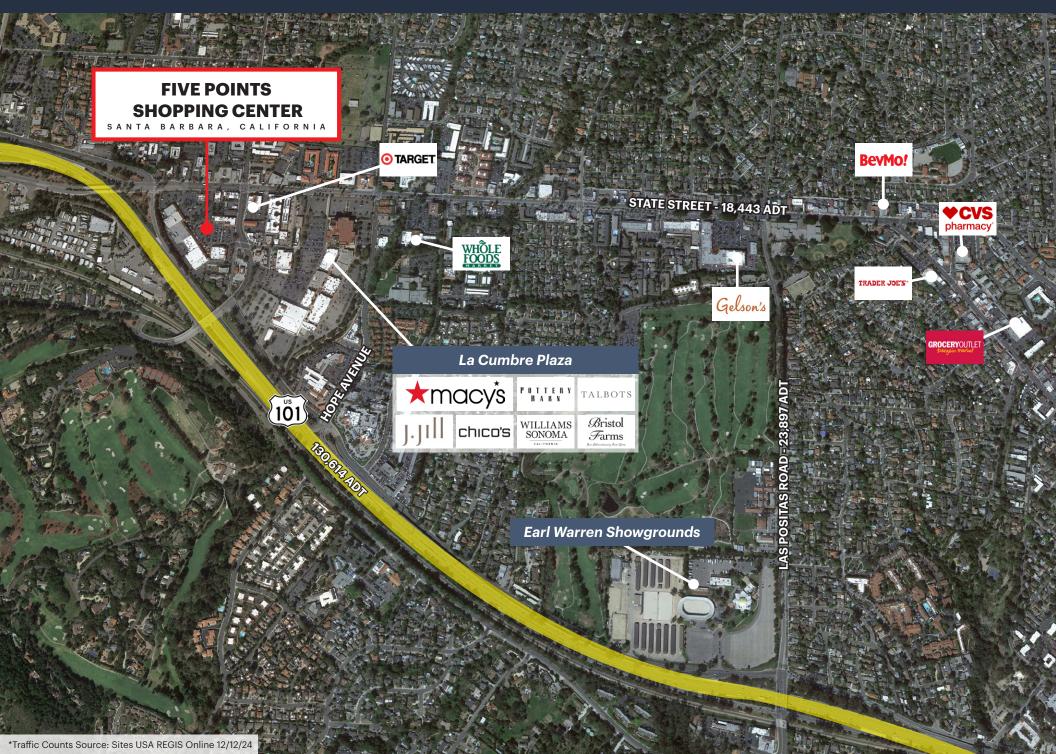

| Mandarin Palace                | 2,000 SF  |
| 14A   | SalonCentric                   | 2,000 SF  |
| 14B   | Club Pilates                   | 2.000 SF  |

| SUITE   | TENANT                 | SIZE      |
|---------|------------------------|-----------|
| 15      | Smart & Final Extra    | 33,305 SF |
| 16      | CVS Pharmacy           | 18,700 SF |
| 17      | Big 5 Sporting Goods   | 1,000 SF  |
| 18A     | Luna Grill             | 2,043 SF  |
| 18B     | Blaze Pizza            | 1,990 SF  |
| 19 & 20 | Mattress Firm          | 4,547 SF  |
| 21      | Available              | 890 SF    |
| 23      | Little Alex's          | 3,210 SF  |
| 23B     | European Wax Center    | 2,200 SF  |
| 24      | Restore Hyper Wellness | 3,000 SF  |

## **CLOSE-UP AERIAL**





## **MARKET AERIAL**





### **DEMOGRAPHICS**





#### **POPULATION**

| 1 MILE | 3 MILES | 5 MILES |
|--------|---------|---------|
| 14,613 | 75,907  | 128,87  |



#### ESTIMATED AVERAGE HOUSEHOLD INCOME

| 1 MILE    | 3 MILES   | 5 MILES   |
|-----------|-----------|-----------|
| \$161,053 | \$182,542 | \$173,407 |



HOUSEHOLD INCOME DISTRIBUTION \$200,000 or More

| 1 MILE | 3 MILES | 5 MILES |
|--------|---------|---------|
| 1,450  | 8,444   | 13,182  |



MEDIAN HOME VALUE \$1,000,000 or More

| 1 MILE | 3 MILES | 5 MILES |  |
|--------|---------|---------|--|
| 1,387  | 9,297   | 14,715  |  |



COLLEGE DEGREE BACHELOR DEGREE OR HIGHER

| 1 MILE | 3 MILES | 5 MILES |
|--------|---------|---------|
| 54.8%  | 54.8%   | 52.0%   |



TOTAL RETAIL EXPENDITURES

| 1 MILE  | 3 MILES | 5 MILES |
|---------|