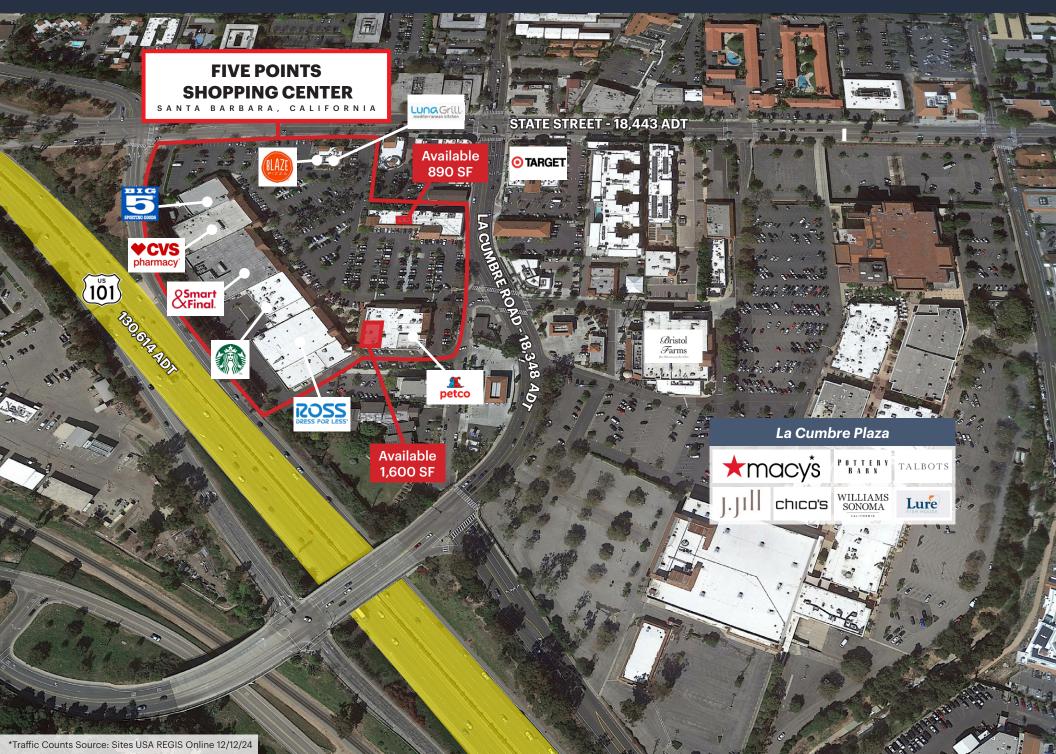

#### **LOCATION DESCRIPTION**

Five Points Shopping Center is located within the hub of Santa Barbara's daily needs retail corridor, at State St. and La Cumbre Rd. Often described as the trade area's dominant grocery-anchored center, this 144,573 SF property is visible from Highway 101 and adjacent to La Cumbre Plaza. Co-tenants include Smart & Final, Ross, CVS, Petco, Starbucks, and more.

## **CLOSE-UP AERIAL**