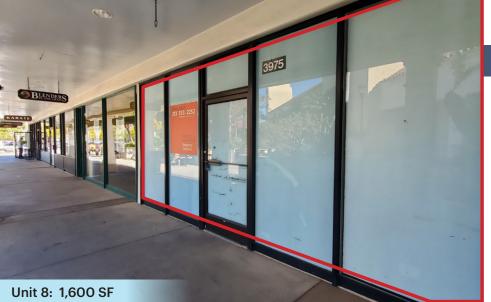

# Unit 8: Interior

| SUITE | TENANT                         | SIZE      |
|-------|--------------------------------|-----------|
| 1     | Petco                          | 12,667 SF |
| 4     | Subway                         | 600 SF    |
| 5     | <b>Eco Friendly Cleaners</b>   | 900 SF    |
| 6     | Blenders in the Grass          | 900 SF    |
| 7     | United Studios of Self Defense | 900 SF    |
| 8     | Available                      | 1,600 SF  |
| 9     | Ross Dress for Less            | 33,253 SF |
| 10    | T-Mobile                       | 2,000 SF  |
| 12    | Starbucks Coffee               | 2,000 SF  |
| 13    | Mandarin Palace                | 2,000 SF  |
| 14A   | SalonCentric                   | 2,000 SF  |
| 14B   | Club Pilates                   | 2.000 SF  |