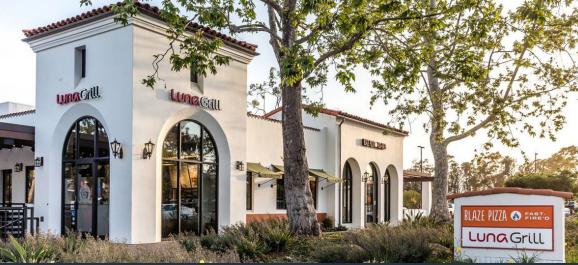

| SUITE   | TENANT                 | SIZE      |
|---------|------------------------|-----------|
| 15      | Smart & Final Extra    | 33,305 SF |
| 16      | CVS Pharmacy           | 18,700 SF |
| 17      | Big 5 Sporting Goods   | 1,000 SF  |
| 18A     | Luna Grill             | 2,043 SF  |
| 18B     | Blaze Pizza            | 1,990 SF  |
| 19 & 20 | Mattress Firm          | 4,547 SF  |
| 21      | Available              | 890 SF    |
| 23      | Little Alex's          | 3,210 SF  |
| 23B     | European Wax Center    | 2,200 SF  |
| 24      | Restore Hyper Wellness | 3,000 SF  |