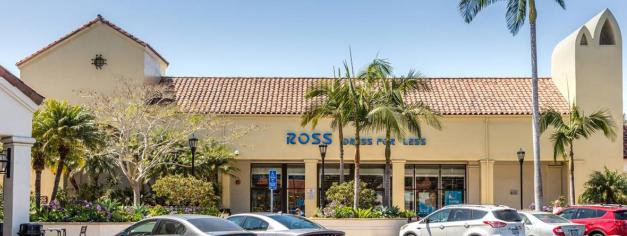

| SUITE | TENANT                         | SIZE      |
|-------|--------------------------------|-----------|
| 1     | Petco                          | 12,667 SF |
| 4     | Subway                         | 600 SF    |
| 5     | <b>Eco Friendly Cleaners</b>   | 900 SF    |
| 6     | Blenders in the Grass          | 900 SF    |
| 7     | United Studios of Self Defense | 900 SF    |
| 8     | Available                      | 1,600 SF  |
| 9     | Ross Dress for Less            | 33,253 SF |
| 10    | T-Mobile                       | 2,000 SF  |
| 12    | Starbucks Coffee               | 2,000 SF  |
| 13    | Mandarin Palace                | 2,000 SF  |
| 14A   | SalonCentric                   | 2,000 SF  |
| 14B   | Club Pilates                   | 2.000 SF  |