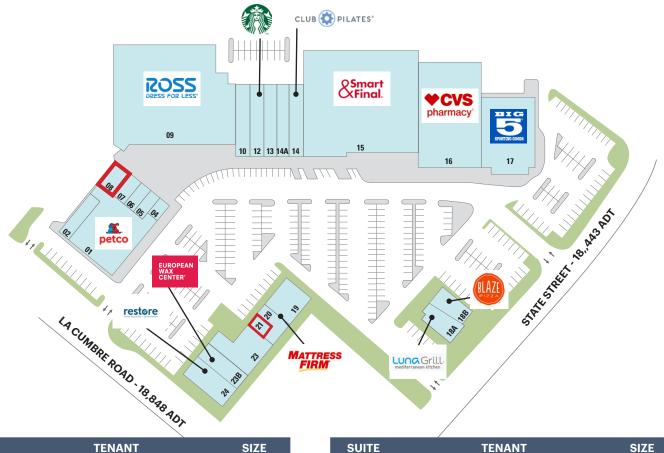

| SUITE | TENANT                         | SIZE      |
|-------|--------------------------------|-----------|
| 1     | Petco                          | 12,667 SF |
| 4     | Subway                         | 600 SF    |
| 5     | <b>Eco Friendly Cleaners</b>   | 900 SF    |
| 6     | Blenders in the Grass          | 900 SF    |
| 7     | United Studios of Self Defense | 900 SF    |
| 8     | Available                      | 1,600 SF  |
| 9     | Ross Dress for Less            | 33,253 SF |
| 10    | T-Mobile                       | 2,000 SF  |
| 12    | Starbucks Coffee               | 2,000 SF  |
| 13    | Mandarin Palace                | 2,000 SF  |
| 14A   | SalonCentric                   | 2,000 SF  |
| 14B   | Club Pilates                   | 2.000 SF  |

| SUITE   | TENANT                 | SIZE      |
|---------|------------------------|-----------|
| 15      | Smart & Final Extra    | 33,305 SF |
| 16      | CVS Pharmacy           | 18,700 SF |
| 17      | Big 5 Sporting Goods   | 1,000 SF  |
| 18A     | Luna Grill             | 2,043 SF  |
| 18B     | Blaze Pizza            | 1,990 SF  |
| 19 & 20 | Mattress Firm          | 4,547 SF  |
| 21      | Available              | 890 SF    |
| 23      | Little Alex's          | 3,210 SF  |
| 23B     | European Wax Center    | 2,200 SF  |
| 24      | Restore Hyper Wellness | 3,000 SF  |