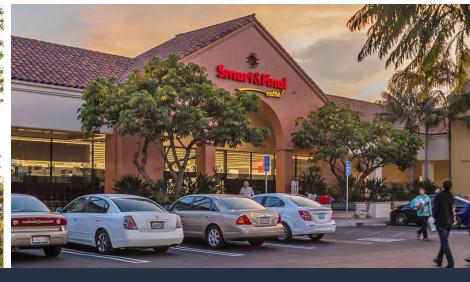

| SUITE   | TENANT                 | SIZE      |
|---------|------------------------|-----------|
| 15      | Smart & Final Extra    | 33,305 SF |
| 16      | CVS Pharmacy           | 18,700 SF |
| 17      | Big 5 Sporting Goods   | 1,000 SF  |
| 18A     | Luna Grill             | 2,043 SF  |
| 18B     | Blaze Pizza            | 1,990 SF  |
| 19 & 20 | Mattress Firm          | 4,547 SF  |
| 21      | Available              | 890 SF    |
| 23      | Little Alex's          | 3,210 SF  |
| 23B     | European Wax Center    | 2,200 SF  |
| 24      | Restore Hyper Wellness | 3,000 SF  |