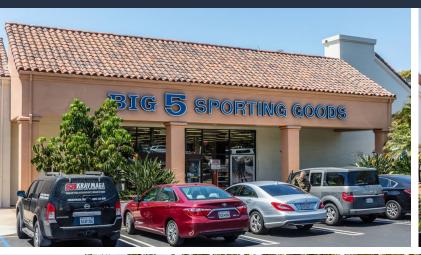

| SUITE   | TENANT                 | SIZE      |
|---------|------------------------|-----------|
| 15      | Smart & Final Extra    | 33,305 SF |
| 16      | CVS Pharmacy           | 18,700 SF |
| 17      | Big 5 Sporting Goods   | 1,000 SF  |
| 18A     | Luna Grill             | 2,043 SF  |
| 18B     | Blaze Pizza            | 1,990 SF  |
| 19 & 20 | Mattress Firm          | 4,547 SF  |
| 21      | Available              | 890 SF    |
| 23      | Little Alex's          | 3,210 SF  |
| 23B     | European Wax Center    | 2,200 SF  |
| 24      | Restore Hyper Wellness | 3,000 SF  |