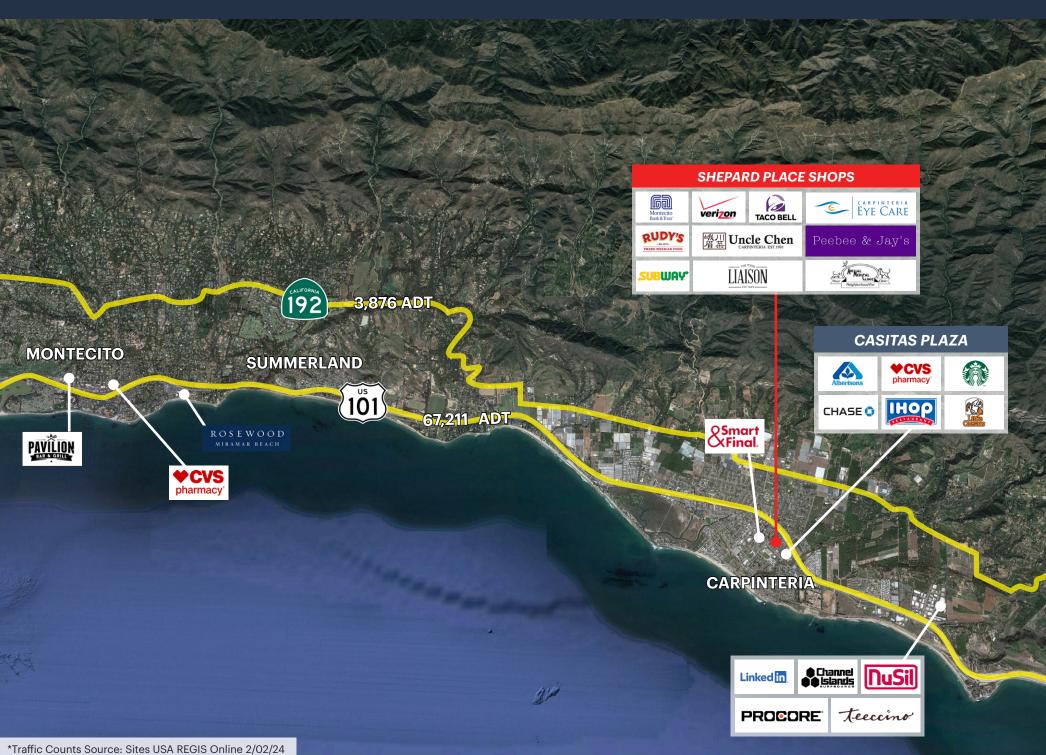

tails)                                  |  |  |
| NNN                    | Est. \$0.93/SF                                                            |  |  |
| PROPERTY<br>HIGHLIGHTS | <ul> <li>Located within Carpinteria's Main Retail<br/>Corridor</li> </ul> |  |  |
|                        | Center has Excellent Street Visibility                                    |  |  |
|                        | Opposite Carpinteria Middle School                                        |  |  |
|                        | Strong Daytime Demographics                                               |  |  |
|                        | Available Now                                                             |  |  |



3 |



CASITAS PASS RD. - 9,975 ADT

## **CLOSE-UP AERIAL**



4 |

## **MARKET AERIAL**

5 |



### **DEMOGRAPHICS**



| 39                              | POPULATION                                            | <b>1 MILE</b>          | <b>5 MILES</b>          | <b>10 MILES</b>          |
|---------------------------------|-------------------------------------------------------|------------------------|-------------------------|--------------------------|
|                                 | 2023                                                  | 10,651                 | 16,648                  | 19,064                   |
|                                 | ESTIMATED AVERAGE                                     | <b>1 MILE</b>          | <b>5 MILES</b>          | <b>10 MILES</b>          |
|                                 | HOUSEHOLD INCOME                                      | \$