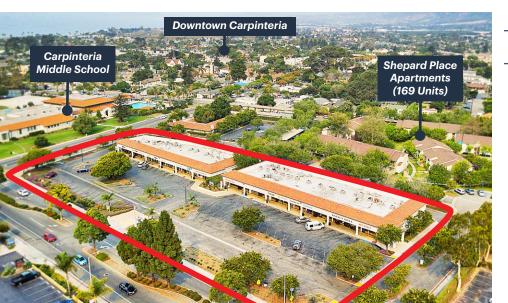

# **SHEPARD PLACE SHOPS**

### 1047 CASITAS PASS ROAD, CARPINTERIA, CA 93013

ONLY ONE SPACE REMAINING: ±1,152 SF





#### A MEMBER OF CHAINLINKS E TAIL ADVISORS

#### CONTACT US (805) 684-7767

Natalie V. Wagner natalie@lockehouse.com License #01868161 Caden Westwick cwestwick@lockehouse.com License #02244757

The information contained herein has been obtained from sources that have been deemed reliable. While we have no reason to doubt its accuracy we do not guarantee it.



\*Traffic Counts Source: Sites USA REGIS Online 2/02/24



#### LOCATION DESCRIPTION

Shepard Place Shops is a neighborhood shopping center on Carpinteria's main retail corridor, with a great tenant mix of franchises and locally owned businesses. Each unit is in move-in condition and offers excellent street visibility. This friendly neighborhood shopping center is the ideal retail location in Carpinteria. Shepard Place Shops is close to Carpinteria's City Hall and Post Office. Major banking institutions, State and local beaches, and variety of local businesses are within walking distance of this center. Located just off of Highway 101 at Casitas Pass Road, Shepard Place Shops is convenient and easily accessible.

#### **PROPERTY PROFILE**

| AVAILABLE SPACE        | ±1,152 SF                                                                 |  |