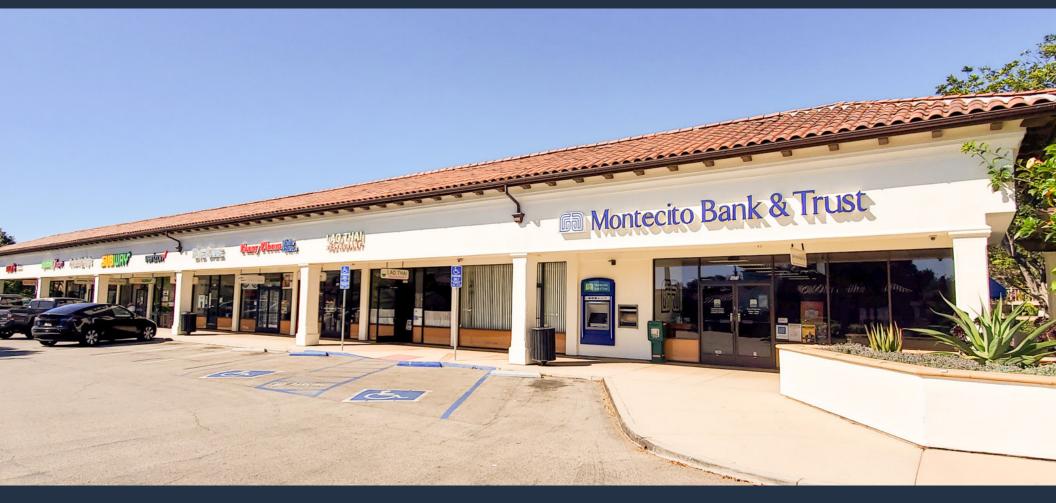

#### LOCATION DESCRIPTION

Shepard Place Shops is a neighborhood shopping center on Carpinteria's main retail corridor, with a great tenant mix of franchises and locally owned businesses. Each unit is in move-in condition and offers excellent street visibility. This friendly neighborhood shopping center is the ideal retail location in Carpinteria. Shepard Place Shops is close to Carpinteria's City Hall and Post Office. Major banking institutions, State and local beaches, and variety of local businesses are within walking distance of this center. Located just off of Highway 101 at Casitas Pass Road, Shepard Place Shops is convenient and easily accessible.

#### **PROPERTY PROFILE**

| AVAILABLE SPACE        | ±1,152 SF                                                                 |  |  |
|------------------------|---------------------------------------------------------------------------|--|--|
| TRAFFIC<br>COUNTS      | Casitas Pass Road9,975 ADTCarpinteria Avenue13,427 ADTHWY 10167,211 ADT   |  |  |
| ASKING RENT            | \$3.50/SF, NNN (Call Agents for Details)                                  |  |  |
| NNN                    | Est. \$0.93/SF                                                            |  |  |
| PROPERTY<br>HIGHLIGHTS | <ul> <li>Located within Carpinteria's Main Retail<br/>Corridor</li> </ul> |  |  |
|                        | Center has Excellent Street Visibility                                    |  |  |
|                        | Opposite Carpinteria Middle School                                        |  |  |
|                        | Strong Daytime Demographics                                               |  |  |
|                        | Available Now                                                             |  |  |