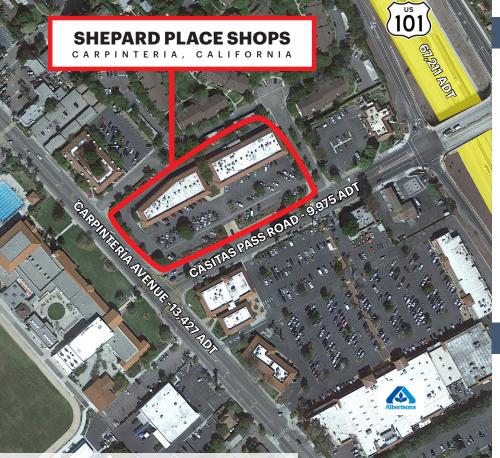

# **SHEPARD PLACE SHOPS**

### 1047 CASITAS PASS ROAD, CARPINTERIA, CA 93013

ONLY ONE SPACE REMAINING: ±1,152 SF





#### A MEMBER OF CHAINLINKS E TAIL ADVISORS

#### CONTACT US (805) 684-7767

Natalie V. Wagner natalie@lockehouse.com License #01868161 Caden Westwick cwestwick@lockehouse.com License #02244757

The information contained herein has been obtained from sources that have been deemed reliable. While we have no reason to doubt its accuracy we do not guarantee it.



\*Traffic Counts Source: Sites USA REGIS Online 2/02/24



#### LOCATION DESCRIPTION

Shepard Place Shops is a neighborhood shopping center on Carpinteria's main retail corridor, with a great tenant mix of franchises and locally owned businesses. Each unit is in move-in condition and offers excellent street visibility. This friendly neighborhood shopping center is the ideal retail location in Carpinteria. Shepard Place Shops is close to Carpinteria's City Hall and Post Office. Major banking institutions, State and local beaches, and variety of local businesses are within walking distance of this center. Located just off of Highway 101 at Casitas Pass Road, Shepard Place Shops is convenient and easily accessible.

#### **PROPERTY PROFILE**

| AVAILABLE SPACE        | ±1,152 SF