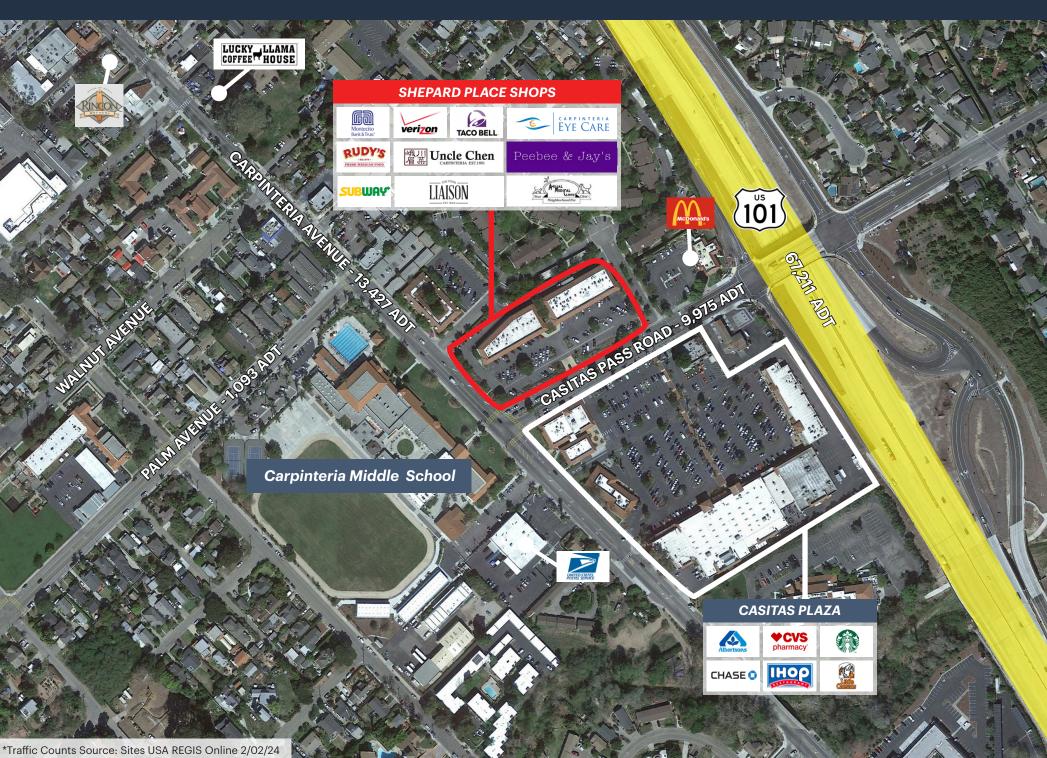

\$3.50/SF, NNN (Call Agents for Details)                                  |  |  |
| NNN                    | Est. \$0.93/SF                                                            |  |  |
| PROPERTY<br>HIGHLIGHTS | <ul> <li>Located within Carpinteria's Main Retail<br/>Corridor</li> </ul> |  |  |
|                        | Center has Excellent Street Visibility                                    |  |  |
|                        | Opposite Carpinteria Middle School                                        |  |  |
|                        | Strong Daytime Demographics                                               |  |  |
|                        | Available Now                                                             |  |  |



3 |



CASITAS PASS RD. - 9,975 ADT

## **CLOSE-UP AERIAL**



4 |

## **MARKET AERIAL**

5 |



### **DEMOGRAPHICS**



| 39                              | POPULATION                                            | <b>1 MILE</b>          | <b>5 MILES</b>          | <b>10 MILES</b>          |
|---------------------------------|-------------------------------------------------------|------------------------|-------------------------|--------------------------|
|                                 | 2023                                                  | 10,651                 | 16,648                  | 19,064                   |
|                                 | ESTIMATED AVERAGE                                     | <b>1 MILE</b>          | <b>5 MILES</b>          | <b>10 MILES</b>          |
|                                 | HOUSEHOLD INCOME