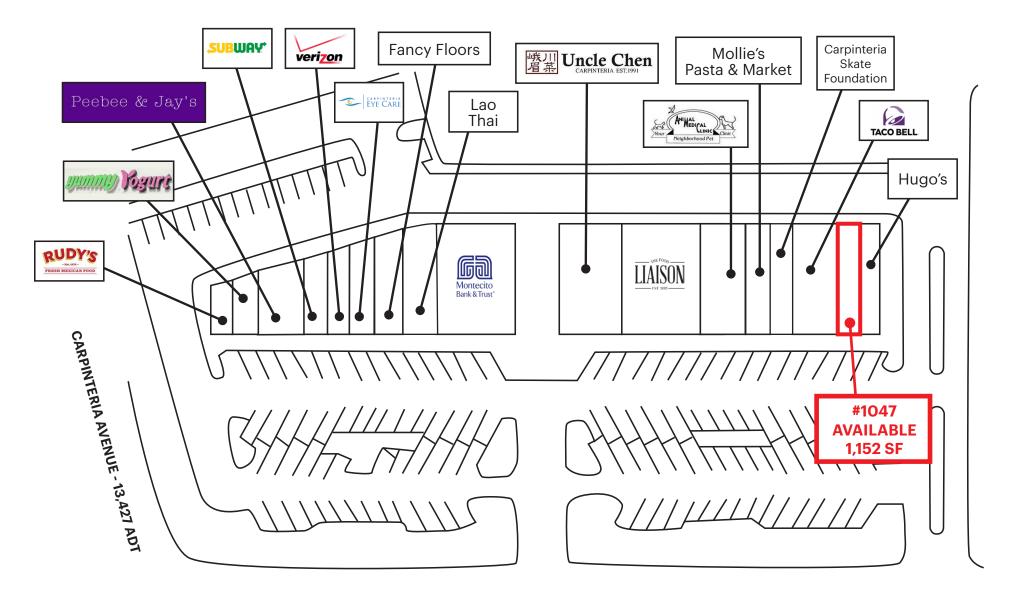

### 1047 CASITAS PASS ROAD, CARPINTERIA, CA 93013

ONLY ONE SPACE REMAINING: ±1,152 SF

#### **PROPERTY PROFILE**

| AVAILABLE SPACE        | ±1,152 SF                                                                 |  |  |
|------------------------|---------------------------------------------------------------------------|--|--|
| TRAFFIC<br>COUNTS      | Casitas Pass Road9,975 ADTCarpinteria Avenue13,427 ADTHWY 10167,211 ADT   |  |  |
| ASKING RENT            | \$3.50/SF, NNN (Call Agents for Details)                                  |  |  |
| NNN                    | Est. \$0.93/SF                                                            |  |  |
| PROPERTY<br>HIGHLIGHTS | <ul> <li>Located within Carpinteria's Main Retail<br/>Corridor</li> </ul> |  |  |
|                        | Center has Excellent Street Visibility                                    |  |  |
|                        | Opposite Carpinteria Middle School                                        |  |  |
|                        | Strong Daytime Demographics                                               |  |  |
|                        | Available Now                                                             |  |  |