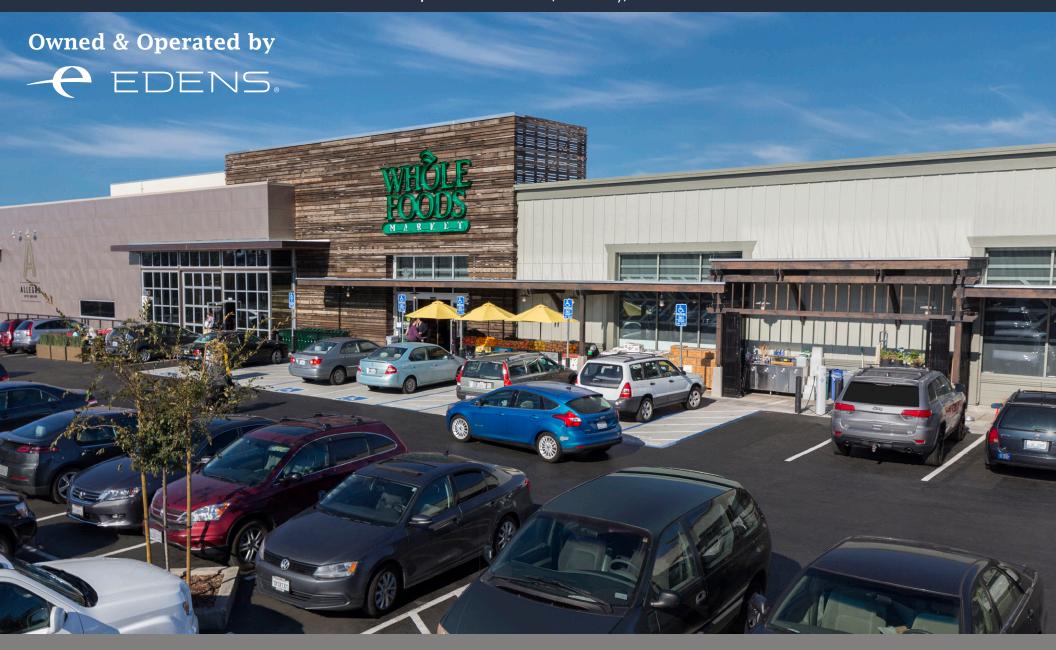

#### **HIGHLIGHTS**

- Gilman District, Berkeley
- Directly Across High-Traffic Whole Foods
- Co-tenants with Philz, Funky Elephant, Office Depot, CHASE Bank and Road Runner Sports
- Rare On-Site Parking Spaces (71)
- Convenient Access
- Second Generation Salon Space