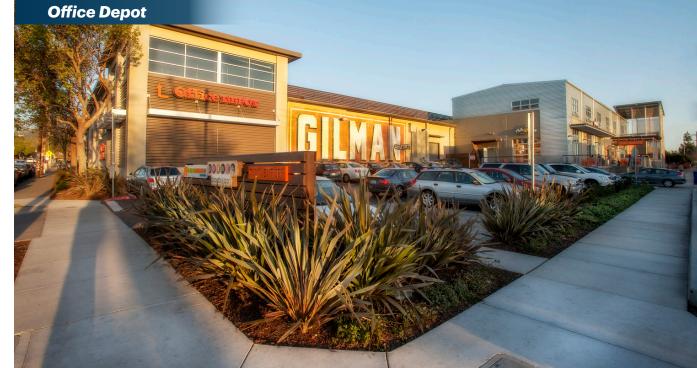

#### **HIGHLIGHTS**

- Gilman District, Berkeley
- Directly Across High-Traffic Whole Foods
- Co-tenants with Philz, Funky Elephant, Office Depot, CHASE Bank and Road Runner Sports
- Rare On-Site Parking Spaces (71)
- Convenient Access
- Second Generation Salon Space

±2,994 SF

±6,500 SF

±384 SF

Firehouse Art

Homeroom

Philz Coffee

**Funky Elephant** 

Office Depot