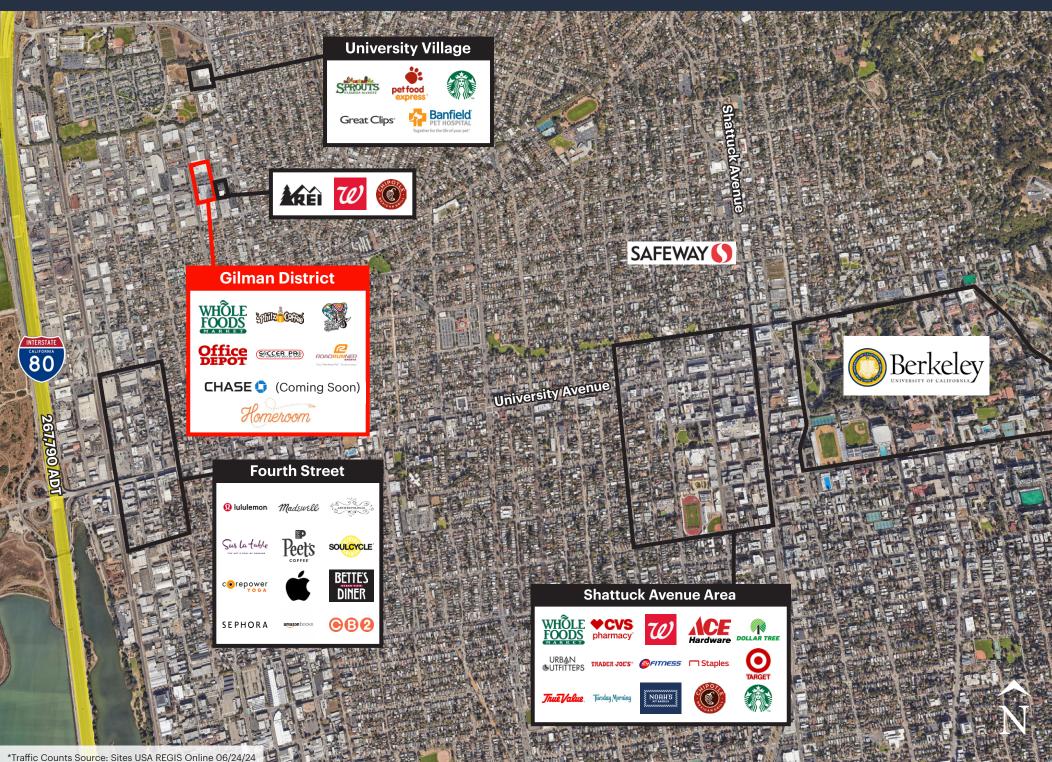

#### **HIGHLIGHTS**

- Gilman District, Berkeley
- Directly Across High-Traffic Whole Foods
- Co-tenants with Philz, Funky Elephant, Office Depot, CHASE Bank and Road Runner Sports
- Rare On-Site Parking Spaces (71)
- Convenient Access
- Second Generation Salon Space