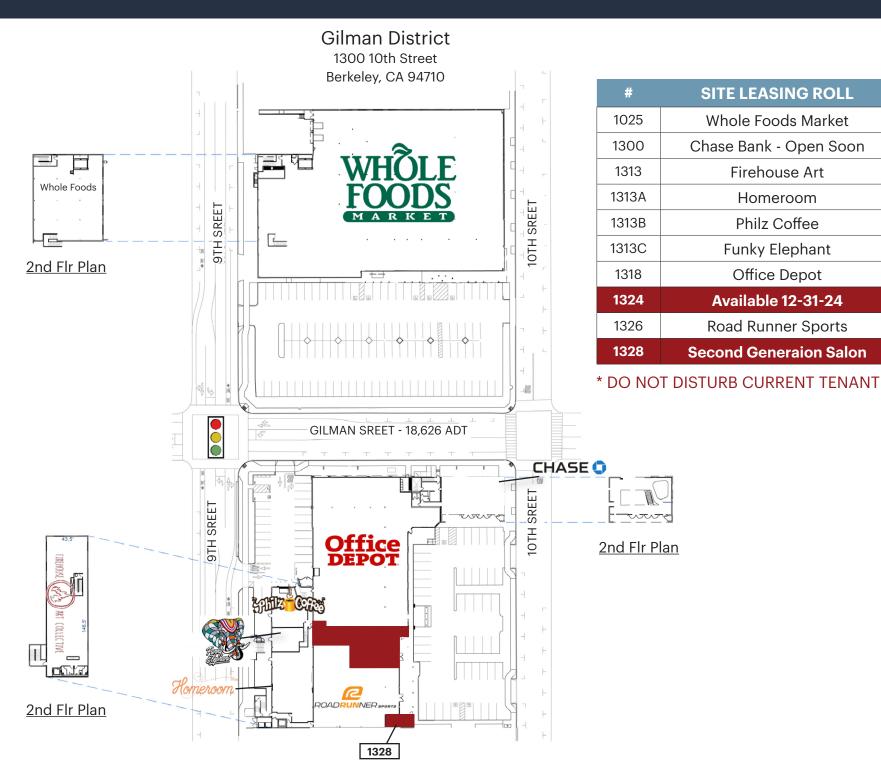

SF

±47,801 SF

±5,900 SF

±6,024 SF

±3,129 SF

±1,490 SF

±814 SF

±16,189 SF

±2,994 SF

±6,500 SF

±384 SF

Firehouse Art

Homeroom

Philz Coffee

**Funky Elephant** 

Office Depot

**Available 12-31-24** 

KEAK