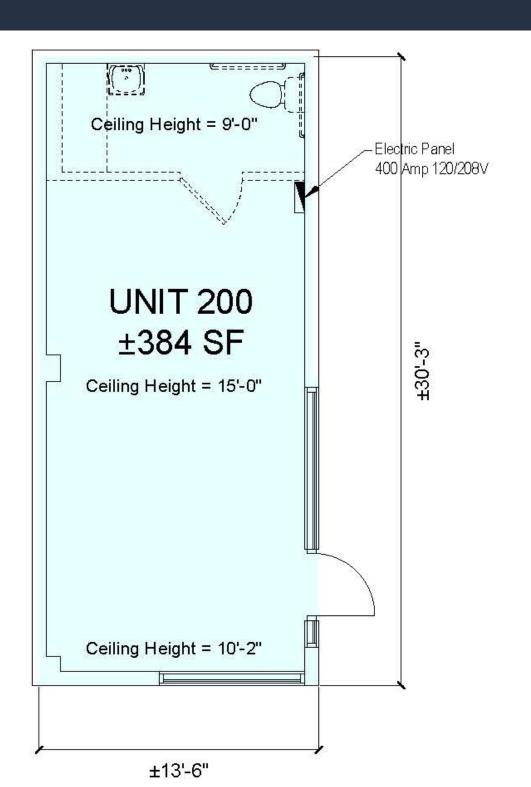

#### **PROPERTY SUMMARY**

Address 1300 10th Street, Berkeley, CA 94710

±384 SF (Cellular Phone Repair)

Available Spaces ±2,994 SF (Available with 30 Days Notice)

Do Not Disturb Current Tenants

**Traffic Counts** 18,626 ADT at Gilman Street

±2,994 SF

±6,500 SF

±384 SF

Firehouse Art

Homeroom

Philz Coffee

**Funky Elephant** 

Office Depot