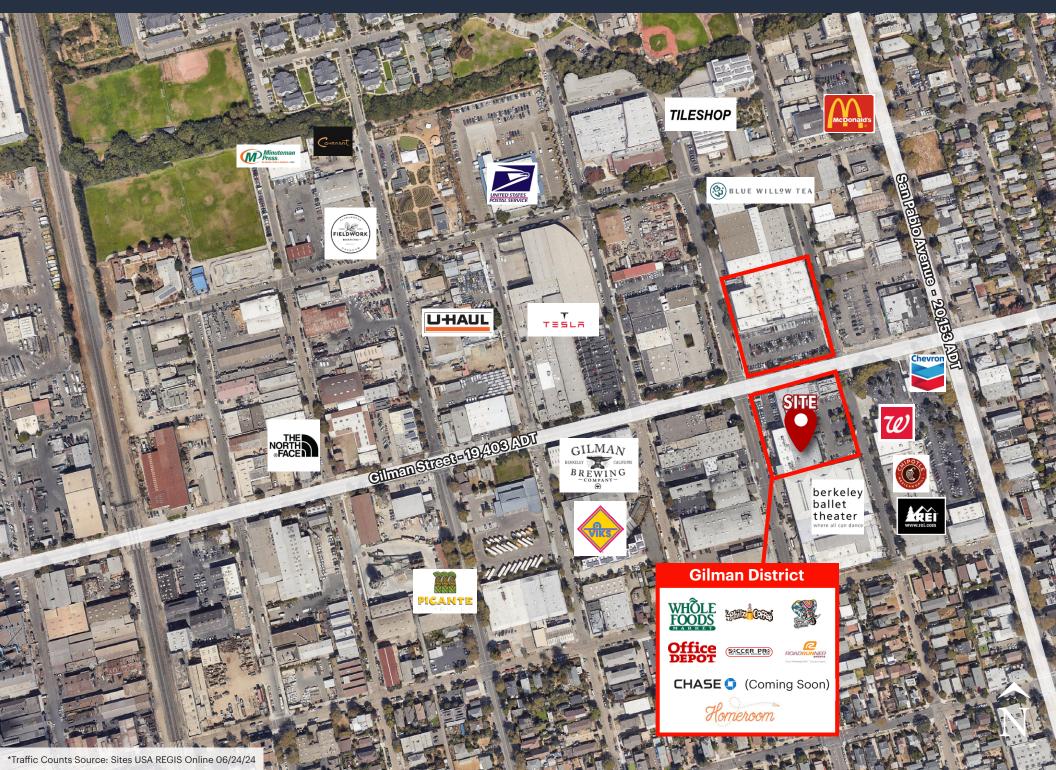

#### **PROPERTY SUMMARY**

Address 1300 10th Street, Berkeley, CA 94710

±384 SF (Cellular Phone Repair)

Available Spaces ±2,994 SF (Available with 30 Days Notice)

Do Not Disturb Current Tenants

**Traffic Counts** 18,626 ADT at Gilman Street

16,743 ADT at San Pablo Avenue

Asking Rent Inquire with Broker

#### **HIGHLIGHTS**

- Gilman District, Berkeley
- Directly Across High-Traffic Whole Foods
- Co-tenants with Philz, Funky Elephant, Office Depot, CHASE Bank and Road Runner Sports
- Rare On-Site Parking Spaces (71)
- Convenient Access
- Second Generation Salon Space

# **CLOSE UP MARKET AERIAL**