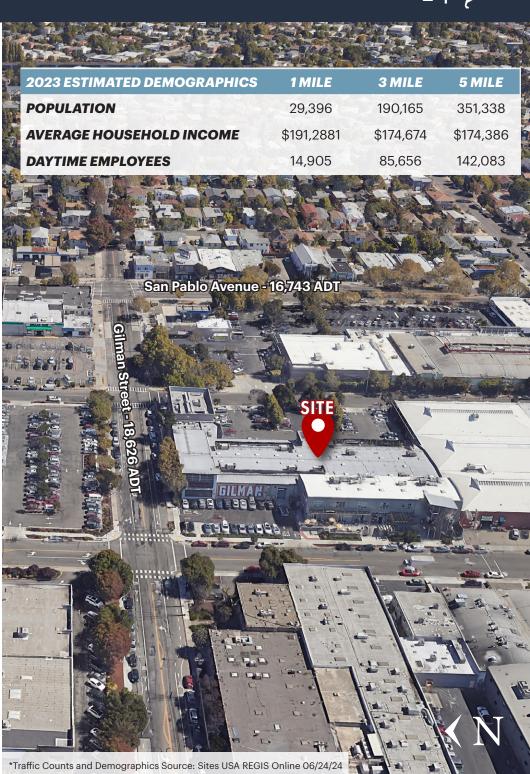

#### **PROPERTY SUMMARY**

Address 1300 10th Street, Berkeley, CA 94710

±384 SF (Cellular Phone Repair)

Available Spaces ±2,994 SF (Available with 30 Days Notice)

Do Not Disturb Current Tenants

**Traffic Counts** 18,626 ADT at Gilman Street

16,743 ADT at San Pablo Avenue

Asking Rent Inquire with Broker