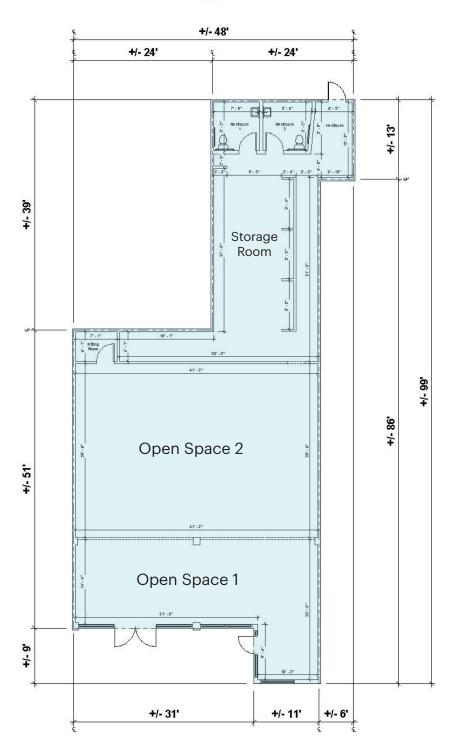

#### **PROPERTY SUMMARY**

Address 1300 10th Street, Berkeley, CA 94710

±384 SF (Cellular Phone Repair)

Available Spaces ±2,994 SF (Available with 30 Days Notice)

Do Not Disturb Current Tenants

**Traffic Counts** 18,626 ADT at Gilman Street

#### **HIGHLIGHTS**

- Gilman District, Berkeley
- Directly Across High-Traffic Whole Foods
- Co-tenants with Philz, Funky Elephant, Office Depot, CHASE Bank and Road Runner Sports
- Rare On-Site Parking Spaces (71)
- Convenient Access
- Second Generation Salon Space

SF

±47,801 SF

±5,900 SF

±6,024 SF

±3,129 SF

±1,490 SF

±814 SF

±16,189 SF

±2,994 SF

±6,500 SF

±384 SF

Firehouse Art

Homeroom

Philz Coffee

**Funky Elephant** 

Office Depot