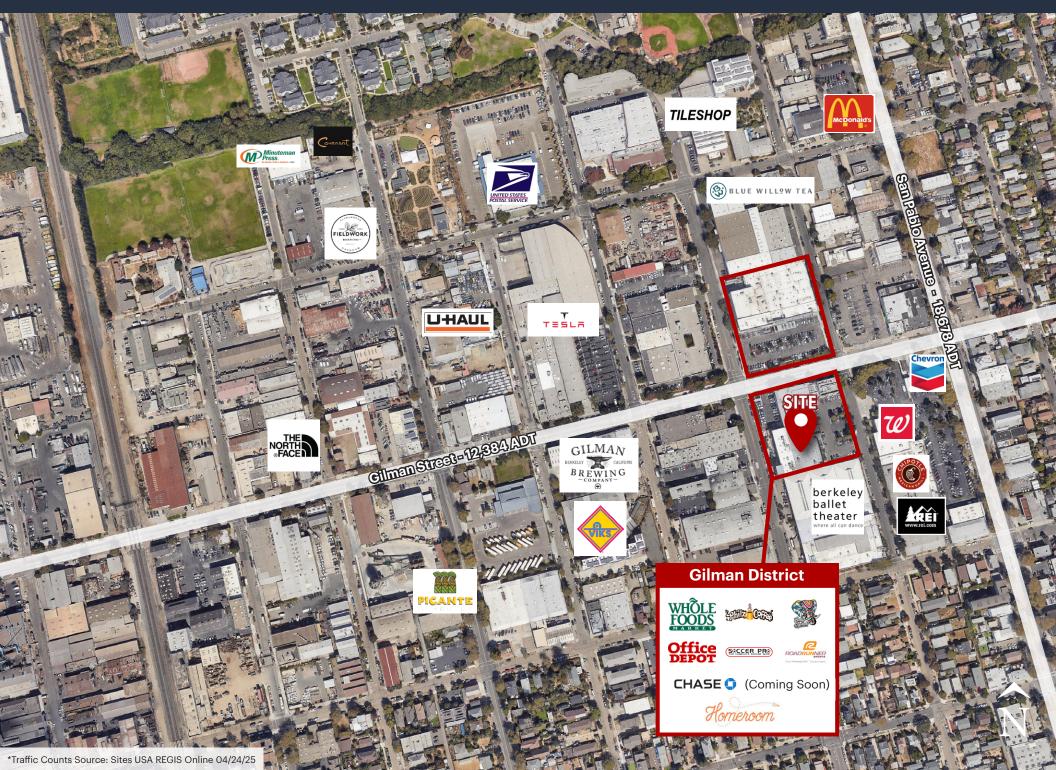

#### **HIGHLIGHTS**

Gilman District, Berkeley

Directly Across High-Traffic Whole Foods

Co-tenants with Philz, Funky Elephant, Office Depot, CHASE Bank and Road Runner Sports

Rare On-Site Parking Spaces (71)

# **CLOSE UP MARKET AERIAL**