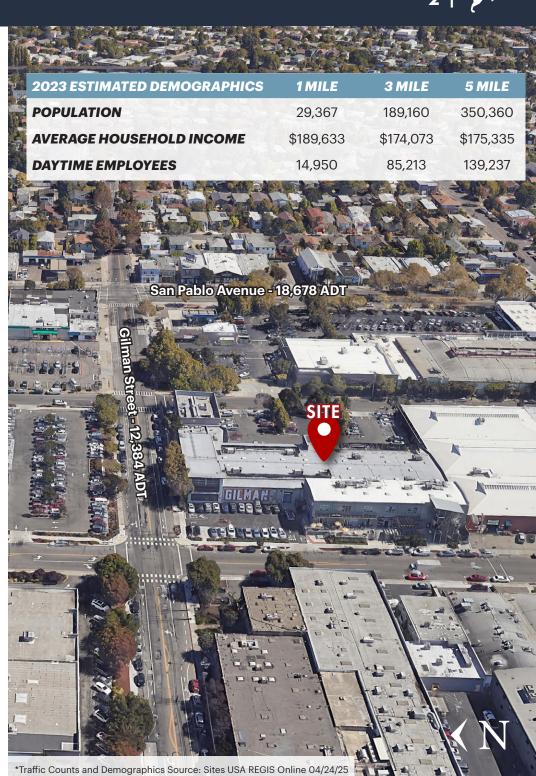

#### **PROPERTY SUMMARY**

Address 1300 10th Street, Berkeley, CA 94710

Available Spaces ±384 SF | Do Not Disturb Current Tenants

±2,994 SF

**Traffic Counts** 12,384 ADT at Gilman Street

18,678 ADT at San Pablo Avenue

# **CLOSE UP MARKET AERIAL**