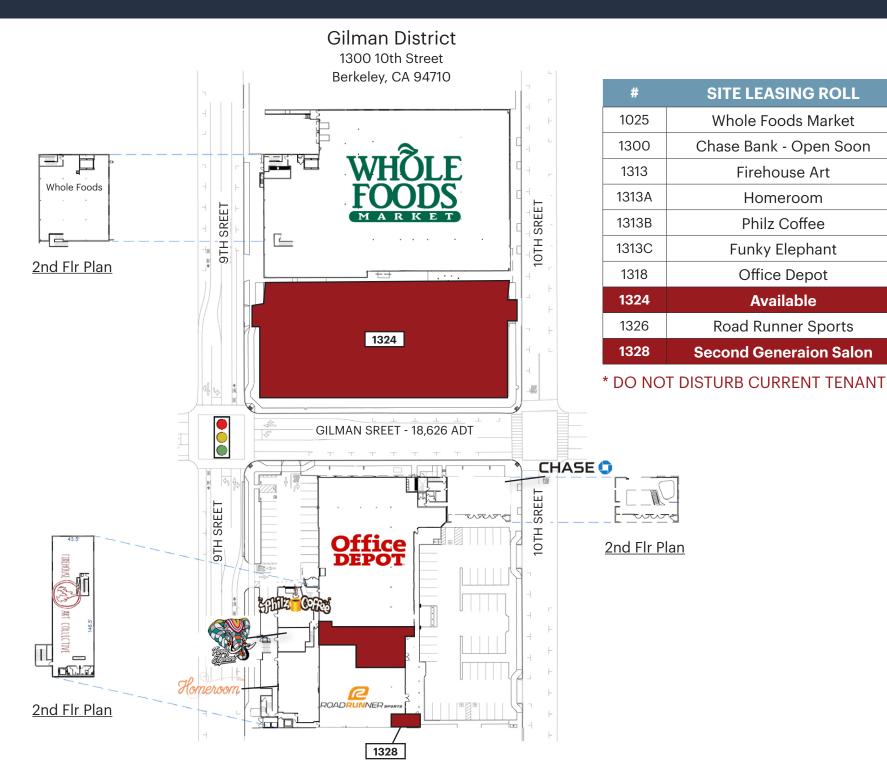

#### **PROPERTY SUMMARY**

Address 1300 10th Street, Berkeley, CA 94710

Available Spaces ±384 SF | Do Not Disturb Current Tenants

±2,994 SF

**Traffic Counts** 12,384 ADT at Gilman Street

18,678 ADT at San Pablo Avenue

#### **HIGHLIGHTS**

Gilman District, Berkeley

Directly Across High-Traffic Whole Foods

Co-tenants with Philz, Funky Elephant, Office Depot, CHASE Bank and Road Runner Sports

Rare On-Site Parking Spaces (71)

Convenient Access

Second Generation Salon Space

SF

±47,801 SF

±5,900 SF

±6,024 SF

±3,129 SF

±1,490 SF

±814 SF

±16,189 SF

±2,994 SF

±6,500 SF

±384 SF

Firehouse Art

Homeroom

Philz Coffee

**Funky Elephant** 

Office Depot

**Available** 

KEAK