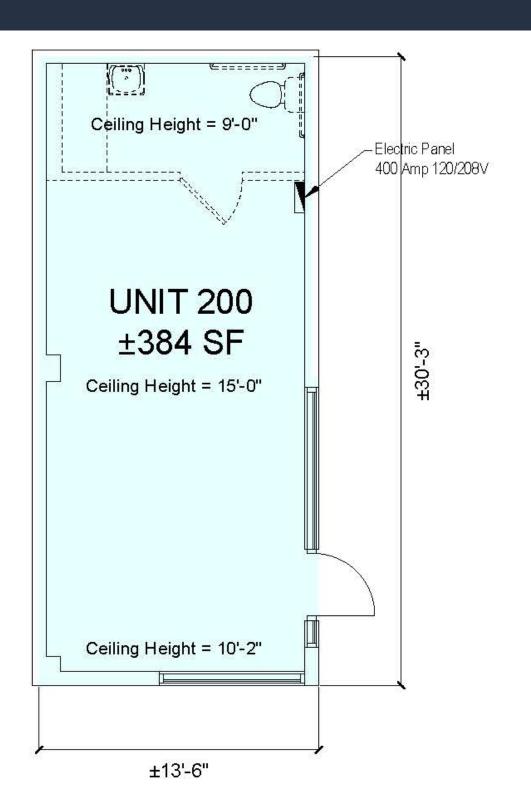

#### **PROPERTY SUMMARY**

Address 1300 10th Street, Berkeley, CA 94710

Available Spaces ±384 SF | Do Not Disturb Current Tenants

±2,994 SF

**Traffic Counts** 12,384 ADT at Gilman Street

18,678 ADT at San Pablo Avenue

Convenient Access

Second Generation Salon Space

SF

±47,801 SF

±5,900 SF

±6,024 SF

±3,129 SF

±1,490 SF

±814 SF

±16,189 SF

±2,994 SF

±6,500 SF

±384 SF

Firehouse Art

Homeroom

Philz Coffee