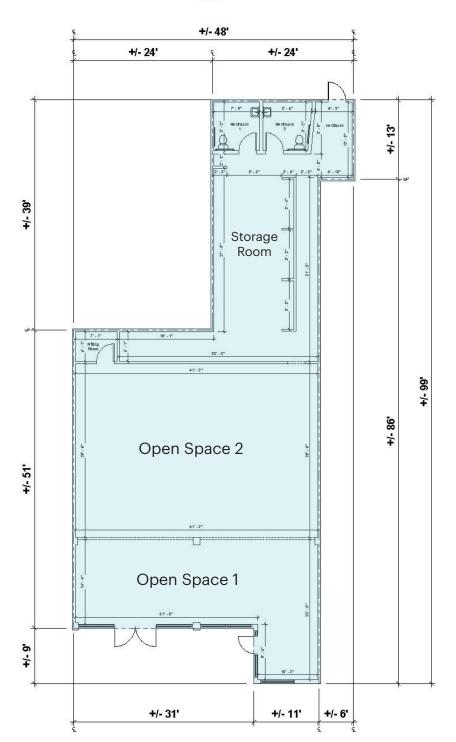

#### **PROPERTY SUMMARY**

Address 1300 10th Street, Berkeley, CA 94710

Available Spaces ±384 SF | Do Not Disturb Current Tenants

±2,994 SF

**Traffic Counts** 12,384 ADT at Gilman Street

18,678 ADT at San Pablo Avenue

Convenient Access

Second Generation Salon Space

SF

±47,801 SF

±5,900 SF

±6,024 SF

±3,129 SF

±1,490 SF

±814 SF

±16,189 SF

±2,994 SF

±6,500 SF

±384 SF

Firehouse Art

Homeroom

Philz Coffee