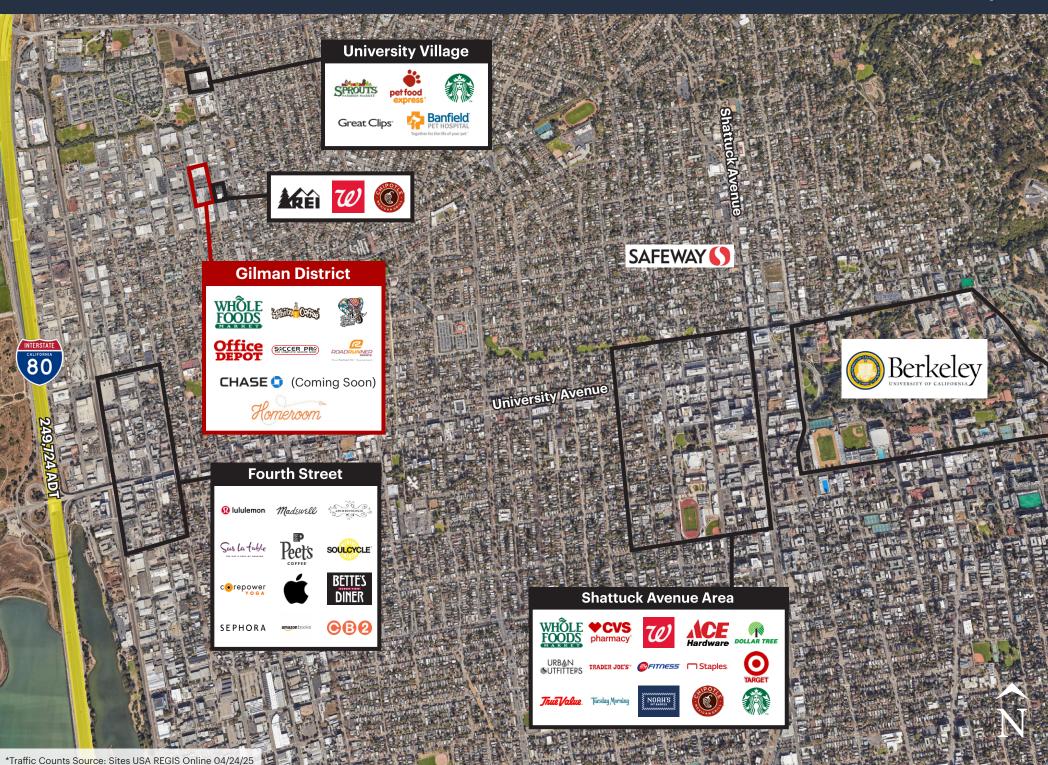

#### **HIGHLIGHTS**

Gilman District, Berkeley

Directly Across High-Traffic Whole Foods

Co-tenants with Philz, Funky Elephant, Office Depot, CHASE Bank and Road Runner Sports

Rare On-Site Parking Spaces (71)