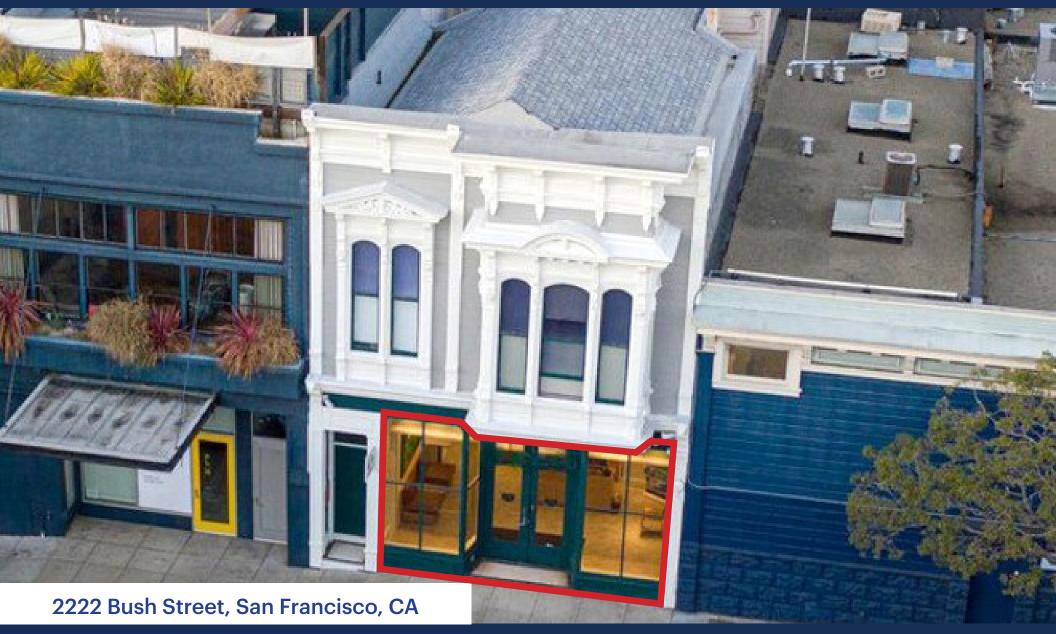

# **Retail For Lease**

## ± 3,160 SF Ground Floor Retail Plus ± 2000 SF of Lower Level

**KURT GRUNDMAN** 

(415) 640-8779 kurt@lockehouse.com License #01229064 The property is located in the highly desired Lower Pacific Heights neighborhood and is situated next to Fillmore Street which is home to blocks of high-end retailers, neighborhood bars and restaurants. 2222 Bush Street is situated in close proximity to the Fillmore District, Pacific Heights and Japantown.

CALL FOR LEASE
CALL FOR DETAILS
(415) 640-8779

| ADDRESS       | 2222 Bush Street<br>San Francisco, CA 94115     |
|---------------|-------------------------------------------------|
| BUILDING SIZE | Ground Floor ±3,160 SF<br>Lower Level ±2,075 SF |
| LEASING RATE  | \$5.00 NNN Per SF                               |