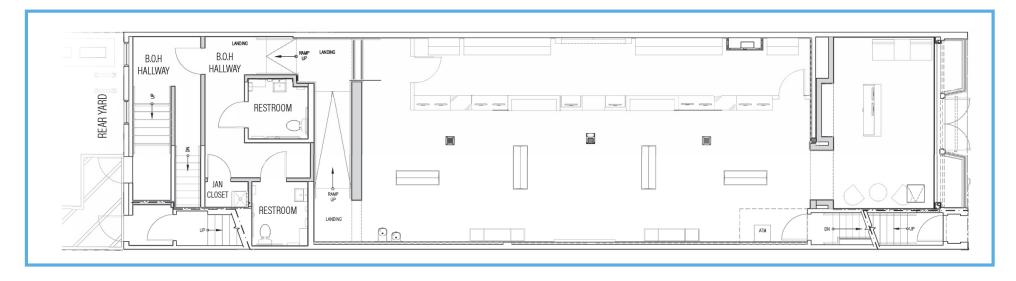

ural Wellness
SPQR
The Finery
Incision Optometry
Herpal Apothecary





Fiat Lux
The Shade Store
No Rest for Bridget
SVRN
Woodhouse Fish Co.
Compton's Coffee
Hiho Silver
Zuri
Chapeaux Michelle





### **BUSH STREET**

Walgreens Philmore Creamery Crossroads Trading Fillmore Bakeshop





California Tennis Club Cielo Russian Hill Dog Grooming Music Lovers Audio & Video

## **DEMOGRAPHICS**







### **POPULATION**

3 MILES 490,184

1 MILE

102,519

5 MILES 737,946



### **DAYTIME POPULATION**

3 MILES 55,984 503,841

1 MILE

5 MILES 572,513

1 MILE 7,224

3 MILES 42,291

**BUSINESSES** 

5 MILES 52,215



### **HOUSEHOLDS**

1 MILE 55,072

3 MILES 242,120

5 MILES 329,371



### **AVG HOUSEHOLD INCOME**

1 MILE \$229,006

3 MILES \$230,525

5 MILES \$227,460



## GROUND FLOOR ±3,160 SF



## LOWER LEVEL ±2,075 SF







### **KURT GRUNDMAN**

(415) 640-8779 kurt@lockehouse.com License #01229064