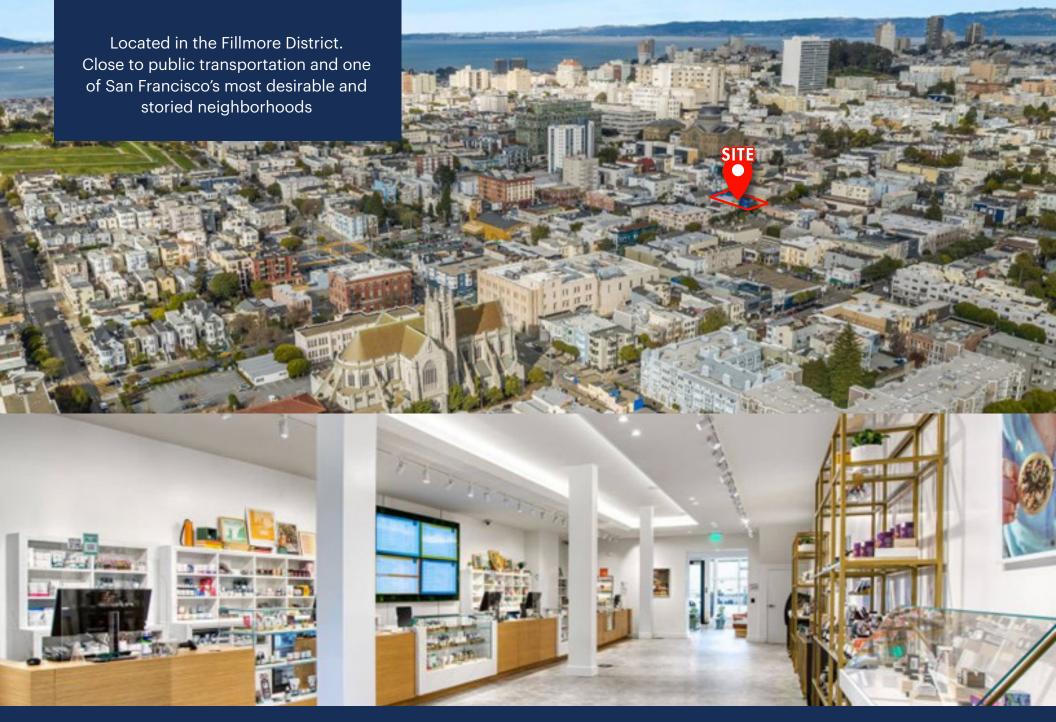

## ± 3,160 SF Ground Floor Retail Plus ± 2000 SF of Lower Level

**KURT GRUNDMAN** 

(415) 640-8779 kurt@lockehouse.com License #01229064 The property is located in the highly desired Lower Pacific Heights neighborhood and is situated next to Fillmore Street which is home to blocks of high-end retailers, neighborhood bars and restaurants. 2222 Bush Street is situated in close proximity to the Fillmore District, Pacific Heights and Japantown.