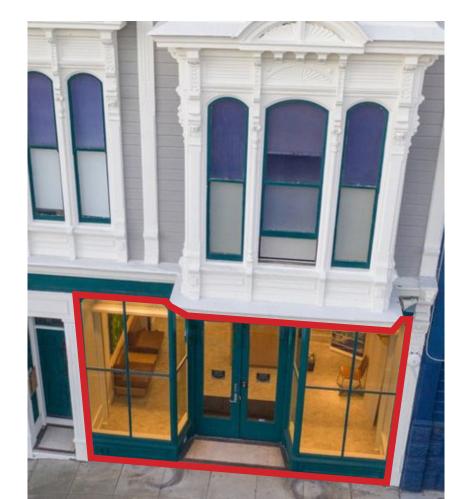

# **Retail For Lease**

## ± 3,160 SF Ground Floor Retail Plus ± 2000 SF of Lower Level





**KURT GRUNDMAN** 

(415) 640-8779 kurt@lockehouse.com License #01229064 The property is located in the highly desired Lower Pacific Heights neighborhood and is situated next to Fillmore Street which is home to blocks of high-end retailers, neighborhood bars and restaurants. 2222 Bush Street is situated in close proximity to the Fillmore District, Pacific Heights and Japantown.

CALL FOR LEASE
CALL FOR DETAILS
(415) 640-8779

| ADDRESS       | 2222 Bush Street<br>San Francisco, CA 94115     |
|---------------|-------------------------------------------------|
| BUILDING SIZE | Ground Floor ±3,160 SF<br>Lower Level ±2,075 SF |
| LEASING RATE  | \$5.00 NNN Per SF                               |



## TRADE MARKET AERIAL





#### **CLAY STREET**

Alice & Olivia
Veronica Beard
DiPietro Todd Salon
Paige
Ten-Ichi
Cielo
Joe & the Juice
Salt & Straw







Palmer's
Zero & Co.
Via Veneto
Athleta
Starbucks
Eileen Fisher

La Mediterranee

**D&M Fine Wines** 







### SACRAMENTO STREET

Peet's Coffee Mudpie Jonathan Adler Jane knix Benefit

Dandelion Chocolate
Moscot

Pinsa Rossa



JONATHAN ADLER

benefit





FRAME

#### CALIFORNIA STREET

Taco Bar
Flannel
apizza
Mio
Third Love
Bun Mee
Freda Salvador
Crescent Moon Noosh





Rag & Bone Gorjana Clare V. Redmint Lululemon Sézane Harry's Bar Little Shucker Byredo



Clare V.

rag & bone



### PINE STREET

Kiehl's
Paper Source
Roam Artisan Burgers
Florio
Saje Natural Wellness
SPQR
The Finery
Incision Optometry
Herpal Apothecary





Fiat