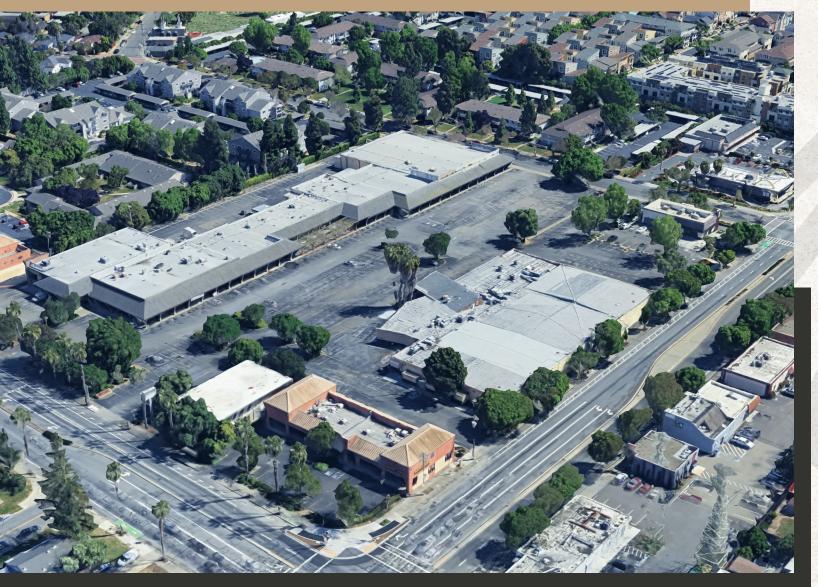

### **SUMMARY**

40559-40677 Fremont Blvd., Fremont, CA 94538

**IRVINGTON VILLAGE** is a ±117,765 SF Grocery-Anchored Neighborhood Center located at 40559-40677 Fremont Blvd., CA, 94538.

Situated on an expansive ±8.17-acre lot at the intersection of Fremont Blvd. and Grimmer Blvd., this center boasts excellent visibility and accessibility, serving the vibrant Fremont community.

The center is currently seeking anchor tenants to occupy the former Cloverleaf Bowl building and the previous grocery box space, providing a unique opportunity to establish a presence in the high-demand Fremont market.