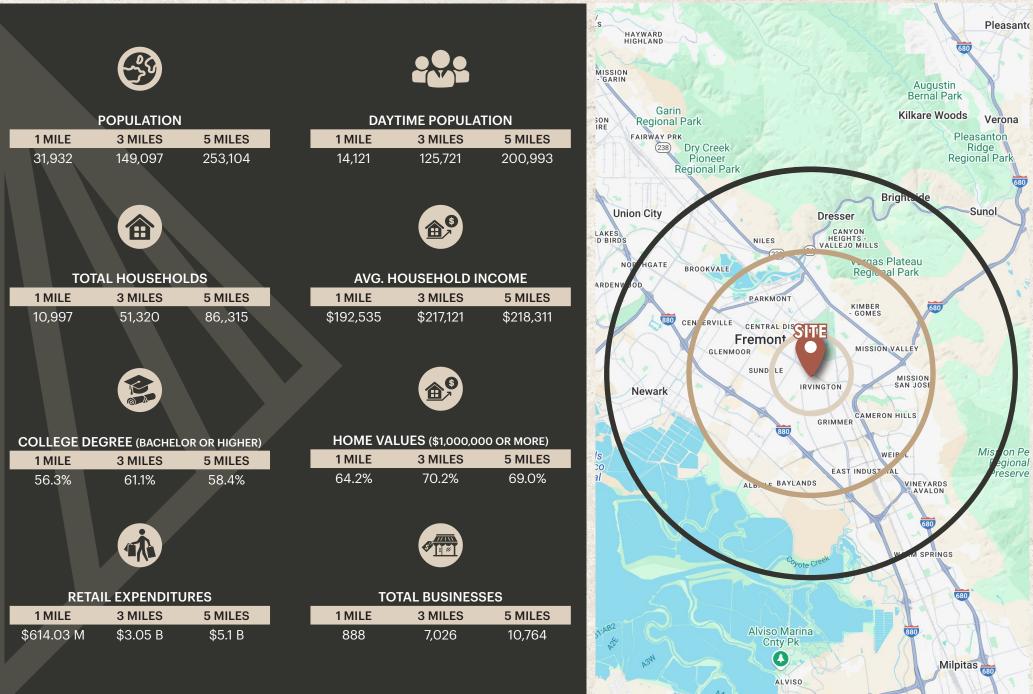

# DEMOGRAPHICS

40559-40677 Fremont Blvd., Fremont, CA 94538 -

COYOTE

TASMAN

Baylands Park