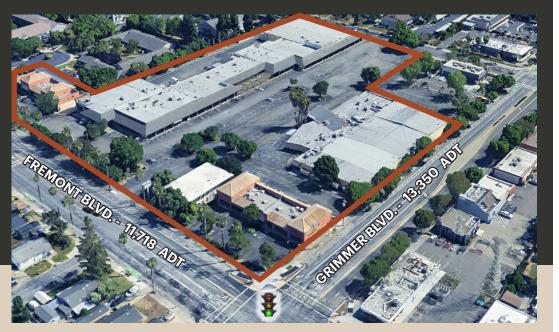

### **SUMMARY**

40559-40677 Fremont Blvd., Fremont, CA 94538

**IRVINGTON VILLAGE** is a ±117,765 SF Grocery-Anchored Neighborhood Center located at 40559-40677 Fremont Blvd., CA, 94538.

Situated on an expansive ±8.17-acre lot at the intersection of Fremont Blvd. and Grimmer Blvd., this center boasts excellent visibility and accessibility, serving the vibrant Fremont community.

| ADDRESS | 40559-40677 Fremont Blvd. |
|---------|---------------------------|
|         | Fremont, CA               |

| SEEKING          | Grocery Anchor & Soft Goods Junior Anchor           |
|------------------|-----------------------------------------------------|
| SIZE             | ±29,000 - ±40,255 SF                                |
| TYPE             | Grocery-Anchored Neighborhood Center                |
| ZONING           | General Commercial, Mixed Use (MX)                  |
| CROSS<br>STREETS | Fremont Blvd 11,178 ADT<br>Grimmer Blvd 113,350 ADT |
|                  |                                                     |