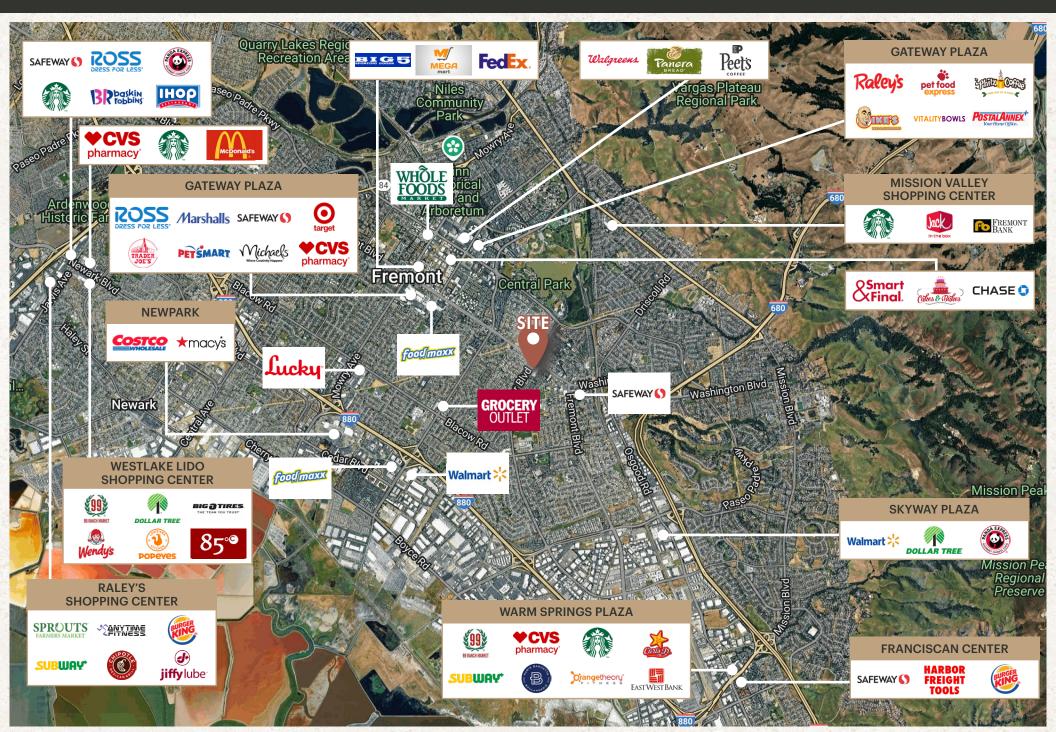

IZE             | ±29,000 - ±40,255 SF                                |
| TYPE             | Grocery-Anchored Neighborhood Center                |
| ZONING           | General Commercial, Mixed Use (MX)                  |
| CROSS<br>STREETS | Fremont Blvd 11,178 ADT<br>Grimmer Blvd 113,350 ADT |
|                  |                                                     |

#### HIGHLIGHTS

- Seeking 13,000 SF 45,000 SF Grocery Anchor
- Strong Local Demand for Grocer and Daiy-Needs Retailer
- Favorable Demographics Household Income of \$197,819 in a 3-Mile Radius
- Excellent Accessibility with 7 Points of Ingress/Egress
- Abundant and Convenient Parking



### SITE PLAN

40559-40677 Fremont Blvd., Fremont, CA 94538



#### MARKET AERIAL 40559-40677 Fremont Blvd., Fremont, CA 94538 \_\_\_\_





## **PROPOSED RENDERINGS ONLY**

40559-40677 Fremont Blvd., Fremont, CA 94538 \_\_\_\_





**)** | 5

# DEMOGRAPHICS

40559-40677 Fremont Blvd., Fremont, CA 94538 -



COYOTE

TASMAN



Baylands Park