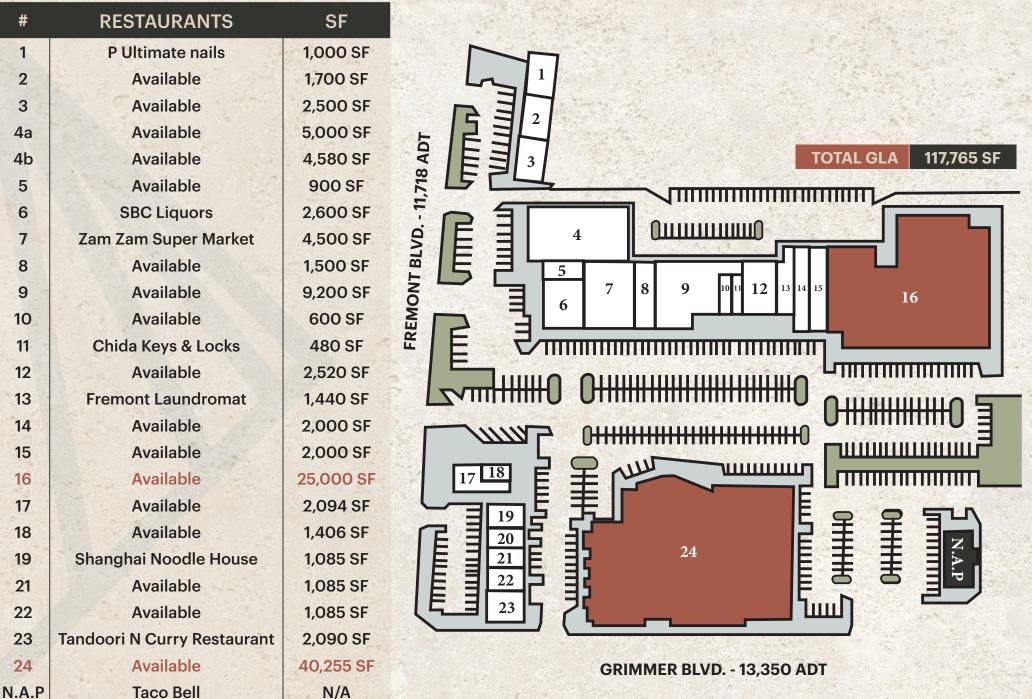

### SITE PLAN

40559-40677 Fremont Blvd., Fremont, CA 94538

#### HIGHLIGHTS

- Seeking 13,000 SF 45,000 SF Grocery Anchor
- Strong Local Demand for Grocer and Daiy-Needs Retailer
- Favorable Demographics Household Income of \$197,819 in a 3-Mile Radius
- Excellent Accessibility with 7 Points of Ingress/Egress
- Abundant and Convenient Parking