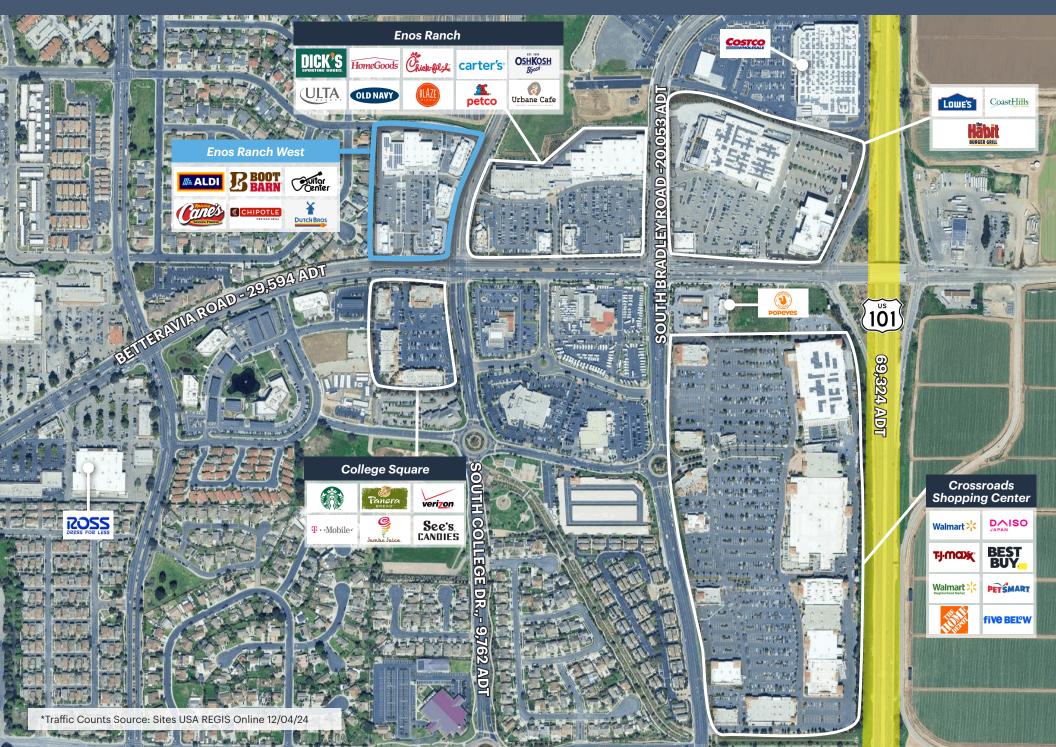

### **RETAIL AERIAL**

#### **HIGHLIGHTS**

- · Anchored by ALDI, Boot Barn, and Guitar Center
- Located in the highest density retail corridor of Santa Maria
- Great visibility at signaled intersection
- 300+ new apartments and a new elementary school serving over 900 students both directly adjacent to the site
- Over 300,000 people in the total trade area

#### **SUMMARY**

ADDRESS 471 E. Betteravia Rd., Santa Maria, CA

AVAILABLE ±1,200 SF Restaurant Space

**ASKING RENTS** \$4.25/SF, NNN (est. \$0.88/SF)

**TERM** Negotiable

**PARKING** Ample

**AVAILABLE** Now

TRAFFIC COUNTS E. Betteravia Rd.,- 29,594 ADT

S. College Dr., - 9,762 ADT

E. BETTERAVIA RD.,- 29,594 ADT