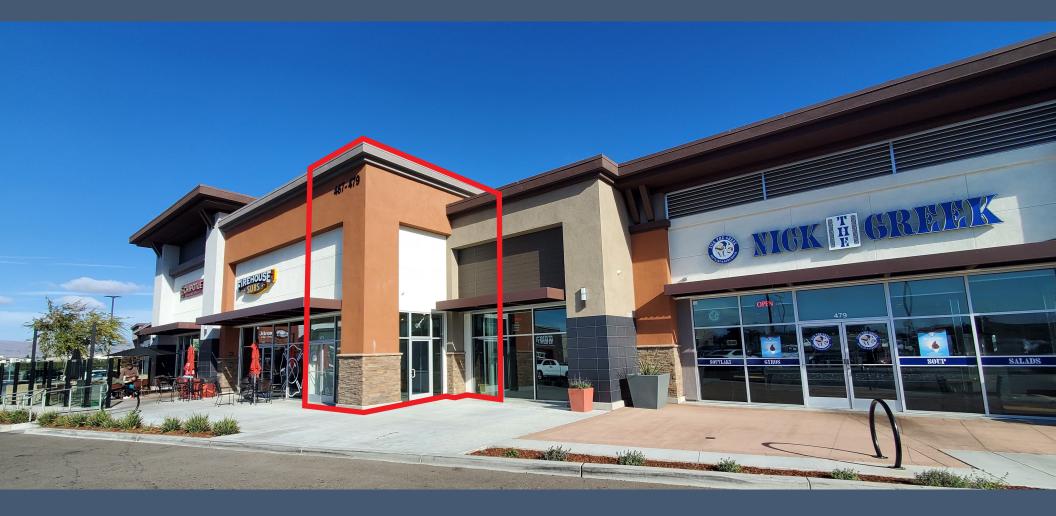

# **ENOS RANCH WEST**

SANTA MARIA, CALIFORNIA

±1,200 SF RESTAURANT SPACE AVAILABLE FOR LEASE

#### **SUMMARY**

ADDRESS 471 E. Betteravia Rd., Santa Maria, CA

AVAILABLE ±1,200 SF Restaurant Space

**ASKING RENTS** \$4.25/SF, NNN (est. \$0.88/SF)

**TERM** Negotiable

**PARKING** Ample

**AVAILABLE** Now

TRAFFIC COUNTS E. Betteravia Rd.,- 29,594 ADT