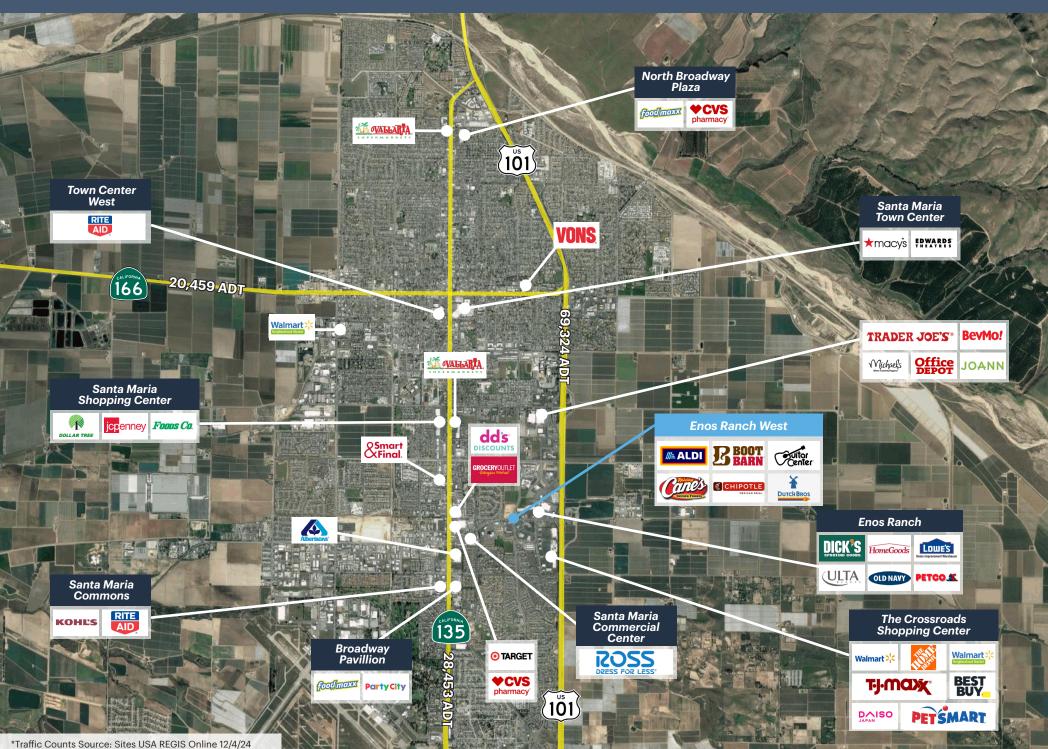

### **MARKET AERIAL**

#### **HIGHLIGHTS**

- · Anchored by ALDI, Boot Barn, and Guitar Center
- Located in the highest density retail corridor of Santa Maria
- Great visibility at signaled intersection
- 300+ new apartments and a new elementary school serving over 900 students both directly adjacent to the site
- Over 300,000 people in the total trade area