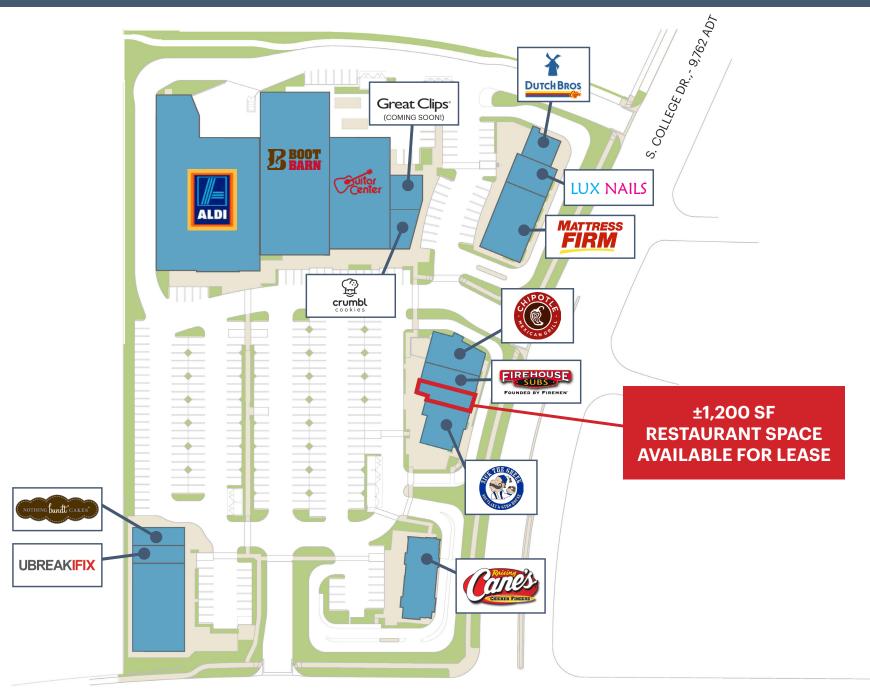

# **ENOS RANCH WEST**

SANTA MARIA, CALIFORNIA

±1,200 SF RESTAURANT SPACE AVAILABLE FOR LEASE

#### **SUMMARY**

ADDRESS 471 E. Betteravia Rd., Santa Maria, CA

AVAILABLE ±1,200 SF Restaurant Space

**ASKING RENTS** \$4.25/SF, NNN (est. \$0.88/SF)

**TERM** Negotiable

**PARKING** Ample

**AVAILABLE** Now

TRAFFIC COUNTS E. Betteravia Rd.,- 29,594 ADT

#### **HIGHLIGHTS**

- · Anchored by ALDI, Boot Barn, and Guitar Center
- Located in the highest density retail corridor of Santa Maria
- Great visibility at signaled intersection
- 300+ new apartments and a new elementary school serving over 900 students both directly adjacent to the site
- Over 300,000 people in the total trade area