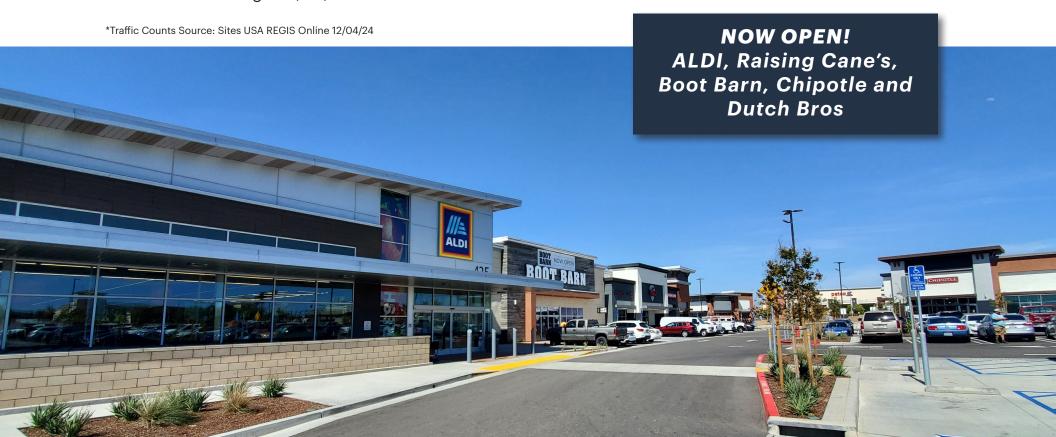

#### **HIGHLIGHTS**

- · Anchored by ALDI, Boot Barn, and Guitar Center
- Located in the highest density retail corridor of Santa Maria
- Great visibility at signaled intersection
- 300+ new apartments and a new elementary school serving over 900 students both directly adjacent to the site
- Over 300,000 people in the total trade area