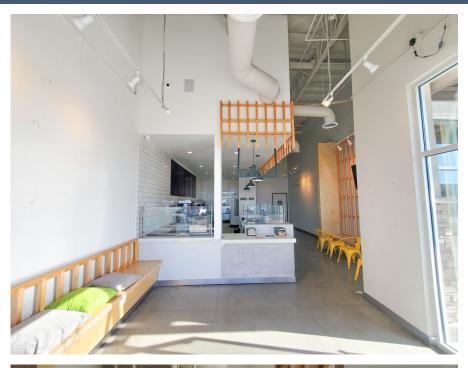

# **ENOS RANCH WEST**

SANTA MARIA, CALIFORNIA

±1,200 SF RESTAURANT SPACE AVAILABLE FOR LEASE

#### **SUMMARY**

ADDRESS 471 E. Betteravia Rd., Santa Maria, CA

AVAILABLE ±1,200 SF Restaurant Space

**ASKING RENTS** \$4.25/SF, NNN (est. \$0.88/SF)

**TERM** Negotiable

**PARKING** Ample

**AVAILABLE** Now

TRAFFIC COUNTS E. Betteravia Rd.,- 29,594 ADT