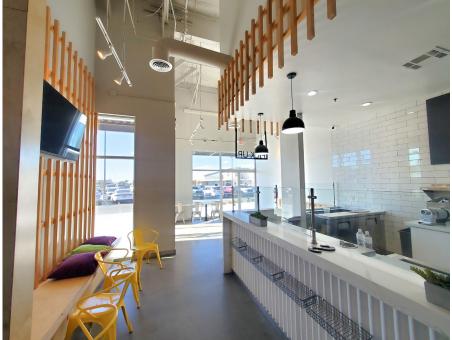

# **ENOS RANCH WEST**

SANTA MARIA, CALIFORNIA

±1,200 SF RESTAURANT SPACE AVAILABLE FOR LEASE

#### **SUMMARY**

ADDRESS 471 E. Betteravia Rd., Santa Maria, CA

AVAILABLE ±1,200 SF Restaurant Space

**ASKING RENTS** \$4.25/SF, NNN (est. \$0.88/SF)

**TERM** Negotiable

**PARKING** Ample

**AVAILABLE** Now

TRAFFIC COUNTS E. Betteravia Rd.,- 29,594 ADT