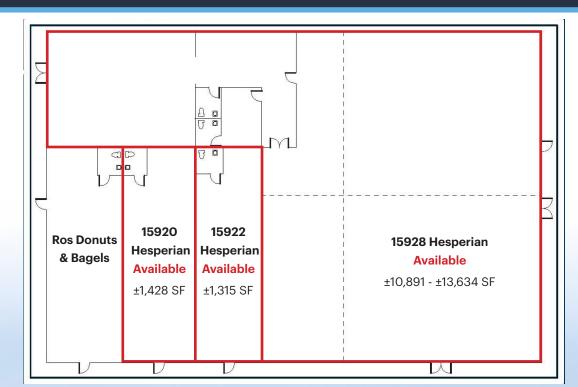

## **SAN LORENZO VILLAGE** | 15920, 15922, & 15928 HESPERIAN BLVD.

SAN LORENZO VILLAGE

3 |

**Available: 15920**: ±1,428 SF

15922: ±1,315 SF

**15928:** ±10,891 - ±13,634 SF

**Highlights:** 

Second-Gen Restaurant Space

(Suite 15922)

Excellent Visibility

Ample Parking

Endcap

High Identity Location