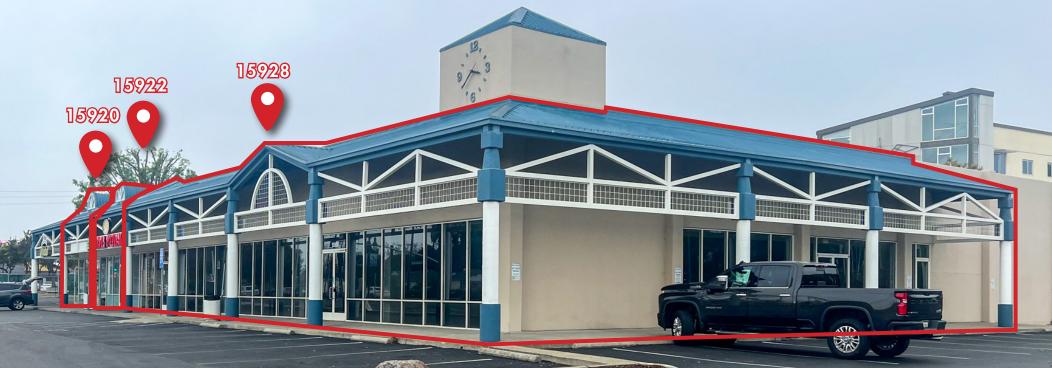

## **MARKET AERIAL**

SAN LORENZO VILLAGE

## **SAN LORENZO VILLAGE** | 15920, 15922, & 15928 HESPERIAN BLVD.

SAN LORENZO VILLAGE

3 |

**Available: 15920**: ±1,428 SF

15922: ±1,315 SF

**15928:** ±10,891 - ±13,634 SF

**Highlights:** 

Second-Gen Restaurant Space