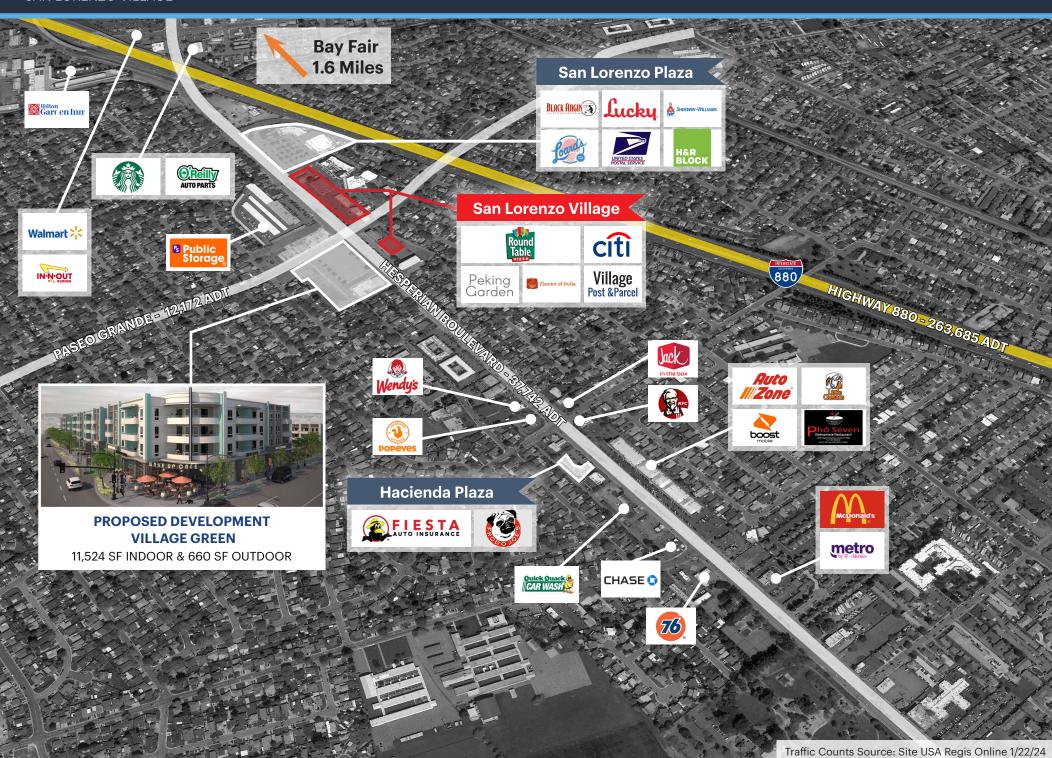

FOR LEASE

### **SAN LORENZO VILLAGE**

HESPERIAN BOULEVARD | 15920-15928 Hesperian Blvd., San Lorenzo, CA



Nick Schmidter (650) 548-2688 nick@lockehouse.com License #01801551 Ethan Goldstein (925) 627-7904 egoldstein@lockehouse.com License #02237354

## **MARKET AERIAL**

SAN LORENZO VILLAGE





## **SAN LORENZO VILLAGE** | 15920, 15922, & 15928 HESPERIAN BLVD.

SAN LORENZO VILLAGE

3 |

**Available: 15920**: ±1,428 SF

15922: ±1,315 SF

**15928:** ±10,891 - ±13,634 SF

**Highlights:** 

Second-Gen Restaurant Space

(Suite 15922)

Excellent Visibility

Ample Parking

Endcap

High Identity Location





# PROPERTY PHOTOS | SUITE 15922

SAN LORENZO VILLAGE















#### **POPULATION**

| 1 MILE | 3 MILES | 5 MILES |
|--------|---------|---------|
| 30,642 | 187,949 | 372,523 |



#### **AVERAGE HOUSEHOLD INCOME**

| 1 MILE    | 3 MILES   | 5 MILES   |
|-----------|-----------|-----------|
| \$139,284 | \$134,512 | \$143,137 |



#### **BACHELOR'S DEGREE OR HIGHER**

| 1 MILE | 3 MILES | 5 MILES |
|--------|---------|---------|
| 27.2%  | 31.5%   | 32.8%   |



#### **DAYTIME