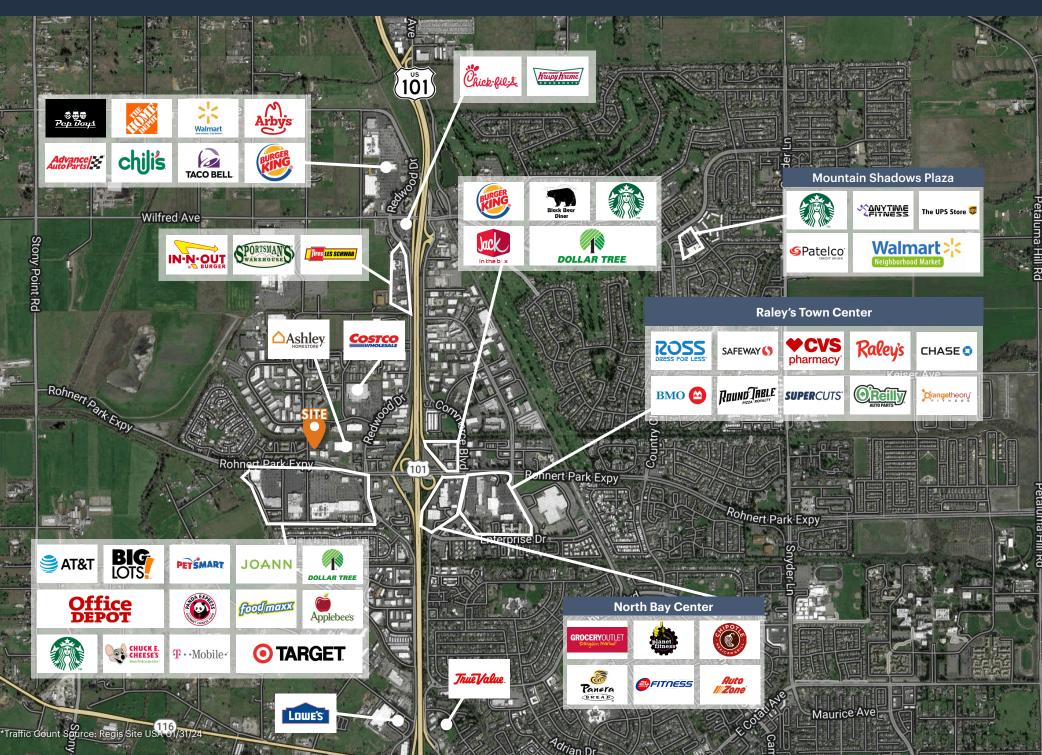

nd Cotati, CA. Total population of the communities is ±60,000. The city's economy is driven by various sectors such as retail sales, transportation, warehousing and health care. Notable employers include: Sonoma State University, Graton Resort and Casino, Ameritech Financial and North Bay Industries.



480-484 ROHNERT PARK EXPY., ROHNERT PARK, CA



#### SUMMARY

| ADDRESS   | 480 Rohnert Park Expy., Rohnert Park, CA |  |  |
|-----------|------------------------------------------|--|--|
| COUNTY    | Sonoma County                            |  |  |
| AVAILABLE | Immediately                              |  |  |
| RENT      | Call to Inquire                          |  |  |
| SIZE      | ±1,500 SF - ±12,438 SF                   |  |  |

#### HIGHLIGHTS



### **HIGH MARKET AERIAL**

3 | 🏏



10

### **MID AERIAL**

4 |



### LOW AERIAL

5 | 🏏









### DEMOGRAPHICS



| <b>1 MILE</b><br>8,249      | 3 MILES<br>60,076            | <b>5 MILES</b><br>99,355                                                                                                             | MONROE<br>MONROE<br>MONROE<br>MONROE<br>MONROE<br>MONROE<br>MEGHBORHOOD<br>ASSOCIATION<br>MEMBABORHOOD<br>ASSOCIATION<br>MEMBABORHOOD<br>Santa Rosa<br>12<br>12<br>12<br>12<br>12<br>12<br>12<br>10<br>10<br>10<br>10<br>10<br>10<br>10<br>10<br>10<br>10<br>10<br>10<br>10 |
|-----------------------------|------------------------------|--------------------------------------------------------------------------------------------------------------------------------------|---------------------------------------------------