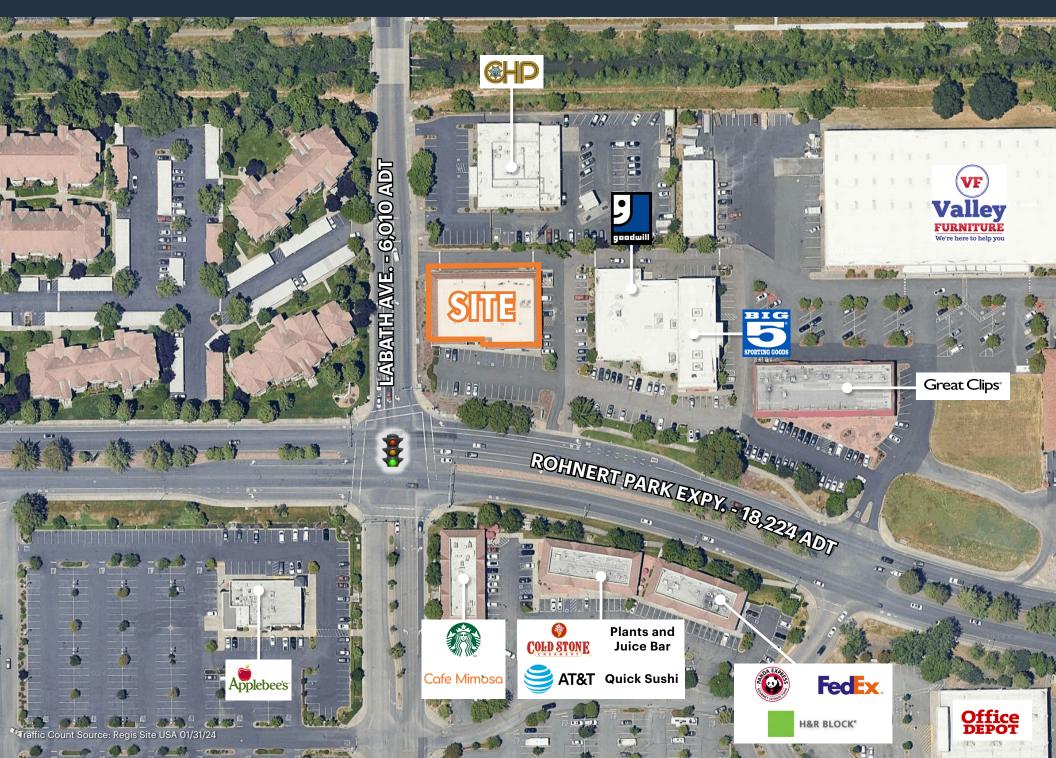

0,000. The city's economy is driven by various sectors such as retail sales, transportation, warehousing and health care. Notable employers include: Sonoma State University, Graton Resort and Casino, Ameritech Financial and North Bay Industries.



480-484 ROHNERT PARK EXPY., ROHNERT PARK, CA



#### SUMMARY

| ADDRESS   | 480 Rohnert Park Expy., Rohnert Park, CA |  |  |
|-----------|------------------------------------------|--|--|
| COUNTY    | Sonoma County                            |  |  |
| AVAILABLE | Immediately                              |  |  |
| RENT      | Call to Inquire                          |  |  |
| SIZE      | ±1,500 SF - ±12,438 SF                   |  |  |

#### HIGHLIGHTS



### **HIGH MARKET AERIAL**

3 | 🏏



10

### **MID AERIAL**

4 |



### LOW AERIAL

5 | 🏏









### DEMOGRAPHICS



| <b>1 MILE</b><br>8,249      | 3 MILES<br>60,076            | <b>5 MILES</b><br>99,355                                                                                                             | MONROE<br>MONROE<br>MONROE<br>MONROE<br>MONROE<br>MONROE<br>MEGHBORHOOD<br>ASSOCIATION<br>MEMBABORHOOD<br>ASSOCIATION<br>MEMBABORHOOD<br>Santa Rosa<br>12<br>12<br>12<br>12<br>12<br>12<br>12<br>10<br>10<br>10<br>10<br>10<br>10<br>10<br>10<br>10<br>10<br>10<br>10<br>10 |
|-----------------------------|------------------------------|--------------------------------------------------------------------------------------------------------------------------------------|-----------------------------------------------------------------------------------------------------------