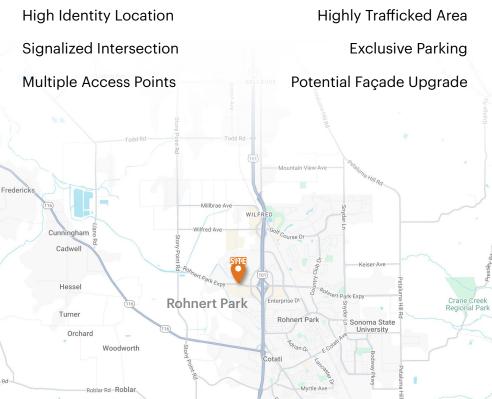

unities of Rohnert Park, Sebastopol and Cotati, CA. Total population of the communities is ±60,000. The city's economy is driven by various sectors such as retail sales, transportation, warehousing and health care. Notable employers include: Sonoma State University, Graton Resort and Casino, Ameritech Financial and North Bay Industries.



480-484 ROHNERT PARK EXPY., ROHNERT PARK, CA



#### SUMMARY

| ADDRESS   | 480 Rohnert Park Expy., Rohnert Park, CA |  |  |
|-----------|------------------------------------------|--|--|
| COUNTY    | Sonoma County                            |  |  |
| AVAILABLE | Immediately                              |  |  |
| RENT      | Call to Inquire                          |  |  |
| SIZE      | ±1,500 SF - ±12,438 SF                   |  |  |

#### HIGHLIGHTS



### **HIGH MARKET AERIAL**

3 | 🏏



10

### **MID AERIAL**

4 |



### LOW AERIAL

5 | 🏏









### DEMOGRAPHICS



| <b>1 MILE</b><br>8,249      | 3 MILES<br>60,076            | <b>5 MILES</b><br>99,355                                                                                                             | MONROE<br>MONROE<br>MONROE<br>MONROE<br>MONROE<br>MONROE<br>MEGHBORHOOD<br>ASSOCIATION<br>MEMBABORHOOD<br>ASSOCIATION<br>MEMBABORHOOD<br>Santa Rosa<br>12<br>12<br>12<br>12<br>12<br>12<br>12<br>10<br>10<br>10<br>10<br>10<br>10<br>10<br>10<br>10<br>10<br>10<br>10<br>10 |
|-----------------------------|------------------------------|--------------------------------------------------------------------------------------------------------------------------------------|--------------