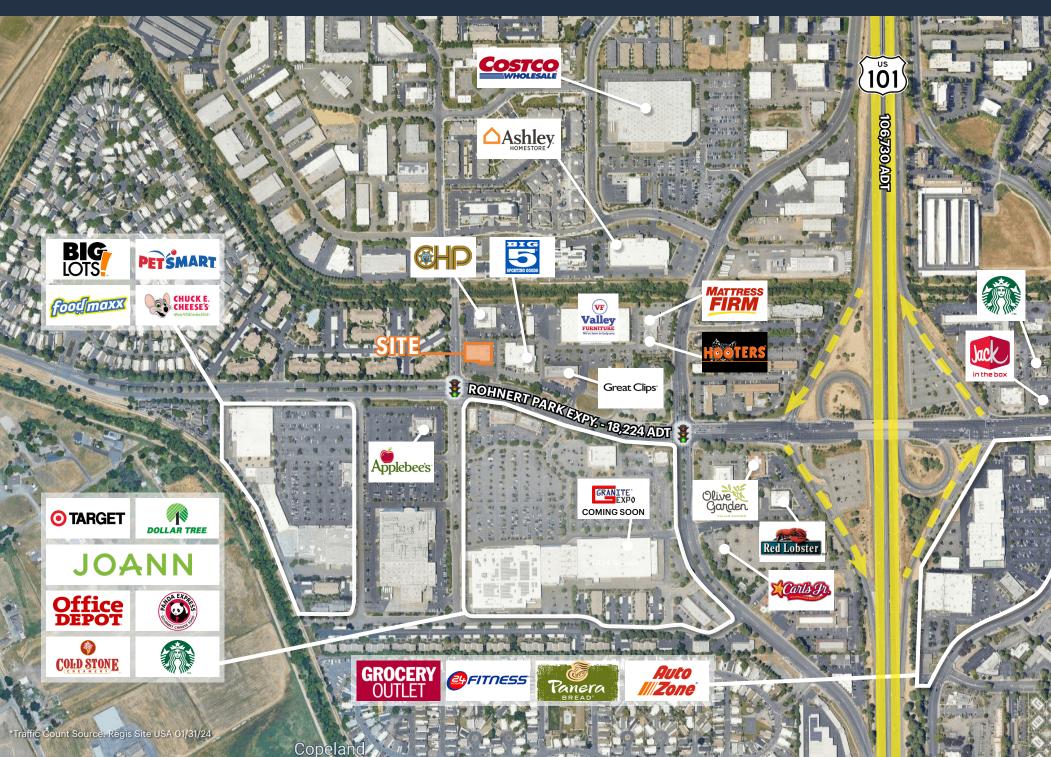

of the communities is ±60,000. The city's economy is driven by various sectors such as retail sales, transportation, warehousing and health care. Notable employers include: Sonoma State University, Graton Resort and Casino, Ameritech Financial and North Bay Industries.



480-484 ROHNERT PARK EXPY., ROHNERT PARK, CA



#### SUMMARY

| ADDRESS   | 480 Rohnert Park Expy., Rohnert Park, CA |  |  |
|-----------|------------------------------------------|--|--|
| COUNTY    | Sonoma County                            |  |  |
| AVAILABLE | Immediately                              |  |  |
| RENT      | Call to Inquire                          |  |  |
| SIZE      | ±1,500 SF - ±12,438 SF                   |  |  |

#### HIGHLIGHTS



### **HIGH MARKET AERIAL**

3 | 🏏



10

### **MID AERIAL**

4 |



### LOW AERIAL

5 | 🏏









### DEMOGRAPHICS



| <b>1 MILE</b><br>8,249      | 3 MILES<br>60,076            | <b>5 MILES</b><br>99,355                                                                                                             | MONROE<br>MONROE<br>MONROE<br>MONROE<br>MONROE<br>MONROE<br>MEGHBORHOOD<br>ASSOCIATION<br>MEMBABORHOOD<br>ASSOCIATION<br>MEMBABORHOOD<br>Santa Rosa<br>12<br>12<br>12<br>12<br>12<br>12<br>12<br>10<br>10<br>10<br>10<br>10<br>10<br>10<br>10<br>10<br>10<br>10<br>10<br>10 |
|-----------------------------|------------------------------|--------------------------------------------------------------------------------------------------------------------------------------|----------------------------------------------------------------------------------