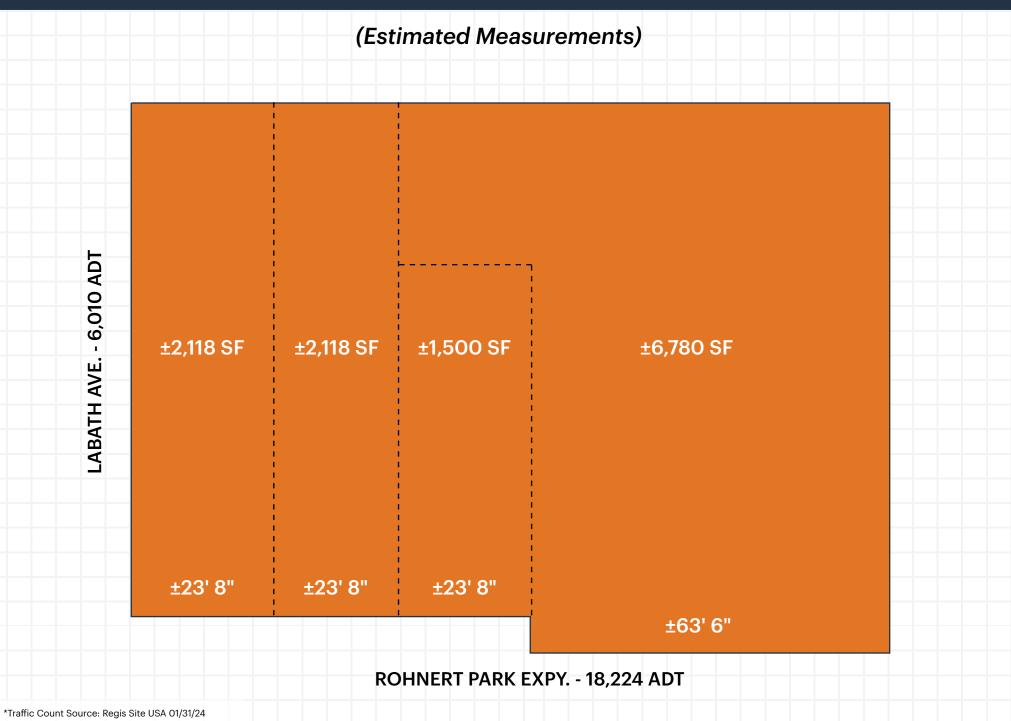

#### SUMMARY

| ADDRESS   | 480 Rohnert Park Expy., Rohnert Park, CA |  |  |
|-----------|------------------------------------------|--|--|
| COUNTY    | Sonoma County                            |  |  |
| AVAILABLE | Immediately                              |  |  |
| RENT      | Call to Inquire                          |  |  |
| SIZE      | ±1,500 SF - ±12,438 SF                   |  |  |