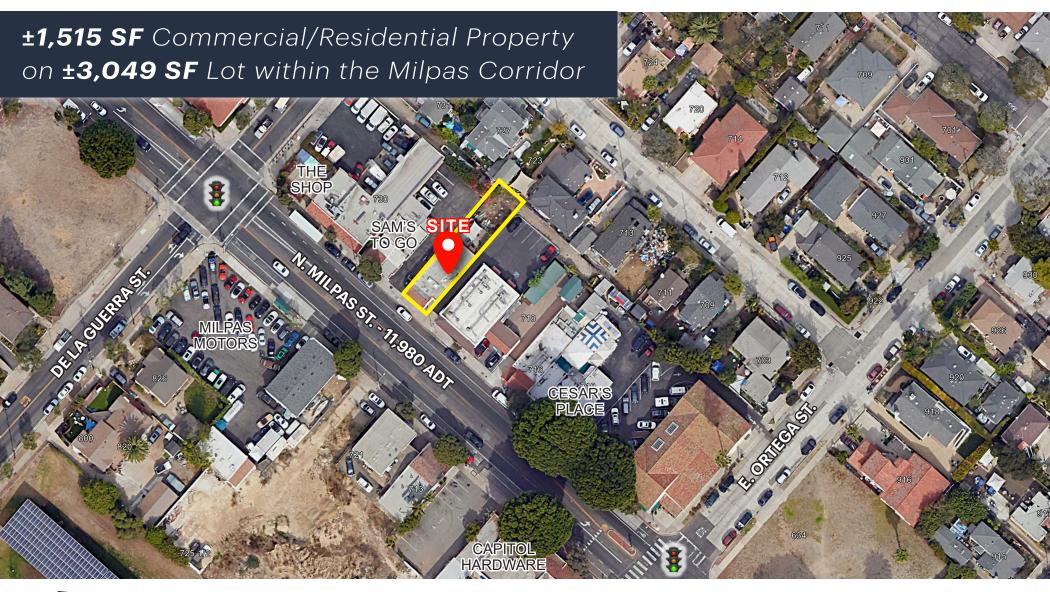

### **CONTACT US (805) 684-7767**

Mike Hieshima

mike@lockehouse.com License #00994298 Natalie V. Wagner natalie@lockehouse.com

License #01868161

Caden Westwick
cwestwick@lockehouse.com
License #02244757

Located within a short distance of numerous daily amenities and dining along the heavily trafficked Milpas corridor, this mixed-use property offers a great opportunity for an investor or live/ work user. The building consists of an office/ commercial space plus 2bd/1ba residential unit, both occupied on a month-to-month basis. This prime location is near Santa Barbara High School and the Santa Barbara Bowl, with public transportation nearby and a walk score of 88 (very walkable).

### **PROPERTY** INFORMATION

**ADDRESS** 724 N. Milpas St.

Santa Barbara, CA 93103

APN 031-122-023

Office/Commercial BUILDING Residential (2bd/1ba) SIZE

±995 SF

Total

±1,515 SF

±520 SF

±3,049 SF (0.07 AC) **LOTSF** 

**PARKING** Street

**ZONING** Commercial General (C-G)

**OCCUPANCY** Occupied, MTM leases

**ASKING** \$825,000 PRICE

(18)