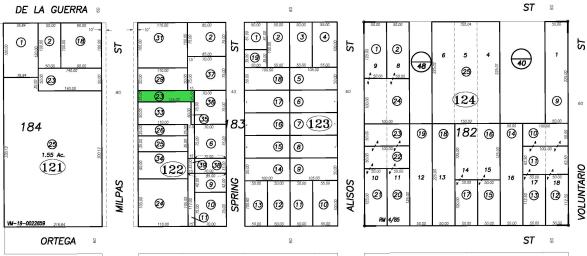

### **PROPERTY** INFORMATION

**ADDRESS** 724 N. Milpas St.

Santa Barbara, CA 93103

APN 031-122-023

Office/Commercial BUILDING Residential (2bd/1ba) SIZE

±995 SF

Total

±1,515 SF

±520 SF

±3,049 SF (0.07 AC) **LOTSF** 

**PARKING** Street

**ZONING** Commercial General (C-G)

**OCCUPANCY** Occupied, MTM leases

**ASKING** \$825,000 PRICE

(18)