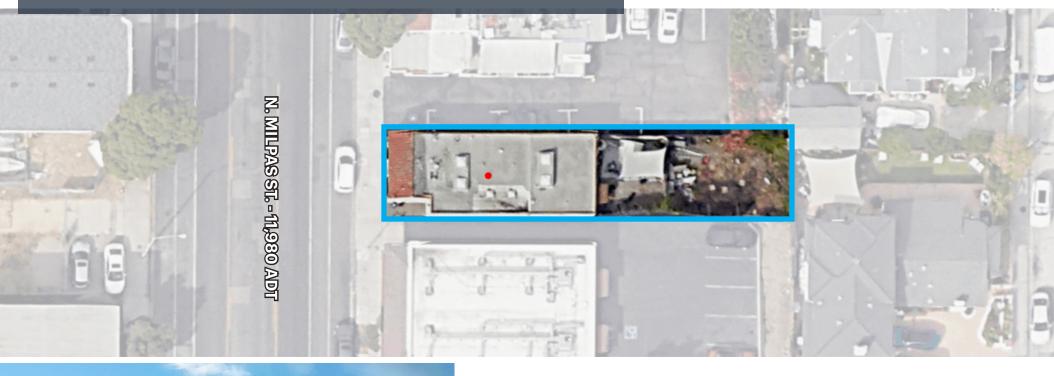

### **PROPERTY** INFORMATION

**ADDRESS** 724 N. Milpas St.

Santa Barbara, CA 93103

APN 031-122-023

Office/Commercial BUILDING Residential (2bd/1ba) SIZE

±995 SF

Total

±1,515 SF

±520 SF

±3,049 SF (0.07 AC) **LOTSF** 

**PARKING** Street

**ZONING** Commercial General (C-G)

**OCCUPANCY** Occupied, MTM leases

**ASKING** \$825,000 PRICE

(18)