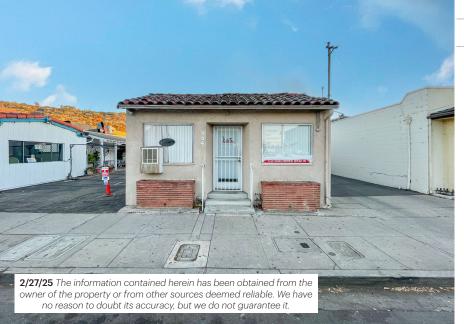

### **CONTACT US (805) 684-7767**

Mike Hieshima

mike@lockehouse.com License #00994298 Natalie V. Wagner natalie@lockehouse.com

License #01868161

Caden Westwick
cwestwick@lockehouse.com
License #02244757

Located within a short distance of numerous daily amenities and dining along the heavily trafficked Milpas corridor, this mixed-use property offers a great opportunity for an investor or live/ work user. The building consists of an office/ commercial space plus 2bd/1ba residential unit, both occupied on a month-to-month basis. This prime location is near Santa Barbara High School and the Santa Barbara Bowl, with public transportation nearby and a walk score of 88 (very walkable).

### **PROPERTY** INFORMATION

**ADDRESS** 724 N. Milpas St.

Santa Barbara, CA 93103

APN 031-122-023

Office/Commercial BUILDING Residential (2bd/1ba) SIZE

±995 SF

Total

±1,515 SF