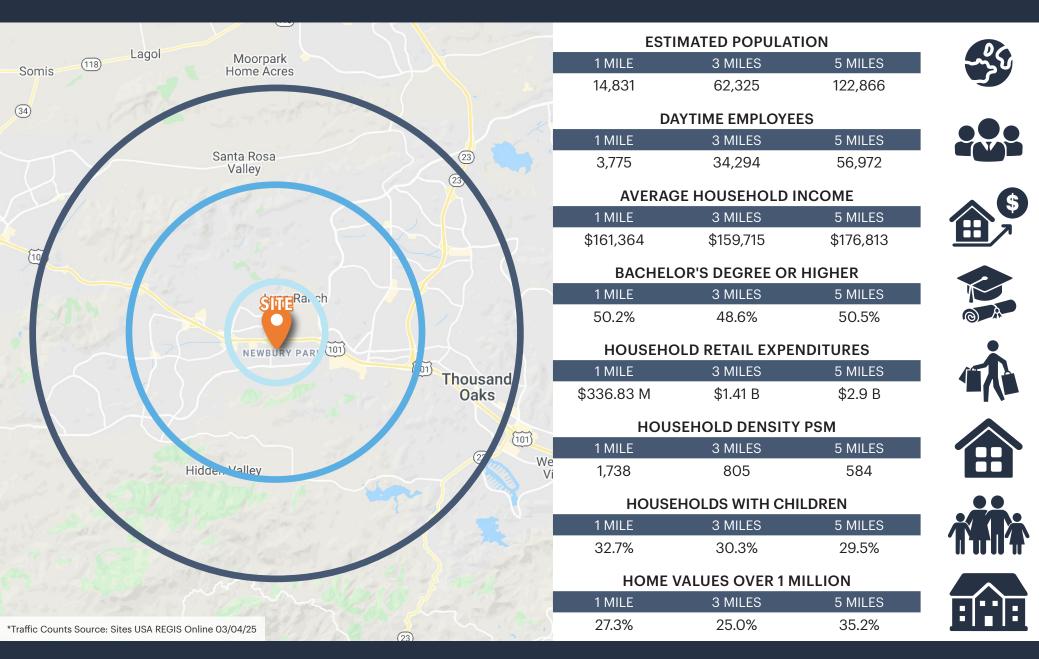

### **DEMOGRAPHICS**

616 E. Cota Street, Santa Barbara, CA 93103 | License #01784084

NATALIE V. WAGNER | natalie@lockehouse.com | License #01868161 CADEN WESTWICK | cwestwick@lockehouse.com | License #02244757 CONTACT US (805) 684-7767