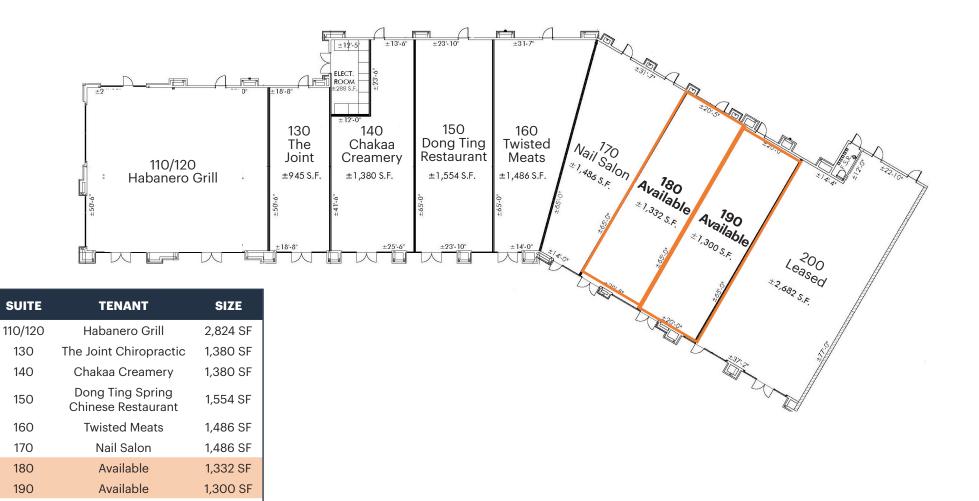

### **SITE PLAN**

NATALIE V. WAGNER | natalie@lockehouse.com | License #01868161 CADEN WESTWICK | cwestwick@lockehouse.com | License #02244757 CONTACT US (805) 684-7767

200

Leased

2,682 SF

NATALIE V. WAGNER | natalie@lockehouse.com | License #01868161 CADEN WESTWICK | cwestwick@lockehouse.com | License #02244757 CONTACT US (805) 684-7767

#### SUMMARY

| AVAILABLE      | Suite 180: ±1,332 SF<br>Suite 190: ±1,300 SF |
|----------------|----------------------------------------------|
| PARKING        | Ample                                        |
| ASKING RENT    | Contact Brokers                              |
| NNN            | Est. \$1.25/SF                               |
| TERM           | 5+ Years                                     |
| AVAILABLE      | Now                                          |
| TRAFFIC COUNTS | Ventu Park Rd 16,785 ADT                     |
|                | Hillcrest Dr 15,486 ADT                      |
|                | Highway 101 - 54,043 ADT                     |
|                |                                              |