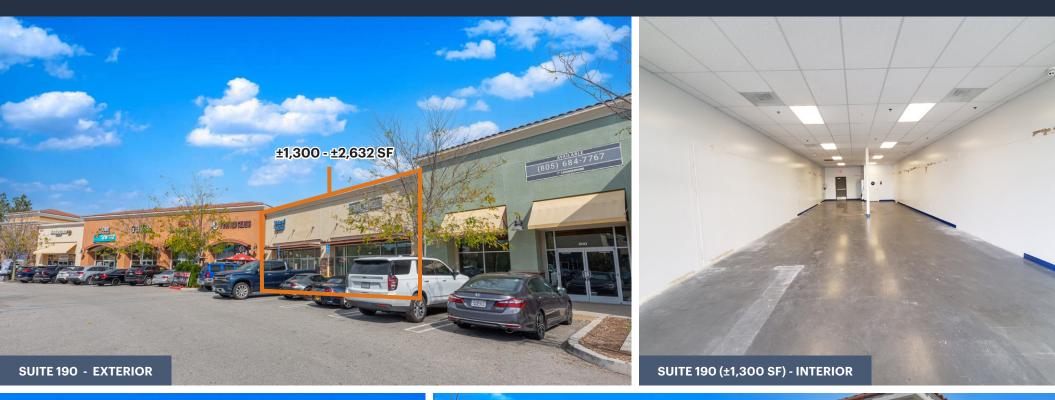

#### SUMMARY

| AVAILABLE      | Suite 180: ±1,332 SF<br>Suite 190: ±1,300 SF |
|----------------|----------------------------------------------|
| PARKING        | Ample                                        |
| ASKING RENT    | Contact Brokers                              |
| NNN            | Est. \$1.25/SF                               |
| TERM           | 5+ Years                                     |
| AVAILABLE      | Now                                          |
| TRAFFIC COUNTS | Ventu Park Rd 16,785 ADT                     |
|                | Hillcrest Dr 15,486 ADT                      |
|                | Highway 101 - 54,043 ADT                     |
|                |                                              |

#### **HIGHLIGHTS**

- Anchored by Walmart Neighborhood Market, Walgreens, Starbucks, Chase Bank, and More
- Over 54,099 Daytime Population within 3 Miles
- Less than 1 Mile from Amgen Campus
- US Highway 101 Visibility with Exposure to over 184,812 Cars per Day
- \$50 Million of Daily Needs Sales at Intersection
- New Construction Grocery Anchored Center