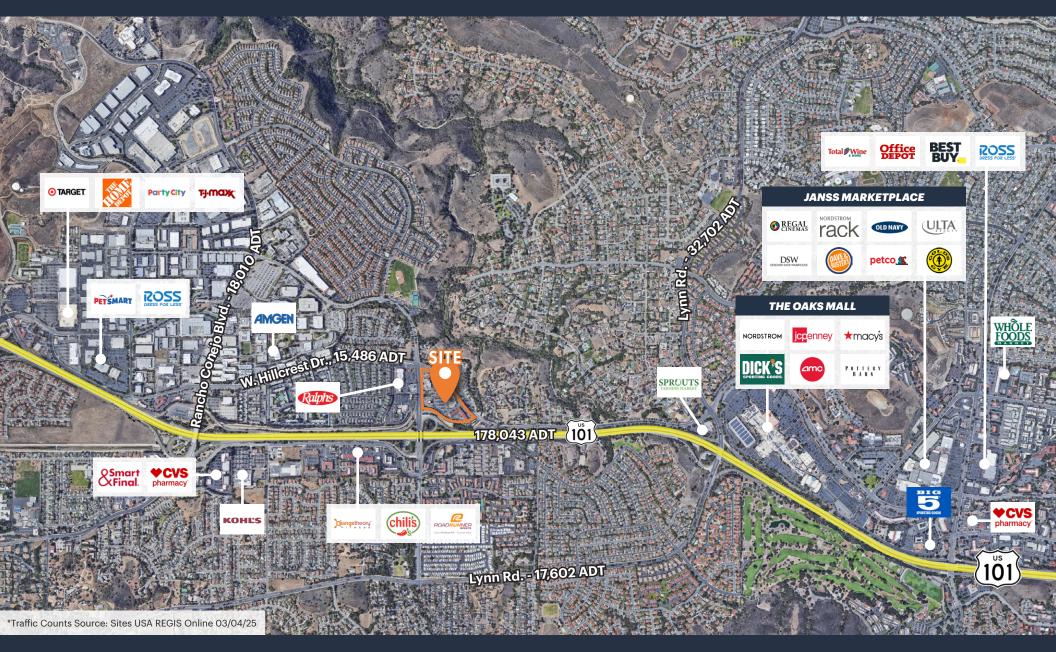

## **MARKET AERIAL**

NATALIE V. WAGNER | natalie@lockehouse.com | License #01868161 CADEN WESTWICK | cwestwick@lockehouse.com | License #02244757 CONTACT US (805) 684-7767

#### **HIGHLIGHTS**

- Anchored by Walmart Neighborhood Market, Walgreens, Starbucks, Chase Bank, and More
- Over 54,099 Daytime Population within 3 Miles
- Less than 1 Mile from Amgen Campus
- US Highway 101 Visibility with Exposure to over 184,812 Cars per Day
- \$50 Million of Daily Needs Sales at Intersection
- New Construction Grocery Anchored Center