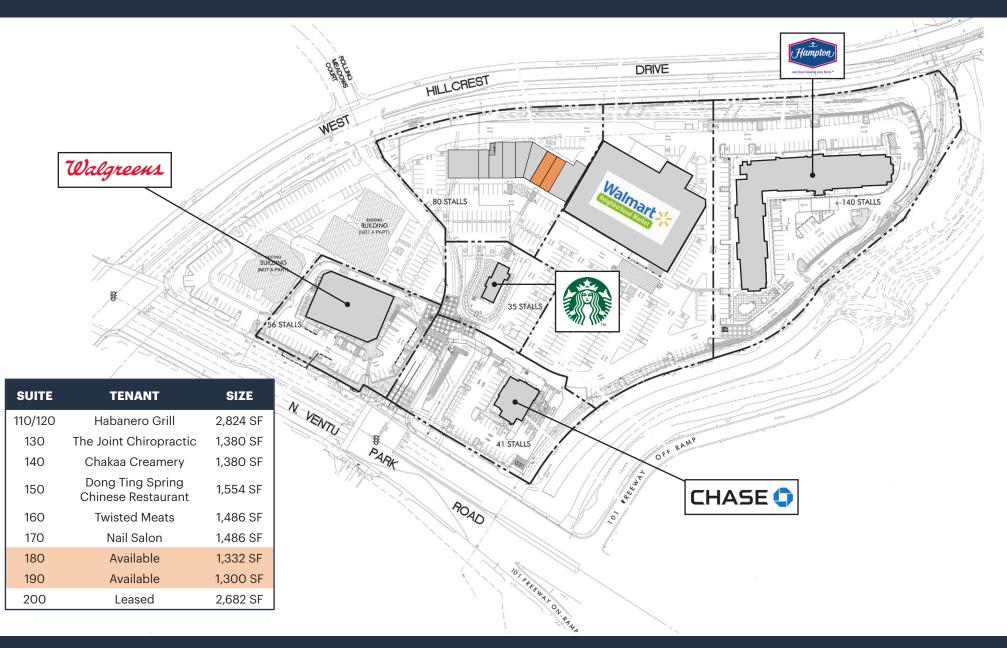

### **SITE PLAN**

NATALIE V. WAGNER | natalie@lockehouse.com | License #01868161 CADEN WESTWICK | cwestwick@lockehouse.com | License #02244757 CONTACT US (805) 684-7767

200

Leased

2,682 SF

NATALIE V. WAGNER | natalie@lockehouse.com | License #01868161 CADEN WESTWICK | cwestwick@lockehouse.com | License #02244757 CONTACT US (805) 684-7767

#### SUMMARY

| AVAILABLE      | Suite 180: ±1,332 SF<br>Suite 190: ±1,300 SF |
|----------------|----------------------------------------------|
| PARKING        | Ample                                        |
| ASKING RENT    | Contact Brokers                              |
| NNN            | Est. \$1.25/SF                               |
| TERM           | 5+ Years                                     |
| AVAILABLE      | Now                                          |
| TRAFFIC COUNTS | Ventu Park Rd 16,785 ADT                     |
|                | Hillcrest Dr 15,486 ADT                      |
|                | Highway 101 - 54,043 ADT                     |
|                |                                              |