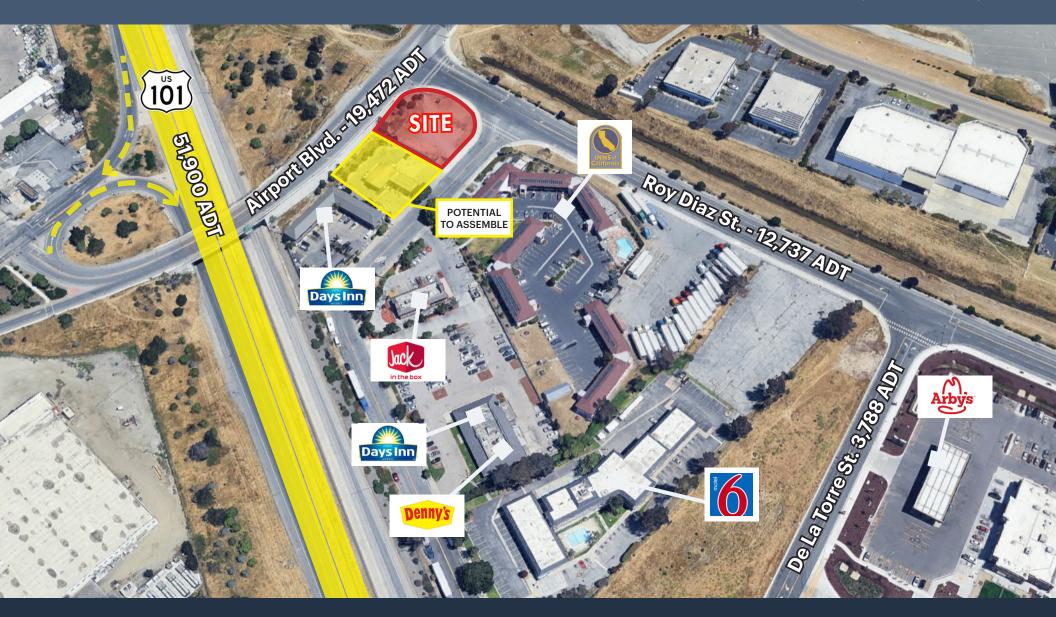

#### STRATEGIC LOCATION

High-visibility site at 1200 De La Torre, ideal for a variety of commercial uses - QSR with potential drive-thru. Ground lease or BTS.

#### LOT SIZE

18,000 SF of versatile land, perfect for storage, parking, retail, or development. Potential to assemble with adjacent gas station lot for a total of 37,200 SF.

#### **HIGH-TRAFFIC AREA**

Strong exposure for businesses with consistent vehicle and foot traffic. Outparcel to numerous hotels and other restaurants.