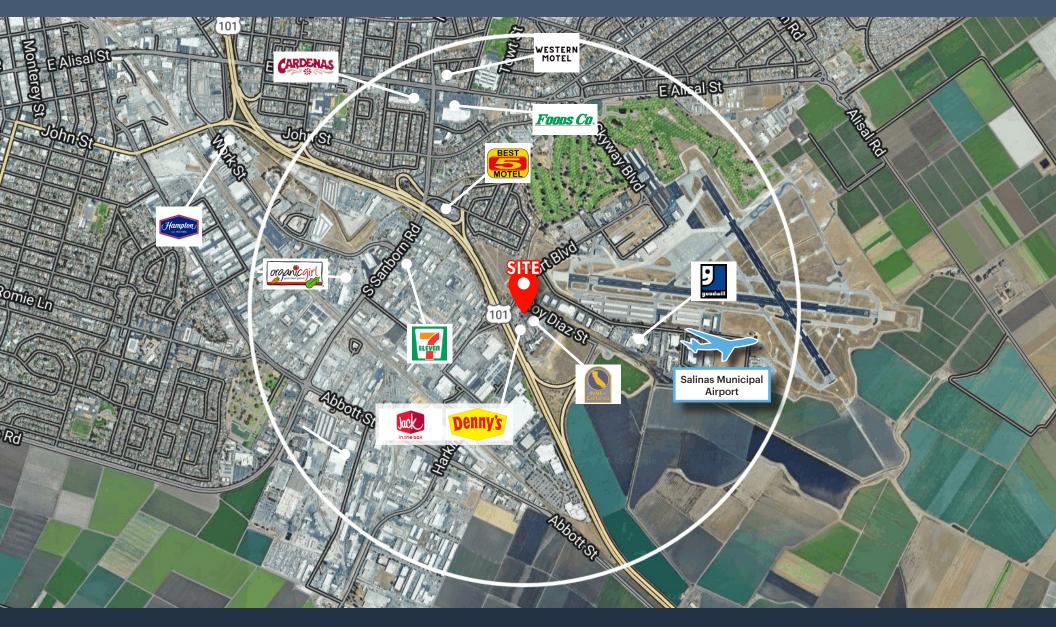

#### **EASY ACCESS**

Convenient access to I-101, major roads, nearby business hubs, and Salinas Municipal Airport.

#### **HIGH-TRAFFIC AREA**

Strong exposure for businesses with consistent vehicle and foot traffic. Outparcel to numerous hotels and other restaurants.