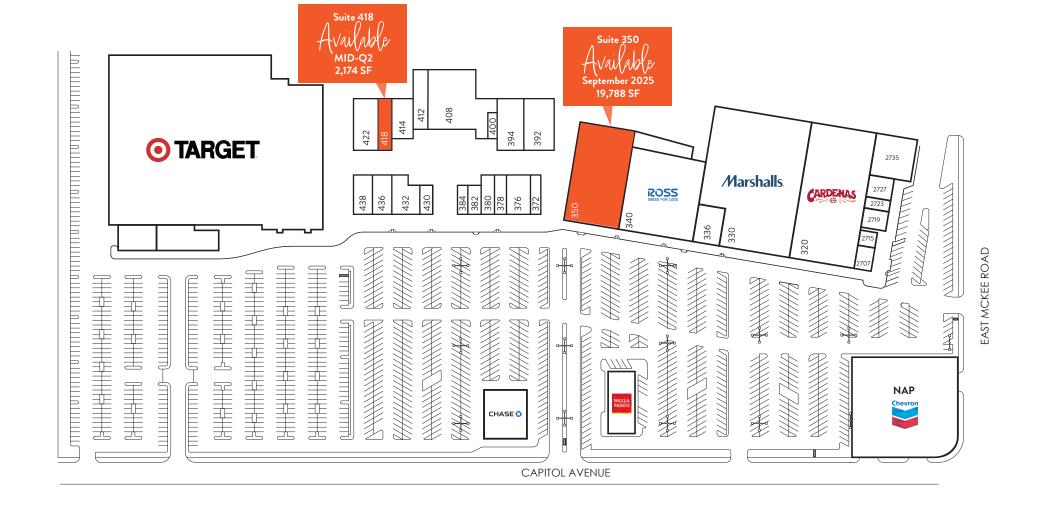

| #    | TENANT                  | SF     | #   | TENANT              | SF    | #   | TENANT              | SF    |        | #    | TENANT             | SF      |
|------|-------------------------|--------|-----|---------------------|-------|-----|---------------------|-------|--------|------|--------------------|---------|
| 320  | Cardenas                | 35,596 |     |                     |       | 408 | Santa Clara Family  |       |        | 436  | AT&T               | 2,769   |
| 330  | Marshalls               | 28,517 | 376 | Lease Pending       | 2,852 |     | Health Plan         |       | 10,435 | 438  | 5 Guys             | 2,500   |
| 330B | Site Storage            | 16,483 |     |                     |       | 412 | Heroes Martial Arts | 3,000 |        | 450  | Target             | 146,259 |
| 336  | Tung Kee Noodle         | 3,744  | 380 | Togo's              | 1,610 | 414 | Mai Dental          |       | 2,835  | 2707 | Starbucks          | 1,749   |
| 340  | Ross                    | 25,535 | 382 | Sally Beauty Supply | 1,550 | 418 | AVAILABLE MID-Q2    | 2025  | 2,174  | 2715 | Sweet Fix Creamery | 945     |
| 350  | <b>AVAILABLE 9/2025</b> | 19,788 | 384 | Kumon               | 950   | 422 | On One Studio       |       | 4,628  | 2719 | Wingstop           | 1,545   |
| 352  | Site Office             | 232    |     |                     |       | 421 | Site Storage        |       | 112    | 2723 | Do Roberto         | 1,255   |
| 360  | Wells Fargo             | 5,614  | 394 | Boxing Gym          | 4,705 | 430 | GNC                 |       | 1,250  | 2727 | Capitol Dental     | 2,000   |
| 370  | Chase                   | 6,495  |     |                     |       | 432 | America's Best      |       | 3,186  | 2735 | Cardenas           | 6,394   |