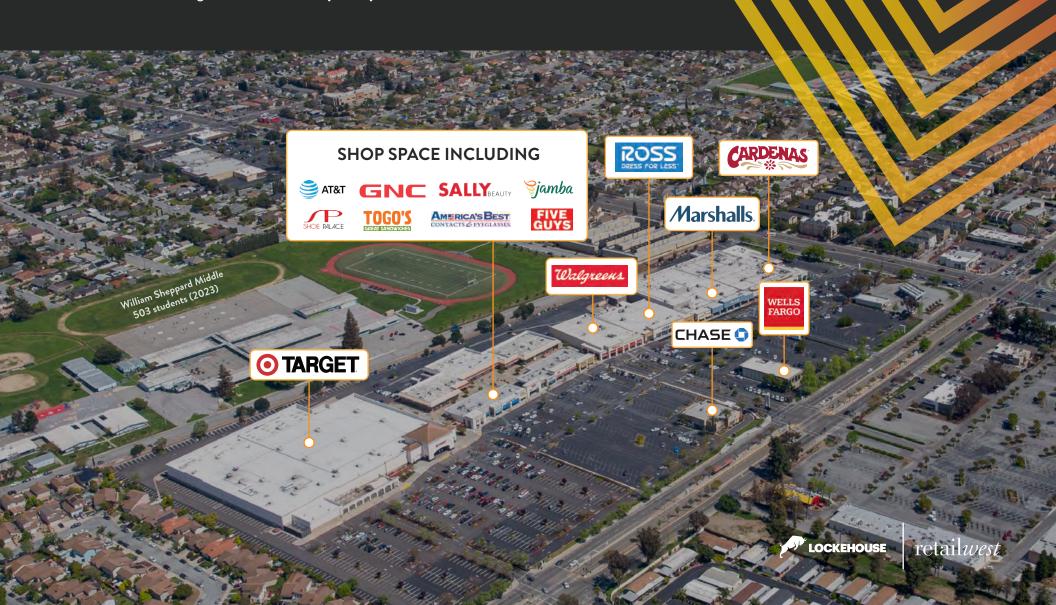

## Capitol Square Shopping Center

houses 365,000 SF of retail space, anchored by Target, Marshalls, and Ross Dress for Less. Located on the VTA Light Rail system, serving San Jose, the center sits at the intersection of Capitol Ave & McKee Rd seeing over **74,688 cars per day.** 

| #    | TENANT                  | SF     | #   | TENANT              | SF    | #   | TENANT              | SF    |        | #    | TENANT             | SF      |
|------|-------------------------|--------|-----|---------------------|-------|-----|---------------------|-------|--------|------|--------------------|---------|
| 320  | Cardenas                | 35,596 |     |                     |       | 408 | Santa Clara Family  |       |        | 436  | AT&T               | 2,769   |
| 330  | Marshalls               | 28,517 | 376 | Lease Pending       | 2,852 |     | Health Plan         |       | 10,435 | 438  | 5 Guys             | 2,500   |
| 330B | Site Storage            | 16,483 |     |                     |       | 412 | Heroes Martial Arts | 3,000 |        | 450  | Target             | 146,259 |
| 336  | Tung Kee Noodle         | 3,744  | 380 | Togo's              | 1,610 | 414 | Mai Dental          |       | 2,835  | 2707 | Starbucks          | 1,749   |
| 340  | Ross                    | 25,535 | 382 | Sally Beauty Supply | 1,550 | 418 | AVAILABLE MID-Q2    | 2025  | 2,174  | 2715 | Sweet Fix Creamery | 945     |
| 350  | <b>AVAILABLE 9/2025</b> | 19,788 | 384 | Kumon               | 950   | 422 | On One Studio       |       | 4,628  | 2719 | Wingstop           | 1,545   |
| 352  | Site Office             | 232    |     |                     |       | 421 | Site Storage        |       | 112    | 2723 | Do Roberto         | 1,255   |
| 360  | Wells Fargo             | 5,614  | 394 | Boxing Gym          | 4,705 | 430 | GNC                 |       | 1,250  | 2727 | Capitol Dental     | 2,000   |
| 370  | Chase                   | 6,495  |     |                     |       | 432 | America's Best      |       | 3,186  | 2735 | Cardenas           | 6,394   |