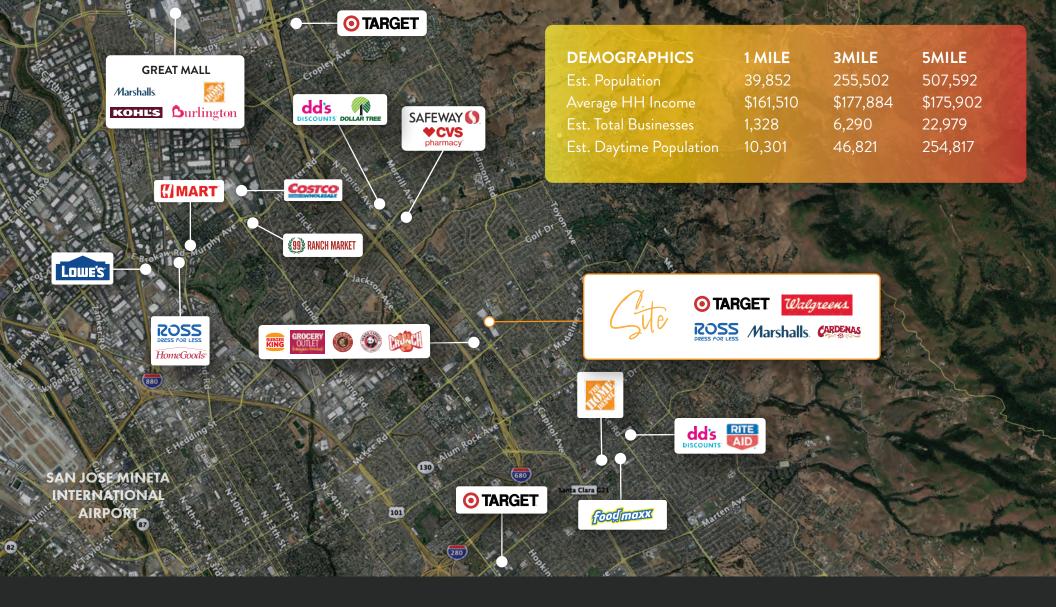

## Capitol Square Shopping Center

houses 365,000 SF of retail space, anchored by Target, Marshalls, and Ross Dress for Less. Located on the VTA Light Rail system, serving San Jose, the center sits at the intersection of Capitol Ave & McKee Rd seeing over **74,688 cars per day.** 