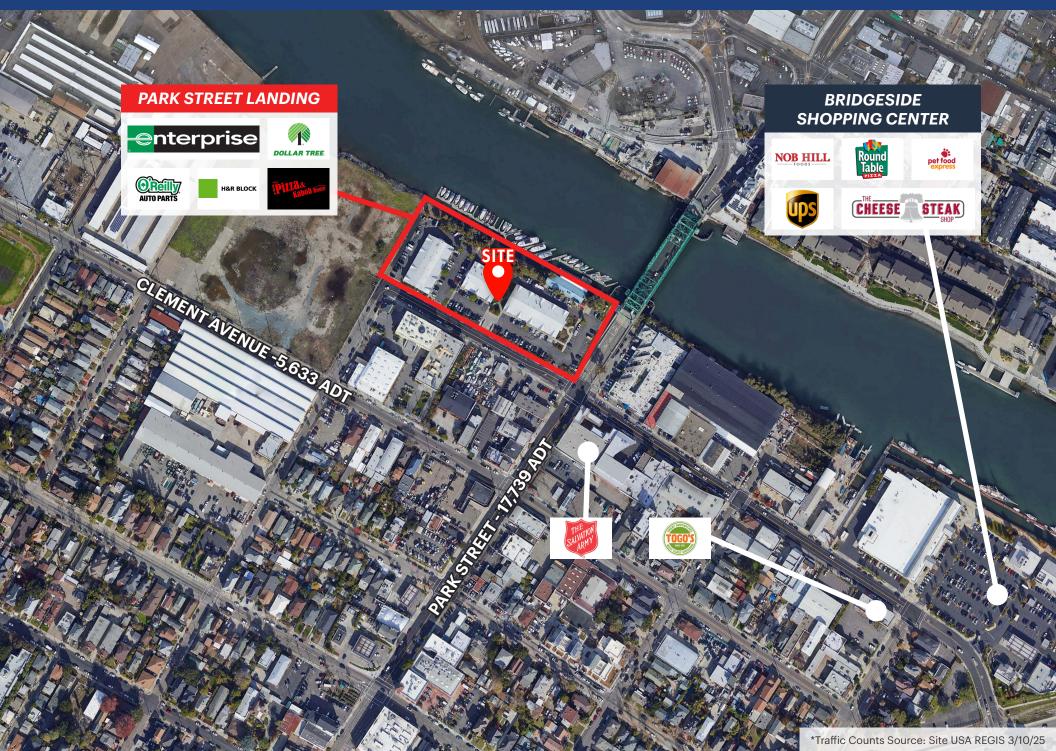

### **MARKET AERIAL**

#### **PROPERTY HIGHLIGHTS**

- 1,600 SF Available
- ±38,400 SF retail center uniquely positioned at the Park Street Bridge, gateway to downtown Alameda
- High visibility and identity with great signage opportunities
- Features frontage along Blanding Avenue / Park Street, which has one of the highest traffic counts in Alameda with more than 33,889 ADT
- Directly adjacent to Alameda Estuary and the San Francisco Bay Trail, a public walkway providing access to the water and a 22-boat slip marina
- Existing tenants in the center include: Dollar Tree, O'Reily Auto Parts, H&R Block, Enterprise Rent-A-Car, Hansen Rigging, Swings & Wings
- Update to Monument Signage with Tenant Name
- Pylon Signage
- Located at the corner of Park Street Bridge (1 of 4 access points to Alameda)