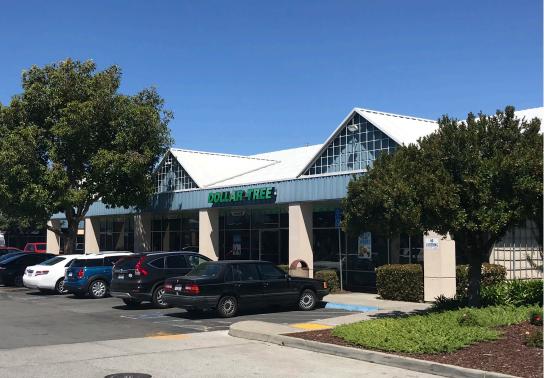

#### **PROPERTY HIGHLIGHTS**

- 1,600 SF Available
- ±38,400 SF retail center uniquely positioned at the Park Street Bridge, gateway to downtown Alameda
- High visibility and identity with great signage opportunities
- Features frontage along Blanding Avenue / Park Street, which has one of the highest traffic counts in Alameda with more than 33,889 ADT
- Directly adjacent to Alameda Estuary and the San Francisco Bay Trail, a public walkway providing access to the water and a 22-boat slip marina
- Existing tenants in the center include: Dollar Tree, O'Reily Auto Parts, H&R Block, Enterprise Rent-A-Car, Hansen Rigging, Swings & Wings
- Update to Monument Signage with Tenant Name
- Pylon Signage
- Located at the corner of Park Street Bridge (1 of 4 access points to Alameda)

| #    | SUITE | TENANT                       | SF       |
|------|-------|------------------------------|----------|
| 2307 | H/G   | Hansen Rigging               | 3,200 SF |
|      | F/E   | Swings & Wings               | 3,200 SF |
|      | D     | M&M Antiques                 | 1,600 SF |
|      | С     | Elite Kicks Martial Arts ACA | 1,600 SF |
|      | В     | Alameda County Industries    | 1,518 SF |
|      | Α     | Enterprise Rent-A-Car        | 1,682 SF |
| 2317 | A-E   | Dollar Tree                  | 8,098 SF |
| 2327 | Α     | iNails                       | 1,600 SF |
|      | В     | Amazing Hardwood Floor       | 1,600 SF |
|      | С     | H&R Block                    | 1,600 SF |
|      | D     | iSalon                       | 1,600 SF |
|      | E     | A-Town Pizza                 | 1,297 SF |
|      | F/G   | O'Reilly Auto Parts          | 6,703 SF |
| 2337 | -     | Dragon Rouge                 | 4.646 SF |