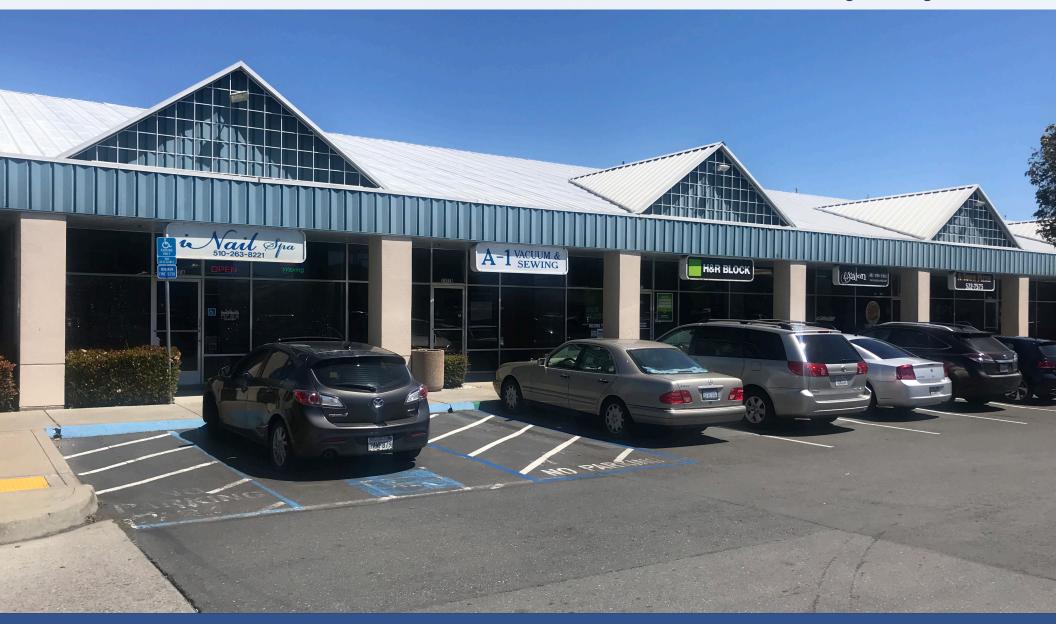

#### **PROPERTY HIGHLIGHTS**

- 1,600 SF Available
- ±38,400 SF retail center uniquely positioned at the Park Street Bridge, gateway to downtown Alameda
- High visibility and identity with great signage opportunities
- Features frontage along Blanding Avenue / Park Street, which has one of the highest traffic counts in Alameda with more than 33,889 ADT
- Directly adjacent to Alameda Estuary and the San Francisco Bay Trail, a public walkway providing access to the water and a 22-boat slip marina
- Existing tenants in the center include: Dollar Tree, O'Reily Auto Parts, H&R Block, Enterprise Rent-A-Car, Hansen Rigging, Swings & Wings
- Update to Monument Signage with Tenant Name
- Pylon Signage
- Located at the corner of Park Street Bridge (1 of 4 access points to Alameda)

| #    | SUITE | TENANT                       | SF       |
|------|-------|------------------------------|----------|
| 2307 | H/G   | Hansen Rigging               | 3,200 SF |
|      | F/E   | Swings & Wings               | 3,200 SF |
|      | D     | M&M Antiques                 | 1,600 SF |
|      | С     | Elite Kicks Martial Arts ACA | 1,600 SF |
|      | В     | Alameda County Industries    | 1,518 SF |
|      | Α     | Enterprise Rent-A-Car        | 1,682 SF |
| 2317 | A-E   | Dollar Tree                  | 8,098 SF |
| 2327 | Α     | iNails                       | 1,600 SF |
|      | В     | Amazing Hardwood Floor       | 1,600 SF |
|      | С     | H&R Block                    | 1,600 SF |
|      | D     | iSalon                       | 1,600 SF |
|      | E     | A-Town Pizza                 | 1,297 SF |
|      | F/G   | O'Reilly Auto Parts          | 6,703 SF |
| 2337 | -     | Dragon Rouge                 | 4.646 SF |