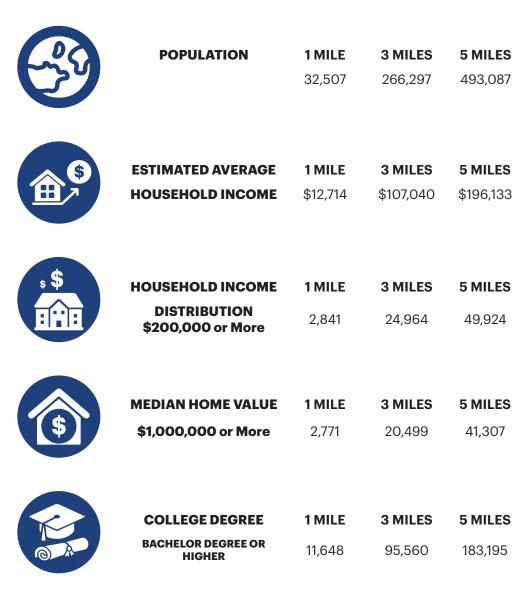

### **DEMOGRAPHICS**

Lafayette

Reservoir

Valle V

1 MILE

\$696.84 M

3 MILES

\$5.79 B

5 MILES

\$10.82 B

**TOTAL RETAIL** 

**EXPENDITURES** 

n Leandro

FLORESTA GARDENS -BRADRICK

WASHINGTON MANOR -

BONAIRE