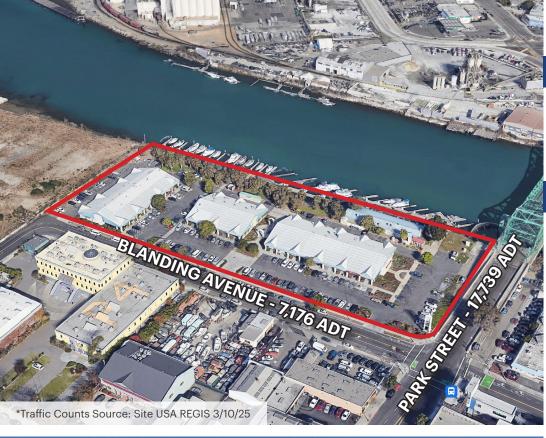

### **MARKET AERIAL**

#### **PROPERTY HIGHLIGHTS**

- 1,600 SF Available
- ±38,400 SF retail center uniquely positioned at the Park Street Bridge, gateway to downtown Alameda
- High visibility and identity with great signage opportunities
- Features frontage along Blanding Avenue / Park Street, which has one of the highest traffic counts in Alameda with more than 33,889 ADT
- Directly adjacent to Alameda Estuary and the San Francisco Bay Trail, a public walkway providing access to the water and a 22-boat slip marina
- Existing tenants in the center include: Dollar Tree, O'Reily Auto Parts, H&R Block, Enterprise Rent-A-Car, Hansen Rigging, Swings & Wings
- Update to Monument Signage with Tenant Name
- Pylon Signage
- Located at the corner of Park Street Bridge (1 of 4 access points to Alameda)