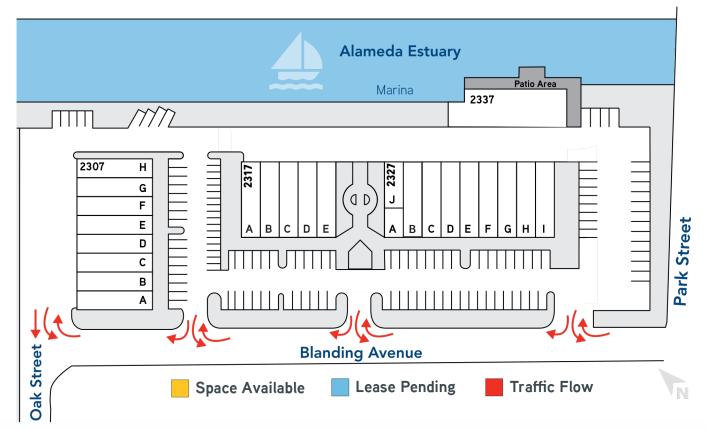

| #    | SUITE | TENANT                       | SF       |
|------|-------|------------------------------|----------|
| 2307 | H/G   | Hansen Rigging               | 3,200 SF |
|      | F/E   | Swings & Wings               | 3,200 SF |
|      | D     | M&M Antiques                 | 1,600 SF |
|      | С     | Elite Kicks Martial Arts ACA | 1,600 SF |
|      | В     | Alameda County Industries    | 1,518 SF |
|      | Α     | Enterprise Rent-A-Car        | 1,682 SF |
| 2317 | A-E   | Dollar Tree                  | 8,098 SF |
| 2327 | Α     | iNails                       | 1,600 SF |
|      | В     | Amazing Hardwood Floor       | 1,600 SF |
|      | С     | H&R Block                    | 1,600 SF |
|      | D     | iSalon                       | 1,600 SF |
|      | E     | A-Town Pizza                 | 1,297 SF |
|      | F/G   | O'Reilly Auto Parts          | 6,703 SF |
| 2337 | -     | Dragon Rouge                 | 4.646 SF |