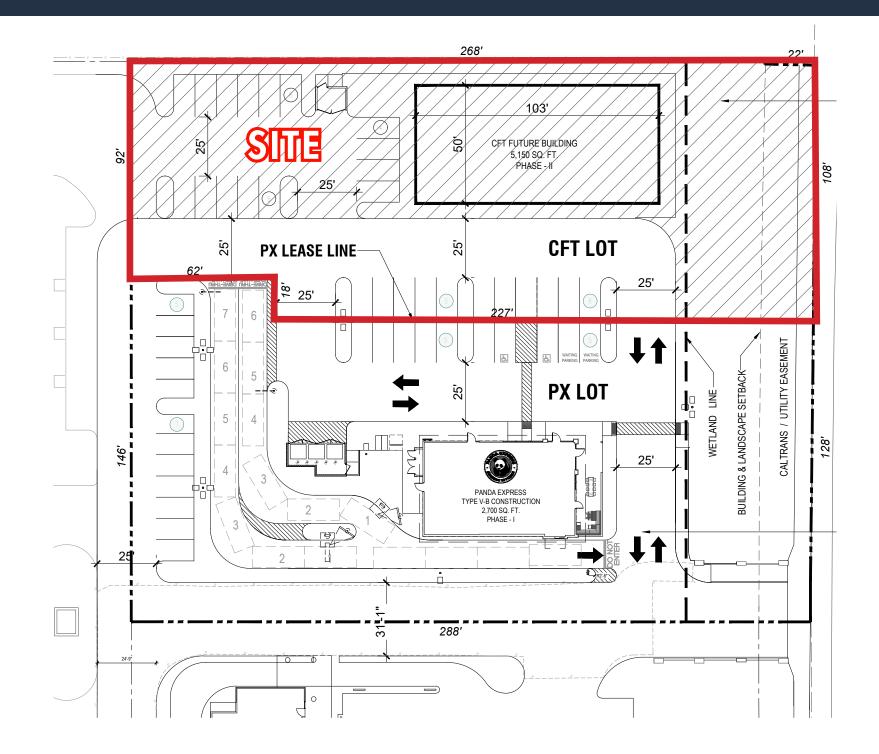

**SITE PLAN** 

### HIGHLIGHTS

- ±5,150 SF Space | Co-tenancy with Panda Express.
- 94 Parking Spaces.
- Adjacent to an Arco/ ampm and a future El Pollo and proposed office development.
- Other tenants in the vicinity are: Walmart, Smart & Final, CVS, Aaron's, Bank of the West, Jiffy Lube, Starbucks, Mountain Mike's Pizza, Popeyes, and Denny's just to name a few.