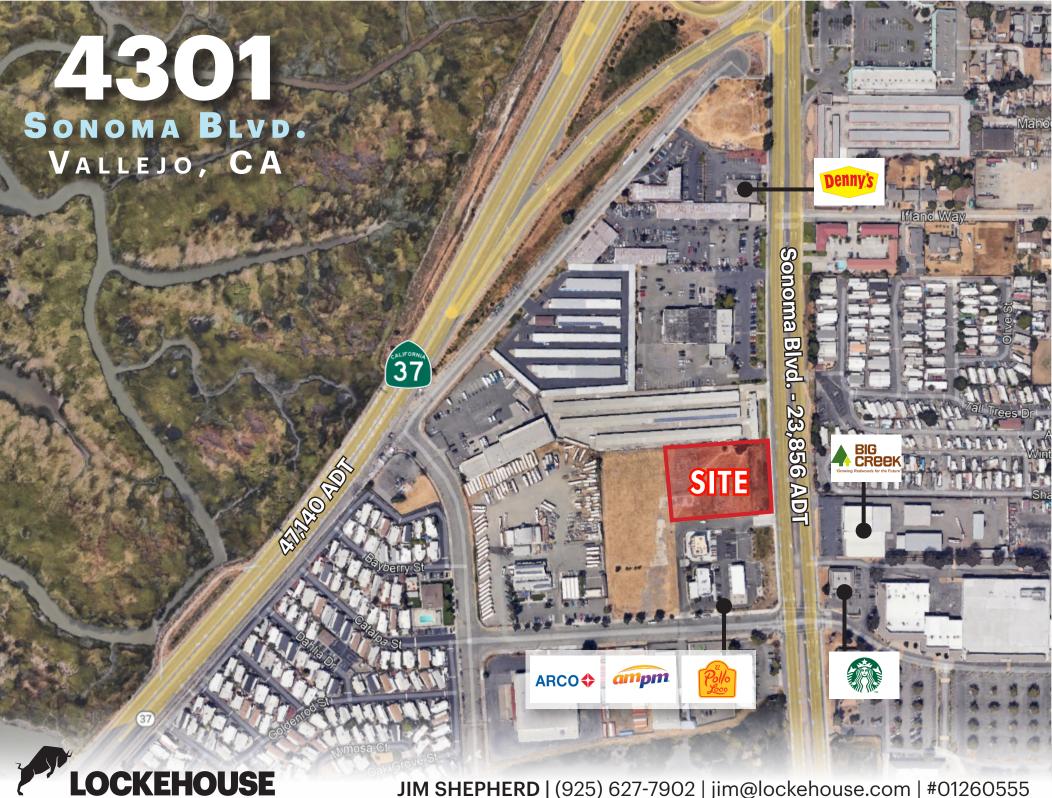

#### SUMMARY

ADDRESS4301 Sonoma Blvd., Vallejo, CA 94589COUNTYSolano CountyAVAILABLE±5,150RENTCall to Inquire

### HIGHLIGHTS

- ±5,150 SF Space | Co-tenancy with Panda Express.
- 94 Parking Spaces.
- Adjacent to an Arco/ ampm and a future El Pollo and proposed office development.
- Other tenants in the vicinity are: Walmart, Smart & Final, CVS, Aaron's, Bank of the West, Jiffy Lube, Starbucks, Mountain Mike's Pizza, Popeyes, and Denny's just to name a few.