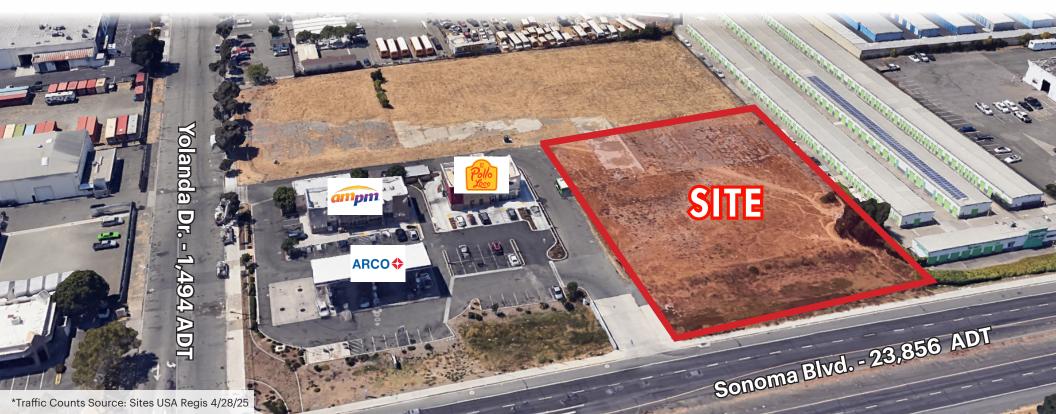

### HIGHLIGHTS

- ±5,150 SF Space | Co-tenancy with Panda Express.
- 94 Parking Spaces.
- Adjacent to an Arco/ ampm and a future El Pollo and proposed office development.
- Other tenants in the vicinity are: Walmart, Smart & Final, CVS, Aaron's, Bank of the West, Jiffy Lube, Starbucks, Mountain Mike's Pizza, Popeyes, and Denny's just to name a few.