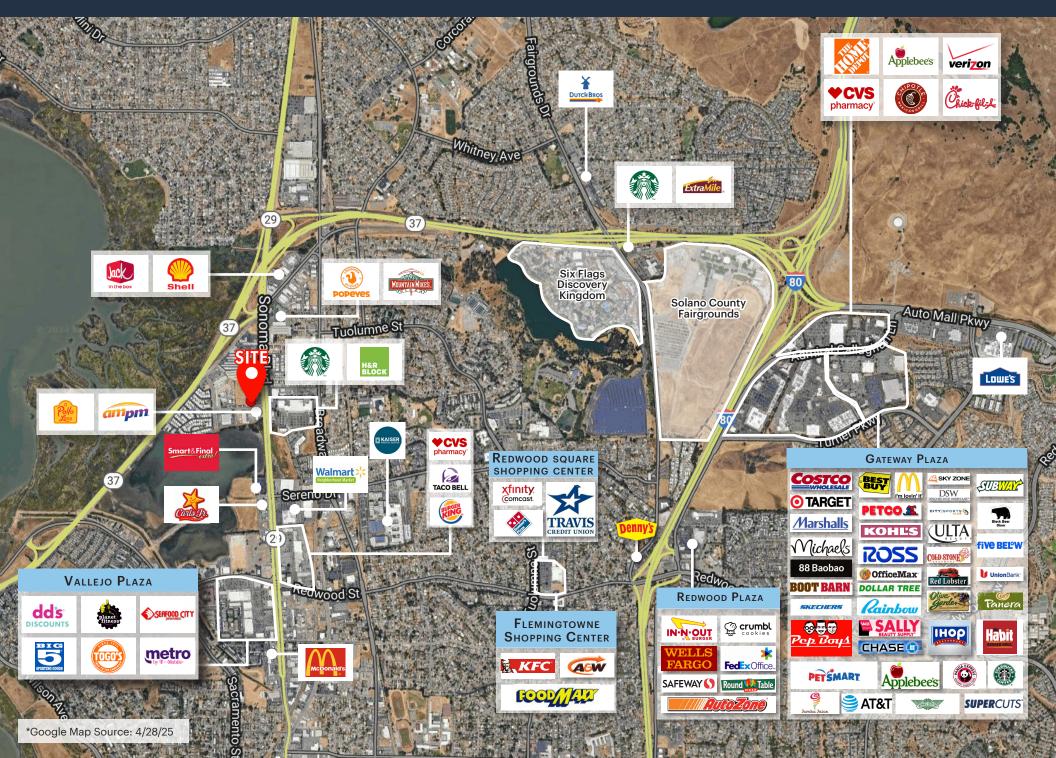

# **MARKET AERIAL**

4 |

### HIGHLIGHTS

- ±5,150 SF Space | Co-tenancy with Panda Express.
- 94 Parking Spaces.
- Adjacent to an Arco/ ampm and a future El Pollo and proposed office development.
- Other tenants in the vicinity are: Walmart, Smart & Final, CVS, Aaron's, Bank of the West, Jiffy Lube, Starbucks, Mountain Mike's Pizza, Popeyes, and Denny's just to name a few.