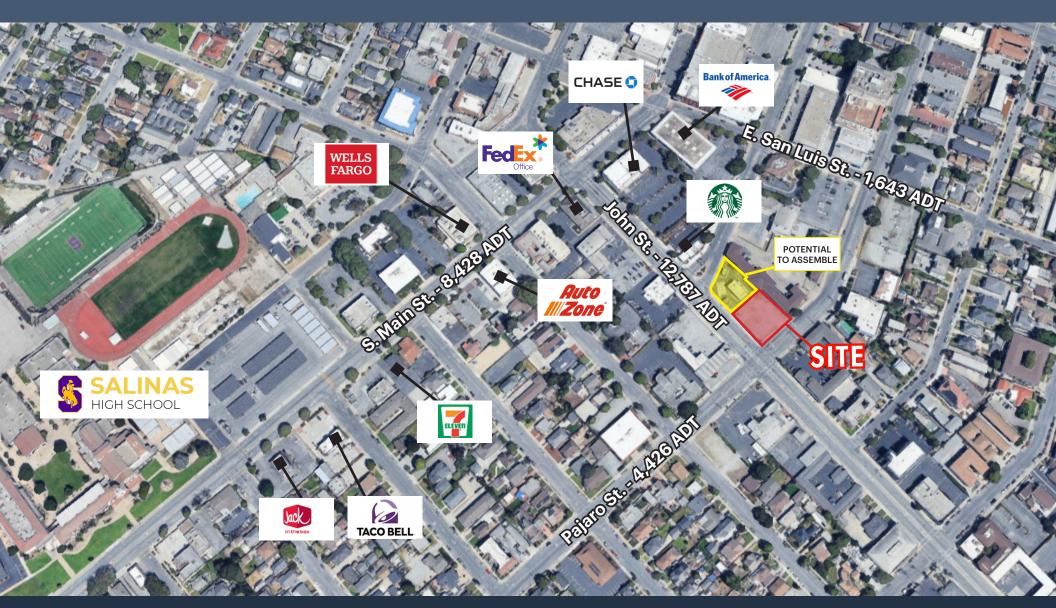

#### STRATEGIC LOCATION

High-visibility site at signalized hard corner, ideal for a variety of commercial uses - QSR with potential drive-through. Ground lease or BTS.

#### LOT SIZE

12,200 SF of versatile land, perfect for retail, QSR, or development. Potential to assemble with adjacent gas station lot for a total of 23,500 SF.

#### HIGH-TRAFFIC AREA

One block from Downtown Salinas. Strong exposure for businesses with consistent vehicle and foot traffic.