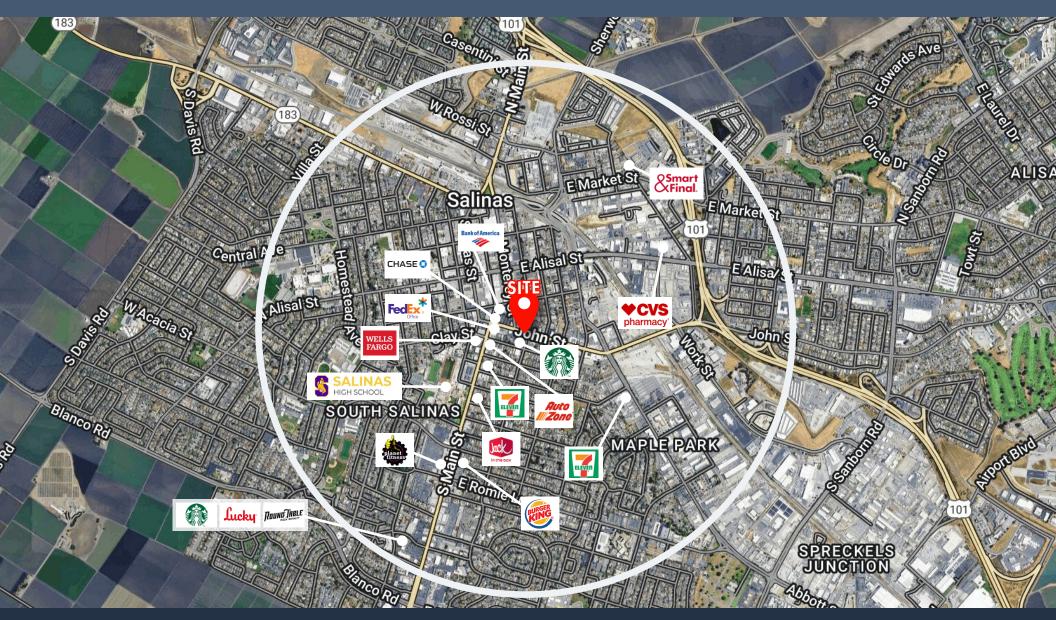

### **1 MILE AERIAL**

KURT GRUNDMAN (415) 640-8779 kurt@lockehouse.com License #01229064

#### EASY ACCESS

Convenient access to I-101, major roads, and retail and business hubs.

#### HIGH-TRAFFIC AREA

One block from Downtown Salinas. Strong exposure for businesses with consistent vehicle and foot traffic.