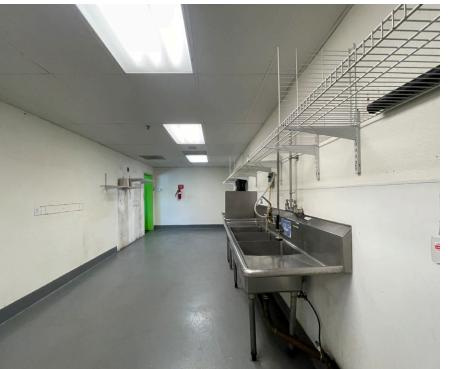

|
| Rent      | Call to Inquire                                                                      |
| Size      | Suite 300, Second-Gen Salon: 2,535 SF<br>Suite 1051, Second-Gen Restaurant: 1,072 SF |

## **H**IGHLIGHTS

- Turn-key, ground floor, second-gen poke restaurant and salon spaces available NOW
- Beautiful, park-like setting that opens to flowing creek
- Across the street from Park Place at Bay Meadows: 142,200 SF office/retail development that is anchored by Whole Foods
- Proximity to major tech headquarter offices including Zynga, Roblox and Breylon
- One block from Kaiser Permanente San Mateo Medical Offices
- Easy accessibility to US-101



#### Space 300 - Second-Gen Salon





#### Space 1051 - Second-Gen Restaurant









FRONT

#### **MARKET AERIAL**





## DEMOGRAPHICS







# PARK PLACE AT SAN MATEO

#### **MEGHAN BASSO**

(925) 488-4143 meghan@lockehouse.com License #01880016

**TATIANA GUZMAN** (925) 783-2480

tatiana@chromatare.com License #02111438





2099 Mt. Diablo Boulevard, Suite 206, Walnut Creek, CA 94596 | 750 N. San Vicente Boulevard, Los Angeles, CA 90069 | 616 E. Cota Street, Santa Barbara, CA 93103 | WWW.**LOCKEHOUSE**.COM