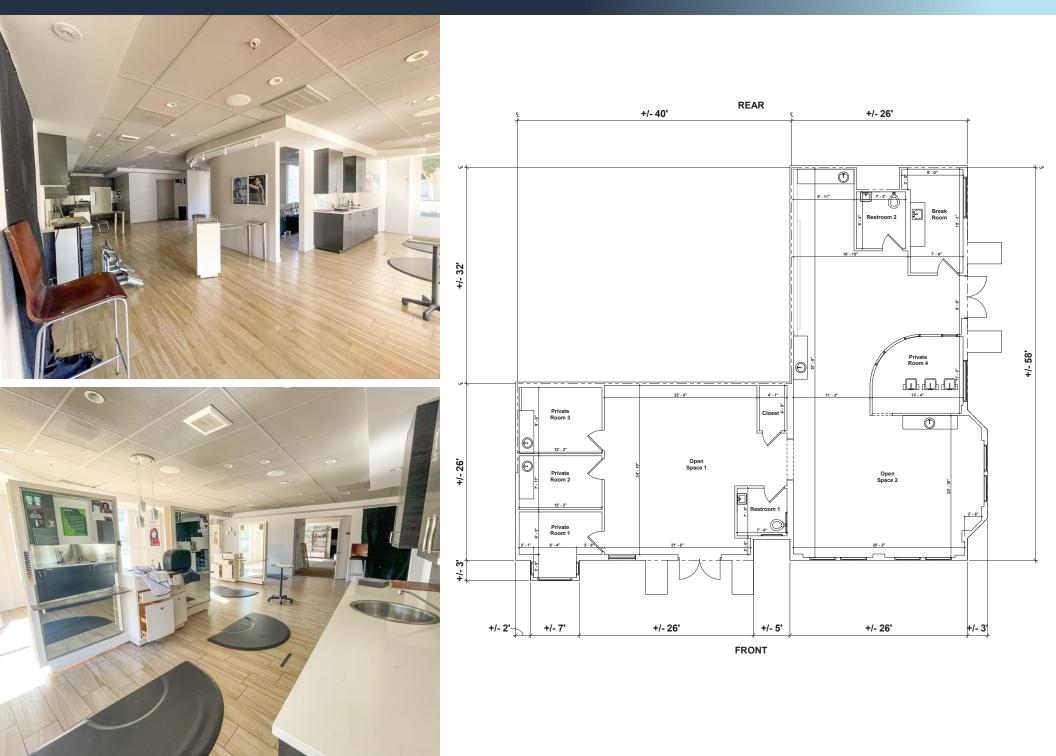

AVAILABLE | Immediately                                                                          |
| Rent      | Call to Inquire                                                                      |
| Size      | Suite 300, Second-Gen Salon: 2,535 SF<br>Suite 1051, Second-Gen Restaurant: 1,072 SF |

## **H**IGHLIGHTS

- Turn-key, ground floor, second-gen poke restaurant and salon spaces available NOW
- Beautiful, park-like setting that opens to flowing creek
- Across the street from Park Place at Bay Meadows: 142,200 SF office/retail development that is anchored by Whole Foods
- Proximity to major tech headquarter offices including Zynga, Roblox and Breylon
- One block from Kaiser Permanente San Mateo Medical Offices
- Easy accessibility to US-101



#### Space 300 - Second-Gen Salon





#### Space 1051 - Second-Gen Restaurant









FRONT

#### **MARKET AERIAL**





## DEMOGRAPHICS







# PARK PLACE AT SAN MATEO

#### **MEGHAN BASSO**

(925) 488-4143 meghan@lockehouse.com License #01880016

**TATIANA GUZMAN** (925) 783-2480

tatiana@chromatare.com License #02111438





2099 Mt. Diablo Boulevard, Suite 206, Walnut Creek, CA 94596 | 750 N. San Vicente Boulevard, Los Angeles, CA 90069 | 616 E. Cota Street, Santa Barbara, CA 93103 | WWW.**LOCKEHOUSE**.COM