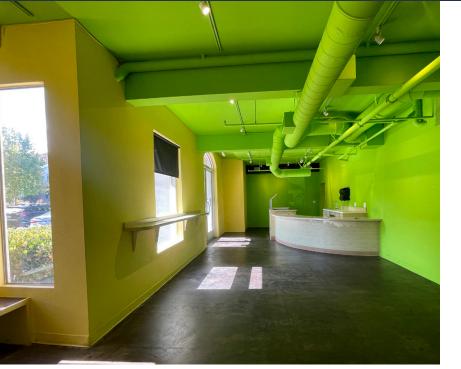

|
| Rent      | Call to Inquire                                                                      |
| Size      | Suite 300, Second-Gen Salon: 2,535 SF<br>Suite 1051, Second-Gen Restaurant: 1,072 SF |

## **H**IGHLIGHTS

- Turn-key, ground floor, second-gen poke restaurant and salon spaces available NOW
- Beautiful, park-like setting that opens to flowing creek
- Across the street from Park Place at Bay Meadows: 142,200 SF office/retail development that is anchored by Whole Foods
- Proximity to major tech headquarter offices including Zynga, Roblox and Breylon
- One block from Kaiser Permanente San Mateo Medical Offices
- Easy accessibility to US-101



#### Space 300 - Second-Gen Salon





#### Space 1051 - Second-Gen Restaurant









FRONT

#### **MARKET AERIAL**





## DEMOGRAPHICS







# PARK PLACE AT SAN MATEO

#### **MEGHAN BASSO**

(925) 488-4143 meghan@lockehouse.com License #01880016

**TATIANA GUZMAN** (925) 783-2480

tatiana@chromatare.com License #02111438





2099 Mt. Diablo Boulevard, Suite 206, Walnut Creek, CA 94596 | 750 N. San Vicente Boulevard, Los Angeles, CA 90069 | 616 E. Cota Street, Santa Barbara, CA 93103 | WWW.**LOCKEHOUSE**.COM