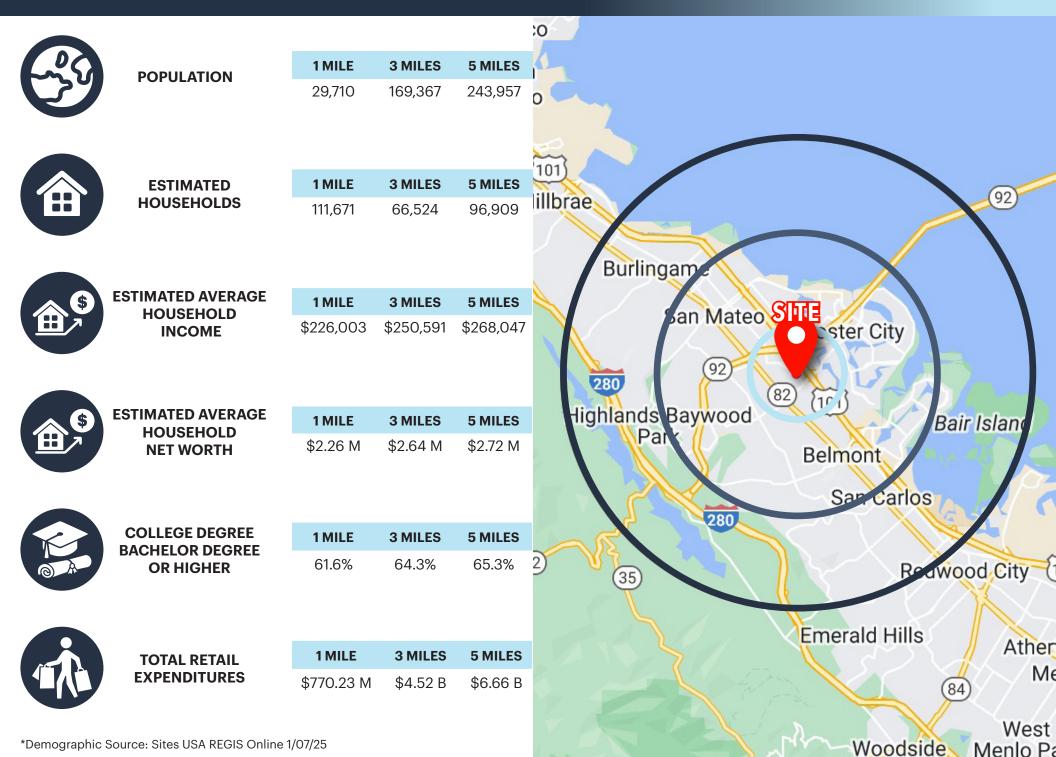

t      | Call to Inquire                                                                      |
| Size      | Suite 300, Second-Gen Salon: 2,535 SF<br>Suite 1051, Second-Gen Restaurant: 1,072 SF |

## **H**IGHLIGHTS

- Turn-key, ground floor, second-gen poke restaurant and salon spaces available NOW
- Beautiful, park-like setting that opens to flowing creek
- Across the street from Park Place at Bay Meadows: 142,200 SF office/retail development that is anchored by Whole Foods
- Proximity to major tech headquarter offices including Zynga, Roblox and Breylon
- One block from Kaiser Permanente San Mateo Medical Offices
- Easy accessibility to US-101



#### Space 300 - Second-Gen Salon





#### Space 1051 - Second-Gen Restaurant









FRONT

#### **MARKET AERIAL**





## DEMOGRAPHICS







# PARK PLACE AT SAN MATEO

#### **MEGHAN BASSO**

(925) 488-4143 meghan@lockehouse.com License #01880016

**TATIANA GUZMAN** (925) 783-2480

tatiana@chromatare.com License #02111438





2099 Mt. Diablo Boulevard, Suite 206, Walnut Creek, CA 94596 | 750 N. San Vicente Boulevard, Los Angeles, CA 90069 | 616 E. Cota Street, Santa Barbara, CA 93103 | WWW.**LOCKEHOUSE**.COM