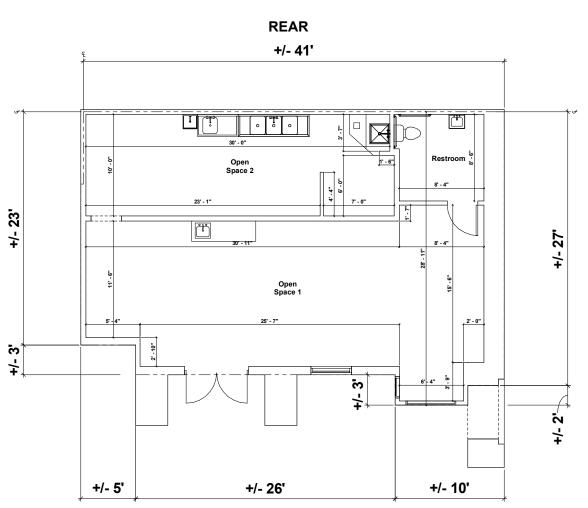

## SUMMARY

| Address   | 1001-1101 Park Place, San Mateo, CA 94403                                            |
|-----------|--------------------------------------------------------------------------------------|
| COUNTY    | San Mateo County                                                                     |
| AVAILABLE | Immediately                                                                          |
| Rent      | Call to Inquire                                                                      |
| Size      | Suite 300, Second-Gen Salon: 2,535 SF<br>Suite 1051, Second-Gen Restaurant: 1,072 SF |

#### Space 300 - Second-Gen Salon

#### Space 1051 - Second-Gen Restaurant

FRONT