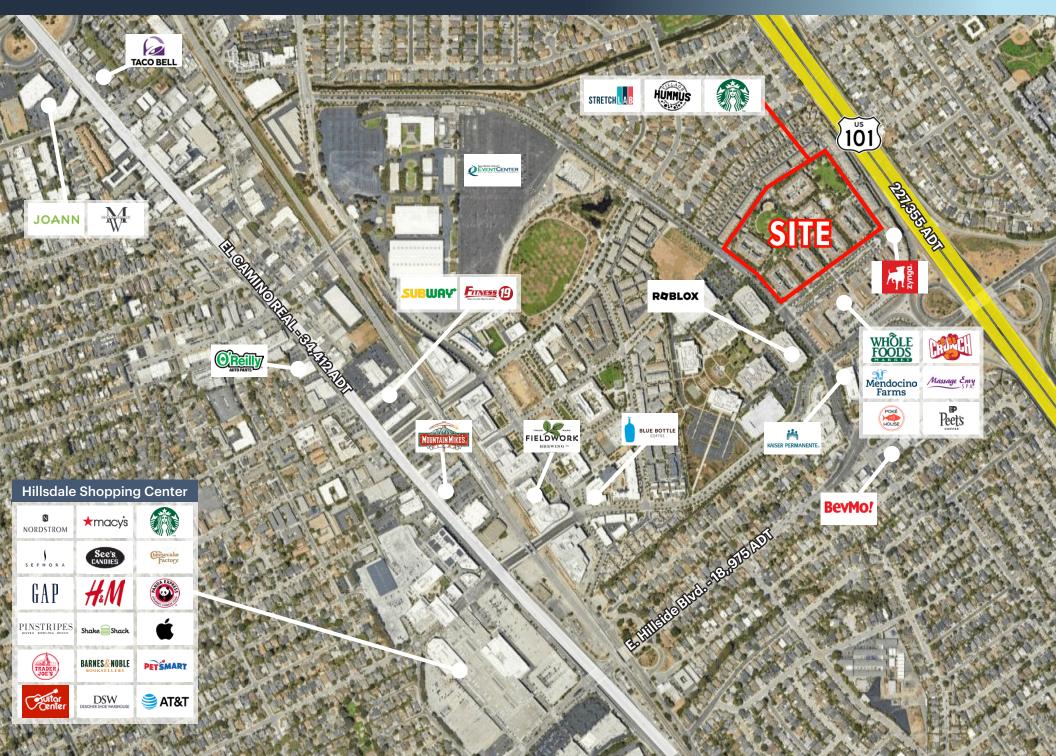

## **H**IGHLIGHTS

- Turn-key, ground floor, second-gen poke restaurant and salon spaces available NOW
- Beautiful, park-like setting that opens to flowing creek
- Across the street from Park Place at Bay Meadows: 142,200 SF office/retail development that is anchored by Whole Foods
- Proximity to major tech headquarter offices including Zynga, Roblox and Breylon
- One block from Kaiser Permanente San Mateo Medical Offices
- Easy accessibility to US-101

#### **MARKET AERIAL**