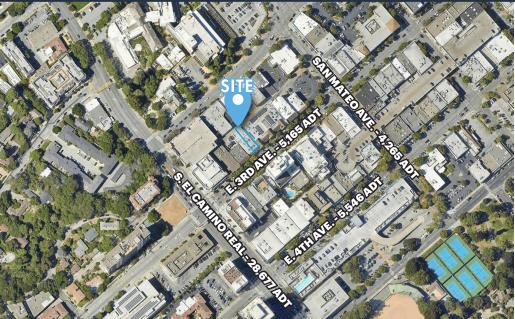

RETAIL SPACE FOR LEASE - 43 E. 3rd Ave., San Mateo, CA



### **JENNIFER HIBBITTS**

(415) 272-2162 jennifer@lockehouse.com License #01418027

### **KURT GRUNDMAN**

(650) 548-2673 Kurt@lockehouse.com License #01229064

## **PROPERTY INFORMATION**







#### **ABOUT SAN MATEO**

San Mateo is a dynamic downtown with significant new office, residential, and retail being added throughout the market. Downtown San Mateo is a highly walkable neighborhood in the heart of the Peninsula with strong office density, new arrivals mingle with locals, and art and color dot the streets. Downtown San Mateo is located at the center of the Peninsula, located midway between San Francisco and Palo Alto.

### **LOCATION DESCRIPTION**

Located in downtown San Mateo, this space is conveniently located 1/2 block from El Camino Real and adjacent to Sweet Green, BodyRok, Equinox, and Draper University. Neighboring the property is the Main Street Parking Garage providing ample parking stalls and easy access to downtown San Mateo.

#### **PROPERTY PROFILE**