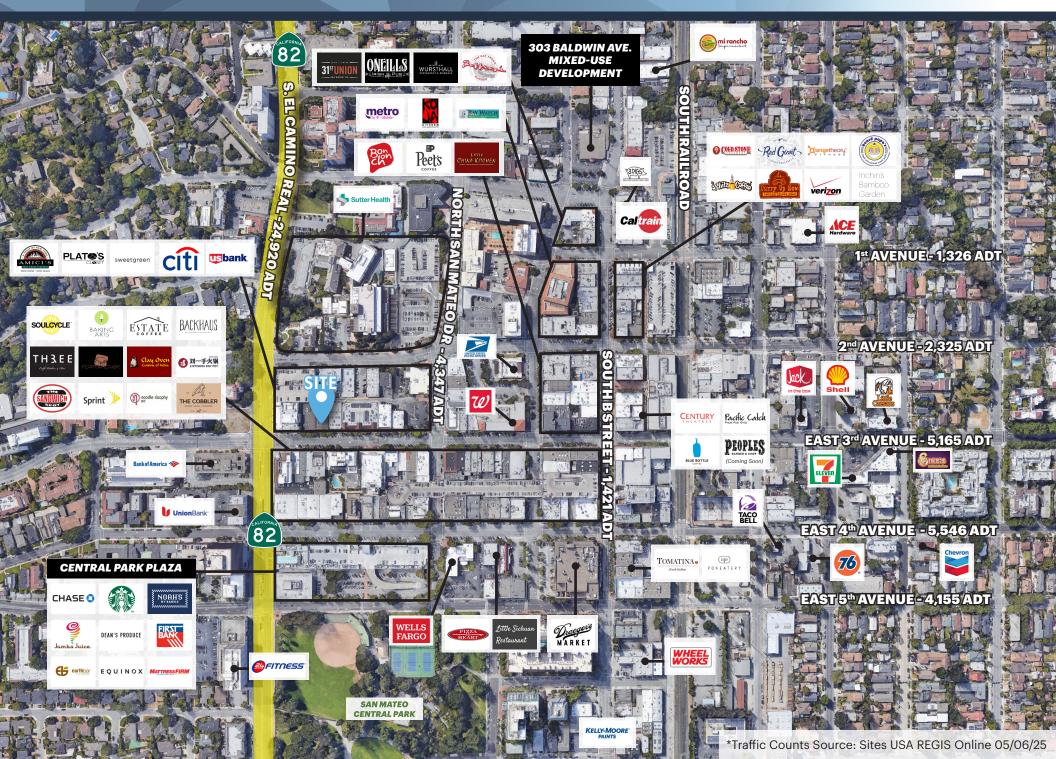

EO**

San Mateo is a dynamic downtown with significant new office, residential, and retail being added throughout the market. Downtown San Mateo is a highly walkable neighborhood in the heart of the Peninsula with strong office density, new arrivals mingle with locals, and art and color dot the streets. Downtown San Mateo is located at the center of the Peninsula, located midway between San Francisco and Palo Alto.

### **LOCATION DESCRIPTION**

Located in downtown San Mateo, this space is conveniently located 1/2 block from El Camino Real and adjacent to Sweet Green, BodyRok, Equinox, and Draper University. Neighboring the property is the Main Street Parking Garage providing ample parking stalls and easy access to downtown San Mateo.

#### **PROPERTY PROFILE**





# **MARKET AERIAL**





## **DEMOGRAPHICS**





### **POPULATION**

| 1 MILE | 3 MILES | 5 MILES |
|--------|---------|---------|
| 33,192 | 132,849 | 234,750 |



**ESTIMATED HOUSEHOLDS** 

| 1 MILE | 3 MILES | 5 MILES |
|--------|---------|---------|
| 13,184 | 52,550  | 92,121  |



**ESTIMATED AVERAGE HOUSEHOLD INCOME** 

| 1 MILE    | 3 MILES   | 5 MILES   |
|-----------|-----------|-----------|
| \$223,593 | \$254,718 | \$261,283 |



**ESTIMATED AVERAGE HOUSEHOLD NET WORTH** 

| 1 MILE   | 3 MILES  | 5 MILES  |
|----------|----------|----------|
| \$2.36 M | \$2.53 M | \$2.66 M |



**COLLEGE DEGREE BACHELOR DEGREE OR HIGHER** 

| 1 MILE | 3 MILES | 5 MILES |
|--------|---------|---------|
| 57.4%  | 61.7%   | 64.3%   |



**TOTAL RETAIL EXPENDITURES** 

| 1 MILE     | 3 MILES | 5 MILES  |
|------------