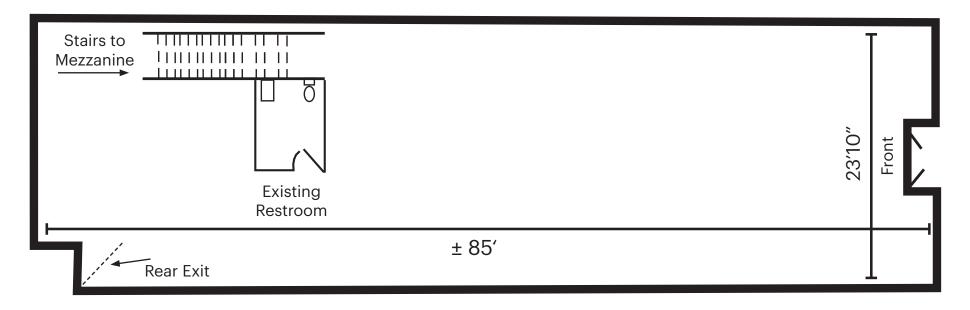

#### **ABOUT SAN MATEO**

San Mateo is a dynamic downtown with significant new office, residential, and retail being added throughout the market. Downtown San Mateo is a highly walkable neighborhood in the heart of the Peninsula with strong office density, new arrivals mingle with locals, and art and color dot the streets. Downtown San Mateo is located at the center of the Peninsula, located midway between San Francisco and Palo Alto.

### **LOCATION DESCRIPTION**

Located in downtown San Mateo, this space is conveniently located 1/2 block from El Camino Real and adjacent to Sweet Green, BodyRok, Equinox, and Draper University. Neighboring the property is the Main Street Parking Garage providing ample parking stalls and easy access to downtown San Mateo.

#### **PROPERTY PROFILE**





# **MARKET AERIAL**





## **DEMOGRAPHICS**





### **POPULATION**

| 1 MILE | 3 MILES | 5 MILES |
|--------|---------|---------|
| 33,192 | 132,849 | 234,750 |



**ESTIMATED HOUSEHOLDS** 

| 1 MILE | 3 MILES | 5 MILES |
|--------|---------|---------|
| 13,184 | 52,550  | 92,121  |



**ESTIMATED AVERAGE HOUSEHOLD INCOME** 

| 1 MILE    | 3 MILES   | 5 MILES   |
|-----------|-----------|-----------|
| \$223,593 | \$254,718 | \$261,283 |



**ESTIMATED AVERAGE HOUSEHOLD NET WORTH** 

| 1 MILE   | 3 MILES  | 5 MILES  |
|----------|----------|----------|
| \$2.36 M | \$2.53 M | \$2.66 M |



**COLLEGE DEGREE BACHELOR DEGREE OR HIGHER** 

| 1 MILE | 3 MILES | 5 MILES |
|--------|---------|---------|
| 57.4%  | 61.7%   | 64.3%   |



**TOTAL RETAIL EXPENDITURES** 

| 1 MILE     | 3 MILES