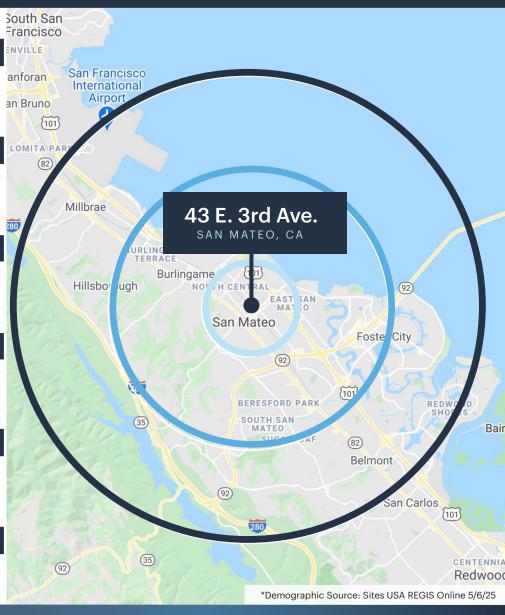

## **DEMOGRAPHICS**

### **POPULATION**

| 1 MILE | 3 MILES | 5 MILES |
|--------|---------|---------|
| 33,192 | 132,849 | 234,750 |

**ESTIMATED HOUSEHOLDS** 

| 1 MILE | 3 MILES | 5 MILES |
|--------|---------|---------|
| 13,184 | 52,550  | 92,121  |

**ESTIMATED AVERAGE HOUSEHOLD INCOME** 

| 1 MILE    | 3 MILES   | 5 MILES   |
|-----------|-----------|-----------|
| \$223,593 | \$254,718 | \$261,283 |

**ESTIMATED AVERAGE HOUSEHOLD NET WORTH** 

| 1 MILE   | 3 MILES  | 5 MILES  |
|----------|----------|----------|
| \$2.36 M | \$2.53 M | \$2.66 M |

**COLLEGE DEGREE BACHELOR DEGREE OR HIGHER** 

| 1 MILE | 3 MILES | 5 MILES |
|--------|---------|---------|
| 57.4%  | 61.7%   | 64.3%   |

**TOTAL RETAIL EXPENDITURES** 

| 1 MILE     | 3 MILES | 5 MILES  |
|------------|---------|----------|
| \$831.19 M | \$3.5 B | \$6.27 B |