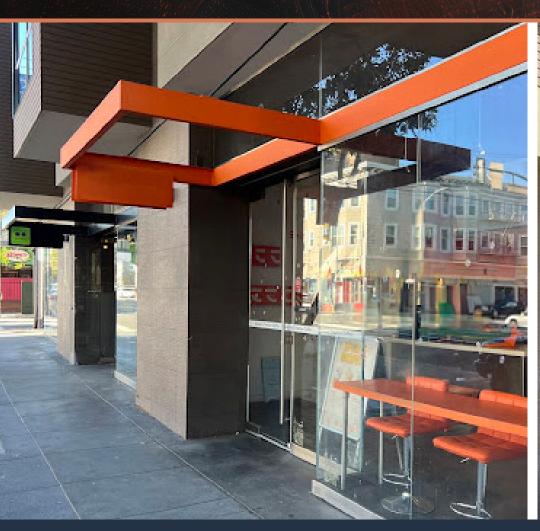

## 790 VALENCIA STREET

±717 SF | Seeking Coffee Shop For Turnkey Space

**JENNIFER HIBBITTS** | 415-272-2162 jennifer@lockehouse.com | 01418027

790 Valencia Street is situated in the Mission District of San Francisco, a vibrant neighborhood known for its rich cultural heritage, diverse community, and dynamic street life. Valencia Street itself is a major thoroughfare that runs through the heart of the Mission District, stretching from Market Street to Cesar Chavez Street. This prime location places 790 Valencia within easy reach of other popular neighborhoods such as the Castro, Noe Valley, and Potrero Hill.

- Located between 18th and 19th Streets, the best block of Valencia Street This stretch is one of the
  most desirable in the Mission, known for heavy foot traffic, eclectic businesses, and a strong sense
  of community.
- Great co-tenancy with popular names like Souvla, Tacolicious, El Burger, Fort Point Beer Co., and more making it a high-visibility, high-traffic destination ideal for retail or dining.
- Turnkey opportunity All existing FF&E (furniture, fixtures & equipment) available for a new operator = Quick move in and minimal setup costs. Inquire with broker for details.