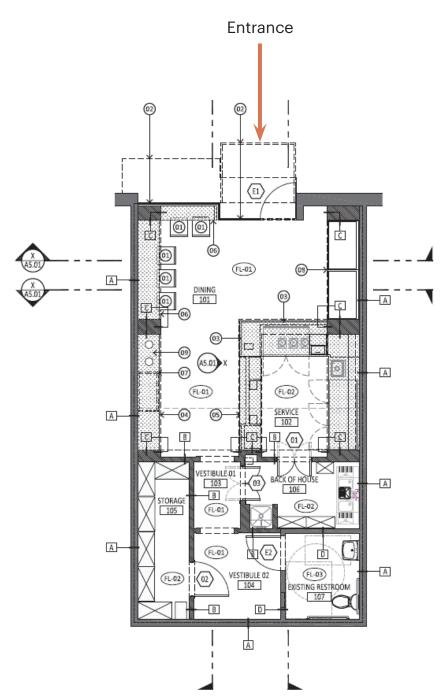

## 790 VALENCIA STREET

±717 SF | Seeking Coffee Shop For Turnkey Space

**JENNIFER HIBBITTS** | 415-272-2162 jennifer@lockehouse.com | 01418027

790 Valencia Street is situated in the Mission District of San Francisco, a vibrant neighborhood known for its rich cultural heritage, diverse community, and dynamic street life. Valencia Street itself is a major thoroughfare that runs through the heart of the Mission District, stretching from Market Street to Cesar Chavez Street. This prime location places 790 Valencia within easy reach of other popular neighborhoods such as the Castro, Noe Valley, and Potrero Hill.