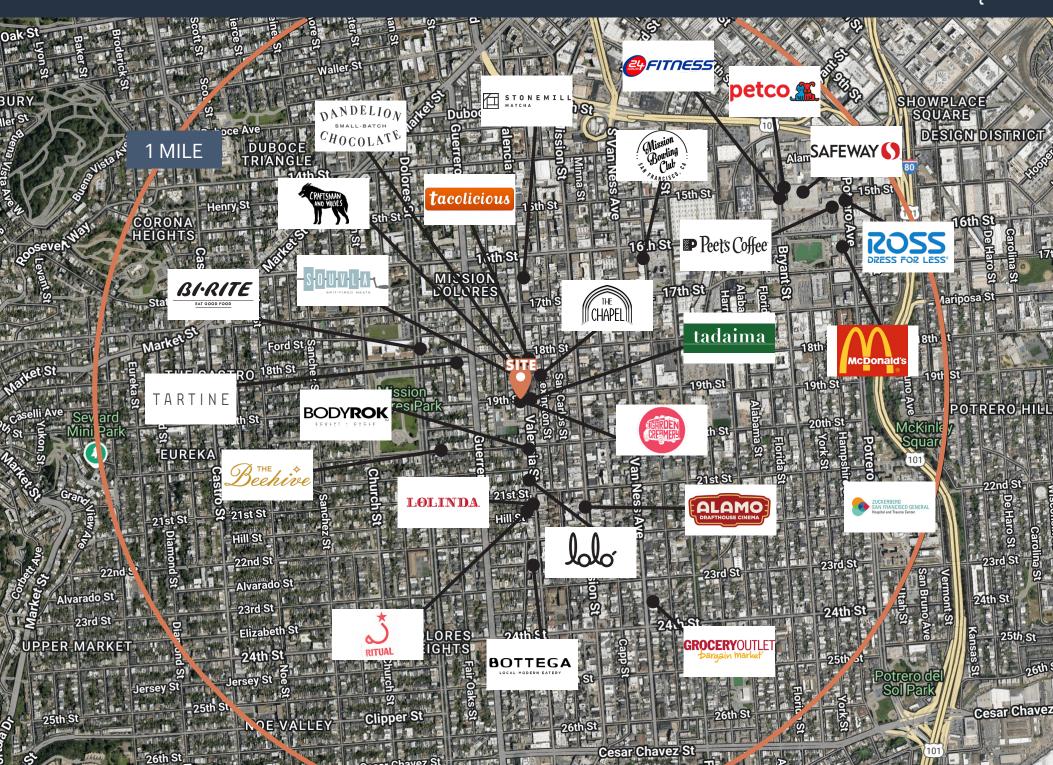

rom Market Street to Cesar Chavez Street. This prime location places 790 Valencia within easy reach of other popular neighborhoods such as the Castro, Noe Valley, and Potrero Hill.



- Located between 18th and 19th Streets, the best block of Valencia Street This stretch is one of the
  most desirable in the Mission, known for heavy foot traffic, eclectic businesses, and a strong sense
  of community.
- Great co-tenancy with popular names like Souvla, Tacolicious, El Burger, Fort Point Beer Co., and more making it a high-visibility, high-traffic destination ideal for retail or dining.
- Turnkey opportunity All existing FF&E (furniture, fixtures & equipment) available for a new operator = Quick move in and minimal setup costs. Inquire with broker for details.







## **MARKET AERIAL**





## VALENCIA STREET

















**POPULATION** 

| 1 MILE | 3 MILES | 5 MILES |
|--------|---------|---------|
| 91,855 | 588,510 | 861,610 |



**ESTIMATED HOUSEHOLDS** 

| 1 MILE | 3 MILES | 5 MILES |
|--------|---------|---------|
| 41,753 | 268,927 | 367,089 |



**ESTIMATED AVERAGE HOUSEHOLD INCOME** 

| 1 MILE    | 3 MILES   | 5 MILES   |
|-----------|-----------|-----------|
| \$242,111 | \$227,262 | \$219,565 |



**ESTIMATED AVERAGE HOUSEHOLD NET WORTH** 

| 1 MILE  | 3 MILES  | 5 MILES  |
|---------|----------|----------|
| \$1.8 M | \$1.88 M | \$1.94 M |



**COLLEGE DEGREE BACHELOR DEGREE OR HIGHER** 

| 1 MILE | 3 MILES | 5 MILES |
|--------|---------|---------|
| 65.6%  | 63.7%   | 59.9%   |



**TOTAL RETAIL EXPENDITURES** 

| 1 MILE | 3 MILES   | 5 MILES   |
|--------