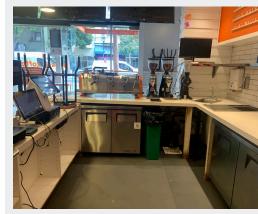

- Located between 18th and 19th Streets, the best block of Valencia Street This stretch is one of the
  most desirable in the Mission, known for heavy foot traffic, eclectic businesses, and a strong sense
  of community.
- Great co-tenancy with popular names like Souvla, Tacolicious, El Burger, Fort Point Beer Co., and more making it a high-visibility, high-traffic destination ideal for retail or dining.
- Turnkey opportunity All existing FF&E (furniture, fixtures & equipment) available for a new operator = Quick move in and minimal setup costs. Inquire with broker for details.