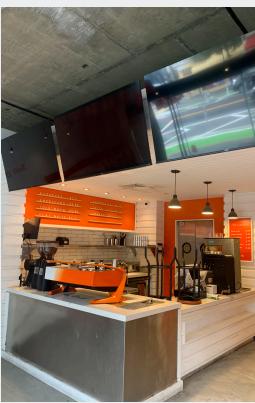

- Located between 18th and 19th Streets, the best block of Valencia Street This stretch is one of the
  most desirable in the Mission, known for heavy foot traffic, eclectic businesses, and a strong sense
  of community.
- Great co-tenancy with popular names like Souvla, Tacolicious, El Burger, Fort Point Beer Co., and more making it a high-visibility, high-traffic destination ideal for retail or dining.
- Turnkey opportunity All existing FF&E (furniture, fixtures & equipment) available for a new operator = Quick move in and minimal setup costs. Inquire with broker for details.