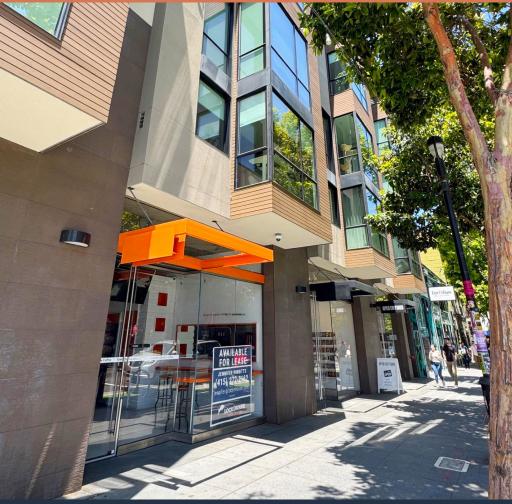

## 790 VALENCIA STREET

±717 SF | Seeking Coffee Shop For Turnkey Space

**JENNIFER HIBBITTS** | 415-272-2162 jennifer@lockehouse.com | 01418027

790 Valencia Street is situated in the Mission District of San Francisco, a vibrant neighborhood known for its rich cultural heritage, diverse community, and dynamic street life. Valencia Street itself is a major thoroughfare that runs through the heart of the Mission District, stretching from Market Street to Cesar Chavez Street. This prime location places 790 Valencia within easy reach of other popular neighborhoods such as the Castro, Noe Valley, and Potrero Hill.

- Located between 18th and 19th Streets, the best block of Valencia Street This stretch is one of the
  most desirable in the Mission, known for heavy foot traffic, eclectic businesses, and a strong sense
  of community.
- Great co-tenancy with popular names like Souvla, Tacolicious, El Burger, Fort Point Beer Co., and more making it a high-visibility, high-traffic destination ideal for retail or dining.
- Turnkey opportunity All existing FF&E (furniture, fixtures & equipment) available for a new operator = Quick move in and minimal setup costs. Inquire with broker for details.