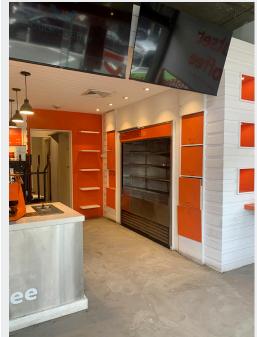

- Located between 18th and 19th Streets, the best block of Valencia Street This stretch is one of the
  most desirable in the Mission, known for heavy foot traffic, eclectic businesses, and a strong sense
  of community.
- Great co-tenancy with popular names like Souvla, Tacolicious, El Burger, Fort Point Beer Co., and more making it a high-visibility, high-traffic destination ideal for retail or dining.
- Turnkey opportunity All existing FF&E (furniture, fixtures & equipment) available for a new operator = Quick move in and minimal setup costs. Inquire with broker for details.