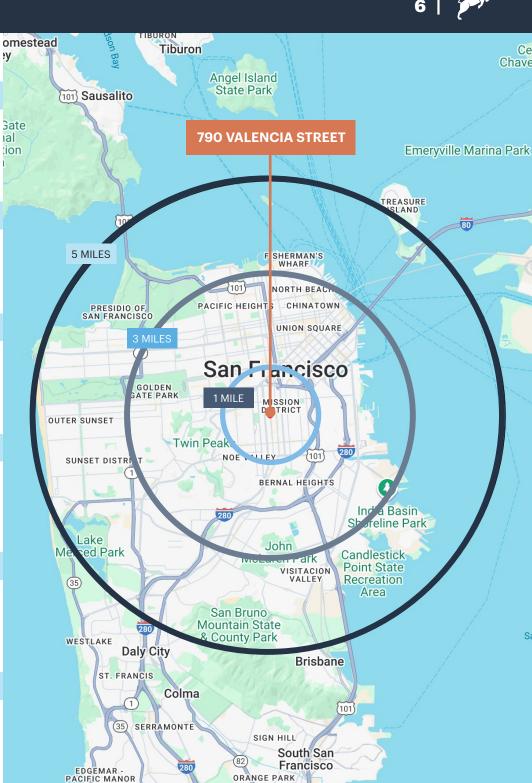

## VALENCIA STREET

**POPULATION** 

| 1 MILE | 3 MILES | 5 MILES |
|--------|---------|---------|
| 91,855 | 588,510 | 861,610 |

**ESTIMATED HOUSEHOLDS** 

| 1 MILE | 3 MILES | 5 MILES |
|--------|---------|---------|
| 41,753 | 268,927 | 367,089 |

**ESTIMATED AVERAGE HOUSEHOLD INCOME** 

| 1 MILE    | 3 MILES   | 5 MILES   |
|-----------|-----------|-----------|
| \$242,111 | \$227,262 | \$219,565 |

**ESTIMATED AVERAGE HOUSEHOLD NET WORTH** 

| 1 MILE  | 3 MILES  | 5 MILES  |
|---------|----------|----------|
| \$1.8 M | \$1.88 M | \$1.94 M |

**COLLEGE DEGREE BACHELOR DEGREE OR HIGHER** 

| 1 MILE | 3 MILES | 5 MILES |
|--------|---------|---------|
| 65.6%  | 63.7%   | 59.9%   |

**TOTAL RETAIL EXPENDITURES** 

| 1 MILE | 3 MILES   | 5 MILES   |
|--------|-----------|-----------|
| \$6 B  | \$37.32 B | \$51.19 B |

\*Demographic Source: Site USA Regis 6/09/25