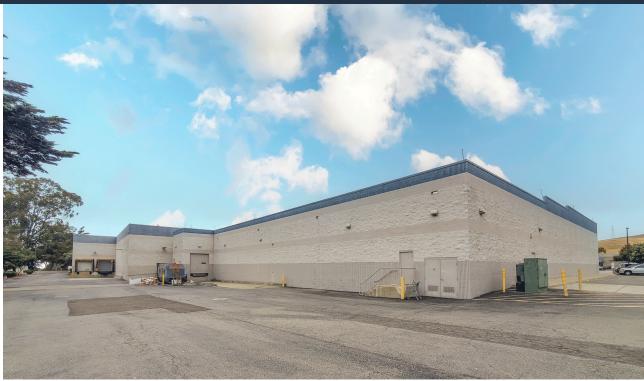

#### PROPERTY DESCRIPTION

Former Rite Aid located in Morro Bay's primary shopping center. The ±23,642 SF building features multiple signage opportunities, ample parking, dock-high loading, and a rare junior anchor opportunity in market.

# PROPERTY PHOTOS