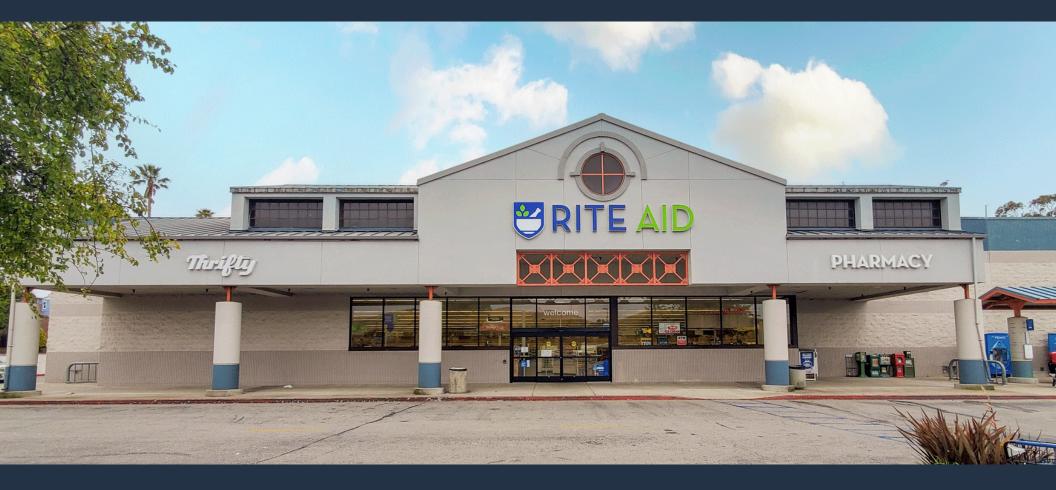

#### PROPERTY DESCRIPTION

Former Rite Aid located in Morro Bay's primary shopping center. The ±23,642 SF building features multiple signage opportunities, ample parking, dock-high loading, and a rare junior anchor opportunity in market.

# PROPERTY PHOTOS