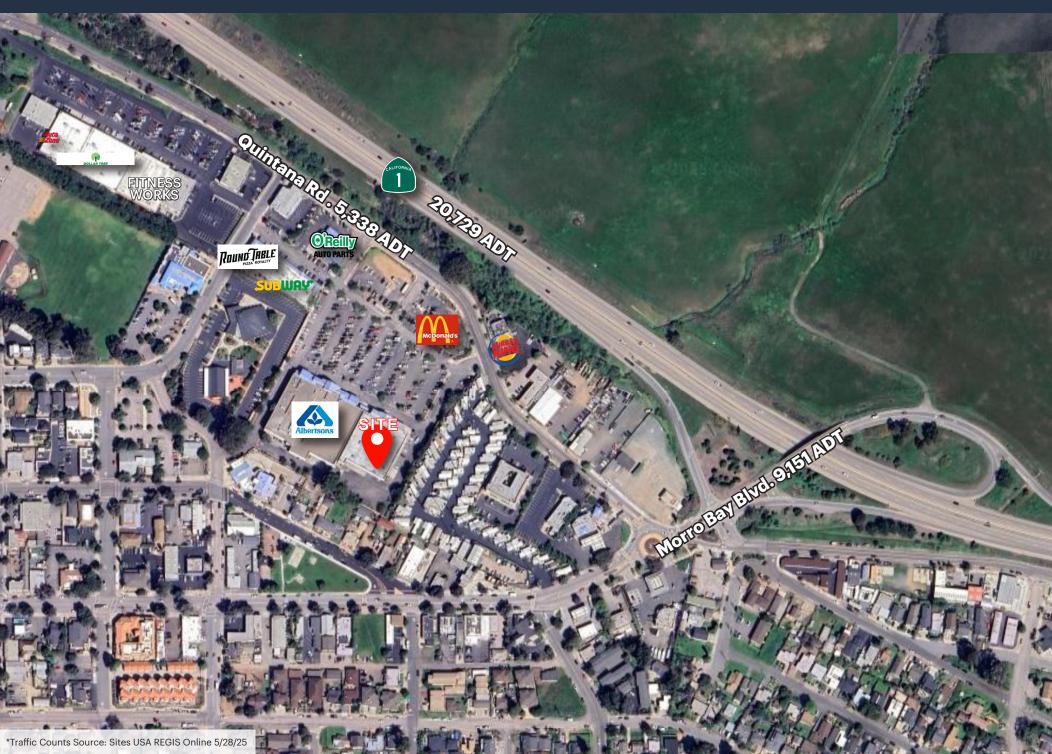

#### **LOCATION DESCRIPTION**

Located within Cypress Plaza, the primary retail hub of Morro Bay and anchored by Albertsons, this property enjoys exceptional visibility and accessibility just off Highway 1. Surrounded by a stable, predominantly residential community, the site also benefits from Morro Bay's status as a popular tourist destination within San Luis Obispo County and beyond, driving consistent foot traffic year-round. Its strategic location makes it ideal for both local-serving and visitor-oriented businesses.

#### **PROPERTY PROFILE**

| PROPERTY<br>HIGHLIGHTS | • | Junior Anchor  Dominant daily needs retail hub for Morro Bay  Ample on site parking  Anchor box opportunity with potential to demise |            |
|------------------------|---|--------------------------------------------------------------------------------------------------------------------------------------|------------|
| TRAFFIC COUNTS         |   | Morro Bay Blvd.                                                                                                                      | 9,151 ADT  |
|                        |   | Quintana Rd.                                                                                                                         | 5,338 ADT  |
|                        |   | CA-1                                                                                                                                 | 20,729 ADT |
| SIZE                   |   | ±23,642 SF                                                                                                                           |            |
| ASKING<br>RENT         |   | Contact Leasing Agents                                                                                                               |            |