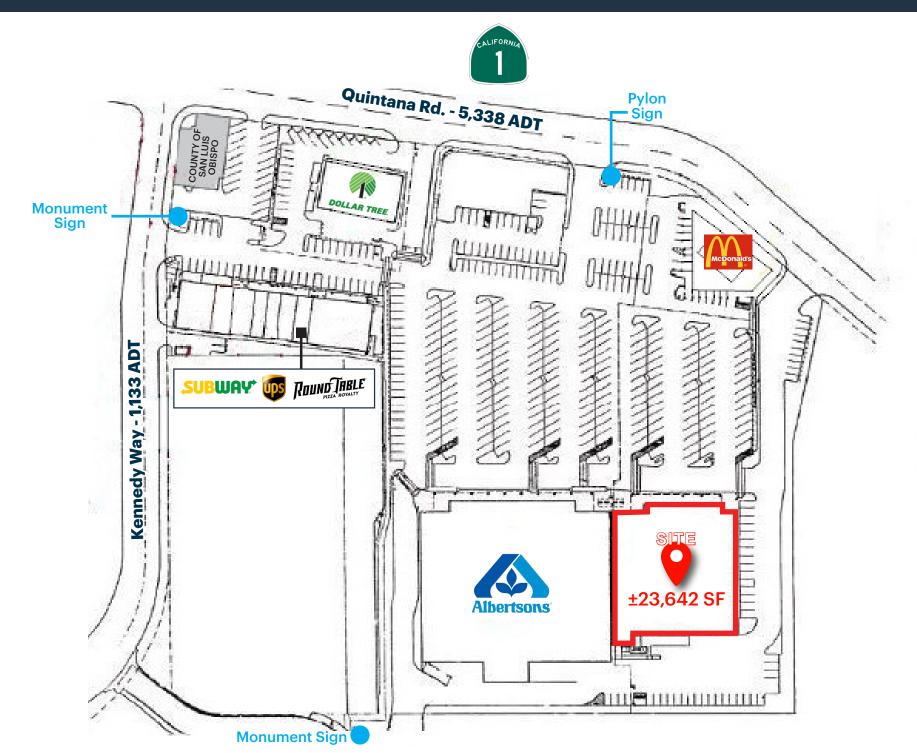

# FOR LEASE | ±23,642 SF 740 QUINTANA ROAD, MORRO BAY, CA

#### PROPERTY DESCRIPTION

Former Rite Aid located in Morro Bay's primary shopping center. The ±23,642 SF building features multiple signage opportunities, ample parking, dock-high loading, and a rare junior anchor opportunity in market.

#### **PROPERTY PROFILE**

| PROPERTY<br>HIGHLIGHTS | • | Junior Anchor  Dominant daily needs retail hub for Morro Bay  Ample on site parking  Anchor box opportunity with potential to demise |            |
|------------------------|---|--------------------------------------------------------------------------------------------------------------------------------------|------------|
| TRAFFIC COUNTS         |   | Morro Bay Blvd.                                                                                                                      | 9,151 ADT  |
|                        |   | Quintana Rd.                                                                                                                         | 5,338 ADT  |
|                        |   | CA-1                                                                                                                                 | 20,729 ADT |
| SIZE                   |   | ±23,642 SF                                                                                                                           |            |
| ASKING<br>RENT         |   | Contact Leasing Agents                                                                                                               |            |