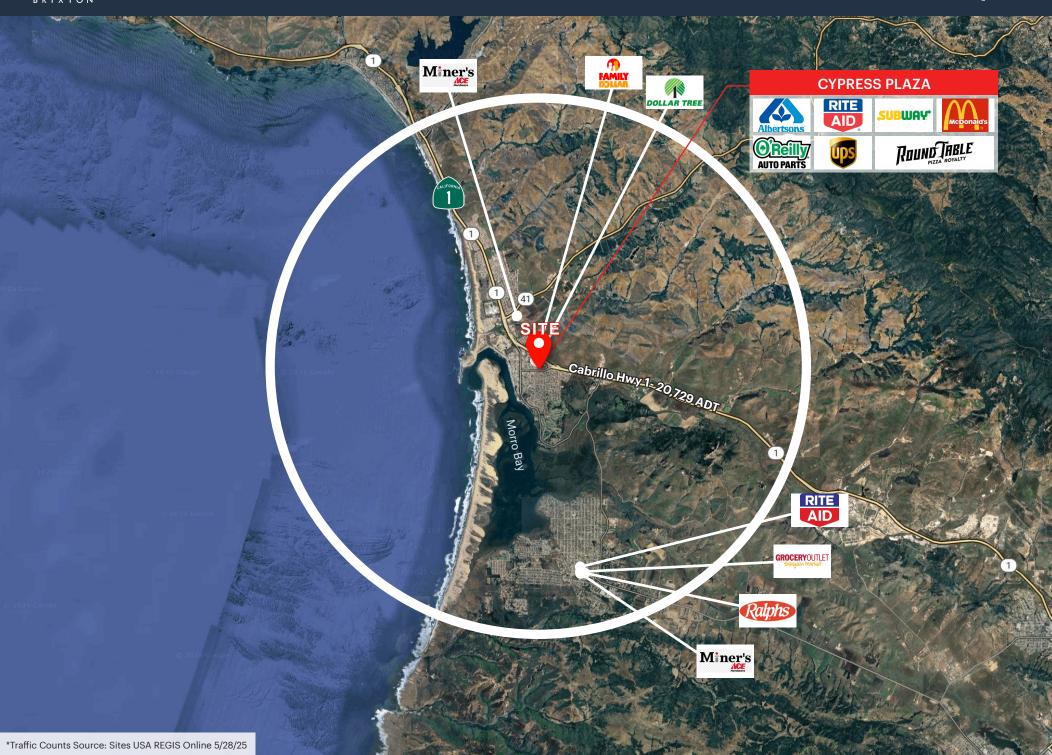

#### **LOCATION DESCRIPTION**

Located within Cypress Plaza, the primary retail hub of Morro Bay and anchored by Albertsons, this property enjoys exceptional visibility and accessibility just off Highway 1. Surrounded by a stable, predominantly residential community, the site also benefits from Morro Bay's status as a popular tourist destination within San Luis Obispo County and beyond, driving consistent foot traffic year-round. Its strategic location makes it ideal for both local-serving and visitor-oriented businesses.

## MARKET AERIAL | 5 MILES