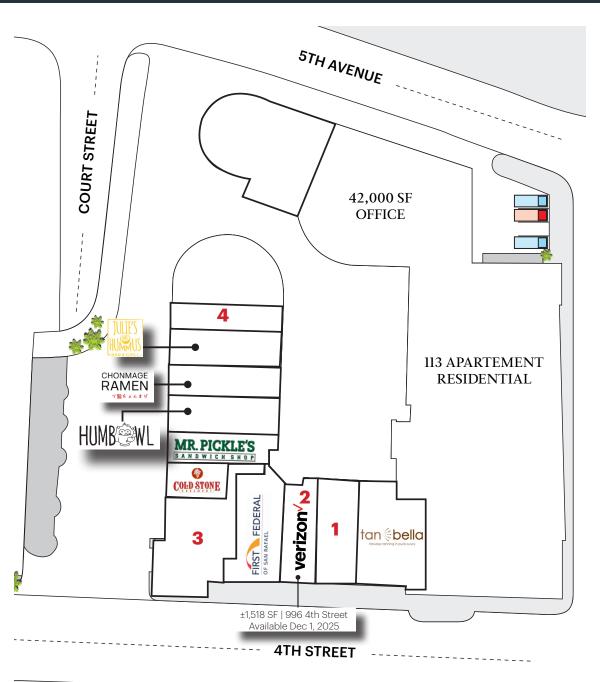

## SITE PLAN

## AVAILABLE SPACES

#### Retail Space 1: ±1,873 SF | 944 4th Street:

- Prime 4th St. Frontage
- Former Office/Service Use

#### Retail Space 2: ±1,518 SF | 996 4th Street:

- Prime 4th Street location
- Floor to ceiling glass windows
- Currently a service/retail use
- Available December 1, 2025

#### Retail Space 3: ±2,660 SF | 1002 4th Street:

- Corner Restaurant Space
- Type 1 & Type 2 Venting

#### Retail Space 4: ±1,518 SF | 1030 4th Street:

• Fully Fixtured Hair Salon