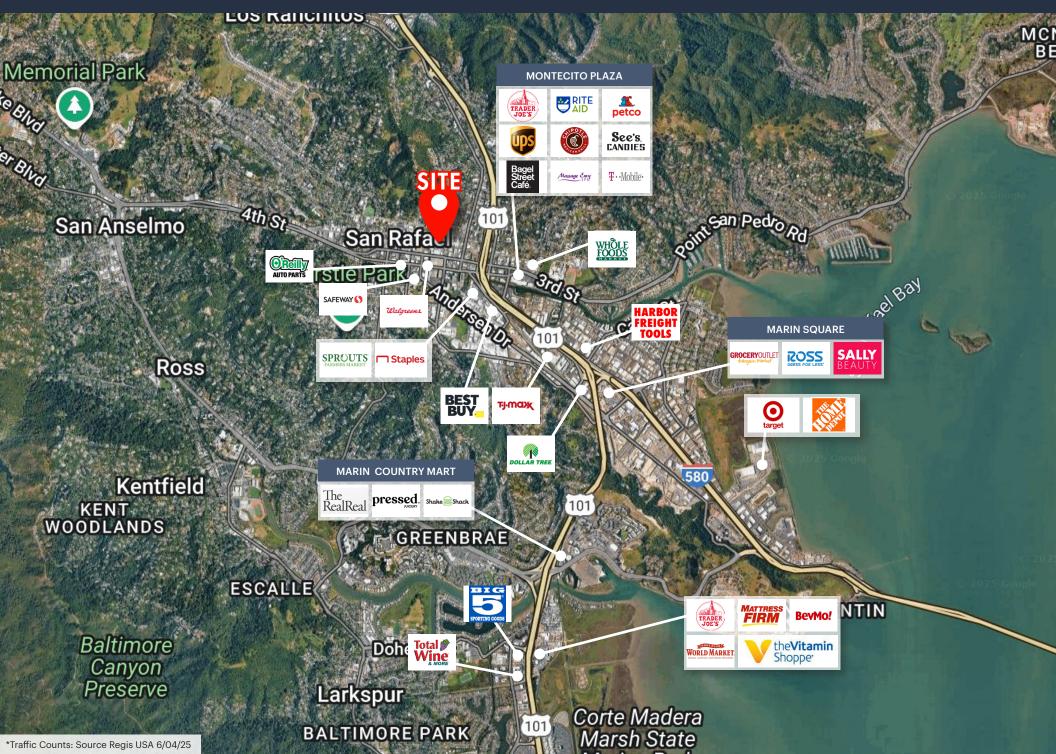

## **MARKET AERIAL**

### SITE INFORMATION

| ADDRESS           | 1050 Court St., San Rafael, CA 94901                                                 |
|-------------------|--------------------------------------------------------------------------------------|
| AVAILABLE         | ±1,518 SF - ±2,660 SF                                                                |
| SPACES            | Space 1: ±1,873 SF<br>Space 2: ±2,660 SF<br>Space 3: ±1,556 SF<br>Space 4: ±1,518 SF |
| TRAFFIC<br>COUNTS | Fourth St.: 10,021 ADT<br>Fifth Ave.: 4,723 ADT                                      |