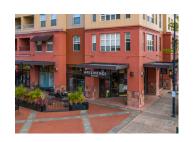

#### Retail Space 3: ±2,660 SF | 1002 4th Street:

- Corner Restaurant Space
- Type 1 & Type 2 Venting