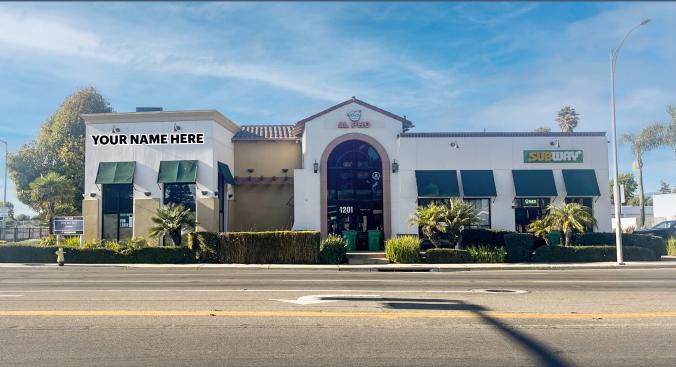

## FOR LEASE ±1,700 SF

1201 E. MAIN ST., SANTA MARIA

**LOCATION** Prominent corner at Main St & Hwy 101

**FORMER TENANT** Starbucks

GLA (SF) 1,700 SF

**CO-TENANCY** Subway and AI Pho

**RENTS Contact Brokers** 

**CENTER TYPE** Neighborhood

**VISIBILITY** Excellent - Large freeway facing pylon sign