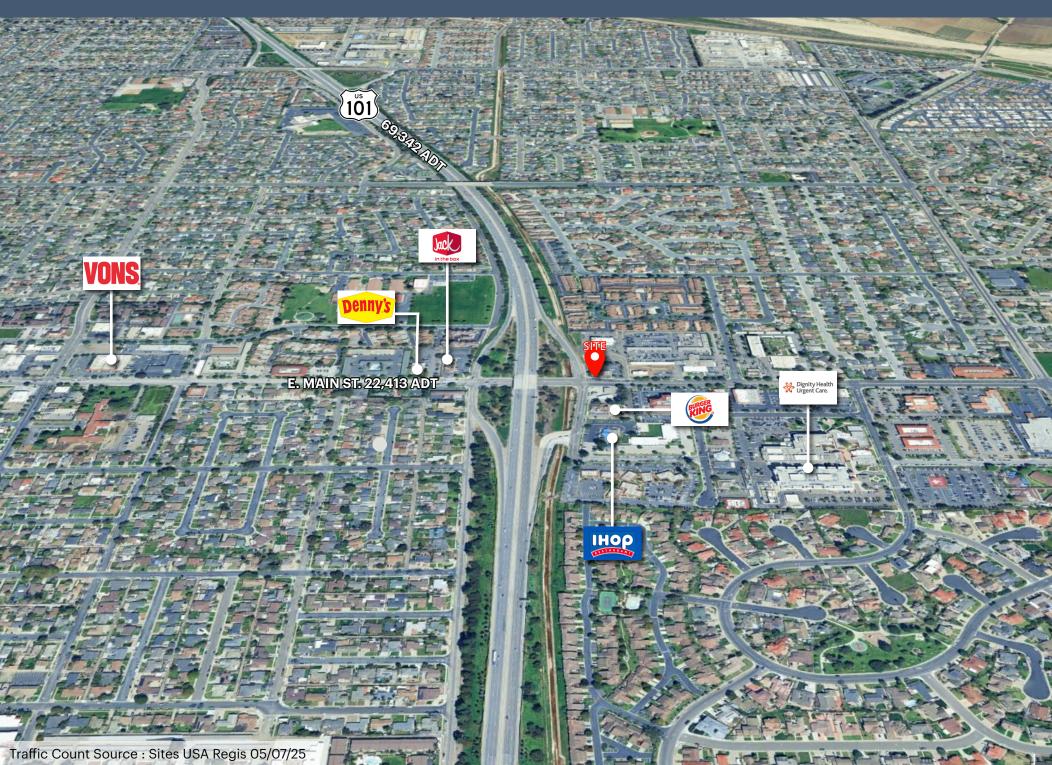

## 1201 E. MAIN ST., SANTA MARIA | MARKET AERIAL

## **PROPERTY SUMMARY**

The area surrounding 1201 E. Main St. in Santa Maria is a highvisibility, vibrant neighborhood with a growing population of over 118,000 within a five-mile radius. Conveniently located just off Highway 101 and directly across from Marian Regional Medical Center, the site experiences steady traffic and a strong daytime population. The property offers direct freeway access, prominent exposure via a large freeway-facing pylon sign, and a prime endcap position at one of Santa Maria's busiest intersections.