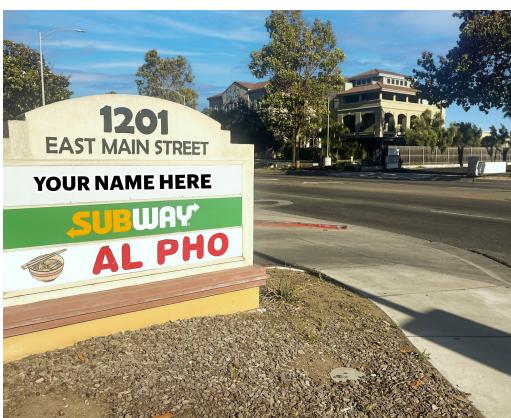

**LOCATION** Prominent corner at Main St & Hwy 101

**FORMER TENANT** Starbucks

GLA (SF) 1,700 SF

**CO-TENANCY** Subway and AI Pho

**RENTS Contact Brokers** 

**CENTER TYPE** Neighborhood

**VISIBILITY** Excellent - Large freeway facing pylon sign