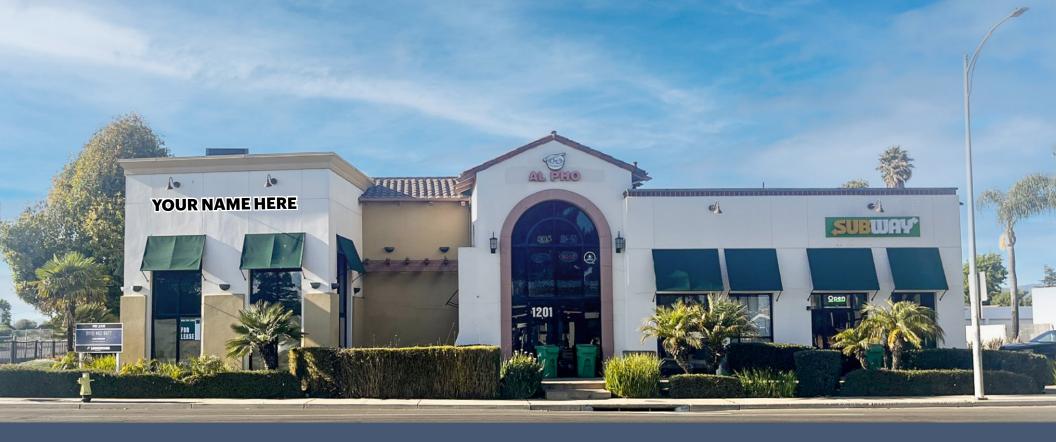

## FOR LEASE ±1,700 SF

1201 E. MAIN ST., SANTA MARIA

## **PROPERTY SUMMARY**

The area surrounding 1201 E. Main St. in Santa Maria is a highvisibility, vibrant neighborhood with a growing population of over 118,000 within a five-mile radius. Conveniently located just off Highway 101 and directly across from Marian Regional Medical Center, the site experiences steady traffic and a strong daytime population. The property offers direct freeway access, prominent exposure via a large freeway-facing pylon sign, and a prime endcap position at one of Santa Maria's busiest intersections.

**LOCATION** Prominent corner at Main St & Hwy 101

**FORMER TENANT** Starbucks

GLA (SF) 1,700 SF

**CO-TENANCY** Subway and AI Pho

**RENTS Contact Brokers** 

**CENTER TYPE** Neighborhood

**VISIBILITY** Excellent - Large freeway facing pylon sign