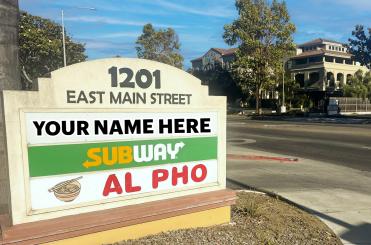

**LOCATION** Prominent corner at Main St & Hwy 101

**FORMER TENANT** Starbucks

GLA (SF) 1,700 SF

**CO-TENANCY** Subway and AI Pho

**RENTS Contact Brokers** 

**CENTER TYPE** Neighborhood

**VISIBILITY** Excellent - Large freeway facing pylon sign