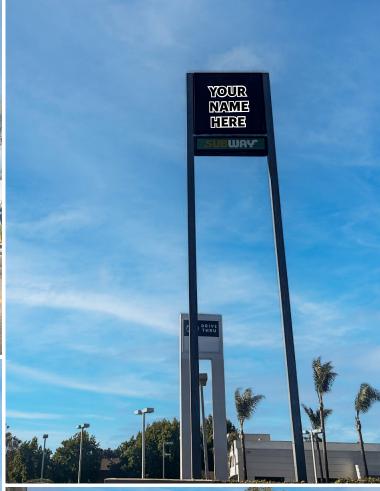

## **PROPERTY SUMMARY**

The area surrounding 1201 E. Main St. in Santa Maria is a highvisibility, vibrant neighborhood with a growing population of over 118,000 within a five-mile radius. Conveniently located just off Highway 101 and directly across from Marian Regional Medical Center, the site experiences steady traffic and a strong daytime population. The property offers direct freeway access, prominent exposure via a large freeway-facing pylon sign, and a prime endcap position at one of Santa Maria's busiest intersections.

**LOCATION** Prominent corner at Main St & Hwy 101

**FORMER TENANT** Starbucks

GLA (SF) 1,700 SF

**CO-TENANCY** Subway and AI Pho

**RENTS Contact Brokers** 

**CENTER TYPE** Neighborhood

**VISIBILITY** Excellent - Large freeway facing pylon sign