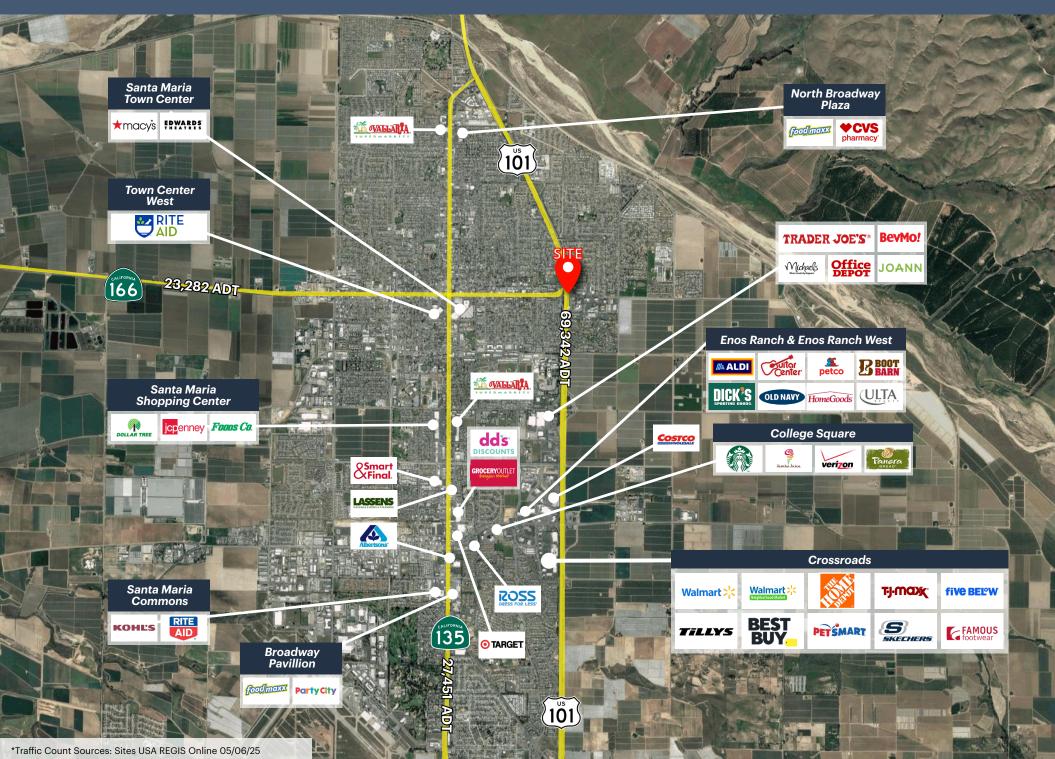

## 1201 E. MAIN ST., SANTA MARIA | MARKET AERIAL

## **PROPERTY SUMMARY**

The area surrounding 1201 E. Main St. in Santa Maria is a highvisibility, vibrant neighborhood with a growing population of over 118,000 within a five-mile radius. Conveniently located just off Highway 101 and directly across from Marian Regional Medical Center, the site experiences steady traffic and a strong daytime population. The property offers direct freeway access, prominent exposure via a large freeway-facing pylon sign, and a prime endcap position at one of Santa Maria's busiest intersections.