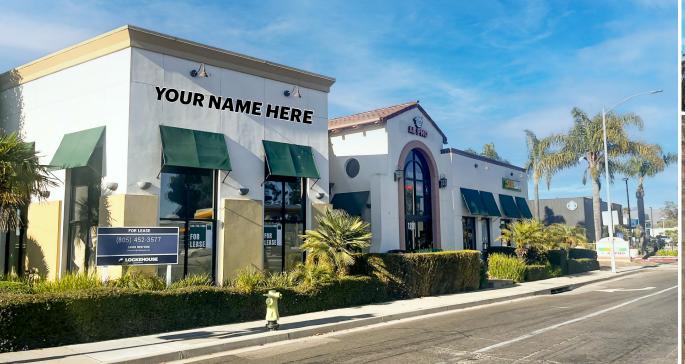

## FOR LEASE ±1,700 SF

1201 E. MAIN ST., SANTA MARIA

## **PROPERTY SUMMARY**

The area surrounding 1201 E. Main St. in Santa Maria is a highvisibility, vibrant neighborhood with a growing population of over 118,000 within a five-mile radius. Conveniently located just off Highway 101 and directly across from Marian Regional Medical Center, the site experiences steady traffic and a strong daytime population. The property offers direct freeway access, prominent exposure via a large freeway-facing pylon sign, and a prime endcap position at one of Santa Maria's busiest intersections.

**LOCATION** Prominent corner at Main St & Hwy 101

**FORMER TENANT** Starbucks

GLA (SF) 1,700 SF

**CO-TENANCY** Subway and AI Pho

**RENTS Contact Brokers** 

**CENTER TYPE** Neighborhood

**VISIBILITY** Excellent - Large freeway facing pylon sign