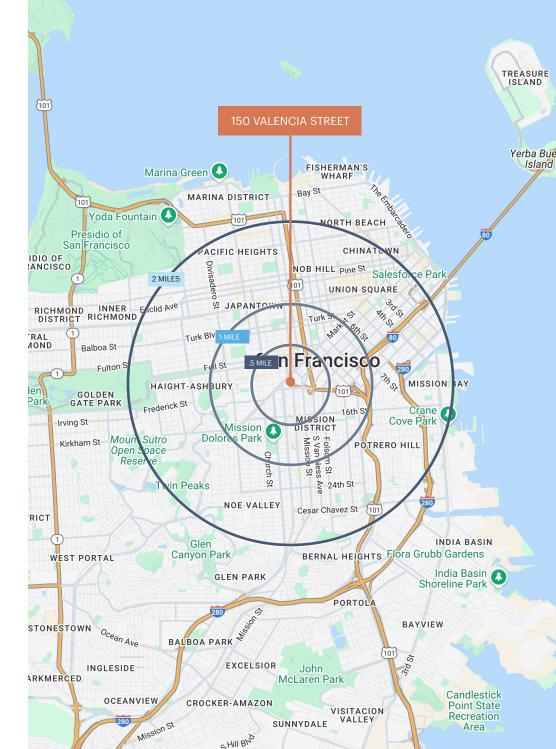

|                                             |                                                |           |           |           |
|                                             |                                                |           |           |           |
|                                             | TOTAL RETAIL<br>EXPENDITURES                   | .5 MILE   | 1 MILES   | 2 MILES   |
|                                             |                                                | \$2.39 B  | \$6.97 B  | \$25.38 B |
| *Demographic Source: Site USA Regis 7/23/25 |                                                |           |           |           |
|                                             |                                                |           |           |           |