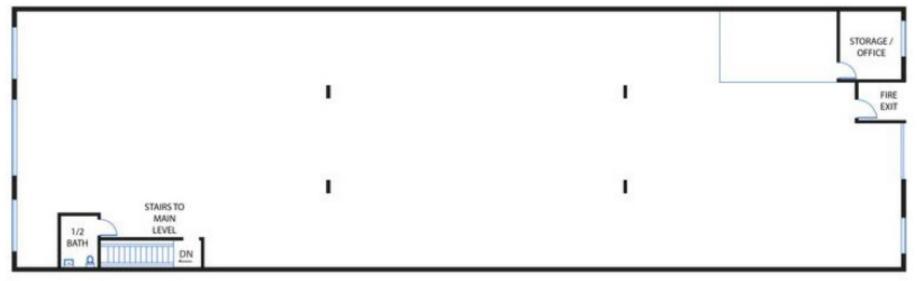

ong sense of community. Overall, the area is vibrant and appealing—especially for those who enjoy the arts, great food, and the energy of city living.

### HIGHLIGHTS

- LOCATION: Prime spot at the intersection of Mission, SoMa, Castro, Mid-Market and Hayes Valley neighborhoods.
- CULTURE & DINING: Surrounded by Valencia Street's vibrant mix of indie cafés, restaurants, bars, and murals.
- **TRANSIT:** Close to multiple Muni lines and BART; ideal for commuters.
- **PARKING:** Rare, dedicated parking lot for the retailer, approximately 2,800 SF.
- **ACCESS:** Two roll up doors. One off the parking lot and another off 2nd level facing Elgin Park.
- LOFTY: High ceilings on ground and second levels.





### MARKET AERIAL







## **150 VALENCIA STREET**

#### UPPER LEVEL | APPROX. 8000 SQF



#### MAIN LEVEL | APPROX. 8000 SQF



#### DEMOGRAPHICS



| 23                                          | POPULATION                                     | .5 MILE   | 1 MILE    | 2 MILES   |
|---------------------------------------------|------------------------------------------------|-----------|-----------|-----------|
|                                             |                                                | 35,052    | 113,826   | 386,893   |
|                                             |                                                |           |           |           |
|                                             | ESTIMATED<br>HOUSEHOLDS                        |           |           |           |
| R                                           |