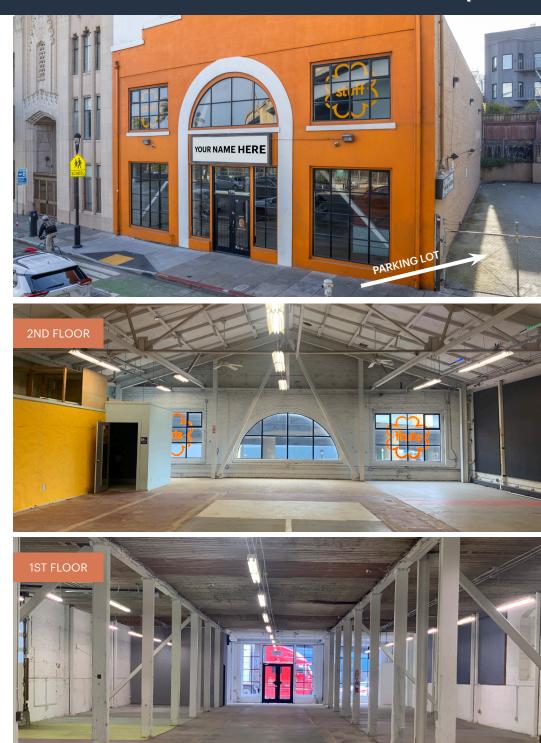

### HIGHLIGHTS

- LOCATION: Prime spot at the intersection of Mission, SoMa, Castro, Mid-Market and Hayes Valley neighborhoods.
- CULTURE & DINING: Surrounded by Valencia Street's vibrant mix of indie cafés, restaurants, bars, and murals.
- **TRANSIT:** Close to multiple Muni lines and BART; ideal for commuters.
- **PARKING:** Rare, dedicated parking lot for the retailer, approximately 2,800 SF.
- **ACCESS:** Two roll up doors. One off the parking lot and another off 2nd level facing Elgin Park.
- LOFTY: High ceilings on ground and second levels.

#### UPPER LEVEL | APPROX. 8000 SQF

#### MAIN LEVEL | APPROX. 8000 SQF