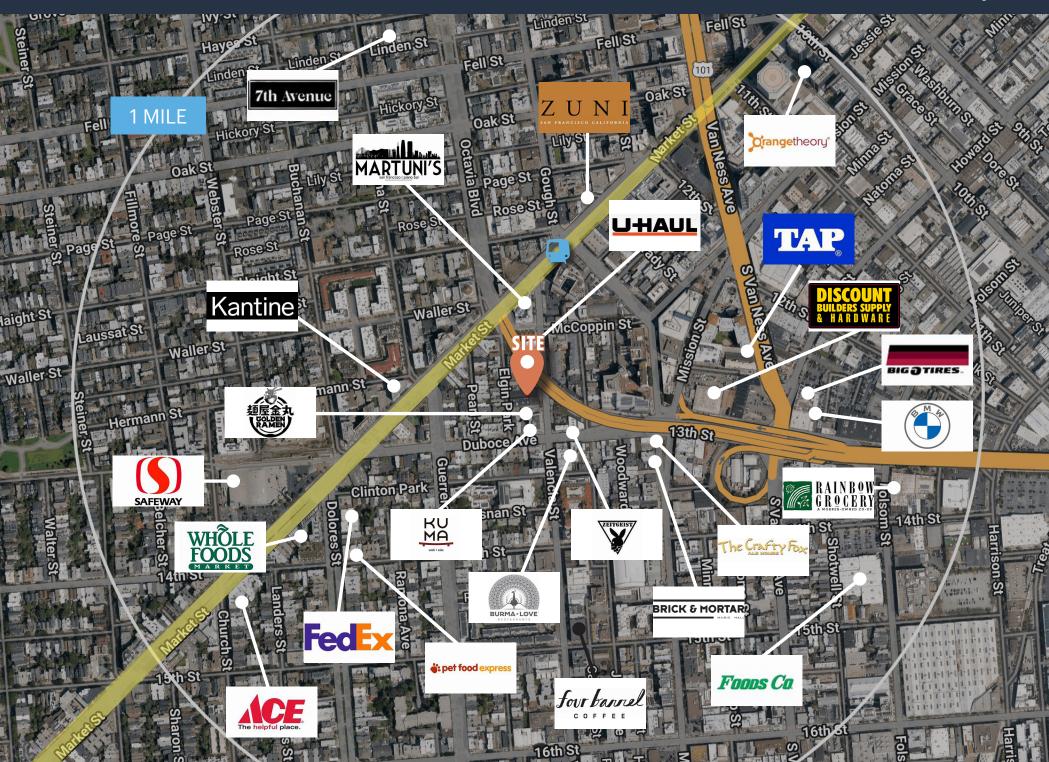

transit, vibrant cultural and dining scenes, green spaces, and a strong sense of community. Overall, the area is vibrant and appealing—especially for those who enjoy the arts, great food, and the energy of city living.

### HIGHLIGHTS

- LOCATION: Prime spot at the intersection of Mission, SoMa, Castro, Mid-Market and Hayes Valley neighborhoods.
- CULTURE & DINING: Surrounded by Valencia Street's vibrant mix of indie cafés, restaurants, bars, and murals.
- **TRANSIT:** Close to multiple Muni lines and BART; ideal for commuters.
- **PARKING:** Rare, dedicated parking lot for the retailer, approximately 2,800 SF.
- **ACCESS:** Two roll up doors. One off the parking lot and another off 2nd level facing Elgin Park.
- LOFTY: High ceilings on ground and second levels.





### MARKET AERIAL







## **150 VALENCIA STREET**

#### UPPER LEVEL | APPROX. 8000 SQF



#### MAIN LEVEL | APPROX. 8000 SQF



#### DEMOGRAPHICS



| 23                                          | POPULATION                                     | .5 MILE   | 1 MILE    | 2 MILES   |
|---------------------------------------------|------------------------------------------------|-----------|-----------|-----------|
|                                             |                                                | 35,052    | 113,826   | 386,893   |
|                                             |                                                |           |           |           |
|                                             | ESTIMATED<br>HOUSEHOLDS                        |           |           |           |
| R