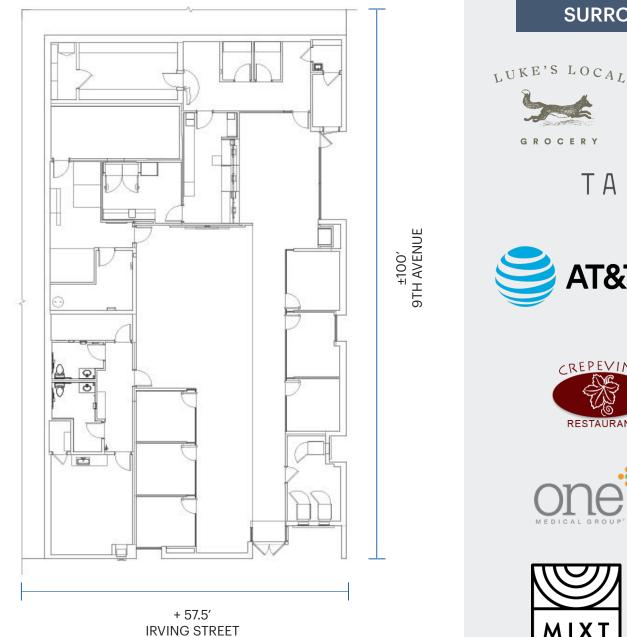

### HIGHLIGHTS

- Approximately 5,750 SF
- High-Profile, Prime Corner Of Highly Trafficked Irving Street & 9th Avenue In The Inner Sunset Neighborhood
- First time available in over 60 years
- Main + Main of the Inner Sunset Neighborhood and west side of San Francisco
- <u>+</u>57.5' of frontage on Irving Street
- <u>+</u>100' of frontage on 9th Avenue
- Temendous signage
- Located at the N Judah Muni Line
- 1 block from Golden Gate Park
- Active, pedestrian hub with exciting array of local, regional and national boutiques, restaurants, cafes, and retailers

### **FLOOR PLAN**

SURROUNDING RETAIL TENANTS