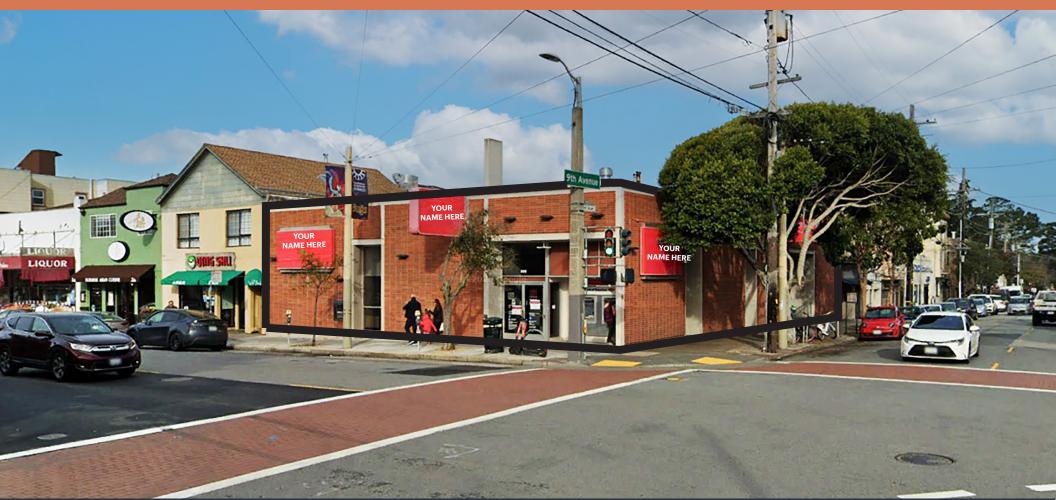

# **800 IRVING STREET**

Corner of Irving Street & 9th Avenue, San Francisco

## **RETAIL FOR LEASE** INNER SUNSET NEIGHBORHOOD

JENNIFER HIBBITTS | 415-272-2162 | jennifer@lockehouse.com | 01418027

In the heart of San Francisco's Inner Sunset, 800 Irving Street offers a rare owner-user opportunity at the prime corner of Irving Street and 9th Avenue. Available for the first time in over 60 years, this ±5,750 SF building provides exceptional visibility, expansive signage potential, and consistent foot traffic in one of the city's most active neighborhood corridors.

This high-traffic, iconic location is ideal for retail, medical, or professional services, and represents a unique chance to own a flagship presence in one of San Francisco's most sought-after neighborhoods.

### HIGHLIGHTS

- Approximately 5,750 SF
- High-Profile, Prime Corner Of Highly Trafficked Irving Street & 9th Avenue In The Inner Sunset Neighborhood
- First time available in over 60 years
- Main + Main of the Inner Sunset Neighborhood and west side of San Francisco
- <u>+</u>57.5' of frontage on Irving Street
- <u>+</u>100' of frontage on 9th Avenue
- Temendous signage
- Located at the N Judah Muni Line
- 1 block from Golden Gate Park
- Active, pedestrian hub with exciting array of local, regional and national boutiques, restaurants, cafes, and retailers